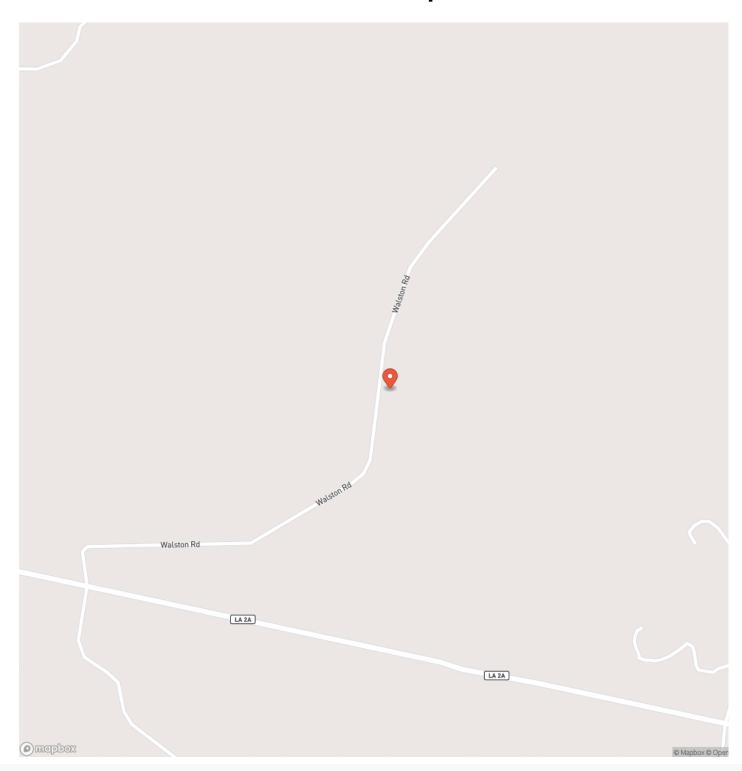

# **SUMMARY**

Address

WALSTON RD.

City, State Zip

Summerfield, LA 71079

County

Claiborne County

Type

Hunting Land, Timberland, Recreational Land

Latitude / Longitude

32.943742 / -92.912955

Acreage

40

Price

\$120,000

**Property Website** 

https://www.mossyoakproperties.com/property/2-claiborne-parish-40-claiborne-louisiana/38745/









## **PROPERTY DESCRIPTION**

IF YOU'RE LOOKING FOR AN INVESTMENT PROPERTY OR HUNTING PROPERTY THIS IS IT. 40 +- ACRES TIMBER LAND WITH A SANDY CREEK BOTTOM THRU IT WITH A MIXED TIMBER STAND, HAS DEER AND SMALL GAME ON THIS PROPERTY. IF YOU HAVE ANY QUESTIONS OR WOULD LIKE TO TOUR THIS PROPERTY, PLEASE GIVE ME A CALL AT 870-737-3637 STEVEN HARVEY.



## # 2 CLAIBORNE PARISH 40 Summerfield, LA / Claiborne County











# **Locator Map**





## **Locator Map**





# **Satellite Map**





### # 2 CLAIBORNE PARISH 40 Summerfield, LA / Claiborne County

### LISTING REPRESENTATIVE

For more information contact:



#### Representative

Steven Harvey

#### Mobile

(870) 737-3637

#### Office

(870) 807-6731

#### Email

sharvey@mossyoakproperties.com

#### Address

819 Lakewood Road

#### City / State / Zip

Camden, AR 71701

| <u>NOTES</u> |  |  |  |
|--------------|--|--|--|
|              |  |  |  |
|              |  |  |  |
|              |  |  |  |
|              |  |  |  |
|              |  |  |  |



| <u>NOTES</u> |  |  |  |  |  |  |  |  |
|--------------|--|--|--|--|--|--|--|--|
|              |  |  |  |  |  |  |  |  |
|              |  |  |  |  |  |  |  |  |
|              |  |  |  |  |  |  |  |  |
|              |