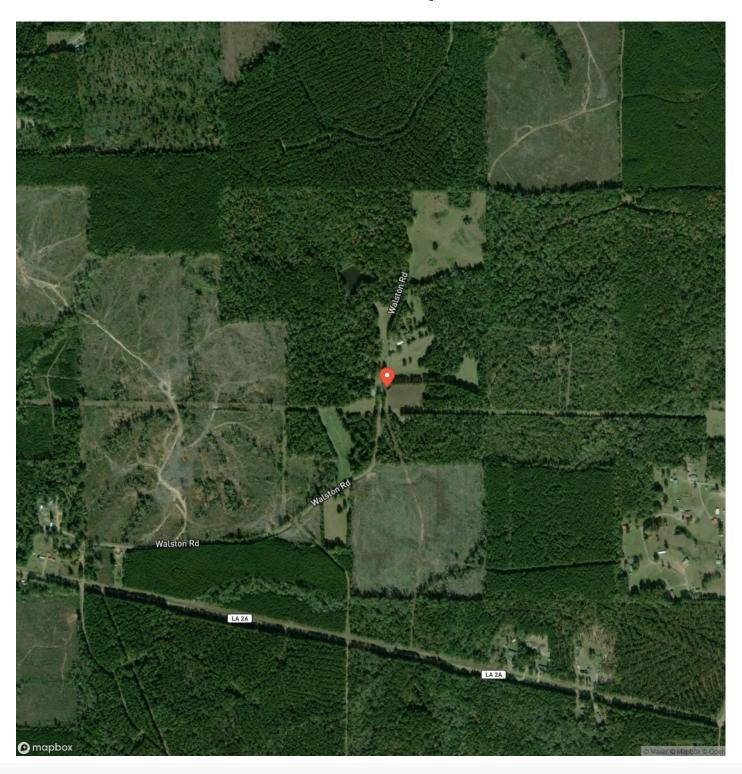

Zip

Summerfield, LA 71079

County

Claiborne County

Type

Hunting Land, Timberland, Recreational Land

Latitude / Longitude

32.943742 / -92.912955

Acreage

40

Price

\$120,000

**Property Website** 

https://www.mossyoakproperties.com/property/2-claiborne-parish-40-claiborne-louisiana/38745/









## **PROPERTY DESCRIPTION**

IF YOU'RE LOOKING FOR AN INVESTMENT PROPERTY OR HUNTING PROPERTY THIS IS IT. 40 +- ACRES TIMBER LAND WITH A SANDY CREEK BOTTOM THRU IT WITH A MIXED TIMBER STAND, HAS DEER AND SMALL GAME ON THIS PROPERTY. IF YOU HAVE ANY QUESTIONS OR WOULD LIKE TO TOUR THIS PROPERTY, PLEASE GIVE ME A CALL AT 870-737-3637 STEVEN HARVEY.



## # 2 CLAIBORNE PARISH 40 Summerfield, LA / Claiborne County











# **Locator Map**





## **Locator Map**





# **Satellite Map**





### # 2 CLAIBORNE PARISH 40 Summerfield, LA / Claiborne County

### LISTING REPRESENTATIVE

For more information contact:



#### Representative

Steven Harvey

#### Mobile

(870) 737-3637

#### Office

(870) 807-6731

#### Email

sharvey@mossyoakproperties.com

#### Address

819 Lakewood Road

#### City / State / Zip

Camden, AR 71701

| <u>NOTES</u> |  |  |  |
|--------------|--|--|--|
|              |  |  |  |
|              |  |  |  |
|              |  |  |  |
|              |  |  |  |
|              |  |  |  |



| <u>NOTES</u> |  |  |  |  |  |  |  |  |
|--------------|--|--|--|--|--|--|--|--|
|              |  |  |  |  |  |  |  |  |
|              |  |  |  |  |  |  |  |  |
|              |  |  |  |  |  |  |  |  |
|              |  |  |  |  |  |  |  |  |
|              |  |  |  |