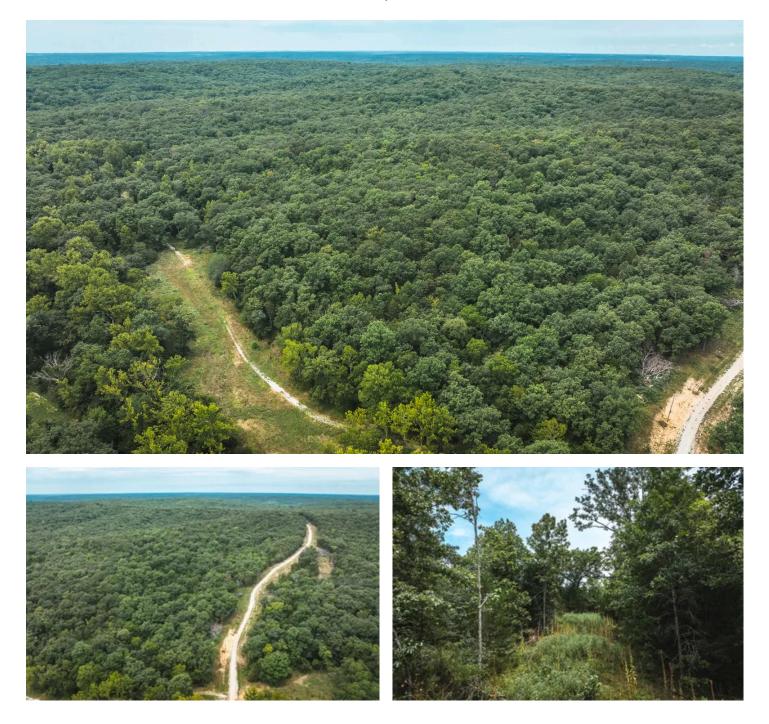

### **PROPERTY DESCRIPTION**

Welcome to Gruenberg 59 +/- acres of serine mature timber. Sitting with private road frontage and premier build sites, this property is perfect for that forever home, or that weekend hunting getaway. The property features trails that run throughout, as well as a wet weather creek, perfect for wildlife. Easy access to electric at the private road, as well as an 8x10 shed. Property is located just north of the river section of Lake of the Ozarks, only minutes from the nearest boat ramp. Call today!