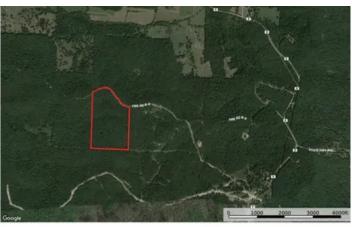

Gruenberg 59 000 Highway B tract 5 Lincoln, MO 65338

\$195,000 58.750± Acres Benton County





# MORE INFO ONLINE:

#### **SUMMARY**

**Address** 000 Highway B tract 5

**City, State Zip** Lincoln, MO 65338

**County** Benton County

**Type** Recreational Land, Lot

Latitude / Longitude 38.3088 / -93.1611

**Taxes (Annually)** 30

Acreage

58.750

**Price** \$195,000

### **Property Website**

https://livingthedreamland.com/property/gruenberg-59-bentonmissouri/61226/



0 ----







### **PROPERTY DESCRIPTION**

Welcome to Gruenberg 59 +/- acres of serine mature timber. Sitting with private road frontage and premier build sites, this property is perfect for that forever home, or that weekend hunting getaway. The property features trails that run throughout, as well as a wet weather creek, perfect for wildlife. Easy access to electric at the private road, as well as an 8x10 shed. Property is located just north of the river section of Lake of the Ozarks, only minutes from the nearest boat ramp. Call today!







# MORE INFO ONLINE:

# **Locator Map**





# MORE INFO ONLINE:



# **Locator Map**



### **MORE INFO ONLINE:**

# Satellite Map





### MORE INFO ONLINE:

#### LISTING REPRESENTATIVE For more information contact:



# Representative

Tyler G