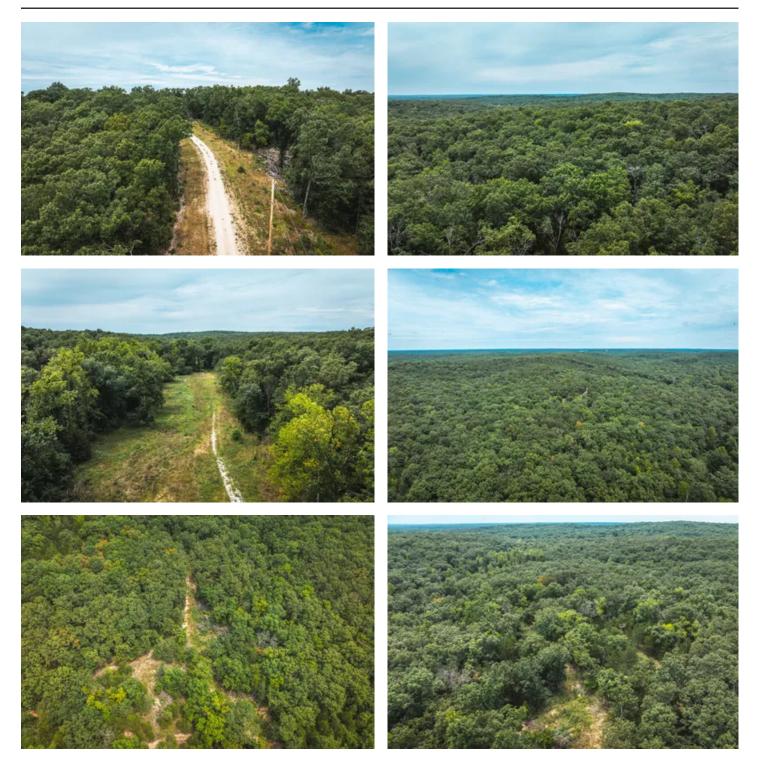

### **PROPERTY DESCRIPTION**

Welcome to Gruenberg 59 +/- acres of serine mature timber. Sitting with private road frontage and premier build sites, this property is perfect for that forever home, or that weekend hunting getaway. The property features trails that run throughout, as well as a wet weather creek, perfect for wildlife. Easy access to electric at the private road, as well as an 8x10 shed. Property is located just north of the river section of Lake of the Ozarks, only minutes from the nearest boat ramp. Call today!