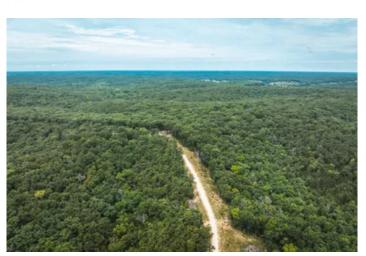

### **PROPERTY DESCRIPTION**

Welcome to Gruenberg 59 +/- acres of serine mature timber. Sitting with private road frontage and premier build sites, this property is perfect for that forever home, or that weekend hunting getaway. The property features trails that run throughout, as well as a wet weather creek, perfect for wildlife. Easy access to electric at the private road, as well as an 8x10 shed. Property is located just north of the river section of Lake of the Ozarks, only minutes from the nearest boat ramp. Call today!