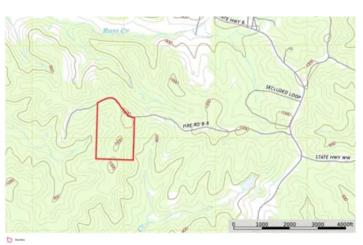

Gruenberg 59 000 Highway B tract 5 Lincoln, MO 65338

\$195,000 58.750± Acres Benton County





# MORE INFO ONLINE:

#### **SUMMARY**

**Address** 000 Highway B tract 5

**City, State Zip** Lincoln, MO 65338

**County** Benton County

**Type** Recreational Land, Lot

Latitude / Longitude 38.3088 / -93.1611

**Taxes (Annually)** 30

Acreage

58.750

**Price** \$195,000

### **Property Website**

https://livingthedreamland.com/property/gruenberg-59-bentonmissouri/61226/



0 ----







### **PROPERTY DESCRIPTION**

Welcome to Gruenberg 59 +/- acres of serine mature timber. Sitting with private road frontage and premier build sites, this property is perfect for that forever home, or that weekend hunting getaway. The property features trails that run throughout, as well as a wet weather creek, perfect for wildlife. Easy access to electric at the private road, as well as an 8x10 shed. Property is located just north of the river section of Lake of the Ozarks, only minutes from the nearest boat ramp. Call today!







# MORE INFO ONLINE:

# **Locator Map**





# MORE INFO ONLINE:



# **Locator Map**



### **MORE INFO ONLINE:**

# Satellite Map





### MORE INFO ONLINE:

#### LISTING REPRESENTATIVE For more information contact:



# Representative

Tyler Gerling

**