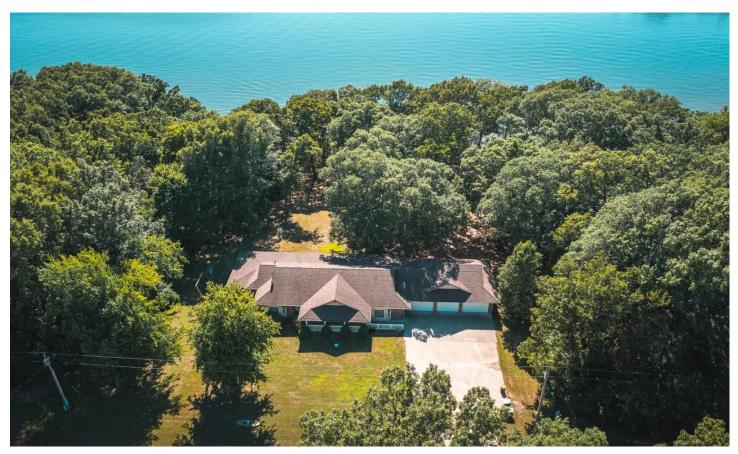

Lake View Luxury 27560 County Road 356 Pittsburg, MO 65724

\$480,000 0.470± Acres Hickory County

#### **PROPERTY DESCRIPTION**

This amazing lake home property sits on Pomme De Terre lake, overlooking the many beauties this area has to offer. This home features 4 beds and 2 full baths, a mud room, and 3 car attached garage. On the outside of the home, watch the sunset every night overlooking the lake on the full-length back deck, or host all your friends and family for that fun filled weekend getaway. This home sits on a deadend road that ends in the water at a nice little boat ramp within walking distance, giving you perfect access to the lake. The home comes fully furnished with everything needed from towels and cups to major appliances, making this property a true turnkey dream home. Looking for a return on your investment? This property has been managed as a Verbo/Airbnb bringing in ample profits and staying booked nearly year-round. Live out of state and travel by private plane? Then take advantage of the private Ski Harbor air strip within walking distance and keep the driving to a minimum. Don't miss out on the opportunity at one of the nicest lake homes this area has to offer and start living your dream today!