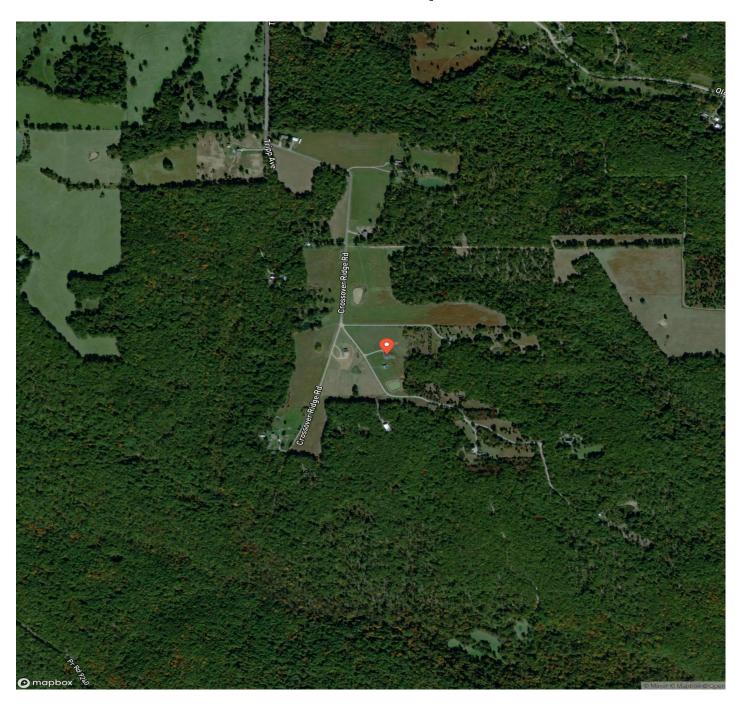

\$319,900

**Property Website** 

https://livingthedreamland.com/property/crossover-ridge-st-francois-missouri/33584/









### **PROPERTY DESCRIPTION**

If you want a home with a floor plan that just makes sense, with the added bonus of country living, this is the one for you! On the main level you will find your master bedroom and laundry area with the additional bedrooms and storage space in your partially finished, walkout basement. This home has both an attached and detached garage for your storage needs or somewhere to keep your fishing equipment for the pond that's stocked with catfish and perch. Call today to schedule your showing!



### Crossover Ridge Fredericktown, MO / St. Francois County















## **Locator Map**





## **Locator Map**





# **Satellite Map**





### LISTING REPRESENTATIVE

For more information contact:



Representative

Lance Cureton

Mobile

(573) 561-4400

Email

lance@livingthedreamland.com

Address

515 S. Franklin St.

City / State / Zip

Cuba, MO 65453

| <u>NOTES</u> |   |  |  |
|--------------|---|--|--|
|              |   |  |  |
|              |   |  |  |
|              |   |  |  |
| _            | _ |  |  |
|              |   |  |  |



| <u>NOTES</u> |  |  |  |  |  |  |  |
|--------------|--|--|--|--|--|--|--|
|              |  |  |  |  |  |  |  |
|              |  |  |  |  |  |  |  |
|              |  |  |  |  |  |  |  |
|              |  |  |  |  |  |  |  |
|              |  |  |  |  |  |  |  |
|              |  |  |  |  |  |  |  |
|              |  |  |  |  |  |  |  |
|              |  |  |  |  |  |  |  |
|