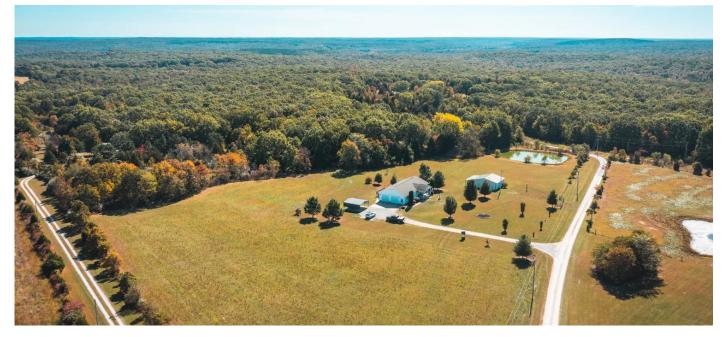

Crossover Ridge 105 Crossover Ridge Rd Fredericktown, MO 63645 \$319,900 11± Acres St. Francois County

# Crossover Ridge Fredericktown, MO / St. Francois County

### **PROPERTY DESCRIPTION**

If you want a home with a floor plan that just makes sense, with the added bonus of country living, this is the one for you! On the main level you will find your master bedroom and laundry area with the additional bedrooms and storage space in your partially finished, walkout basement. This home has both an attached and detached garage for your storage needs or somewhere to keep your fishing equipment for the pond that's stocked with catfish and perch. Call today to schedule your showing!