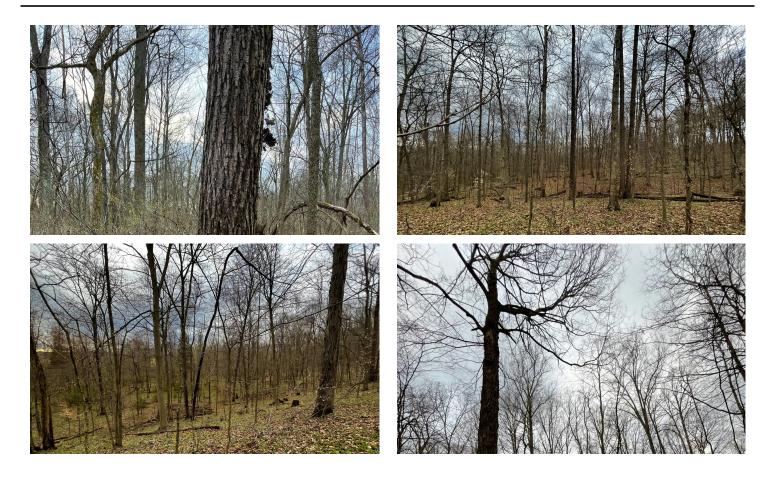

## **PROPERTY DESCRIPTION**

Located in Martin County just outside of Shoals, Indiana, this 23 Acres tract on Beaver creek may just be the piece you are looking for.

This Property Features Great Timber! Black walnut, red and white oak, cherry, silver and sugar maple, beech and many other kinds of mixed hardwoods cover the entirety of the property. Many trees are ready for harvest and some need a few more years of growth.

This property will make a wonderful hunting piece before or after a timber harvest. Many great bucks have been seen on trail camera as seen in the photos. Currently there are many deer trails through the property. There are 5 deer stands ready to go that are included in the sell. There is an area that has been cleared out in the bottom where you could grow about a 1/4-1/2 acre food plot. Ag ground borders the property on two sides making for a great food source and ambush locations. The way the creeks and hillsides run, there are natural funnels that will make for excellent hunting locations. Turkey are known to use the area, and the creek makes for some great fishing. This is a secluded tract way back off the road in a great hunting area with deeded access from the north.