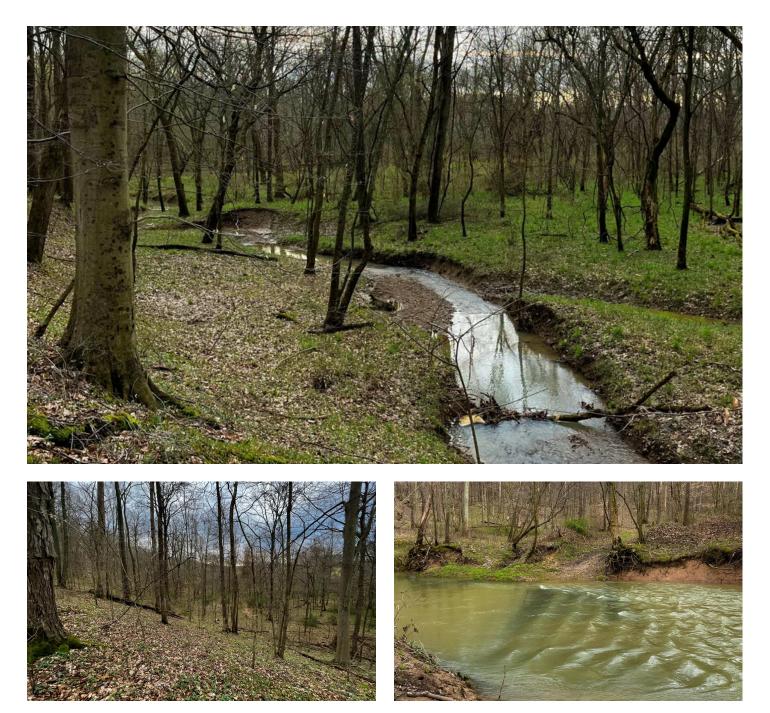

## **PROPERTY DESCRIPTION**

Located in Martin County just outside of Shoals, Indiana, this 23 Acres tract on Beaver creek may just be the piece you are looking for.

This Property Features Great Timber! Black walnut, red and white oak, cherry, silver and sugar maple, beech and many other kinds of mixed hardwoods cover the entirety of the property. Many trees are ready for harvest and some need a few more years of growth.

This property will make a wonderful hunting piece before or after a timber harvest. Many great bucks have been seen on trail camera as seen in the photos. Currently there are many deer trails through the property. There are 5 deer stands ready to go that are included in the sell. There is an area that has been cleared out in the bottom where you could grow about a 1/4-1/2 acre food plot. Ag ground borders the property on two sides making for a great food source and ambush locations. The way the creeks and hillsides run, there are natural funnels that will make for excellent hunting locations. Turkey are known to use the area, and the creek makes for some great fishing. This is a secluded tract way back off the road in a great hunting area with deeded access from the north.