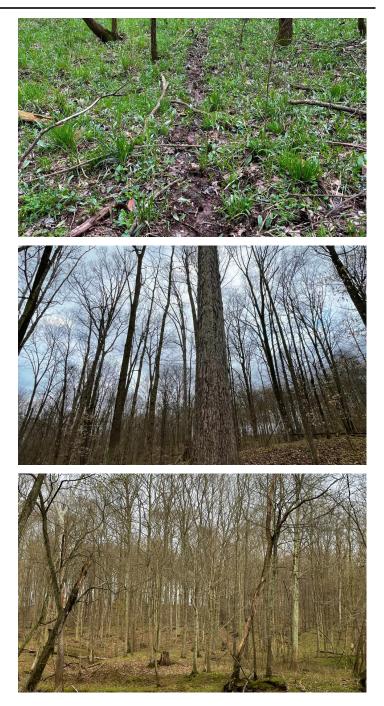

## **PROPERTY DESCRIPTION**

Located in Martin County just outside of Shoals, Indiana, this 23 Acres tract on Beaver creek may just be the piece you are looking for.

This Property Features Great Timber! Black walnut, red and white oak, cherry, silver and sugar maple, beech and many other kinds of mixed hardwoods cover the entirety of the property. Many trees are ready for harvest and some need a few more years of growth.

This property will make a wonderful hunting piece before or after a timber harvest. Many great bucks have been seen on trail camera as seen in the photos. Currently there are many deer trails through the property. There are 5 deer stands ready to go that are included in the sell. There is an area that has been cleared out in the bottom where you could grow about a 1/4-1/2 acre food plot. Ag ground borders the property on two sides making for a great food source and ambush locations. The way the creeks and hillsides run, there are natural funnels that will make for excellent hunting locations. Turkey are known to use the area, and the creek makes for some great fishing. This is a secluded tract way back off the road in a great hunting area with deeded access from the north.