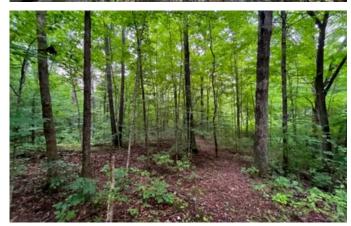

# The Whiskey Run Woods

The Whiskey Run Woods is a great 10 acre tract at an affordable price! Located just a few miles out of Marengo, this property features a building site near the road that when cleared of trees would be perfect for a home or cabin. Power and other utilities available at the street. There is a good number of mature trees, including poplar and white oak, that have a notable timber value. This place would make a great getaway and recreational property for hunters as deer and turkey sign are abundant.