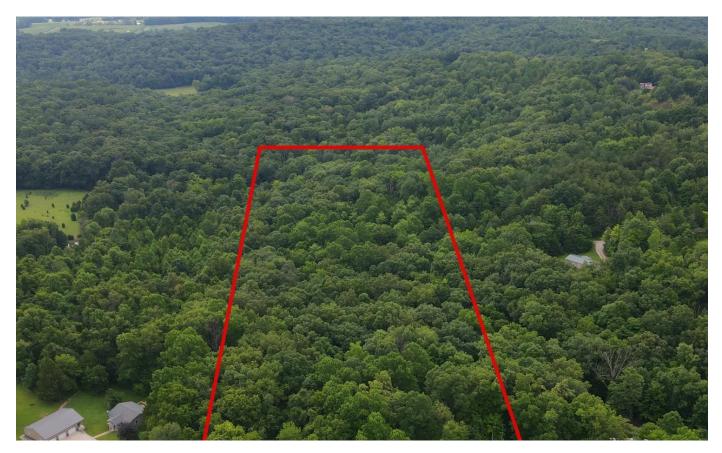

# **Locator Maps**

# **Aerial Maps**

# The Whiskey Run Woods

The Whiskey Run Woods is a great 10 acre tract at an affordable price! Located just a few miles out of Marengo, this property features a building site near the road that when cleared of trees would be perfect for a home or cabin. Power and other utilities available at the street. There is a good number of mature trees, including poplar and white oak, that have a notable timber value. This place would make a great getaway and recreational property for hunters as deer and turkey sign are abundant.