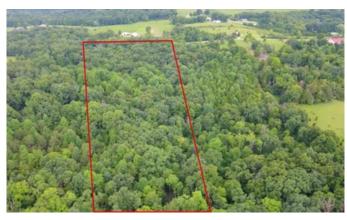

# **Locator Maps**

# **Aerial Maps**

# The Whiskey Run Woods

The Whiskey Run Woods is a great 10 acre tract at an affordable price! Located just a few miles out of Marengo, this property features a building site near the road that when cleared of trees would be perfect for a home or cabin. Power and other utilities available at the street. There is a good number of mature trees, including poplar and white oak, that have a notable timber value. This place would make a great getaway and recreational property for hunters as deer and turkey sign are abundant.