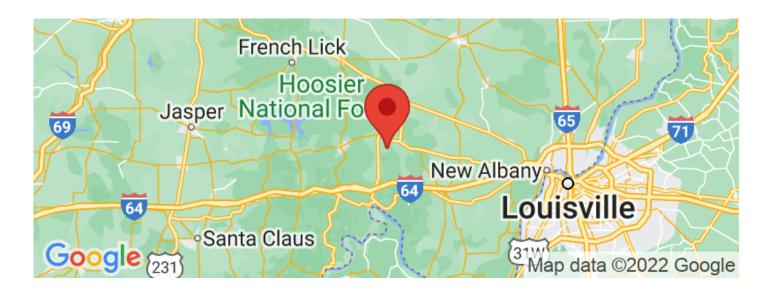

of Marengo, this property features a building site near the road that when cleared of trees would be perfect for a home or cabin. Power and other utilities available at the street. There is a good number of mature trees, including poplar and white oak, that have a notable timber value. This place would make a great getaway and recreational property for hunters as deer and turkey sign are abundant.

For more information or a private showing, call Listing Agent, Andrew Epperson, at 812-789-6688.

Co-listed with Larry Bye, Mossy Oak Properties Hoosier Land and Farm.

7 minutes from Marengo.

12 minutes from I-64.

45 minutes from French Lick.

45 minutes from Louisville, KY.

90 minutes from Bloomington.



# The Whiskey Run Woods Milltown, IN / Crawford County









# **Locator Maps**







# **Aerial Maps**







# The Whiskey Run Woods Milltown, IN / Crawford County

### LISTING REPRESENTATIVE

For more information contact:



Representative

Andrew Epperson

Mobile

(812) 789-6688

Office

(765) 505-4155

**Email** 

aepperson@mossyoakproperties.com

**Address** 

1645 Ritterskamp Ave

City / State / Zip

Vincennes, IN 47591

| <u>NOTES</u> |   |  |   |
|--------------|---|--|---|
|              |   |  |   |
|              |   |  |   |
|              | _ |  |   |
|              |   |  |   |
|              |   |  | · |



| <u>NOTES</u> |  |  |
|--------------|--|--|
|              |  |  |
|              |  |  |
|              |  |  |
|              |  |  |
|              |  |  |
|              |  |  |
|              |  |  |
|              |  |  |
|              |  |