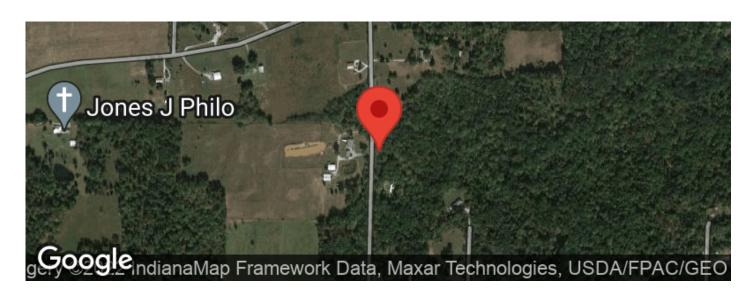

# **Aerial Maps**

# The Whiskey Run Woods

The Whiskey Run Woods is a great 10 acre tract at an affordable price! Located just a few miles out of Marengo, this property features a building site near the road that when cleared of trees would be perfect for a home or cabin. Power and other utilities available at the street. There is a good number of mature trees, including poplar and white oak, that have a notable timber value. This place would make a great getaway and recreational property for hunters as deer and turkey sign are abundant.