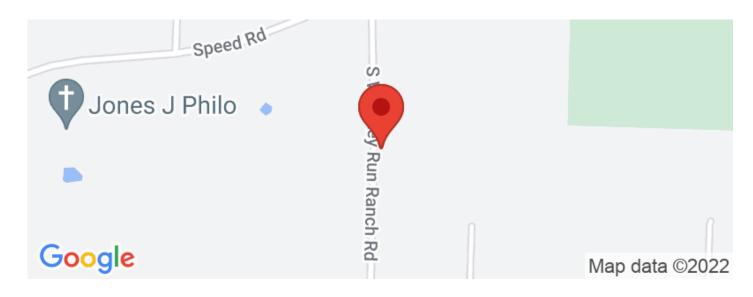

t of Marengo, this property features a building site near the road that when cleared of trees would be perfect for a home or cabin. Power and other utilities available at the street. There is a good number of mature trees, including poplar and white oak, that have a notable timber value. This place would make a great getaway and recreational property for hunters as deer and turkey sign are abundant.

For more information or a private showing, call Listing Agent, Andrew Epperson, at 812-789-6688.

Co-listed with Larry Bye, Mossy Oak Properties Hoosier Land and Farm.

7 minutes from Marengo.

12 minutes from I-64.

45 minutes from French Lick.

45 minutes from Louisville, KY.

90 minutes from Bloomington.



# The Whiskey Run Woods Milltown, IN / Crawford County









# **Locator Maps**







# **Aerial Maps**







# The Whiskey Run Woods Milltown, IN / Crawford County

### LISTING REPRESENTATIVE

For more information contact:



Representative

Andrew Epperson

Mobile

(812) 789-6688

Office

(765) 505-4155

**Email** 

aepperson@mossyoakproperties.com

**Address** 

1645 Ritterskamp Ave

City / State / Zip

Vincennes, IN 47591

| <u>NOTES</u> |   |  |   |
|--------------|---|--|---|
|              |   |  |   |
|              |   |  |   |
|              | _ |  |   |
|              |   |  |   |
|              |   |  | · |



| <u>NOTES</u> |  |  |
|--------------|--|--|
|              |  |  |
|              |  |  |
|              |  |  |
|              |  |  |
|              |  |  |
|              |  |  |
|              |  |  |
|              |  |  |
|              |  |