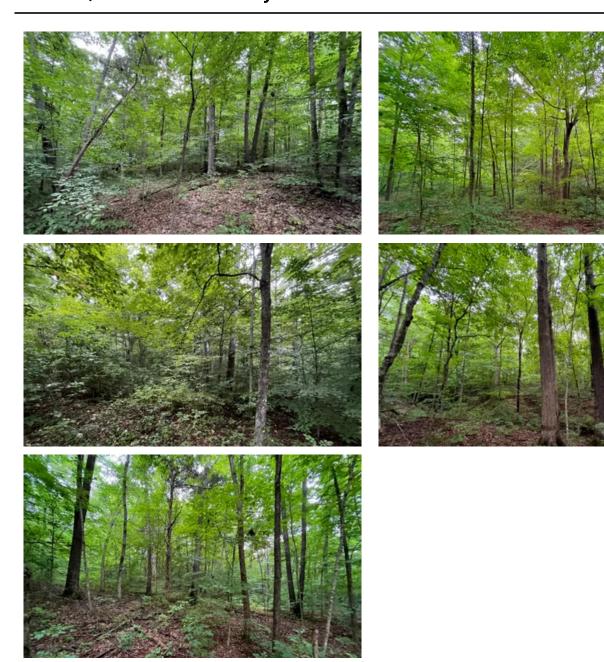

# The Whiskey Run Woods

The Whiskey Run Woods is a great 10 acre tract at an affordable price! Located just a few miles out of Marengo, this property features a building site near the road that when cleared of trees would be perfect for a home or cabin. Power and other utilities available at the street. There is a good number of mature trees, including poplar and white oak, that have a notable timber value. This place would make a great getaway and recreational property for hunters as deer and turkey sign are abundant.