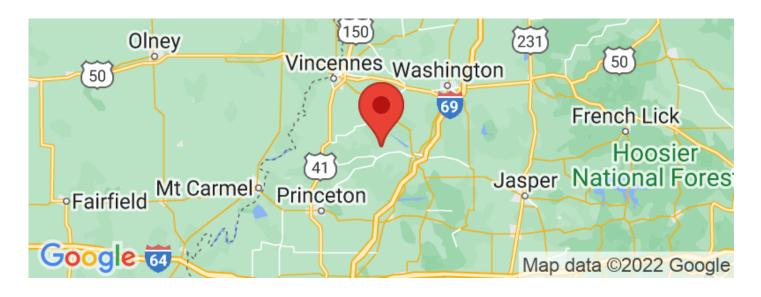

and turkey. The property is surrounded by other great tracts of wildlife habitat and is bordered by ag fields on the north side. Hunting is good and could be improved with a few more food plots and some other timber/habitat work. There are several tree stands and shooting houses that will stay with the property. Don't miss out on this great opportunity!

For more information about this tract or one of the other four White River Bend tracts, call Listing Agent, Andrew Epperson, at 812-789-6688.

- 10 Minutes from Petersburg, IN.
- 35 Minutes from Toyota Motor Manufacturing, IN.
- 55 Minutes from Evansville, IN.
- 2 Hours 20 Minutes from Indianapolis, IN.
- 1 Hour 55 Minutes from Louisville, KY.



# White River Bend Tract 4 Petersburg, IN / Pike County















# **Locator Maps**







# **Aerial Maps**







# White River Bend Tract 4 Petersburg, IN / Pike County

### LISTING REPRESENTATIVE

For more information contact:



Representative

Andrew Epperson

Mobile

(812) 789-6688

Office

(765) 505-4155

**Email** 

aepperson@mossyoakproperties.com

**Address** 

1645 Ritterskamp Ave

City / State / Zip

Vincennes, IN 47591

| <u>NOTES</u> |   |  |   |
|--------------|---|--|---|
|              |   |  |   |
|              |   |  |   |
|              | _ |  |   |
|              |   |  |   |
|              |   |  | · |



| <u>NOTES</u> |  |  |
|--------------|--|--|
|              |  |  |
|              |  |  |
|              |  |  |
|              |  |  |
|              |  |  |
|              |  |  |
|              |  |  |
|              |  |  |
|              |  |