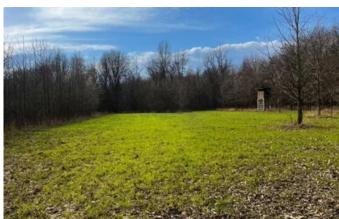

#### White River Bend Tract 4

Tract 4 is a 147 +/- acre wooded WRP property that consists of new growth trees and mature timber, along with many trails and food plot openings. This is the largest and most diverse of the 5 tracts. This is a river bottom property that will flood on occasion and having a WRP easement building is not permitted; however, this will make an excellent recreational and hunting property for both deer and turkey. The property is surrounded by other great tracts of wildlife habitat and is bordered by ag fields on the north side. Hunting is good and could be improved with a few more food plots and some other timber/habitat work. There are several tree stands and shooting houses that will stay with the property. Don't miss out on this great opportunity!