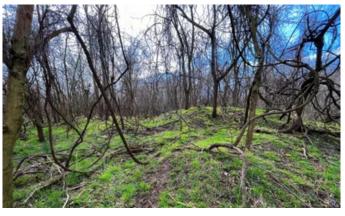

#### White River Bend Tract 4

Tract 4 is a 147 +/- acre wooded WRP property that consists of new growth trees and mature timber, along with many trails and food plot openings. This is the largest and most diverse of the 5 tracts. This is a river bottom property that will flood on occasion and having a WRP easement building is not permitted; however, this will make an excellent recreational and hunting property for both deer and turkey. The property is surrounded by other great tracts of wildlife habitat and is bordered by ag fields on the north side. Hunting is good and could be improved with a few more food plots and some other timber/habitat work. There are several tree stands and shooting houses that will stay with the property. Don't miss out on this great opportunity!