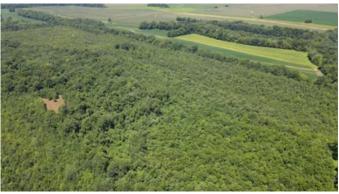

#### White River Bend Tract 4

Tract 4 is a 147 +/- acre wooded WRP property that consists of new growth trees and mature timber, along with many trails and food plot openings. This is the largest and most diverse of the 5 tracts. This is a river bottom property that will flood on occasion and having a WRP easement building is not permitted; however, this will make an excellent recreational and hunting property for both deer and turkey. The property is surrounded by other great tracts of wildlife habitat and is bordered by ag fields on the north side. Hunting is good and could be improved with a few more food plots and some other timber/habitat work. There are several tree stands and shooting houses that will stay with the property. Don't miss out on this great opportunity!