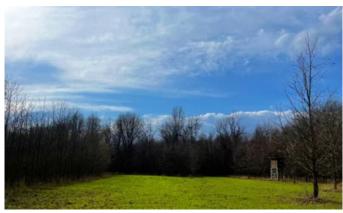

#### White River Bend Tract 4

Tract 4 is a 147 +/- acre wooded WRP property that consists of new growth trees and mature timber, along with many trails and food plot openings. This is the largest and most diverse of the 5 tracts. This is a river bottom property that will flood on occasion and having a WRP easement building is not permitted; however, this will make an excellent recreational and hunting property for both deer and turkey. The property is surrounded by other great tracts of wildlife habitat and is bordered by ag fields on the north side. Hunting is good and could be improved with a few more food plots and some other timber/habitat work. There are several tree stands and shooting houses that will stay with the property. Don't miss out on this great opportunity!