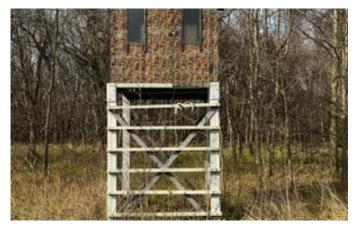

#### White River Bend Tract 4

Tract 4 is a 147 +/- acre wooded WRP property that consists of new growth trees and mature timber, along with many trails and food plot openings. This is the largest and most diverse of the 5 tracts. This is a river bottom property that will flood on occasion and having a WRP easement building is not permitted; however, this will make an excellent recreational and hunting property for both deer and turkey. The property is surrounded by other great tracts of wildlife habitat and is bordered by ag fields on the north side. Hunting is good and could be improved with a few more food plots and some other timber/habitat work. There are several tree stands and shooting houses that will stay with the property. Don't miss out on this great opportunity!