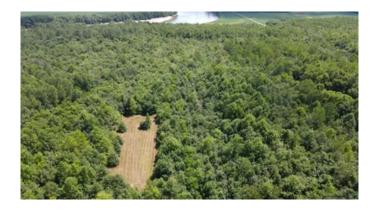

#### White River Bend Tract 4

Tract 4 is a 147 +/- acre wooded WRP property that consists of new growth trees and mature timber, along with many trails and food plot openings. This is the largest and most diverse of the 5 tracts. This is a river bottom property that will flood on occasion and having a WRP easement building is not permitted; however, this will make an excellent recreational and hunting property for both deer and turkey. The property is surrounded by other great tracts of wildlife habitat and is bordered by ag fields on the north side. Hunting is good and could be improved with a few more food plots and some other timber/habitat work. There are several tree stands and shooting houses that will stay with the property. Don't miss out on this great opportunity!