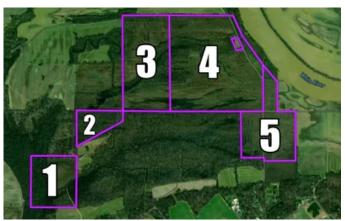

#### White River Bend Tract 4

Tract 4 is a 147 +/- acre wooded WRP property that consists of new growth trees and mature timber, along with many trails and food plot openings. This is the largest and most diverse of the 5 tracts. This is a river bottom property that will flood on occasion and having a WRP easement building is not permitted; however, this will make an excellent recreational and hunting property for both deer and turkey. The property is surrounded by other great tracts of wildlife habitat and is bordered by ag fields on the north side. Hunting is good and could be improved with a few more food plots and some other timber/habitat work. There are several tree stands and shooting houses that will stay with the property. Don't miss out on this great opportunity!

For more information about this tract or one of the other four White River Bend tracts, call Listing Agent, Andrew Epperson, at 812-789-6688.

- 10 Minutes from Petersburg, IN.
- 35 Minutes from Toyota Motor Manufacturing, IN.
- 55 Minutes from Evansville, IN.
- 2 Hours 20 Minutes from Indianapolis, IN.
- 1 Hour 55 Minutes from Louisville, KY.

# **Locator Maps**

# **Aerial Maps**