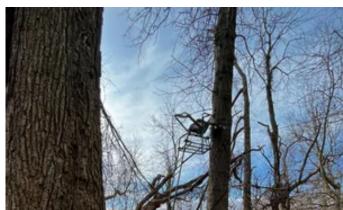

#### White River Bend Tract 4

Tract 4 is a 147 +/- acre wooded WRP property that consists of new growth trees and mature timber, along with many trails and food plot openings. This is the largest and most diverse of the 5 tracts. This is a river bottom property that will flood on occasion and having a WRP easement building is not permitted; however, this will make an excellent recreational and hunting property for both deer and turkey. The property is surrounded by other great tracts of wildlife habitat and is bordered by ag fields on the north side. Hunting is good and could be improved with a few more food plots and some other timber/habitat work. There are several tree stands and shooting houses that will stay with the property. Don't miss out on this great opportunity!