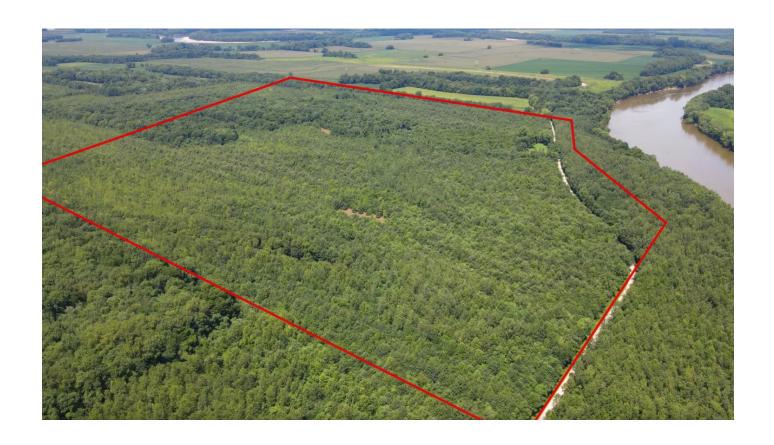

#### White River Bend Tract 4

Tract 4 is a 147 +/- acre wooded WRP property that consists of new growth trees and mature timber, along with many trails and food plot openings. This is the largest and most diverse of the 5 tracts. This is a river bottom property that will flood on occasion and having a WRP easement building is not permitted; however, this will make an excellent recreational and hunting property for both deer and turkey. The property is surrounded by other great tracts of wildlife habitat and is bordered by ag fields on the north side. Hunting is good and could be improved with a few more food plots and some other timber/habitat work. There are several tree stands and shooting houses that will stay with the property. Don't miss out on this great opportunity!

# **Locator Maps**

# **Aerial Maps**