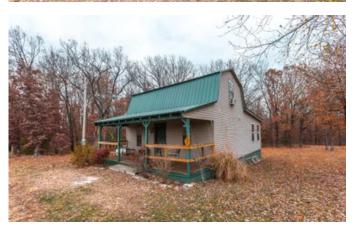

## **PROPERTY DESCRIPTION**

Hunters Paradise is 282acres of prime Missouri hunting land. Located in beautiful Texas County. Hunters paradise is a very private tract of land, bordered by MO Conservation on one whole side. This property features 5 ponds, one of which is a naturally made, spring fed pond. Very well maintained property with food plots and nice timber. Once into the property from the gated entrance, you will find a 4bed, 1bath hunting cabin. The cabin has a drilled well and electric and is setup for easy winterization after the hunting season or it could be a full time residence.