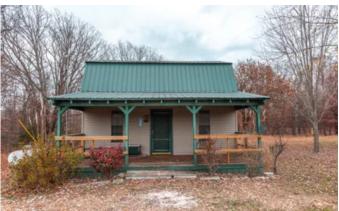

## **PROPERTY DESCRIPTION**

Hunters Paradise is 282acres of prime Missouri hunting land. Located in beautiful Texas County. Hunters paradise is a very private tract of land, bordered by MO Conservation on one whole side. This property features 5 ponds, one of which is a naturally made, spring fed pond. Very well maintained property with food plots and nice timber. Once into the property from the gated entrance, you will find a 4bed, 1bath hunting cabin. The cabin has a drilled well and electric and is setup for easy winterization after the hunting season or it could be a full time residence.