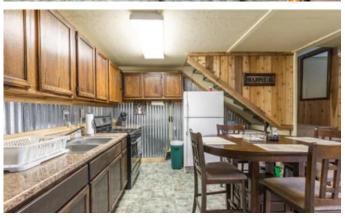

## **PROPERTY DESCRIPTION**

Hunters Paradise is 282acres of prime Missouri hunting land. Located in beautiful Texas County. Hunters paradise is a very private tract of land, bordered by MO Conservation on one whole side. This property features 5 ponds, one of which is a naturally made, spring fed pond. Very well maintained property with food plots and nice timber. Once into the property from the gated entrance, you will find a 4bed, 1bath hunting cabin. The cabin has a drilled well and electric and is setup for easy winterization after the hunting season or it could be a full time residence.