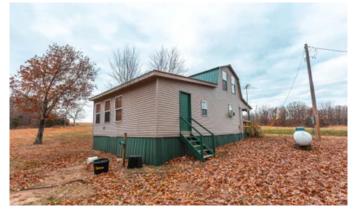

## **PROPERTY DESCRIPTION**

Hunters Paradise is 282acres of prime Missouri hunting land. Located in beautiful Texas County. Hunters paradise is a very private tract of land, bordered by MO Conservation on one whole side. This property features 5 ponds, one of which is a naturally made, spring fed pond. Very well maintained property with food plots and nice timber. Once into the property from the gated entrance, you will find a 4bed, 1bath hunting cabin. The cabin has a drilled well and electric and is setup for easy winterization after the hunting season or it could be a full time residence.