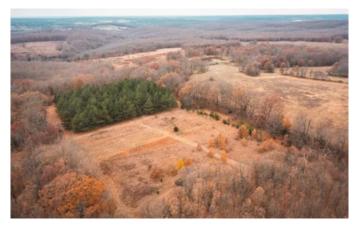

## **PROPERTY DESCRIPTION**

Hunters Paradise is 282acres of prime Missouri hunting land. Located in beautiful Texas County. Hunters paradise is a very private tract of land, bordered by MO Conservation on one whole side. This property features 5 ponds, one of which is a naturally made, spring fed pond. Very well maintained property with food plots and nice timber. Once into the property from the gated entrance, you will find a 4bed, 1bath hunting cabin. The cabin has a drilled well and electric and is setup for easy winterization after the hunting season or it could be a full time residence.