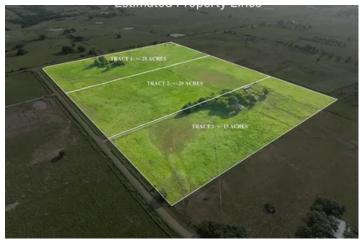

### **PROPERTY DESCRIPTION**

Located on the Colorado/Fayette County line, this +/-15 acres on Hudec Road is conveniently situated just 5 miles north of Weimar featuring pastureland for livestock grazing, countryside views, utilities & well-kept 1970s model brick home surrounded by mature trees. This country property has residential, recreational and/or farm & ranch value highlighted by paved road frontage, loamy fine sand soil, level terrain, NO FLOODPLAIN & ag-exemption keeping property taxes to a minimum. Neighbors are similar to larger in size. The property is well-positioned 1 hour west of Katy & less than 20 minutes from HEB, Walmart & dining/shopping options in La Grange. ADDITIONAL +/-40 ACRES AVAILABLE. NOTE- video is of entire +/-55 acres. Come escape the fast-paced city life to relax in the country & enjoy the outdoors, open spaces & beautiful landscapes!