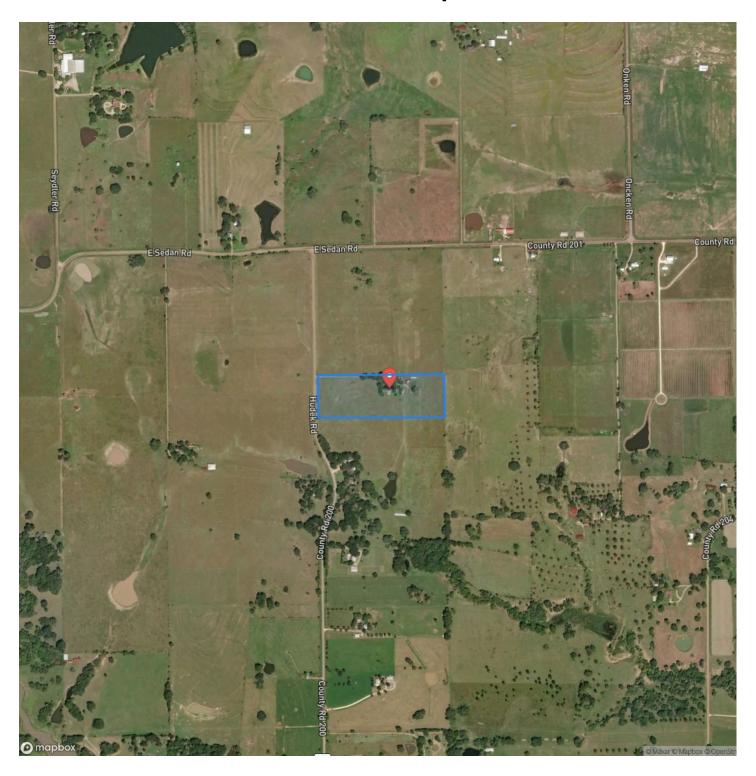

, utilities & well-kept 1970s model brick home surrounded by mature trees. This country property has residential, recreational and/or farm & ranch value highlighted by paved road frontage, loamy fine sand soil, level terrain, NO FLOODPLAIN & ag-exemption keeping property taxes to a minimum. Neighbors are similar to larger in size. The property is well-positioned 1 hour west of Katy & less than 20 minutes from HEB, Walmart & dining/shopping options in La Grange. ADDITIONAL +/-40 ACRES AVAILABLE. NOTE- video is of entire +/-55 acres. Come escape the fast-paced city life to relax in the country & enjoy the outdoors, open spaces & beautiful landscapes!

Tract 3- Hudec Rd, Weimar, TX Weimar, TX / Colorado County













## **Locator Map**



6

### **Locator Map**



## **Satellite Map**



# Tract 3- Hudec Rd, Weimar, TX Weimar, TX / Colorado County

## LISTING REPRESENTATIVE For more information contact:



**Representative**Dustin Helmcamp

Mobile

(979) 732-7774

Office

(979) 725-6006

Email

dustin@tricountyreal estate.com

**Address** 

707 S. Eagle

City / State / Zip

Weimar, TX 78962

| <u>NOTES</u> |  |  |  |
|--------------|--|--|--|
|              |  |  |  |
|              |  |  |  |
|              |  |  |  |
|              |  |  |  |
|              |  |  |  |
|              |  |  |  |
|              |  |  |  |
|              |  |  |  |
|              |  |  |  |
|              |  |  |  |
|              |  |  |  |
|              |  |  |  |
|              |  |  |  |
|              |  |  |  |
|              |  |  |  |
|              |  |  |  |
|              |  |