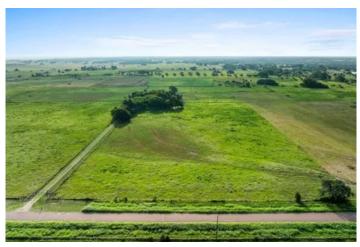

### **PROPERTY DESCRIPTION**

Located on the Colorado/Fayette County line, this +/-15 acres on Hudec Road is conveniently situated just 5 miles north of Weimar featuring pastureland for livestock grazing, countryside views, utilities & well-kept 1970s model brick home surrounded by mature trees. This country property has residential, recreational and/or farm & ranch value highlighted by paved road frontage, loamy fine sand soil, level terrain, NO FLOODPLAIN & ag-exemption keeping property taxes to a minimum. Neighbors are similar to larger in size. The property is well-positioned 1 hour west of Katy & less than 20 minutes from HEB, Walmart & dining/shopping options in La Grange. ADDITIONAL +/-40 ACRES AVAILABLE. NOTE- video is of entire +/-55 acres. Come escape the fast-paced city life to relax in the country & enjoy the outdoors, open spaces & beautiful landscapes!