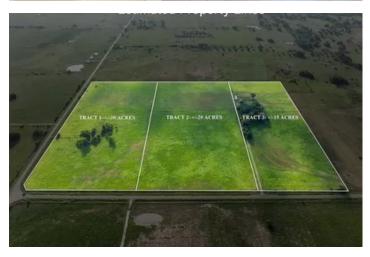

15

**Price** 

\$390,000

**Property Website** 

https://tricountyrealestate.com/property/tract-3-hudec-rd-weimar-tx-colorado-texas/57426/

### **PROPERTY DESCRIPTION**

Located on the Colorado/Fayette County line, this +/-15 acres on Hudec Road is conveniently situated just 5 miles north of Weimar featuring pastureland for livestock grazing, countryside views, utilities & well-kept 1970s model brick home surrounded by mature trees. This country property has residential, recreational and/or farm & ranch value highlighted by paved road frontage, loamy fine sand soil, level terrain, NO FLOODPLAIN & ag-exemption keeping property taxes to a minimum. Neighbors are similar to larger in size. The property is well-positioned 1 hour west of Katy & less than 20 minutes from HEB, Walmart & dining/shopping options in La Grange. ADDITIONAL +/-40 ACRES AVAILABLE. NOTE- video is of entire +/-55 acres. Come escape the fast-paced city life to relax in the country & enjoy the outdoors, open spaces & beautiful landscapes!