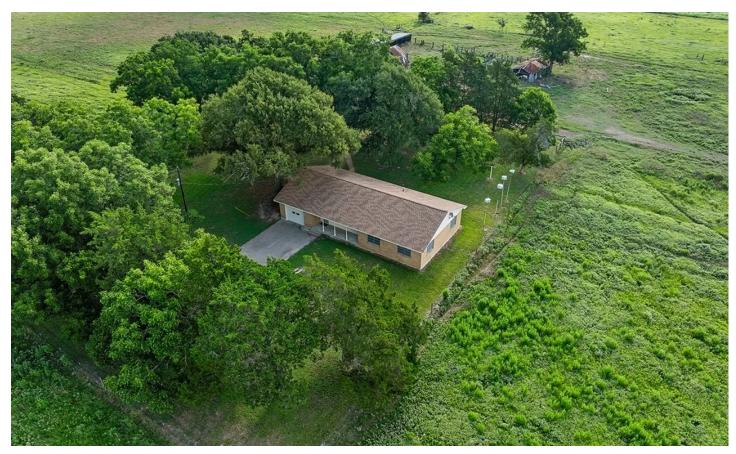

### **PROPERTY DESCRIPTION**

Located on the Colorado/Fayette County line, this +/-15 acres on Hudec Road is conveniently situated just 5 miles north of Weimar featuring pastureland for livestock grazing, countryside views, utilities & well-kept 1970s model brick home surrounded by mature trees. This country property has residential, recreational and/or farm & ranch value highlighted by paved road frontage, loamy fine sand soil, level terrain, NO FLOODPLAIN & ag-exemption keeping property taxes to a minimum. Neighbors are similar to larger in size. The property is well-positioned 1 hour west of Katy & less than 20 minutes from HEB, Walmart & dining/shopping options in La Grange. ADDITIONAL +/-40 ACRES AVAILABLE. NOTE- video is of entire +/-55 acres. Come escape the fast-paced city life to relax in the country & enjoy the outdoors, open spaces & beautiful landscapes!