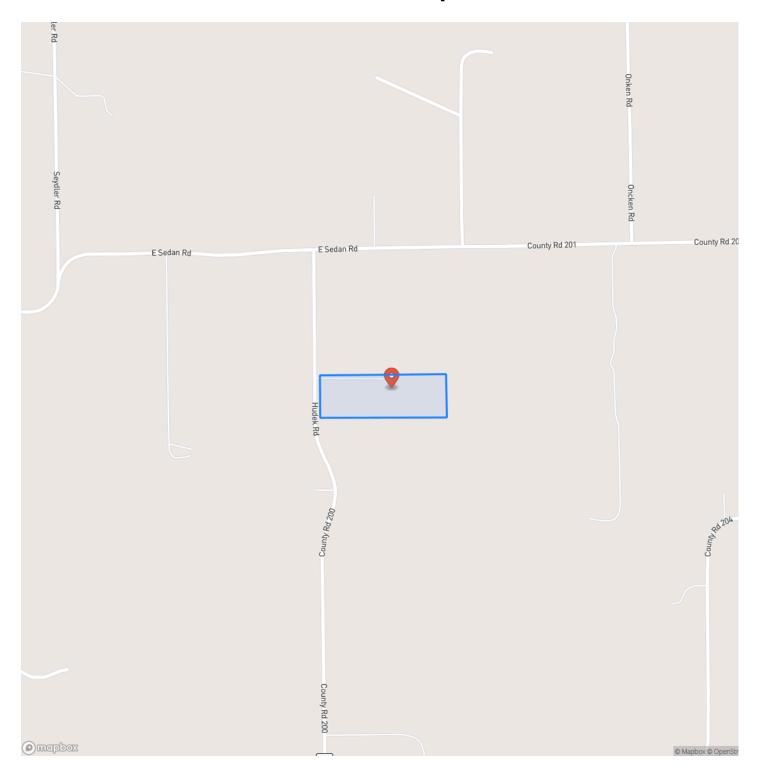

stureland for livestock grazing, countryside views, utilities & well-kept 1970s model brick home surrounded by mature trees. This country property has residential, recreational and/or farm & ranch value highlighted by paved road frontage, loamy fine sand soil, level terrain, NO FLOODPLAIN & ag-exemption keeping property taxes to a minimum. Neighbors are similar to larger in size. The property is well-positioned 1 hour west of Katy & less than 20 minutes from HEB, Walmart & dining/shopping options in La Grange. ADDITIONAL +/-40 ACRES AVAILABLE. NOTE- video is of entire +/-55 acres. Come escape the fast-paced city life to relax in the country & enjoy the outdoors, open spaces & beautiful landscapes!

Tract 3- Hudec Rd, Weimar, TX Weimar, TX / Colorado County













## **Locator Map**



6

### **Locator Map**



## **Satellite Map**



# Tract 3- Hudec Rd, Weimar, TX Weimar, TX / Colorado County

## LISTING REPRESENTATIVE For more information contact:



**Representative**Dustin Helmcamp

Mobile

(979) 732-7774

Office

(979) 725-6006

Email

dustin@tricountyreal estate.com

**Address** 

707 S. Eagle

City / State / Zip

Weimar, TX 78962

| <u>NOTES</u> |  |  |  |
|--------------|--|--|--|
|              |  |  |  |
|              |  |  |  |
|              |  |  |  |
|              |  |  |  |
|              |  |  |  |
|              |  |  |  |
|              |  |  |  |
|              |  |  |  |
|              |  |  |  |
|              |  |  |  |
|              |  |  |  |
|              |  |  |  |
|              |  |  |  |
|              |  |  |  |
|              |  |  |