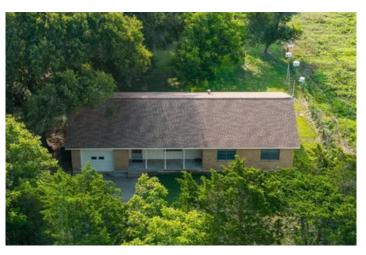

### **PROPERTY DESCRIPTION**

Located on the Colorado/Fayette County line, this +/-15 acres on Hudec Road is conveniently situated just 5 miles north of Weimar featuring pastureland for livestock grazing, countryside views, utilities & well-kept 1970s model brick home surrounded by mature trees. This country property has residential, recreational and/or farm & ranch value highlighted by paved road frontage, loamy fine sand soil, level terrain, NO FLOODPLAIN & ag-exemption keeping property taxes to a minimum. Neighbors are similar to larger in size. The property is well-positioned 1 hour west of Katy & less than 20 minutes from HEB, Walmart & dining/shopping options in La Grange. ADDITIONAL +/-40 ACRES AVAILABLE. NOTE- video is of entire +/-55 acres. Come escape the fast-paced city life to relax in the country & enjoy the outdoors, open spaces & beautiful landscapes!