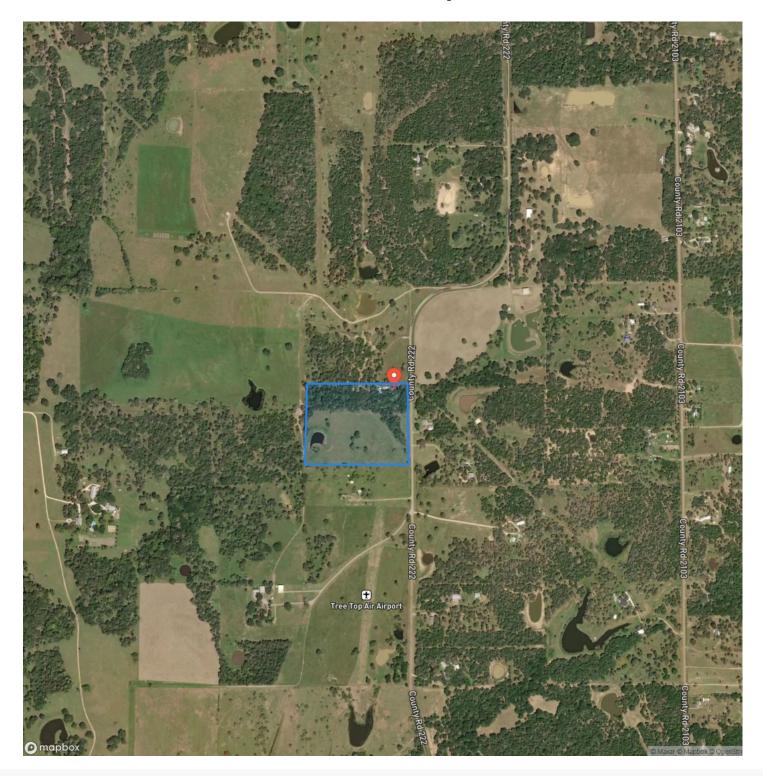

h paved county road frontage, 340'-360' elevation, loamy fine sand soil, garden area with irrigation, Dewberry patch & ATV/walking trails along the seasonal creek.

Ever thought of raising your own cattle? There's two fenced pastures (approx. 4 acres each) with working pen already in place to start your own operation.

Great location, desirable size, move-in ready housing, hunting/fishing opportunities, wooded/open terrain, multiple water features & countryside views. With so much to offer, this is a one-of-a-kind property where there's something for everyone to appreciate. Come enjoy country living at its finest!

## 1218 County Road 222, Weimar, TX Weimar, TX / Colorado County



# **Locator Map**



**MORE INFO ONLINE:** 

# **Locator Map**



## **MORE INFO ONLINE:**

# Satellite Map



### LISTING REPRESENTATIVE For more information contact:



### <u>NOTES</u>

### Representative

Dustin Helmcamp

**Mobile** (979) 732-7774

**Office** (979) 725-6006

**Email** dustin@tricountyrealestate.com

**Address** 707 S. Eagle

**City / State / Zip** Weimar, TX 78962

# **MORE INFO ONLINE:**

| <u>NOTES</u> |  |
|--------------|--|
|              |  |
|              |  |
|              |  |
|              |  |
|              |  |
|              |  |
|              |  |
|              |  |
|              |  |
|              |  |
|              |  |
|              |  |
|              |  |
|              |  |
|              |  |
|              |  |
|              |  |
|              |  |
|              |  |
|              |  |
|              |  |
|              |  |
|