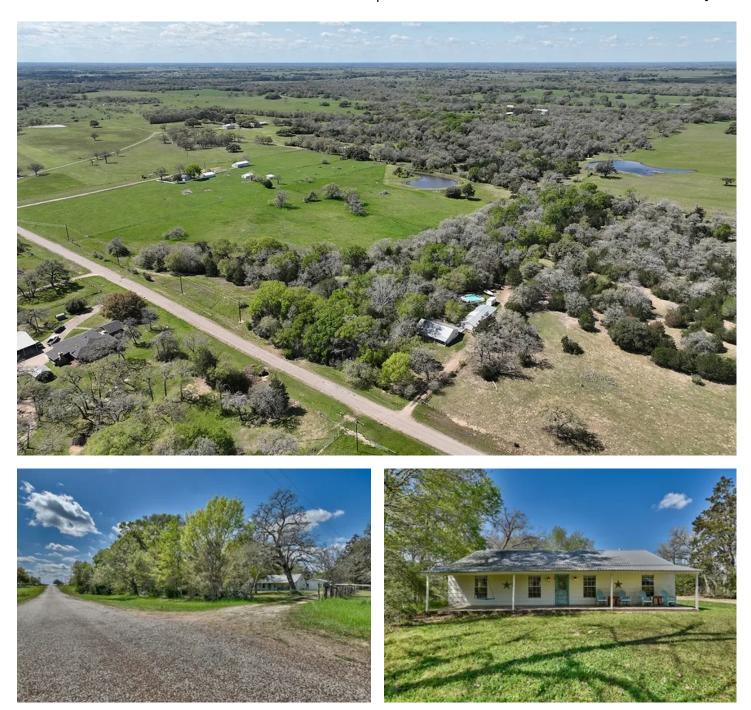

### **PROPERTY DESCRIPTION**

Located 10 minutes south of Weimar I-10 Exit 682 in Colorado County, this 20+ acres is the ultimate weekend retreat highlighted by comfortable living accommodations, ample equipment/tool/"toy" storage space, in-ground pool ready to enjoy this summer, partial woods to explore, native wildlife & fishing pond!

The main home features 2BR/2BA with open concept kitchen/living/dining area & large utility room. Enjoy soothing sights/sounds of the outdoors from the covered front/back porches. A detached bunk house with 2BR/1BA is ideal for housing overflow guests.

The property has a nice, square shape with paved county road frontage, 340'-360' elevation, loamy fine sand soil, garden area with irrigation, Dewberry patch & ATV/walking trails along the seasonal creek.

Ever thought of raising your own cattle? There's two fenced pastures (approx. 4 acres each) with working pen already in place to start your own operation.

Great location, desirable size, move-in ready housing, hunting/fishing opportunities, wooded/open terrain, multiple water features & countryside views. With so much to offer, this is a one-of-a-kind property where there's something for everyone to appreciate. Come enjoy country living at its finest!