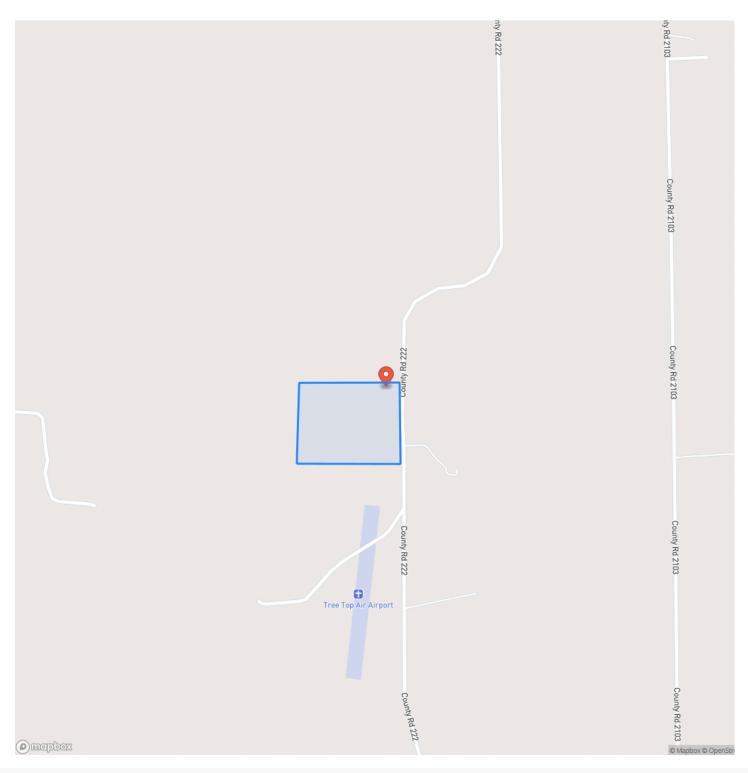

h 2BR/1BA is ideal for housing overflow guests.

The property has a nice, square shape with paved county road frontage, 340'-360' elevation, loamy fine sand soil, garden area with irrigation, Dewberry patch & ATV/walking trails along the seasonal creek.

Ever thought of raising your own cattle? There's two fenced pastures (approx. 4 acres each) with working pen already in place to start your own operation.

Great location, desirable size, move-in ready housing, hunting/fishing opportunities, wooded/open terrain, multiple water features & countryside views. With so much to offer, this is a one-of-a-kind property where there's something for everyone to appreciate. Come enjoy country living at its finest!

## 1218 County Road 222, Weimar, TX Weimar, TX / Colorado County



# **Locator Map**



**MORE INFO ONLINE:** 

# **Locator Map**



## **MORE INFO ONLINE:**

# Satellite Map



### LISTING REPRESENTATIVE For more information contact:



### <u>NOTES</u>

### Representative

Dustin Helmcamp

**Mobile** (979) 732-7774

**Office** (979) 725-6006

**Email** dustin@tricountyrealestate.com

**Address** 707 S. Eagle

**City / State / Zip** Weimar, TX 78962

# **MORE INFO ONLINE:**

| <u>NOTES</u> |  |
|--------------|--|
|              |  |
|              |  |
|              |  |
|              |  |
|              |  |
|              |  |
|              |  |
|              |  |
|              |  |
|              |  |
|              |  |
|              |  |
|              |  |
|              |  |
|              |  |
|              |  |
|              |  |
|              |  |
|