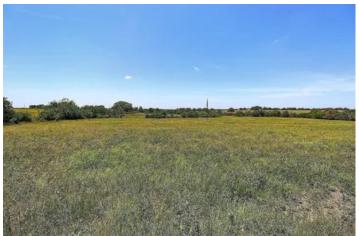

### **PROPERTY DESCRIPTION**

Surveyed 28.999 acres on FM 532 in Colorado County featuring pastureland with scattered trees & slightly rolling terrain creating an ideal homesite overlooking the wooded, seasonal creek. Located 10 minutes south of Weimar & 1 hour west of Katy, the property has residential, recreational & farm and ranch value. The property is ag-exempt with wildlife, mostly clay soil, 280'-340' elevation, no floodplain & electricity. Additional acreage available. Minerals negotiable.