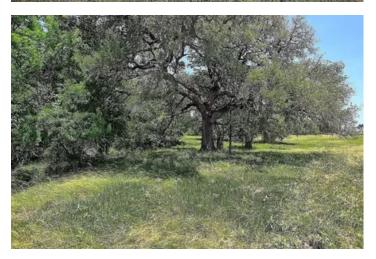

### **PROPERTY DESCRIPTION**

Surveyed 28.999 acres on FM 532 in Colorado County featuring pastureland with scattered trees & slightly rolling terrain creating an ideal homesite overlooking the wooded, seasonal creek. Located 10 minutes south of Weimar & 1 hour west of Katy, the property has residential, recreational & farm and ranch value. The property is ag-exempt with wildlife, mostly clay soil, 280'-340' elevation, no floodplain & electricity. Additional acreage available. Minerals negotiable.