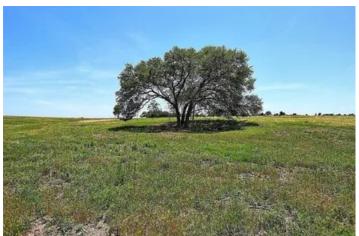

### **PROPERTY DESCRIPTION**

Surveyed 28.999 acres on FM 532 in Colorado County featuring pastureland with scattered trees & slightly rolling terrain creating an ideal homesite overlooking the wooded, seasonal creek. Located 10 minutes south of Weimar & 1 hour west of Katy, the property has residential, recreational & farm and ranch value. The property is ag-exempt with wildlife, mostly clay soil, 280'-340' elevation, no floodplain & electricity. Additional acreage available. Minerals negotiable.