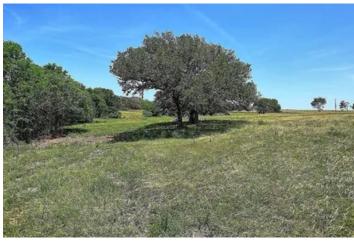

### **PROPERTY DESCRIPTION**

Surveyed 28.999 acres on FM 532 in Colorado County featuring pastureland with scattered trees & slightly rolling terrain creating an ideal homesite overlooking the wooded, seasonal creek. Located 10 minutes south of Weimar & 1 hour west of Katy, the property has residential, recreational & farm and ranch value. The property is ag-exempt with wildlife, mostly clay soil, 280'-340' elevation, no floodplain & electricity. Additional acreage available. Minerals negotiable.