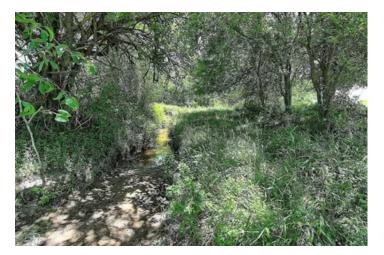

### **PROPERTY DESCRIPTION**

Surveyed 28.999 acres on FM 532 in Colorado County featuring pastureland with scattered trees & slightly rolling terrain creating an ideal homesite overlooking the wooded, seasonal creek. Located 10 minutes south of Weimar & 1 hour west of Katy, the property has residential, recreational & farm and ranch value. The property is ag-exempt with wildlife, mostly clay soil, 280'-340' elevation, no floodplain & electricity. Additional acreage available. Minerals negotiable.