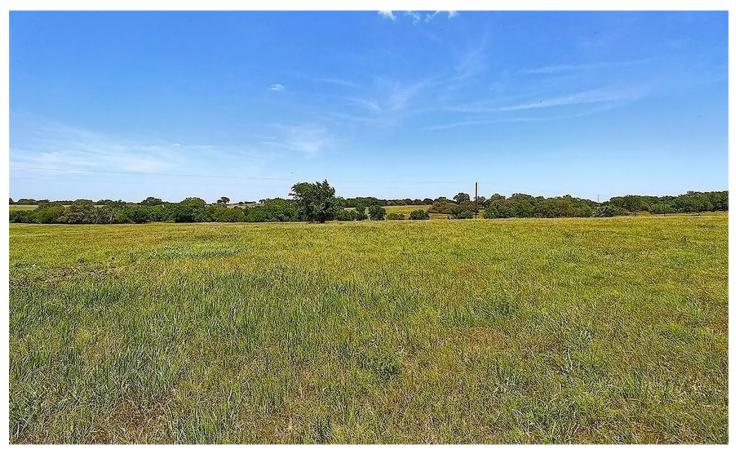

### **PROPERTY DESCRIPTION**

Surveyed 28.999 acres on FM 532 in Colorado County featuring pastureland with scattered trees & slightly rolling terrain creating an ideal homesite overlooking the wooded, seasonal creek. Located 10 minutes south of Weimar & 1 hour west of Katy, the property has residential, recreational & farm and ranch value. The property is ag-exempt with wildlife, mostly clay soil, 280'-340' elevation, no floodplain & electricity. Additional acreage available. Minerals negotiable.