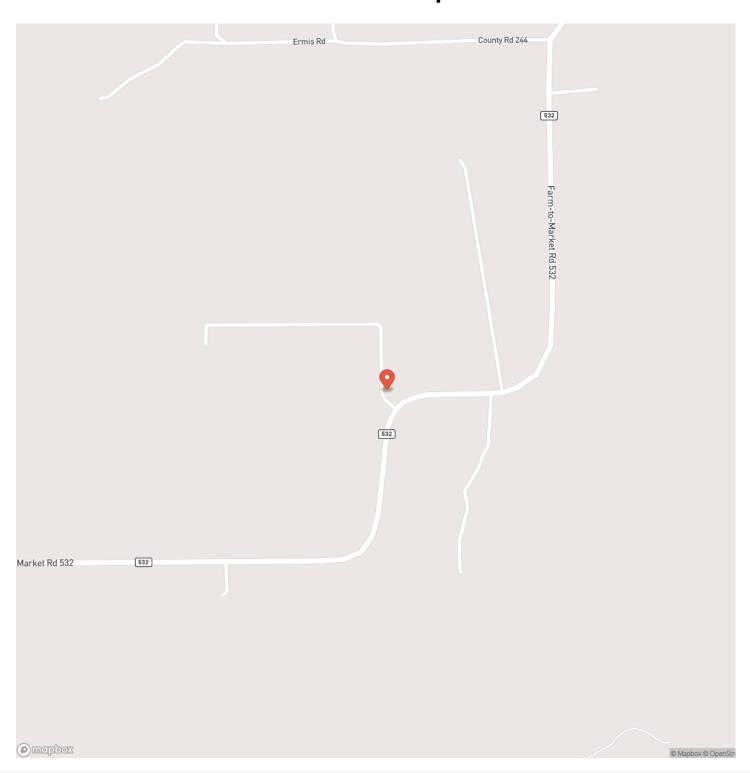

City, State Zip

Weimar, TX 78962

County

Colorado County

Type

Recreational Land, Residential Property

Latitude / Longitude

29.609575 / -96.786283

Acreage

28.999

Price

\$536,480







### **PROPERTY DESCRIPTION**

Surveyed 28.999 acres on FM 532 in Colorado County featuring pastureland with scattered trees & slightly rolling terrain creating an ideal homesite overlooking the wooded, seasonal creek. Located 10 minutes south of Weimar & 1 hour west of Katy, the property has residential, recreational & farm and ranch value. The property is ag-exempt with wildlife, mostly clay soil, 280'-340' elevation, no floodplain & electricity. Additional acreage available. Minerals negotiable.

### 28.999 acres FM 532, Weimar, TX 78962 Weimar, TX / Colorado County











# **Locator Map**



# **Locator Map**



# **Satellite Map**



# 28.999 acres FM 532, Weimar, TX 78962 Weimar, TX / Colorado County

# LISTING REPRESENTATIVE For more information contact:



## Representative

Dustin Helmcamp

#### Mobile

(979) 732-7774

#### Office

(979) 725-6006

#### **Email**

dustin @tricountyreal estate.com

### Address

707 S. Eagle

### City / State / Zip

Weimar, TX 78962

| <u>NOTES</u> |  |  |
|--------------|--|--|
|              |  |  |
|              |  |  |
|              |  |  |
|              |  |  |
|              |  |  |
|              |  |  |
|              |  |  |
|              |  |  |
|              |  |  |
|              |  |  |
|              |  |  |
|              |  |  |
|              |  |  |
|              |  |  |

| <u>NOTES</u> |  |
|--------------|--|
|