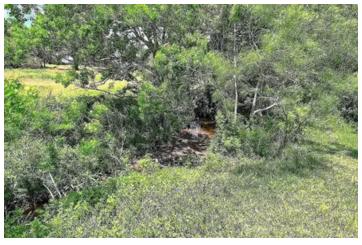

### **PROPERTY DESCRIPTION**

Surveyed 28.999 acres on FM 532 in Colorado County featuring pastureland with scattered trees & slightly rolling terrain creating an ideal homesite overlooking the wooded, seasonal creek. Located 10 minutes south of Weimar & 1 hour west of Katy, the property has residential, recreational & farm and ranch value. The property is ag-exempt with wildlife, mostly clay soil, 280'-340' elevation, no floodplain & electricity. Additional acreage available. Minerals negotiable.