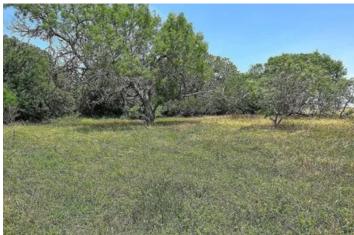

### **PROPERTY DESCRIPTION**

Surveyed 28.999 acres on FM 532 in Colorado County featuring pastureland with scattered trees & slightly rolling terrain creating an ideal homesite overlooking the wooded, seasonal creek. Located 10 minutes south of Weimar & 1 hour west of Katy, the property has residential, recreational & farm and ranch value. The property is ag-exempt with wildlife, mostly clay soil, 280'-340' elevation, no floodplain & electricity. Additional acreage available. Minerals negotiable.