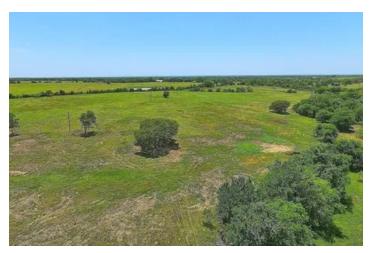

# **Satellite Map**

### **PROPERTY DESCRIPTION**

Surveyed 28.999 acres on FM 532 in Colorado County featuring pastureland with scattered trees & slightly rolling terrain creating an ideal homesite overlooking the wooded, seasonal creek. Located 10 minutes south of Weimar & 1 hour west of Katy, the property has residential, recreational & farm and ranch value. The property is ag-exempt with wildlife, mostly clay soil, 280'-340' elevation, no floodplain & electricity. Additional acreage available. Minerals negotiable.