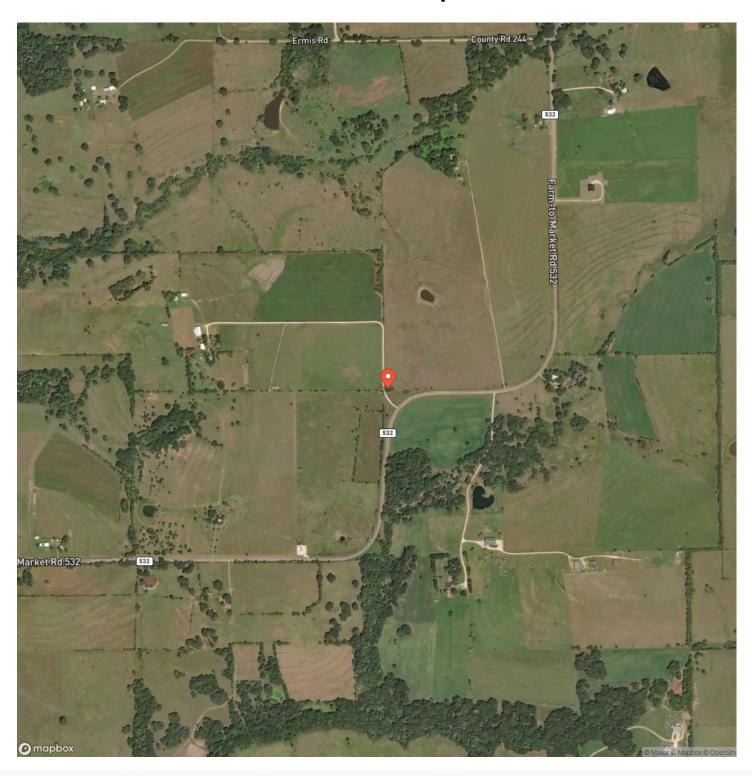

Colorado County

Type

Recreational Land, Residential Property

Latitude / Longitude

29.609575 / -96.786283

Acreage

28.999

Price

\$536,480







### **PROPERTY DESCRIPTION**

Surveyed 28.999 acres on FM 532 in Colorado County featuring pastureland with scattered trees & slightly rolling terrain creating an ideal homesite overlooking the wooded, seasonal creek. Located 10 minutes south of Weimar & 1 hour west of Katy, the property has residential, recreational & farm and ranch value. The property is ag-exempt with wildlife, mostly clay soil, 280'-340' elevation, no floodplain & electricity. Additional acreage available. Minerals negotiable.

### 28.999 acres FM 532, Weimar, TX 78962 Weimar, TX / Colorado County











# **Locator Map**



# **Locator Map**



# **Satellite Map**



# 28.999 acres FM 532, Weimar, TX 78962 Weimar, TX / Colorado County

# LISTING REPRESENTATIVE For more information contact:



## Representative

Dustin Helmcamp

#### Mobile

(979) 732-7774

#### Office

(979) 725-6006

#### **Email**

dustin @tricountyreal estate.com

### Address

707 S. Eagle

### City / State / Zip

Weimar, TX 78962

| <u>NOTES</u> |  |  |
|--------------|--|--|
|              |  |  |
|              |  |  |
|              |  |  |
|              |  |  |
|              |  |  |
|              |  |  |
|              |  |  |
|              |  |  |
|              |  |  |
|              |  |  |
|              |  |  |
|              |  |  |
|              |  |  |
|              |  |  |

| <u>NOTES</u> |  |
|--------------|--|
|              |  |
|              |  |
|