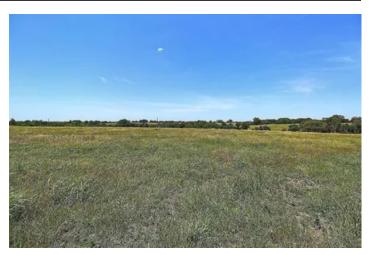

### **PROPERTY DESCRIPTION**

Surveyed 28.999 acres on FM 532 in Colorado County featuring pastureland with scattered trees & slightly rolling terrain creating an ideal homesite overlooking the wooded, seasonal creek. Located 10 minutes south of Weimar & 1 hour west of Katy, the property has residential, recreational & farm and ranch value. The property is ag-exempt with wildlife, mostly clay soil, 280'-340' elevation, no floodplain & electricity. Additional acreage available. Minerals negotiable.