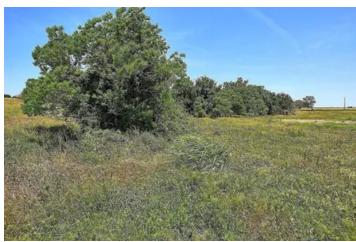

### **PROPERTY DESCRIPTION**

Surveyed 28.999 acres on FM 532 in Colorado County featuring pastureland with scattered trees & slightly rolling terrain creating an ideal homesite overlooking the wooded, seasonal creek. Located 10 minutes south of Weimar & 1 hour west of Katy, the property has residential, recreational & farm and ranch value. The property is ag-exempt with wildlife, mostly clay soil, 280'-340' elevation, no floodplain & electricity. Additional acreage available. Minerals negotiable.