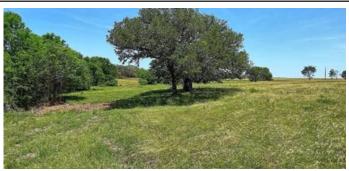

### **PROPERTY DESCRIPTION**

This 99.208 acres on FM 532 in Colorado County is located just 10 minutes south of Weimar I-10 Exit 682 featuring improved pastureland highlighted by historic Live Oak & Pecan trees, spring-fed creek, pond, slightly rolling terrain with distant views, electricity, water well & ideal homesite. The property has residential, recreational and/or farm & ranch value with 1,200'+ of paved road frontage, mostly clay soils, 280'-340' elevation, no floodplain, native wildlife & ag-exemption. Seller will consider dividing. Minerals negotiable. Located 1 hour west of Katy & less than 25 minutes from HEB, Walmart & Columbus Hospital. With so much to offer, this unique property features unmatched diversity with something for everyone to appreciate. Come escape the fast-paced city life to relax in the country & enjoy the outdoors!