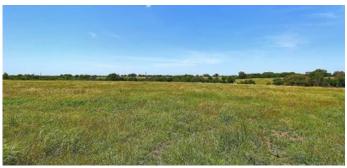

### **PROPERTY DESCRIPTION**

This 99.208 acres on FM 532 in Colorado County is located just 10 minutes south of Weimar I-10 Exit 682 featuring improved pastureland highlighted by historic Live Oak & Pecan trees, spring-fed creek, pond, slightly rolling terrain with distant views, electricity, water well & ideal homesite. The property has residential, recreational and/or farm & ranch value with 1,200'+ of paved road frontage, mostly clay soils, 280'-340' elevation, no floodplain, native wildlife & ag-exemption. Seller will consider dividing. Minerals negotiable. Located 1 hour west of Katy & less than 25 minutes from HEB, Walmart & Columbus Hospital. With so much to offer, this unique property features unmatched diversity with something for everyone to appreciate. Come escape the fast-paced city life to relax in the country & enjoy the outdoors!