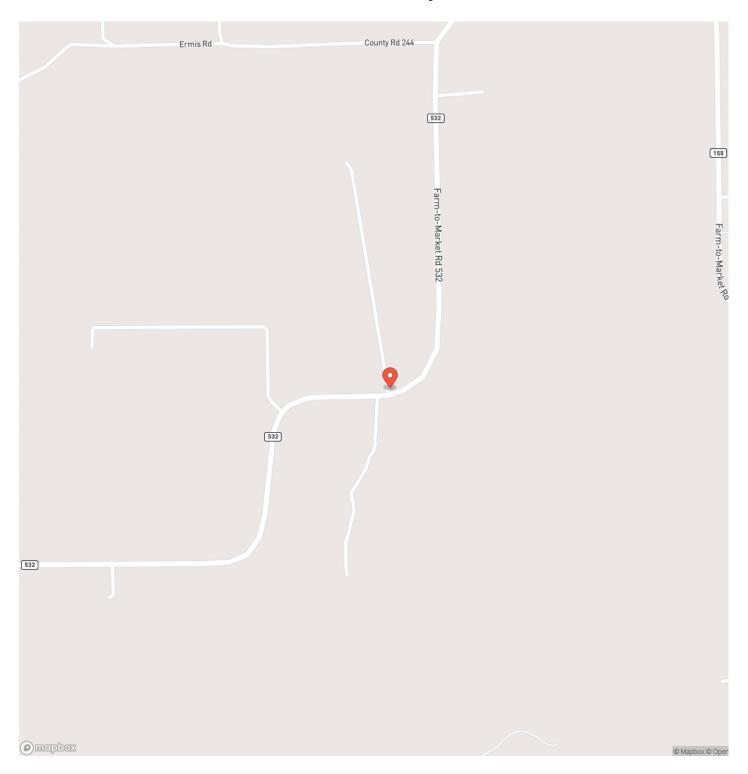

located just 10 minutes south of Weimar I-10 Exit 682 featuring improved pastureland highlighted by historic Live Oak & Pecan trees, spring-fed creek, pond, slightly rolling terrain with distant views, electricity, water well & ideal homesite. The property has residential, recreational and/or farm & ranch value with 1,200'+ of paved road frontage, mostly clay soils, 280'-340' elevation, no floodplain, native wildlife & ag-exemption. Seller will consider dividing. Minerals negotiable. Located 1 hour west of Katy & less than 25 minutes from HEB, Walmart & Columbus Hospital. With so much to offer, this unique property features unmatched diversity with something for everyone to appreciate. Come escape the fast-paced city life to relax in the country & enjoy the outdoors!



# **Locator Map**



# **Locator Map**



# **Satellite Map**



## LISTING REPRESENTATIVE

For more information contact:



## Representative

Dustin Helmcamp

#### Mobile

(979) 732-7774

#### Office

(979) 725-6006

#### Email

dustin@tricountyrealestate.com

#### Address

707 S. Eagle

#### City / State / Zip

Weimar, TX 78962

| <u>NOTES</u> |  |  |  |
|--------------|--|--|--|
|              |  |  |  |
|              |  |  |  |
|              |  |  |  |
|              |  |  |  |
|              |  |  |  |
|              |  |  |  |

| <b>NOTES</b> |  |  |  |
|--------------|--|--|--|
|              |  |  |  |
|              |  |  |  |
|              |  |  |  |
|              |  |  |  |
|              |  |  |  |
|              |  |  |  |
|              |  |  |  |
|              |  |  |  |
|              |