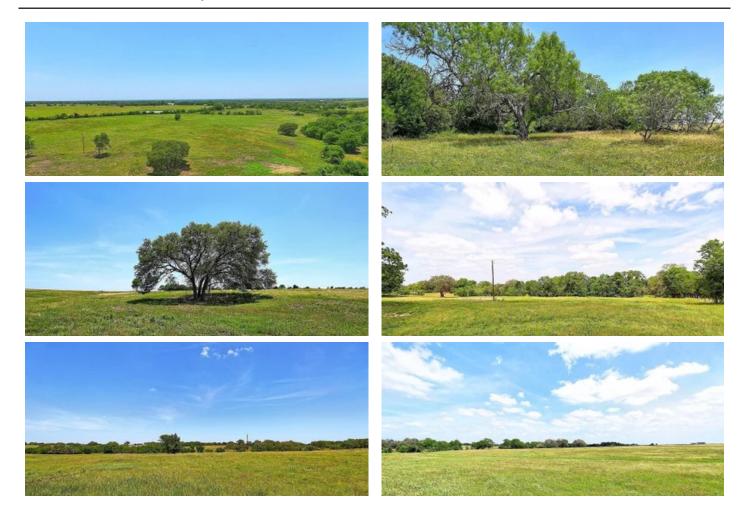

### **PROPERTY DESCRIPTION**

This 99.208 acres on FM 532 in Colorado County is located just 10 minutes south of Weimar I-10 Exit 682 featuring improved pastureland highlighted by historic Live Oak & Pecan trees, spring-fed creek, pond, slightly rolling terrain with distant views, electricity, water well & ideal homesite. The property has residential, recreational and/or farm & ranch value with 1,200'+ of paved road frontage, mostly clay soils, 280'-340' elevation, no floodplain, native wildlife & ag-exemption. Seller will consider dividing. Minerals negotiable. Located 1 hour west of Katy & less than 25 minutes from HEB, Walmart & Columbus Hospital. With so much to offer, this unique property features unmatched diversity with something for everyone to appreciate. Come escape the fast-paced city life to relax in the country & enjoy the outdoors!