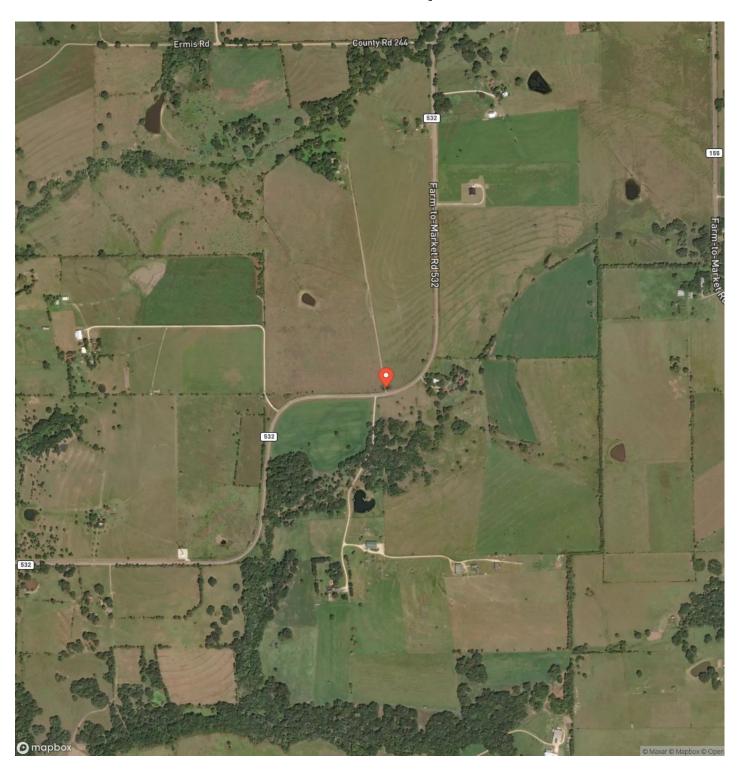

Exit 682 featuring improved pastureland highlighted by historic Live Oak & Pecan trees, spring-fed creek, pond, slightly rolling terrain with distant views, electricity, water well & ideal homesite. The property has residential, recreational and/or farm & ranch value with 1,200'+ of paved road frontage, mostly clay soils, 280'-340' elevation, no floodplain, native wildlife & ag-exemption. Seller will consider dividing. Minerals negotiable. Located 1 hour west of Katy & less than 25 minutes from HEB, Walmart & Columbus Hospital. With so much to offer, this unique property features unmatched diversity with something for everyone to appreciate. Come escape the fast-paced city life to relax in the country & enjoy the outdoors!



# **Locator Map**



# **Locator Map**



# **Satellite Map**



## LISTING REPRESENTATIVE

For more information contact:



## Representative

Dustin Helmcamp

#### Mobile

(979) 732-7774

#### Office

(979) 725-6006

#### Email

dustin@tricountyrealestate.com

#### Address

707 S. Eagle

#### City / State / Zip

Weimar, TX 78962

| <u>NOTES</u> |  |  |  |
|--------------|--|--|--|
|              |  |  |  |
|              |  |  |  |
|              |  |  |  |
|              |  |  |  |
|              |  |  |  |
|              |  |  |  |

| <b>NOTES</b> |  |  |  |
|--------------|--|--|--|
|              |  |  |  |
|              |  |  |  |
|              |  |  |  |
|              |  |  |  |
|              |  |  |  |
|              |  |  |  |
|              |  |  |  |
|              |  |  |  |
|              |  |  |  |
|              |  |  |  |
|