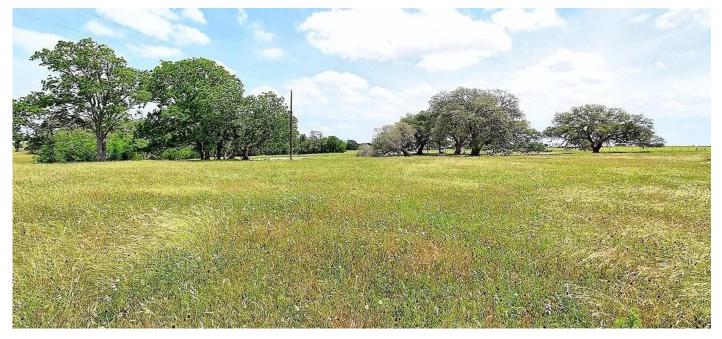

### **PROPERTY DESCRIPTION**

This 99.208 acres on FM 532 in Colorado County is located just 10 minutes south of Weimar I-10 Exit 682 featuring improved pastureland highlighted by historic Live Oak & Pecan trees, spring-fed creek, pond, slightly rolling terrain with distant views, electricity, water well & ideal homesite. The property has residential, recreational and/or farm & ranch value with 1,200'+ of paved road frontage, mostly clay soils, 280'-340' elevation, no floodplain, native wildlife & ag-exemption. Seller will consider dividing. Minerals negotiable. Located 1 hour west of Katy & less than 25 minutes from HEB, Walmart & Columbus Hospital. With so much to offer, this unique property features unmatched diversity with something for everyone to appreciate. Come escape the fast-paced city life to relax in the country & enjoy the outdoors!