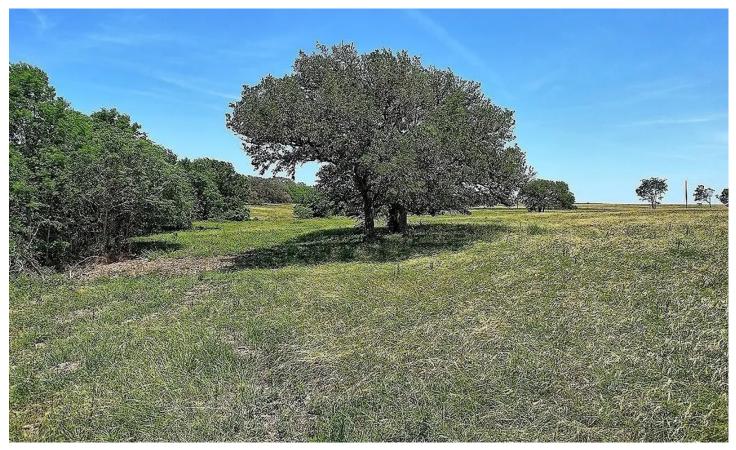

### **PROPERTY DESCRIPTION**

This 99.208 acres on FM 532 in Colorado County is located just 10 minutes south of Weimar I-10 Exit 682 featuring improved pastureland highlighted by historic Live Oak & Pecan trees, spring-fed creek, pond, slightly rolling terrain with distant views, electricity, water well & multiple homesites. The property has residential, recreational and/or farm & ranch value with 1,200'+ of paved road frontage, mostly clay soils, 280'-340' elevation, no floodplain, native wildlife & ag-exemption. Seller will consider dividing. Minerals negotiable. Located 1 hour west of Katy & less than 25 minutes from HEB, Walmart & Columbus Hospital. With so much to offer, this unique property features unmatched diversity with something for everyone to appreciate. Come escape the fast-paced city life to relax in the country & enjoy the outdoors! REDUCED OVER \$240K 9.28.23