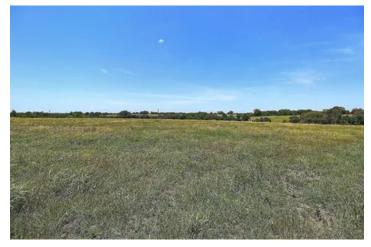

### **PROPERTY DESCRIPTION**

This 99.208 acres on FM 532 in Colorado County is located just 10 minutes south of Weimar I-10 Exit 682 featuring improved pastureland highlighted by historic Live Oak & Pecan trees, spring-fed creek, pond, slightly rolling terrain with distant views, electricity, water well & multiple homesites. The property has residential, recreational and/or farm & ranch value with 1,200'+ of paved road frontage, mostly clay soils, 280'-340' elevation, no floodplain, native wildlife & ag-exemption. Seller will consider dividing. Minerals negotiable. Located 1 hour west of Katy & less than 25 minutes from HEB, Walmart & Columbus Hospital. With so much to offer, this unique property features unmatched diversity with something for everyone to appreciate. Come escape the fast-paced city life to relax in the country & enjoy the outdoors! REDUCED OVER \$240K 9.28.23