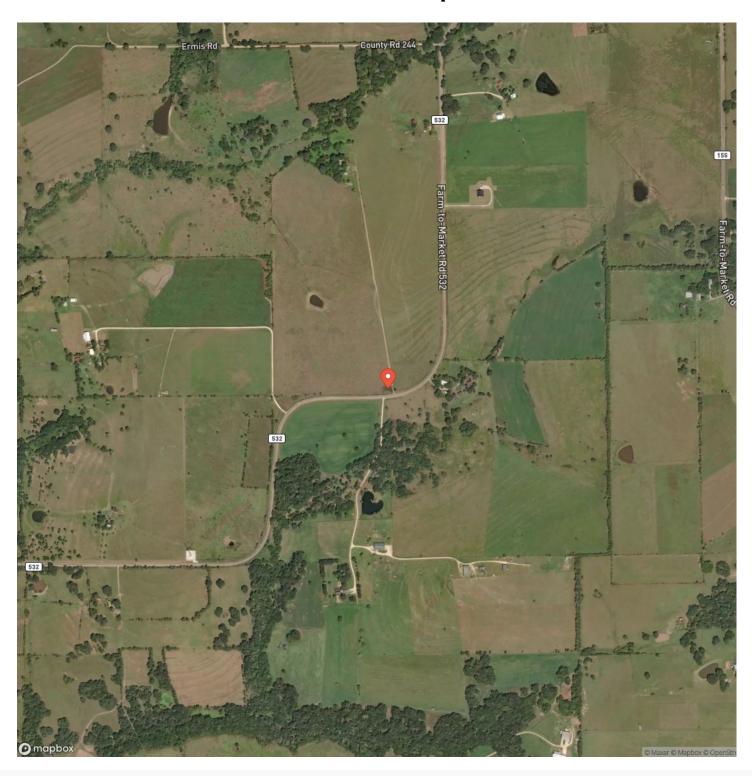

storic Live Oak & Pecan trees, spring-fed creek, pond, slightly rolling terrain with distant views, electricity, water well & multiple homesites. The property has residential, recreational and/or farm & ranch value with 1,200'+ of paved road frontage, mostly clay soils, 280'-340' elevation, no floodplain, native wildlife & ag-exemption. Seller will consider dividing. Minerals negotiable. Located 1 hour west of Katy & less than 25 minutes from HEB, Walmart & Columbus Hospital. With so much to offer, this unique property features unmatched diversity with something for everyone to appreciate. Come escape the fast-paced city life to relax in the country & enjoy the outdoors! REDUCED OVER \$240K 9.28.23



**MORE INFO ONLINE:** 

## **Locator Map**



## **Locator Map**



# **Satellite Map**



### 99.208 acres FM 532, Weimar, TX 78962 Weimar, TX / Colorado County

## LISTING REPRESENTATIVE For more information contact:



## Representative

Dustin Helmcamp

### Mobile

(979) 732-7774

### Office

(979) 725-6006

#### **Email**

dustin @tricountyreal estate.com

### Address

707 S. Eagle

### City / State / Zip

Weimar, TX 78962

| <u>NOTES</u> |      |      |
|--------------|------|------|
|              |      |      |
|              |      |      |
|              |      |      |
|              |      |      |
|              |      |      |
|              |      |      |
|              |      |      |
|              |      |      |
|              |      |      |
|              |      |      |
|              |      |      |
|              |      |      |
|              |