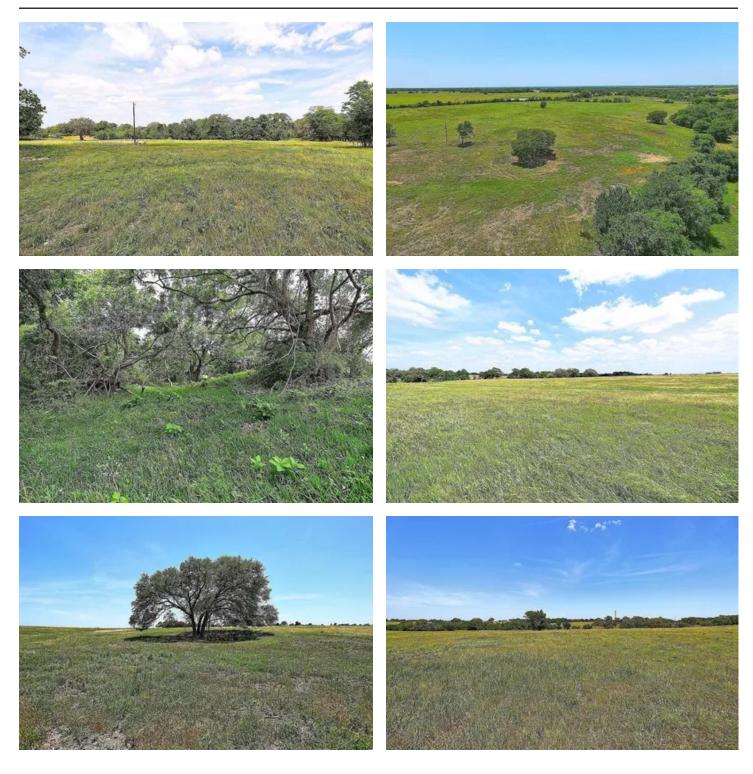

### **PROPERTY DESCRIPTION**

This 99.208 acres on FM 532 in Colorado County is located just 10 minutes south of Weimar I-10 Exit 682 featuring improved pastureland highlighted by historic Live Oak & Pecan trees, spring-fed creek, pond, slightly rolling terrain with distant views, electricity, water well & multiple homesites. The property has residential, recreational and/or farm & ranch value with 1,200'+ of paved road frontage, mostly clay soils, 280'-340' elevation, no floodplain, native wildlife & ag-exemption. Seller will consider dividing. Minerals negotiable. Located 1 hour west of Katy & less than 25 minutes from HEB, Walmart & Columbus Hospital. With so much to offer, this unique property features unmatched diversity with something for everyone to appreciate. Come escape the fast-paced city life to relax in the country & enjoy the outdoors! REDUCED OVER \$240K 9.28.23