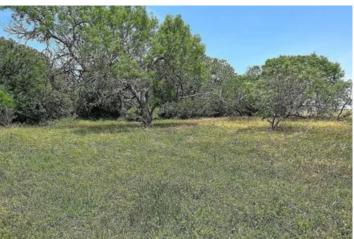

### **PROPERTY DESCRIPTION**

This 99.208 acres on FM 532 in Colorado County is located just 10 minutes south of Weimar I-10 Exit 682 featuring improved pastureland highlighted by historic Live Oak & Pecan trees, spring-fed creek, pond, slightly rolling terrain with distant views, electricity, water well & multiple homesites. The property has residential, recreational and/or farm & ranch value with 1,200'+ of paved road frontage, mostly clay soils, 280'-340' elevation, no floodplain, native wildlife & ag-exemption. Seller will consider dividing. Minerals negotiable. Located 1 hour west of Katy & less than 25 minutes from HEB, Walmart & Columbus Hospital. With so much to offer, this unique property features unmatched diversity with something for everyone to appreciate. Come escape the fast-paced city life to relax in the country & enjoy the outdoors! REDUCED OVER \$240K 9.28.23