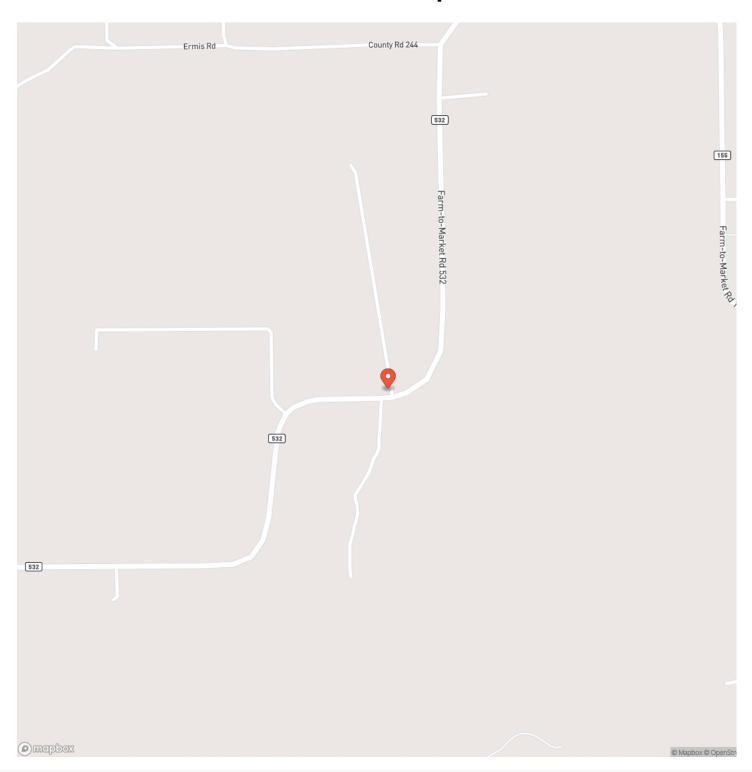

turing improved pastureland highlighted by historic Live Oak & Pecan trees, spring-fed creek, pond, slightly rolling terrain with distant views, electricity, water well & multiple homesites. The property has residential, recreational and/or farm & ranch value with 1,200'+ of paved road frontage, mostly clay soils, 280'-340' elevation, no floodplain, native wildlife & ag-exemption. Seller will consider dividing. Minerals negotiable. Located 1 hour west of Katy & less than 25 minutes from HEB, Walmart & Columbus Hospital. With so much to offer, this unique property features unmatched diversity with something for everyone to appreciate. Come escape the fast-paced city life to relax in the country & enjoy the outdoors! REDUCED OVER \$240K 9.28.23



**MORE INFO ONLINE:** 

## **Locator Map**



## **Locator Map**



# **Satellite Map**



### 99.208 acres FM 532, Weimar, TX 78962 Weimar, TX / Colorado County

## LISTING REPRESENTATIVE For more information contact:



## Representative

Dustin Helmcamp

### Mobile

(979) 732-7774

### Office

(979) 725-6006

#### **Email**

dustin @tricountyreal estate.com

### Address

707 S. Eagle

### City / State / Zip

Weimar, TX 78962

| <u>NOTES</u> |      |      |
|--------------|------|------|
|              |      |      |
|              |      |      |
|              |      |      |
|              |      |      |
|              |      |      |
|              |      |      |
|              |      |      |
|              |      |      |
|              |      |      |
|              |      |      |
|              |      |      |
|