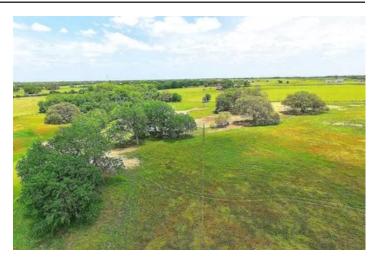

### **PROPERTY DESCRIPTION**

This 99.208 acres on FM 532 in Colorado County is located just 10 minutes south of Weimar I-10 Exit 682 featuring improved pastureland highlighted by historic Live Oak & Pecan trees, spring-fed creek, pond, slightly rolling terrain with distant views, electricity, water well & multiple homesites. The property has residential, recreational and/or farm & ranch value with 1,200'+ of paved road frontage, mostly clay soils, 280'-340' elevation, no floodplain, native wildlife & ag-exemption. Seller will consider dividing. Minerals negotiable. Located 1 hour west of Katy & less than 25 minutes from HEB, Walmart & Columbus Hospital. With so much to offer, this unique property features unmatched diversity with something for everyone to appreciate. Come escape the fast-paced city life to relax in the country & enjoy the outdoors! REDUCED OVER \$240K 9.28.23

# **Satellite Map**