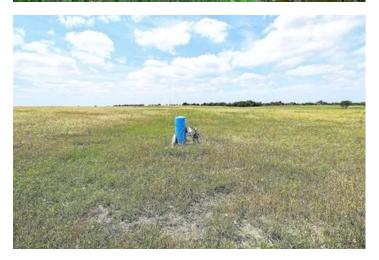

### **PROPERTY DESCRIPTION**

This 99.208 acres on FM 532 in Colorado County is located just 10 minutes south of Weimar I-10 Exit 682 featuring improved pastureland highlighted by historic Live Oak & Pecan trees, spring-fed creek, pond, slightly rolling terrain with distant views, electricity, water well & multiple homesites. The property has residential, recreational and/or farm & ranch value with 1,200'+ of paved road frontage, mostly clay soils, 280'-340' elevation, no floodplain, native wildlife & ag-exemption. Seller will consider dividing. Minerals negotiable. Located 1 hour west of Katy & less than 25 minutes from HEB, Walmart & Columbus Hospital. With so much to offer, this unique property features unmatched diversity with something for everyone to appreciate. Come escape the fast-paced city life to relax in the country & enjoy the outdoors! REDUCED OVER \$240K 9.28.23