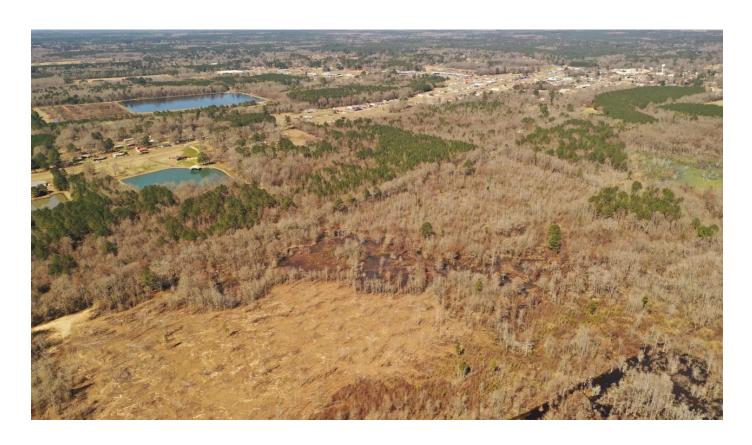

## **PROPERTY DESCRIPTION**

Convenient 110 acre hunting property just north of the Pearl River in Carthage, MS. This tract offers excellent deer, turkey and squirrel hunting and is easily assessable.

# **Aerial Maps**