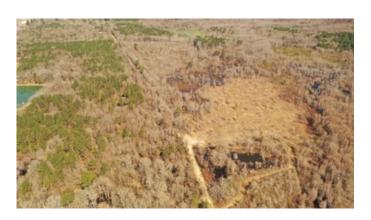

# **Aerial Maps**

## **PROPERTY DESCRIPTION**

Convenient 110 acre hunting property just north of the Pearl River in Carthage, MS. This tract offers excellent deer, turkey and squirrel hunting and is easily assessable.