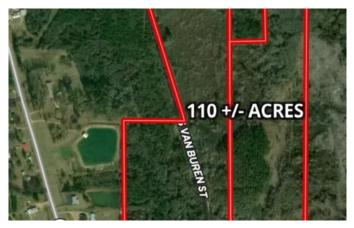

Leake County - 110 Acres S Van Buren St Carthage, MS 39051

\$142,450 110± Acres Leake County









## **SUMMARY**

**Address** 

S Van Buren St

City, State Zip

Carthage, MS 39051

County

Leake County

Type

Recreational Land

Latitude / Longitude

32.7462585 / -89.5257559

Acreage

110

**Price** 

\$142,450

**Property Website** 

https://www.mossyoakproperties.com/property/le ake-county-110-acres-leake-mississippi/25257/









## **PROPERTY DESCRIPTION**

Convenient 110 acre hunting property just north of the Pearl River in Carthage, MS. This tract offers excellent deer, turkey and squirrel hunting and is easily assessable.







# **Locator Maps**







# **Aerial Maps**







### LISTING REPRESENTATIVE

For more information contact:



Representative

Kerry Howell

Mobile

(601) 562-0590

Office

(662) 495-1121

**Email** 

khowell@mossyoakproperties.com

**Address**