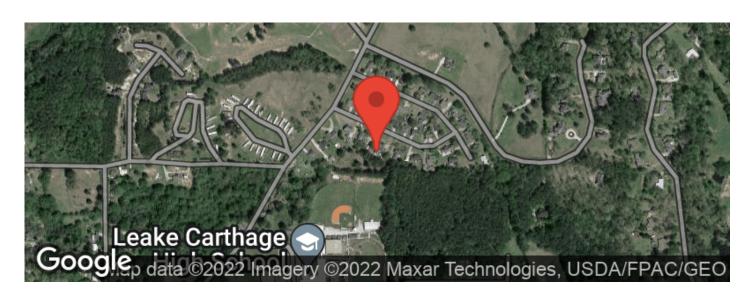

Leake County - 110 Acres S Van Buren St Carthage, MS 39051

\$142,450 110± Acres Leake County









## **SUMMARY**

**Address** 

S Van Buren St

City, State Zip

Carthage, MS 39051

County

Leake County

Type

Recreational Land

Latitude / Longitude

32.7462585 / -89.5257559

Acreage

110

**Price** 

\$142,450

**Property Website** 

https://www.mossyoakproperties.com/property/le ake-county-110-acres-leake-mississippi/25257/









## **PROPERTY DESCRIPTION**

Convenient 110 acre hunting property just north of the Pearl River in Carthage, MS. This tract offers excellent deer, turkey and squirrel hunting and is easily assessable.







# **Locator Maps**







# **Aerial Maps**







### LISTING REPRESENTATIVE

For more information contact:



Representative

Kerry Howell

Mobile

(601) 562-0590

Office

(662) 495-1121

**Email** 

khowell@mossyoakproperties.com

**Address** 

128 W Franklin Street

City / State / Zip

Carthage, MS 39051

| <u>NOTES</u> |   |  |   |
|--------------|---|--|---|
|              |   |  |   |
|              |   |  |   |
|              | _ |  |   |
|              |   |  |   |
|              |   |  | · |



**MORE INFO ONLINE:** 

| <u>NOTES</u> |  |  |   |
|--------------|--|--|---|
|              |  |  |   |
|              |  |  |   |
|              |  |  |   |
|              |  |  |   |
|              |  |  |   |
|              |  |  |   |
|              |  |  |   |
|              |  |  |   |
|              |  |  |   |
|