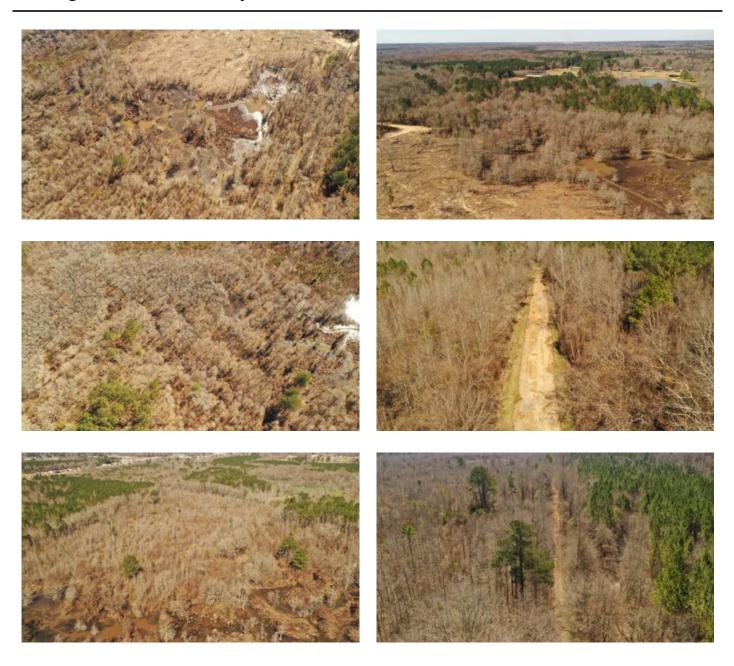

# **Aerial Maps**

## **PROPERTY DESCRIPTION**

Convenient 110 acre hunting property just north of the Pearl River in Carthage, MS. This tract offers excellent deer, turkey and squirrel hunting and is easily assessable.