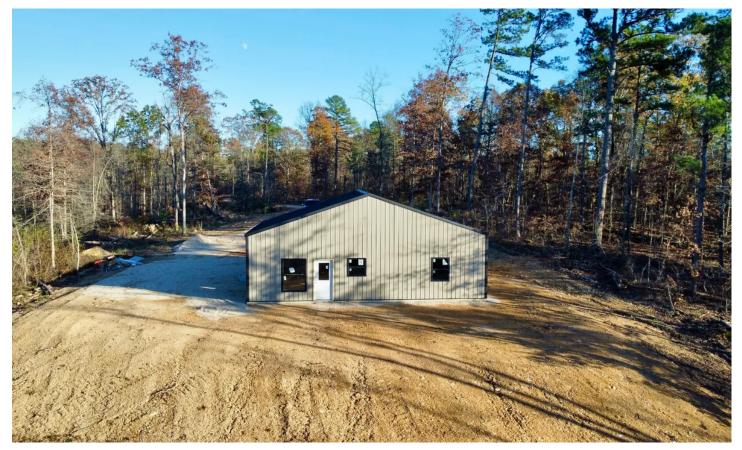

#### **PROPERTY DESCRIPTION**

Calling all Deer Hunters and those wanting to start a homestead and live Off-Grid for the time being. This 26 acre+/- tract has unlimited potential for its new owners! This property comes with a new constructed 30x40x10 metal Shouse/Barndo that is framed up with a Jackery solar system already installed by a licensed electrician. It has been wired with lights and outlets and is stubbed out for plumbing also. Featuring a 2-bedroom 1-bath layout with a large living area, kitchen and a garage to park your vehicle or side by side. Located within 10 miles of the town of Van Buren and over 50,000 acers of Government land to hunt this is a rare property to hit the market!