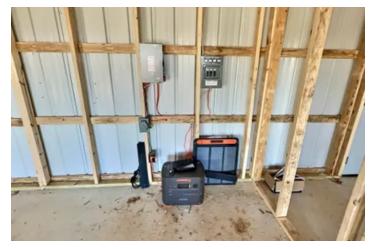

#### **PROPERTY DESCRIPTION**

Calling all Deer Hunters and those wanting to start a homestead and live Off-Grid for the time being. This 26 acre+/- tract has unlimited potential for its new owners! This property comes with a new constructed 30x40x10 metal Shouse/Barndo that is framed up with a Jackery solar system already installed by a licensed electrician. It has been wired with lights and outlets and is stubbed out for plumbing also. Featuring a 2-bedroom 1-bath layout with a large living area, kitchen and a garage to park your vehicle or side by side. Located within 10 miles of the town of Van Buren and over 50,000 acers of Government land to hunt this is a rare property to hit the market!