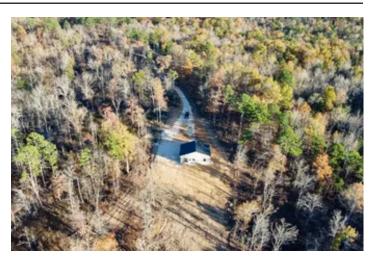

#### **PROPERTY DESCRIPTION**

Calling all Deer Hunters and those wanting to start a homestead and live Off-Grid for the time being. This 26 acre+/- tract has unlimited potential for its new owners! This property comes with a new constructed 30x40x10 metal Shouse/Barndo that is framed up with a Jackery solar system already installed by a licensed electrician. It has been wired with lights and outlets and is stubbed out for plumbing also. Featuring a 2-bedroom 1-bath layout with a large living area, kitchen and a garage to park your vehicle or side by side. Located within 10 miles of the town of Van Buren and over 50,000 acers of Government land to hunt this is a rare property to hit the market!