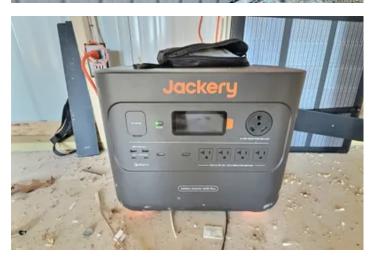

#### **PROPERTY DESCRIPTION**

Calling all Deer Hunters and those wanting to start a homestead and live Off-Grid for the time being. This 26 acre+/- tract has unlimited potential for its new owners! This property comes with a new constructed 30x40x10 metal Shouse/Barndo that is framed up with a Jackery solar system already installed by a licensed electrician. It has been wired with lights and outlets and is stubbed out for plumbing also. Featuring a 2-bedroom 1-bath layout with a large living area, kitchen and a garage to park your vehicle or side by side. Located within 10 miles of the town of Van Buren and over 50,000 acers of Government land to hunt this is a rare property to hit the market!