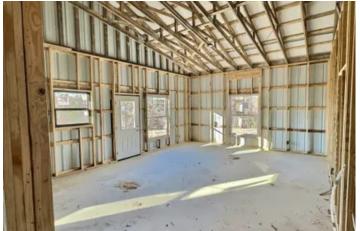

#### **PROPERTY DESCRIPTION**

Calling all Deer Hunters and those wanting to start a homestead and live Off-Grid for the time being. This 26 acre+/- tract has unlimited potential for its new owners! This property comes with a new constructed 30x40x10 metal Shouse/Barndo that is framed up with a Jackery solar system already installed by a licensed electrician. It has been wired with lights and outlets and is stubbed out for plumbing also. Featuring a 2-bedroom 1-bath layout with a large living area, kitchen and a garage to park your vehicle or side by side. Located within 10 miles of the town of Van Buren and over 50,000 acers of Government land to hunt this is a rare property to hit the market!