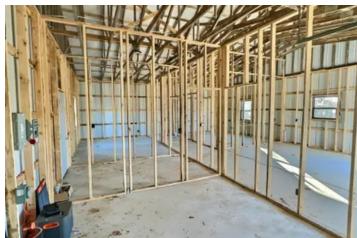

#### **PROPERTY DESCRIPTION**

Calling all Deer Hunters and those wanting to start a homestead and live Off-Grid for the time being. This 26 acre+/- tract has unlimited potential for its new owners! This property comes with a new constructed 30x40x10 metal Shouse/Barndo that is framed up with a Jackery solar system already installed by a licensed electrician. It has been wired with lights and outlets and is stubbed out for plumbing also. Featuring a 2-bedroom 1-bath layout with a large living area, kitchen and a garage to park your vehicle or side by side. Located within 10 miles of the town of Van Buren and over 50,000 acers of Government land to hunt this is a rare property to hit the market!