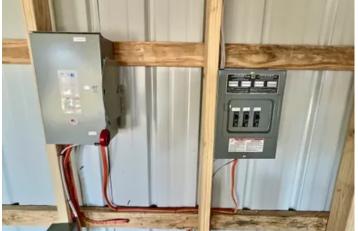

#### **PROPERTY DESCRIPTION**

Calling all Deer Hunters and those wanting to start a homestead and live Off-Grid for the time being. This 26 acre+/- tract has unlimited potential for its new owners! This property comes with a new constructed 30x40x10 metal Shouse/Barndo that is framed up with a Jackery solar system already installed by a licensed electrician. It has been wired with lights and outlets and is stubbed out for plumbing also. Featuring a 2-bedroom 1-bath layout with a large living area, kitchen and a garage to park your vehicle or side by side. Located within 10 miles of the town of Van Buren and over 50,000 acers of Government land to hunt this is a rare property to hit the market!