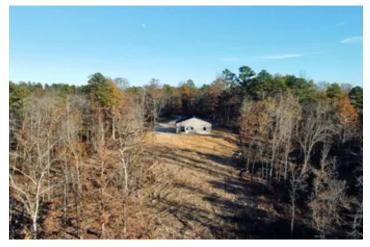

#### **PROPERTY DESCRIPTION**

Calling all Deer Hunters and those wanting to start a homestead and live Off-Grid for the time being. This 26 acre+/- tract has unlimited potential for its new owners! This property comes with a new constructed 30x40x10 metal Shouse/Barndo that is framed up with a Jackery solar system already installed by a licensed electrician. It has been wired with lights and outlets and is stubbed out for plumbing also. Featuring a 2-bedroom 1-bath layout with a large living area, kitchen and a garage to park your vehicle or side by side. Located within 10 miles of the town of Van Buren and over 50,000 acers of Government land to hunt this is a rare property to hit the market!