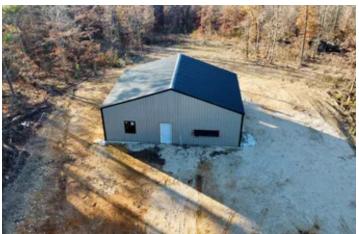

Solar Shouse on 26 acres 000 County Road 223 Ellsinore, MO 63937 \$129,900 26± Acres Carter County

**MORE INFO ONLINE:** 

redcedarland.com

#### **PROPERTY DESCRIPTION**

Calling all Deer Hunters and those wanting to start a homestead and live Off-Grid for the time being. This 26 acre+/- tract has unlimited potential for its new owners! This property comes with a new constructed 30x40x10 metal Shouse/Barndo that is framed up with a Jackery solar system already installed by a licensed electrician. It has been wired with lights and outlets and is stubbed out for plumbing also. Featuring a 2-bedroom 1-bath layout with a large living area, kitchen and a garage to park your vehicle or side by side. Located within 10 miles of the town of Van Buren and over 50,000 acers of Government land to hunt this is a rare property to hit the market!