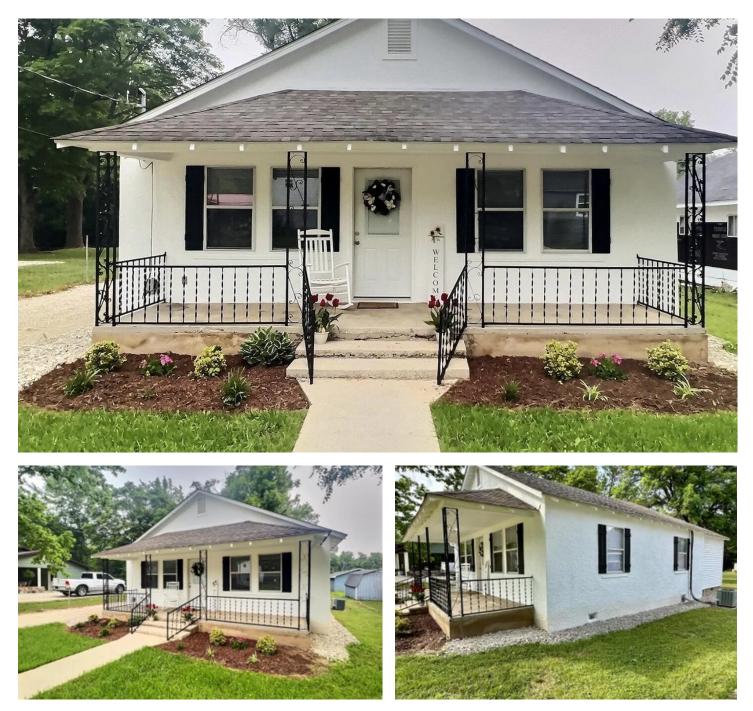

Cottage in Van Buren on Pine St. 124 Pine Street Van Buren, MO 63965 **\$139,900** 0.350± Acres Carter County

#### Cottage in Van Buren on Pine St. Van Buren, MO / Carter County

#### **PROPERTY DESCRIPTION**

Super cute completely remodeled cottage in Van Buren! This 2-bedroom 1-bath home was taken down to the wall studs rewired and plumbed and built up from there. Situated on a 50x310 lot this property would be great for a start home, an Air BnB, or weekend getaway to come and enjoy the river and all of the great attractions the Ozarks provides. There is ample room behind the house to build another small cabin or park several RV's for friends and family visiting the area. Summer is getting ready to kick off, so here's your opportunity to have that River getaway less than a mile from two public boat ramps.