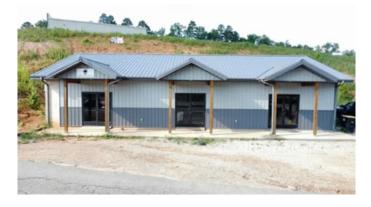

### 52 Commercial Drive Van Buren, MO / Carter County

## **PROPERTY DESCRIPTION**

Great investment opportunity within the city limits of Van Buren, or you could turn this into a shouse and call it home. This commercial/residential building has 800 feet of space already converted into an office with a bathroom. The adjoining 1600 feet of space is unfinished but plumbed and ready for two additional office spaces with their own storefront entrances. If you're in the market for an affordable living space with indoor parking for your boat and UTV, this property could be easily converted to accommodate that need, as well. Call today to get your hands on this versatile property in town!