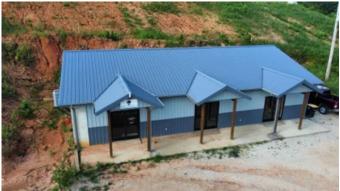

### 52 Commercial Drive Van Buren, MO / Carter County

## **PROPERTY DESCRIPTION**

Great investment opportunity within the city limits of Van Buren, or you could turn this into a shouse and call it home. This commercial/residential building has 800 feet of space already converted into an office with a bathroom. The adjoining 1600 feet of space is unfinished but plumbed and ready for two additional office spaces with their own storefront entrances. If you're in the market for an affordable living space with indoor parking for your boat and UTV, this property could be easily converted to accommodate that need, as well. Call today to get your hands on this versatile property in town!