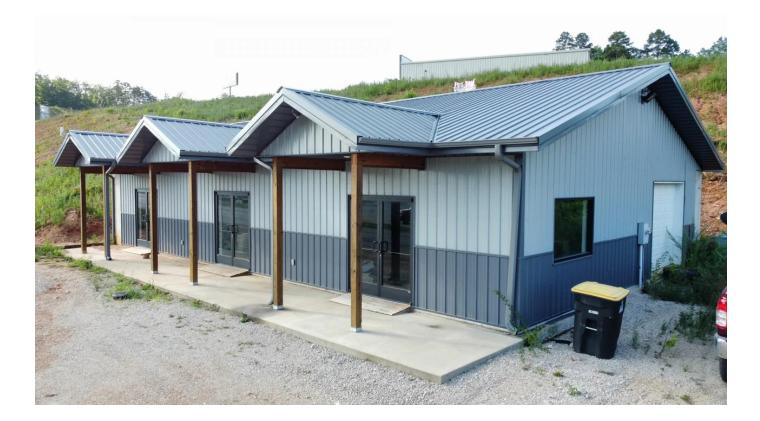

### 52 Commercial Drive Van Buren, MO / Carter County

## **PROPERTY DESCRIPTION**

Great investment opportunity within the city limits of Van Buren, or you could turn this into a shouse and call it home. This commercial/residential building has 800 feet of space already converted into an office with a bathroom. The adjoining 1600 feet of space is unfinished but plumbed and ready for two additional office spaces with their own storefront entrances. If you're in the market for an affordable living space with indoor parking for your boat and UTV, this property could be easily converted to accommodate that need, as well. Call today to get your hands on this versatile property in town!

Directions: Take Main Street in Van Buren to commercial drive. Turn Left on Commercial Drive and it's the second building on the left.

Aprx Year Built: 2018

School: Van Buren

Inside City Limits: Yes

Flooring: Concrete Stained; Vinyl