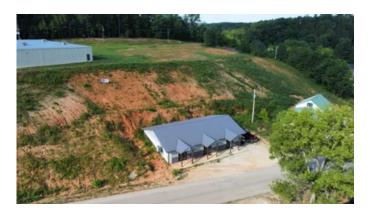

### 52 Commercial Drive Van Buren, MO / Carter County

## **PROPERTY DESCRIPTION**

Great investment opportunity within the city limits of Van Buren, or you could turn this into a shouse and call it home. This commercial/residential building has 800 feet of space already converted into an office with a bathroom. The adjoining 1600 feet of space is unfinished but plumbed and ready for two additional office spaces with their own storefront entrances. If you're in the market for an affordable living space with indoor parking for your boat and UTV, this property could be easily converted to accommodate that need, as well. Call today to get your hands on this versatile property in town!

Directions: Take Main Street in Van Buren to commercial drive. Turn Left on Commercial Drive and it's the second building on the left.

Aprx Year Built: 2018

School: Van Buren

Inside City Limits: Yes

Flooring: Concrete Stained; Vinyl