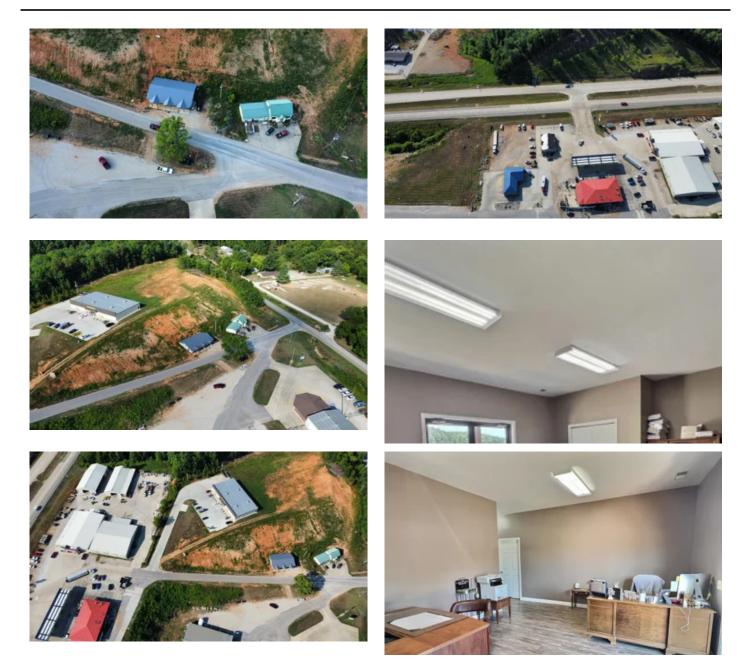

### 52 Commercial Drive Van Buren, MO / Carter County

## **PROPERTY DESCRIPTION**

Great investment opportunity within the city limits of Van Buren, or you could turn this into a shouse and call it home. This commercial/residential building has 800 feet of space already converted into an office with a bathroom. The adjoining 1600 feet of space is unfinished but plumbed and ready for two additional office spaces with their own storefront entrances. If you're in the market for an affordable living space with indoor parking for your boat and UTV, this property could be easily converted to accommodate that need, as well. Call today to get your hands on this versatile property in town!

Directions: Take Main Street in Van Buren to commercial drive. Turn Left on Commercial Drive and it's the second building on the left.

Aprx Year Built: 2018

School: Van Buren

Inside City Limits: Yes

Flooring: Concrete Stained; Vinyl

Cooling: Central

Cooling Source: Electric

Heating: Forced Air

Heating Source: Electric

Roofing Material: Metal

Road Surface: Street - Asphalt

Foundation: Poured Concrete

Sewer: Public Sewer

Water: City Water

Call Anthony today at <u>417-689-3080</u> to schedule a showing or get more information on this great investment opportunity!