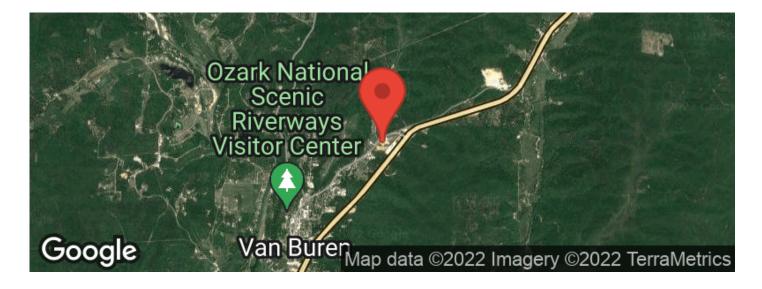

t your hands on this versatile property in town!

Directions: Take Main Street in Van Buren to commercial drive. Turn Left on Commercial Drive and it's the second building on the left.

Aprx Year Built: 2018

School: Van Buren

Inside City Limits: Yes

Flooring: Concrete Stained; Vinyl

Cooling: Central

Cooling Source: Electric

Heating: Forced Air

Heating Source: Electric

Roofing Material: Metal

Road Surface: Street - Asphalt

Foundation: Poured Concrete

Sewer: Public Sewer

Water: City Water

Call Anthony today at <u>417-689-3080</u> to schedule a showing or get more information on this great investment opportunity!



### **MORE INFO ONLINE:**

### 52 Commercial Drive Van Buren, MO / Carter County





## **MORE INFO ONLINE:**









### **MORE INFO ONLINE:**

# **Aerial Maps**







# **MORE INFO ONLINE:**

# LISTING REPRESENTATIVE

For more information contact:



IMAGE NOT AVAILABLE

**Representative** Anthony Rodebush

**Mobile** (417) 689-3080

Email rodebush@redcedarland.com

Address 2524 Baird Road

**City / State / Zip** Nixa, MO 65714

# <u>NOTES</u>



### **MORE INFO ONLINE:**

# <u>NOTES</u>

| <br> |
|------|
|      |
|      |
|      |
|      |
|      |
| <br> |
|      |
|      |
| <br> |
| <br> |
|      |
|      |
| <br> |
|      |
|      |



### **MORE INFO ONLINE:**

# **DISCLAIMERS**

Information in this brochure is provided solely for information purposes and does not constitute an offer to sell or advertise real estate outside the states in which broker or agent licensed. The information presented has been obtained from sources deemed to be re