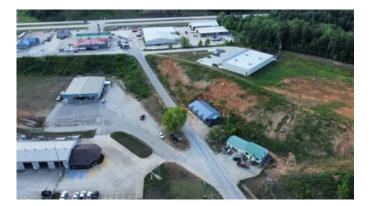

### 52 Commercial Drive Van Buren, MO / Carter County

## **PROPERTY DESCRIPTION**

Great investment opportunity within the city limits of Van Buren, or you could turn this into a shouse and call it home. This commercial/residential building has 800 feet of space already converted into an office with a bathroom. The adjoining 1600 feet of space is unfinished but plumbed and ready for two additional office spaces with their own storefront entrances. If you're in the market for an affordable living space with indoor parking for your boat and UTV, this property could be easily converted to accommodate that need, as well. Call today to get your hands on this versatile property in town!

Directions: Take Main Street in Van Buren to commercial drive. Turn Left on Commercial Drive and it's the second building on the left.

Aprx Year Built: 2018

School: Van Buren

Inside City Limits: Yes

Flooring: Concrete Stained; Vinyl