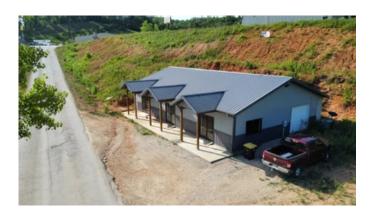

### 52 Commercial Drive Van Buren, MO / Carter County

## **PROPERTY DESCRIPTION**

Great investment opportunity within the city limits of Van Buren, or you could turn this into a shouse and call it home. This commercial/residential building has 800 feet of space already converted into an office with a bathroom. The adjoining 1600 feet of space is unfinished but plumbed and ready for two additional office spaces with their own storefront entrances. If you're in the market for an affordable living space with indoor parking for your boat and UTV, this property could be easily converted to accommodate that need, as well. Call today to get your hands on this versatile property in town!