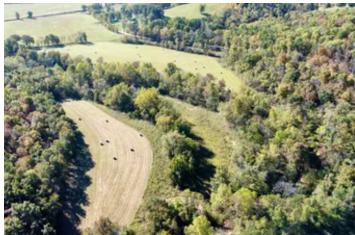

### **PROPERTY DESCRIPTION**

Absolutely beautiful 140 acre +/- Farm just a short 5 miles west from the town of Van Buren! This farm has just about every amenity you'd need to get started with your own cattle/horse operation or expand your existing operation. Featuring a 50x80 haybarn with two lean-tos and multiple cattle waterers spread throughout the property. This place is fenced and cross-fenced for rotational grazing and has power available at many locations on the farm. The easterly portion of the farm joins the US Forest Service, and the Deer Huning is superb on this place. There is an existing well on the property located right below the finest house location on the property offering views north and south of the fields and barn below. The Current owners are also willing to finance this farm with very competitive rates please inquire. Farms with these amenities rarely hit the market in the Van Buren area and this one is a 'Must See'.