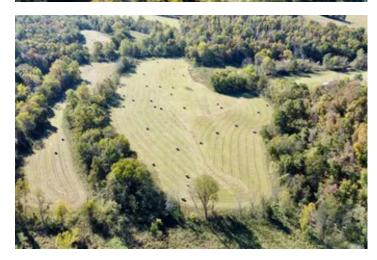

### **PROPERTY DESCRIPTION**

Absolutely beautiful 140 acre +/- Farm just a short 5 miles west from the town of Van Buren! This farm has just about every amenity you'd need to get started with your own cattle/horse operation or expand your existing operation. Featuring a 50x80 haybarn with two lean-tos and multiple cattle waterers spread throughout the property. This place is fenced and cross-fenced for rotational grazing and has power available at many locations on the farm. The easterly portion of the farm joins the US Forest Service, and the Deer Huning is superb on this place. There is an existing well on the property located right below the finest house location on the property offering views north and south of the fields and barn below. The Current owners are also willing to finance this farm with very competitive rates please inquire. Farms with these amenities rarely hit the market in the Van Buren area and this one is a 'Must See'.