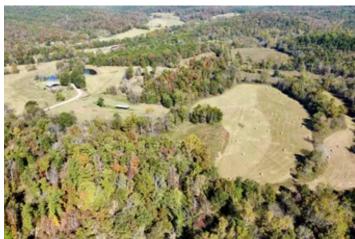

### **PROPERTY DESCRIPTION**

Absolutely beautiful 140 acre +/- Farm just a short 5 miles west from the town of Van Buren! This farm has just about every amenity you'd need to get started with your own cattle/horse operation or expand your existing operation. Featuring a 50x80 haybarn with two lean-tos and multiple cattle waterers spread throughout the property. This place is fenced and cross-fenced for rotational grazing and has power available at many locations on the farm. The easterly portion of the farm joins the US Forest Service, and the Deer Huning is superb on this place. There is an existing well on the property located right below the finest house location on the property offering views north and south of the fields and barn below. The Current owners are also willing to finance this farm with very competitive rates please inquire. Farms with these amenities rarely hit the market in the Van Buren area and this one is a 'Must See'.