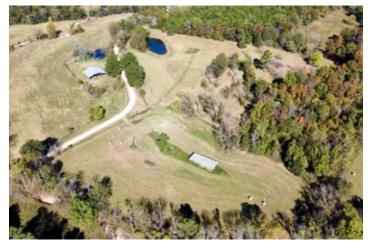

### **PROPERTY DESCRIPTION**

Absolutely beautiful 140 acre +/- Farm just a short 5 miles west from the town of Van Buren! This farm has just about every amenity you'd need to get started with your own cattle/horse operation or expand your existing operation. Featuring a 50x80 haybarn with two lean-tos and multiple cattle waterers spread throughout the property. This place is fenced and cross-fenced for rotational grazing and has power available at many locations on the farm. The easterly portion of the farm joins the US Forest Service, and the Deer Huning is superb on this place. There is an existing well on the property located right below the finest house location on the property offering views north and south of the fields and barn below. The Current owners are also willing to finance this farm with very competitive rates please inquire. Farms with these amenities rarely hit the market in the Van Buren area and this one is a 'Must See'.