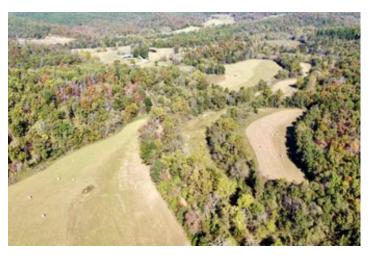

### **PROPERTY DESCRIPTION**

Absolutely beautiful 140 acre +/- Farm just a short 5 miles west from the town of Van Buren! This farm has just about every amenity you'd need to get started with your own cattle/horse operation or expand your existing operation. Featuring a 50x80 haybarn with two lean-tos and multiple cattle waterers spread throughout the property. This place is fenced and cross-fenced for rotational grazing and has power available at many locations on the farm. The easterly portion of the farm joins the US Forest Service, and the Deer Huning is superb on this place. There is an existing well on the property located right below the finest house location on the property offering views north and south of the fields and barn below. The Current owners are also willing to finance this farm with very competitive rates please inquire. Farms with these amenities rarely hit the market in the Van Buren area and this one is a 'Must See'.