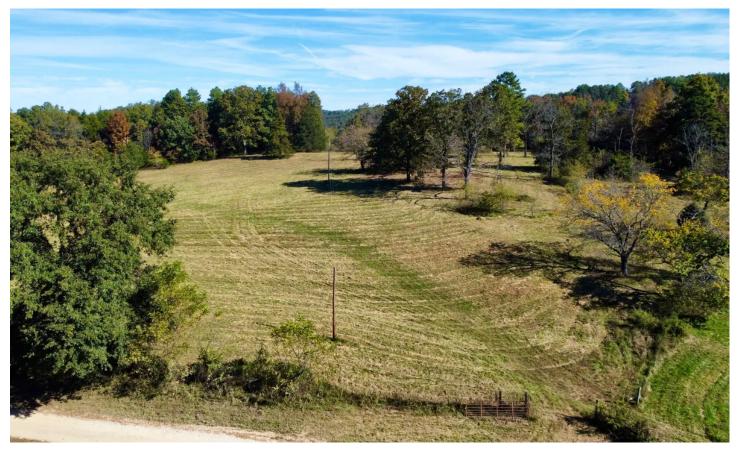

### **PROPERTY DESCRIPTION**

Absolutely beautiful 140 acre +/- Farm just a short 5 miles west from the town of Van Buren! This farm has just about every amenity you'd need to get started with your own cattle/horse operation or expand your existing operation. Featuring a 50x80 haybarn with two lean-tos and multiple cattle waterers spread throughout the property. This place is fenced and cross-fenced for rotational grazing and has power available at many locations on the farm. The easterly portion of the farm joins the US Forest Service, and the Deer Huning is superb on this place. There is an existing well on the property located right below the finest house location on the property offering views north and south of the fields and barn below. The Current owners are also willing to finance this farm with very competitive rates please inquire. Farms with these amenities rarely hit the market in the Van Buren area and this one is a 'Must See'.