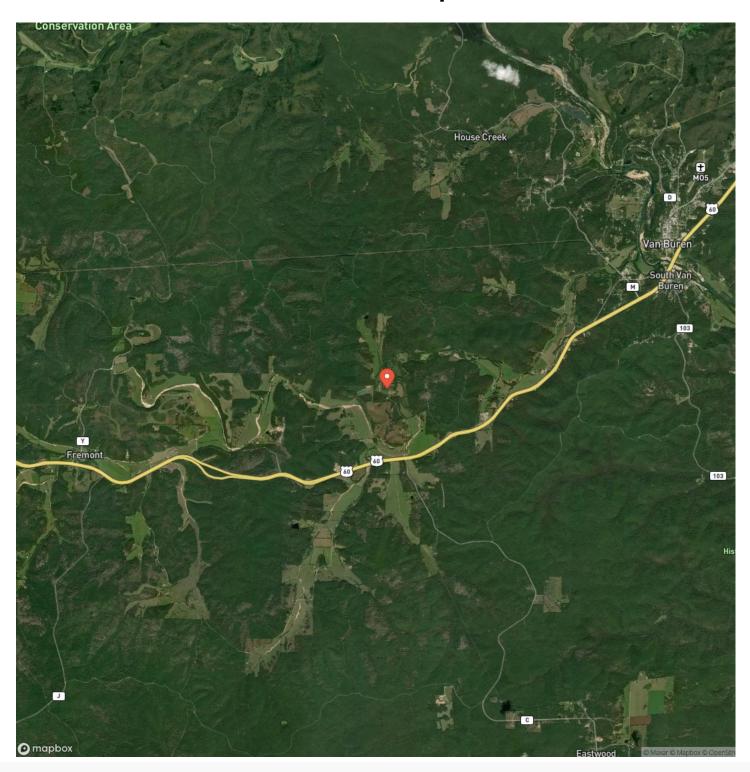

waterers spread throughout the property. This place is fenced and cross-fenced for rotational grazing and has power available at many locations on the farm. The easterly portion of the farm joins the US Forest Service, and the Deer Huning is superb on this place. There is an existing well on the property located right below the finest house location on the property offering views north and south of the fields and barn below. The Current owners are also willing to finance this farm with very competitive rates please inquire. Farms with these amenities rarely hit the market in the Van Buren area and this one is a 'Must See'.



**MORE INFO ONLINE:** 





## **Locator Map**





**MORE INFO ONLINE:** 

redcedarland.com

## **Locator Map**





## **MORE INFO ONLINE:**

# **Satellite Map**





**MORE INFO ONLINE:** 

redcedarland.com

## LISTING REPRESENTATIVE For more information contact:



### Representative

Anthony Rodebush

### Mobile

(417) 689-3080

#### **Email**

rodebush@redcedarland.com

#### **Address**

### City / State / Zip

Van Buren, MO 63965

| <u>NOTES</u> |  |  |
|--------------|--|--|
|              |  |  |
|              |  |  |
|              |  |  |
|              |  |  |
|              |  |  |
|              |  |  |
|              |  |  |
|              |  |  |
|              |  |  |
|              |  |  |
|              |  |  |
|              |  |  |
|              |  |  |



| <u>NOTES</u> |  |
|--------------|--|
|              |  |
|              |  |
|              |  |
|              |  |
|              |  |
|              |  |
|