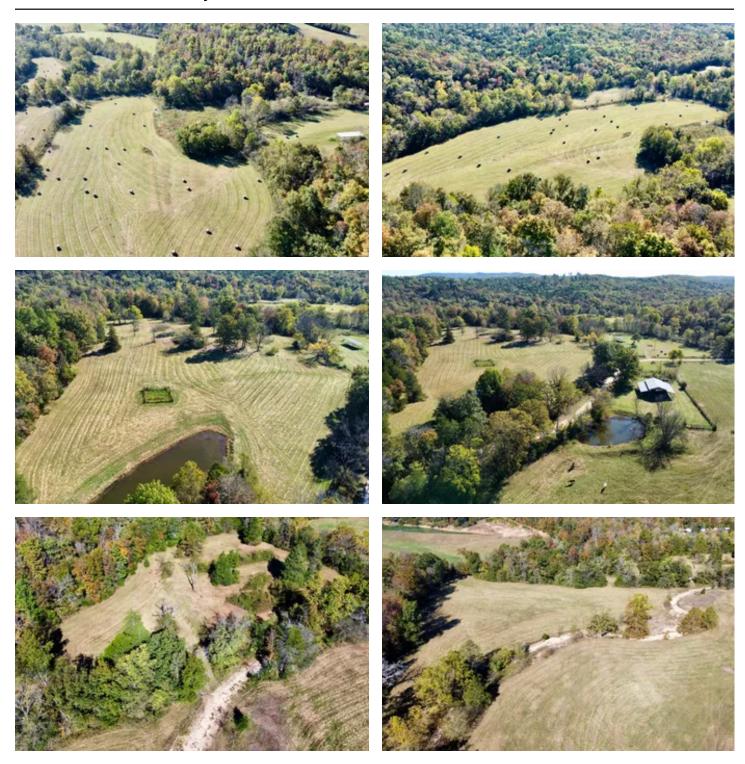

### **PROPERTY DESCRIPTION**

Absolutely beautiful 140 acre +/- Farm just a short 5 miles west from the town of Van Buren! This farm has just about every amenity you'd need to get started with your own cattle/horse operation or expand your existing operation. Featuring a 50x80 haybarn with two lean-tos and multiple cattle waterers spread throughout the property. This place is fenced and cross-fenced for rotational grazing and has power available at many locations on the farm. The easterly portion of the farm joins the US Forest Service, and the Deer Huning is superb on this place. There is an existing well on the property located right below the finest house location on the property offering views north and south of the fields and barn below. The Current owners are also willing to finance this farm with very competitive rates please inquire. Farms with these amenities rarely hit the market in the Van Buren area and this one is a 'Must See'.