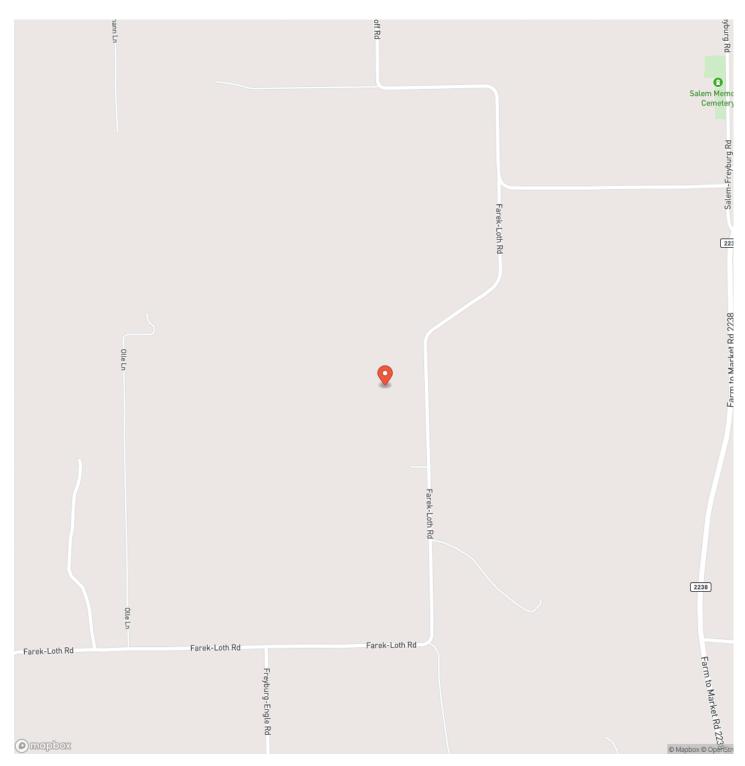

sulated. This area is equipped with a lovely loft and is supplemented by a window A/C unit. You may want to finish this area out and enjoy as a party place, guest quarters or hobby room.

The back portion of the property has been planated with Klein grass. An Ag Exemption is already in place, ensuring your taxes are minimal.

THE VIEWS FROM THIS PROPERTY ARE CAPTIVATING!! THis property provides a canvas of natural beauty, convenience and practical amenities. It is a property that anyone would be proud to own!

For additional information, or an appointment to view, call Tri-County Realty today!

Tri-County Realty will gladly co-broker equally with buyer's agent present at all property showings.

# 6131 Farek-Loth Rd, Schulenburg Schulenburg, TX / Fayette County



**MORE INFO ONLINE:** 





**MORE INFO ONLINE:** 

# **Locator Map**



**MORE INFO ONLINE:** 

# Satellite Map



#### LISTING REPRESENTATIVE For more information contact:



### <u>NOTES</u>

Representative

TJ Nelson **Mobile** 

(979) 732-4900

**Office** (979) 725-6006

**Email** tj@tricountyrealestate.com

**Address** 707 S. Eagle

**City / State / Zip** Weimar, TX 78962

# **MORE INFO ONLINE:**

| <u>NOTES</u> |  |
|--------------|--|
|              |  |
|              |  |
|              |  |
|              |  |
|              |  |
|              |  |
|              |  |
|              |  |
|              |  |
|              |  |
|              |  |
|              |  |
|              |  |
|              |  |
|              |  |
|              |  |
|              |  |
|              |  |
|              |  |