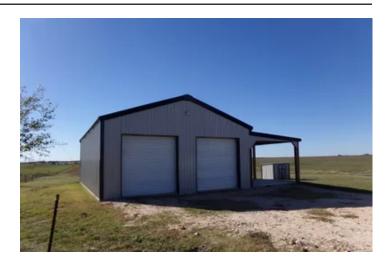

A great addition to this outstanding property is a newly constructed 36' X 24' barn/equipment shed on concrete slab, of which 24' X 12' is enclosed and insulated. This area is equipped with a lovely loft and is supplemented by a window A/C unit. You may want to finish this area out and enjoy as a party place, guest quarters or hobby room.