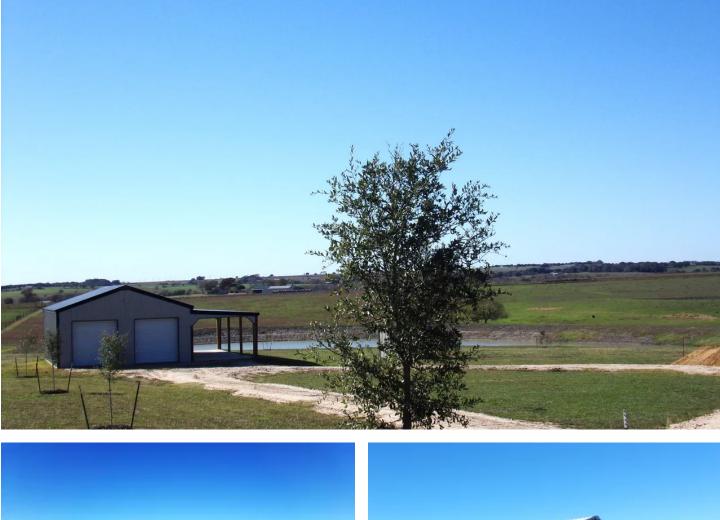

### **PROPERTY DESCRIPTION**

LOOKING FOR A BEAUTIFUL PLACE TO BUILD YOUR DREAM HOME? YOU JUST FOUND IT!!

This exceptional 16-acre tract is ideally located on a paved county road in the Freyburg area with BREATHTAKING VIEWS and easy access to I-10. A PICTURESQUE HOMESITE awaits your dream build, complete with a prepared dirt pad. The property is newly fenced and cross-fenced. Lovely Live Oak trees have been planted along the front of the property and by the large, picturesque pond. Electricity is already on-site for your future plans or immediate use, and a water well was installed in January, 2023.

A great addition to this outstanding property is a newly constructed 36' X 24' barn/equipment shed on concrete slab, of which 24' X 12' is enclosed and insulated. This area is equipped with a lovely loft and is supplemented by a window A/C unit. You may want to finish this area out and enjoy as a party place, guest quarters or hobby room.

The back portion of the property has been planated with Klein grass. An Ag Exemption is already in place, ensuring your taxes are minimal.

THE VIEWS FROM THIS PROPERTY ARE CAPTIVATING!! THis property provides a canvas of natural beauty, convenience and practical amenities. It is a property that anyone would be proud to own!