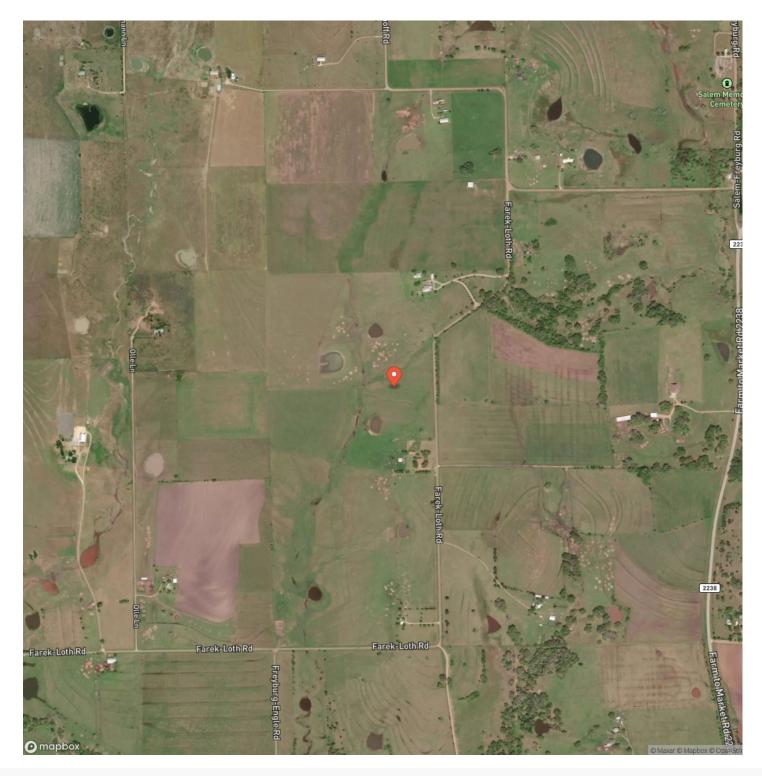

it. You may want to finish this area out and enjoy as a party place, guest quarters or hobby room.

The back portion of the property has been planated with Klein grass. An Ag Exemption is already in place, ensuring your taxes are minimal.

THE VIEWS FROM THIS PROPERTY ARE CAPTIVATING!! THis property provides a canvas of natural beauty, convenience and practical amenities. It is a property that anyone would be proud to own!

For additional information, or an appointment to view, call Tri-County Realty today!

Tri-County Realty will gladly co-broker equally with buyer's agent present at all property showings.

# 6131 Farek-Loth Rd, Schulenburg Schulenburg, TX / Fayette County



**MORE INFO ONLINE:** 





**MORE INFO ONLINE:** 

# **Locator Map**



**MORE INFO ONLINE:** 

# Satellite Map



#### LISTING REPRESENTATIVE For more information contact:



### <u>NOTES</u>

Representative

TJ Nelson **Mobile** 

(979) 732-4900

**Office** (979) 725-6006

**Email** tj@tricountyrealestate.com

**Address** 707 S. Eagle

**City / State / Zip** Weimar, TX 78962

# **MORE INFO ONLINE:**

| <u>NOTES</u> |  |
|--------------|--|
|              |  |
|              |  |
|              |  |
|              |  |
|              |  |
|              |  |
|              |  |
|              |  |
|              |  |
|              |  |
|              |  |
|              |  |
|              |  |
|              |  |
|              |  |
|              |  |
|              |  |
|              |  |
|              |  |
|              |  |
|              |  |
|              |  |
|              |  |
|