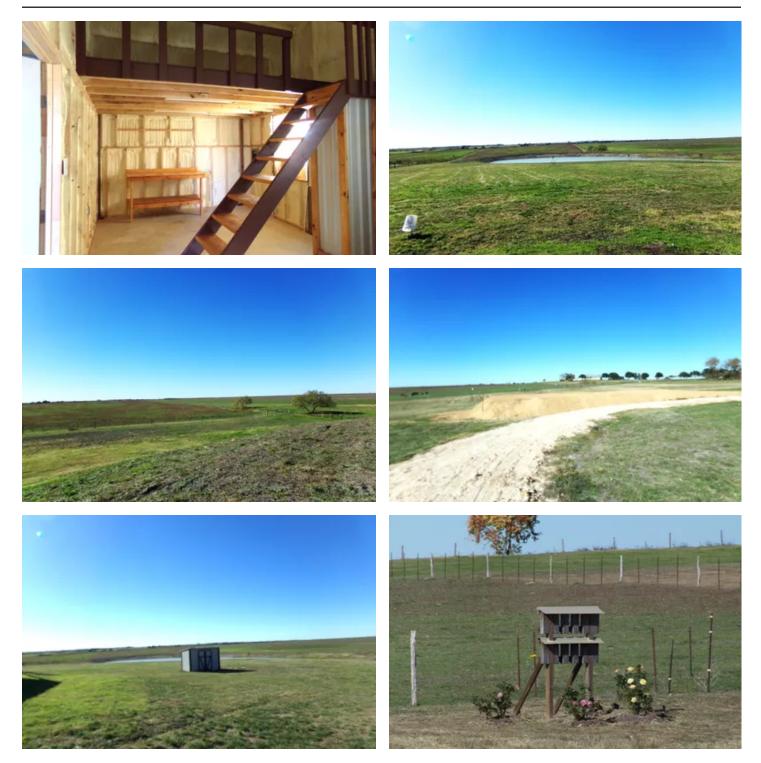

### **PROPERTY DESCRIPTION**

LOOKING FOR A BEAUTIFUL PLACE TO BUILD YOUR DREAM HOME? YOU JUST FOUND IT!!

This exceptional 16-acre tract is ideally located on a paved county road in the Freyburg area with BREATHTAKING VIEWS and easy access to I-10. A PICTURESQUE HOMESITE awaits your dream build, complete with a prepared dirt pad. The property is newly fenced and cross-fenced. Lovely Live Oak trees have been planted along the front of the property and by the large, picturesque pond. Electricity is already on-site for your future plans or immediate use, and a water well was installed in January, 2023.

A great addition to this outstanding property is a newly constructed 36' X 24' barn/equipment shed on concrete slab, of which 24' X 12' is enclosed and insulated. This area is equipped with a lovely loft and is supplemented by a window A/C unit. You may want to finish this area out and enjoy as a party place, guest quarters or hobby room.

The back portion of the property has been planated with Klein grass. An Ag Exemption is already in place, ensuring your taxes are minimal.

THE VIEWS FROM THIS PROPERTY ARE CAPTIVATING!! THis property provides a canvas of natural beauty, convenience and practical amenities. It is a property that anyone would be proud to own!