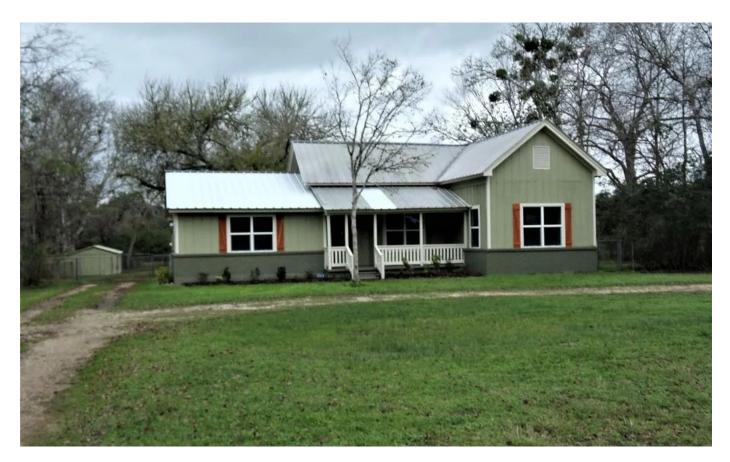

1116 FM 155, Weimar, TX 78962 1116 FM 155 Weimar, TX 78962

\$279,000 1± Acres Colorado County

#### **PROPERTY DESCRIPTION**

BEAUTIFULLY RENOVATED FARM HOUSE ON 1 AC

This lovely home has recently enjoyed a complete renovation and is ready for new owners to enjoy. The home has 3 BR, 2 BA and a flex room that could be utilized any number of ways, including as an additional bedroom, nursery or home office, if needed. The electrical and plumbing have been updated. The home has a lovely kitchen with new cabinetry and quartz countertops, a large family room and separate dining area. The all electric home features beautiful floors, new windows, and new A/C. Upstairs is a large room that was previously used as a bedroom, but would also make a nice playroom, office or hobby room. A new wooden deck has been built on the back side of the home, which is the perfect place to enjoy views of the neighboring pastures and wildlife that frequent the property.

This home is conveniently located a short distance from downtown Weimar, making it convenient to shopping, schools and churches. If you've been dreaming of owning a lovely home on small acreage, this property is a "MUST SEE". Call Tri-County Realty today for additional information or to schedule a showing before it slips away!