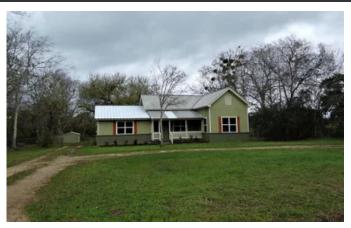

1116 FM 155, Weimar, TX 78962 1116 FM 155 Weimar, TX 78962

\$279,000 1± Acres Colorado County

#### **PROPERTY DESCRIPTION**

BEAUTIFULLY RENOVATED FARM HOUSE ON 1 AC

This lovely home has recently enjoyed a complete renovation and is ready for new owners to enjoy. The home has 3 BR, 2 BA and a flex room that could be utilized any number of ways, including as an additional bedroom, nursery or home office, if needed. The electrical and plumbing have been updated. The home has a lovely kitchen with new cabinetry and quartz countertops, a large family room and separate dining area. The all electric home features beautiful floors, new windows, and new A/C. Upstairs is a large room that was previously used as a bedroom, but would also make a nice playroom, office or hobby room. A new wooden deck has been built on the back side of the home, which is the perfect place to enjoy views of the neighboring pastures and wildlife that frequent the property.

This home is conveniently located a short distance from downtown Weimar, making it convenient to shopping, schools and churches. If you've been dreaming of owning a lovely home on small acreage, this property is a "MUST SEE". Call Tri-County Realty today for additional information or to schedule a showing before it slips away!