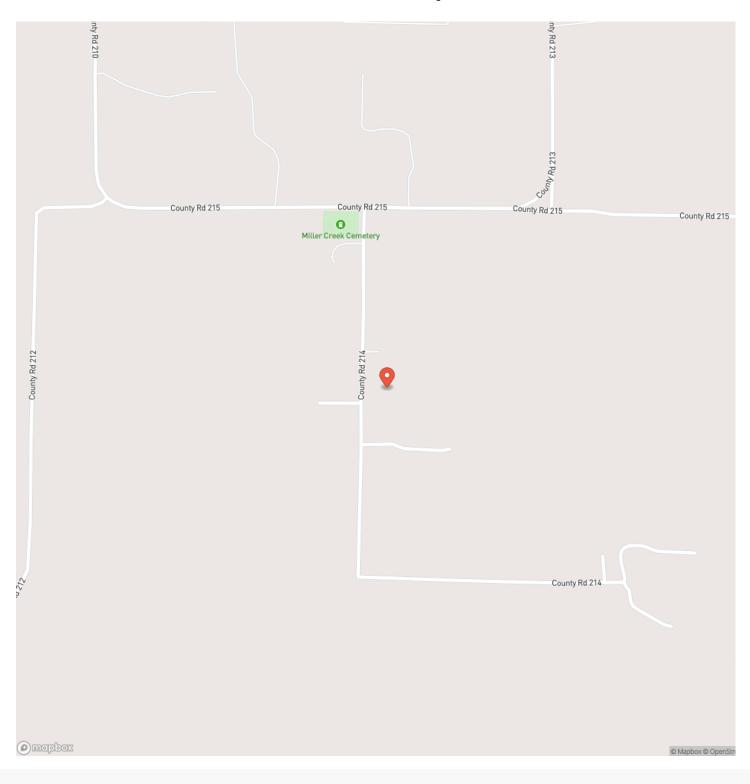

floors and features rustic touches throughout. A metal roof was installed about 5 years ago and an aerobic septic system was installed in 2021.

Outside you will find a spacious metal pump house and a great barn complete with an abundance of storage space, including a large tack room. On the back side there is a spacious lean-to complete with an RV hook-up. The property is AG EXEMPT and has nearly new perimeter fencing with hog wire and great cross fencing.

If you are looking for a great country property in a convenient area that DOES NOT FLOOD, this property is a MUST SEE!

Tri-County Realty will gladly co-broker equally if buyer's agent makes initial contact and is present at all property showings.

#### 14 AC & Hse 1055 CR 214, Weimar Weimar, TX / Colorado County



# **Locator Map**



# **MORE INFO ONLINE:**

**Locator Map** 



**MORE INFO ONLINE:** 

# Satellite Map



## **MORE INFO ONLINE:**

#### LISTING REPRESENTATIVE For more information contact:



#### <u>NOTES</u>

**Representative** TJ Nelson

Mobile

(979) 732-4900 **Office** 

(979) 725-6006

**Email** tj@tricountyrealestate.com

**Address** 707 S. Eagle

**City / State / Zip** Weimar, TX 78962

# **MORE INFO ONLINE:**

| <u>NOTES</u> |  |
|--------------|--|
|              |  |
|              |  |
|              |  |
|              |  |
|              |  |
|              |  |
|              |  |
|              |  |
|              |  |
|              |  |
|              |  |
|              |  |
|              |  |
|              |  |
|              |  |
|              |  |
|              |  |
|