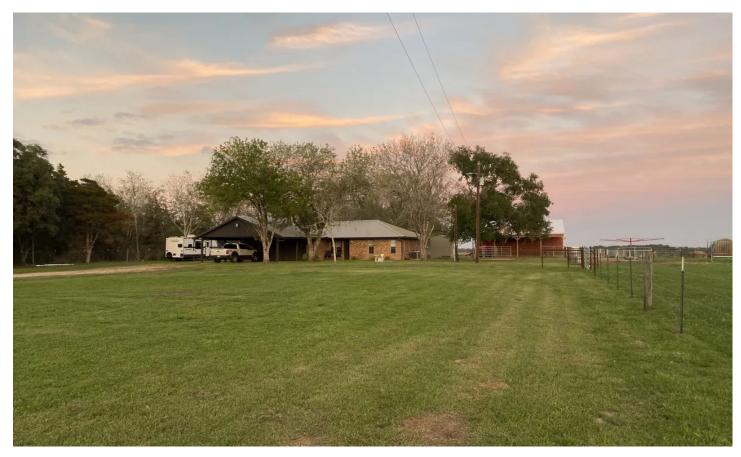

#### **PROPERTY DESCRIPTION**

This lovely country property is located on a quiet dead end county road. The home was built in 1984 but has enjoyed many updates and additions. The original size of the home was 1209 sq ft. but has since been thoughtfully enlarged. A good portion of the 500 sq ft. garage was converted to additional living space including a large primary bedroom along with a separate bath and large utility room, and 2 car attached carport was added. There is also a great sunroom that was enclosed on the back side of the home. The home consists of a split floor plan that includes 3 bedrooms and 2 full baths. The home has tile floors and features rustic touches throughout. A metal roof was installed about 5 years ago and an aerobic septic system was installed in 2021.

Outside you will find a spacious metal pump house and a great barn complete with an abundance of storage space, including a large tack room. On the back side there is a spacious lean-to complete with an RV hook-up. The property is AG EXEMPT and has nearly new perimeter fencing with hog wire and great cross fencing.

If you are looking for a great country property in a convenient area that DOES NOT FLOOD, this property is a MUST SEE!

Tri-County Realty will gladly co-broker equally if buyer's agent makes initial contact and is present at all property showings.