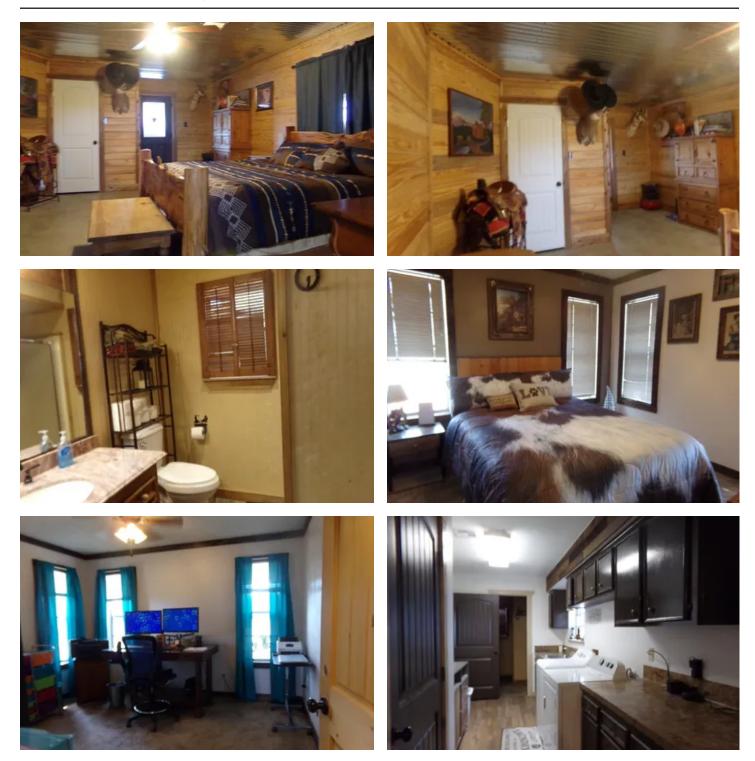

#### **PROPERTY DESCRIPTION**

This lovely country property is located on a quiet dead end county road. The home was built in 1984 but has enjoyed many updates and additions. The original size of the home was 1209 sq ft. but has since been thoughtfully enlarged. A good portion of the 500 sq ft. garage was converted to additional living space including a large primary bedroom along with a separate bath and large utility room, and 2 car attached carport was added. There is also a great sunroom that was enclosed on the back side of the home. The home consists of a split floor plan that includes 3 bedrooms and 2 full baths. The home has tile floors and features rustic touches throughout. A metal roof was installed about 5 years ago and an aerobic septic system was installed in 2021.