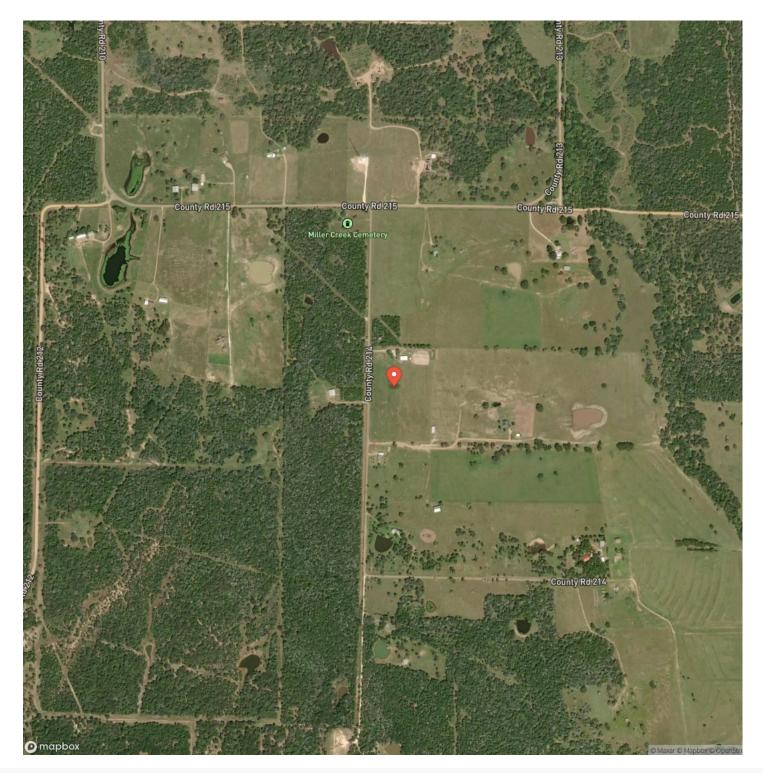

ago and an aerobic septic system was installed in 2021.

Outside you will find a spacious metal pump house and a great barn complete with an abundance of storage space, including a large tack room. On the back side there is a spacious lean-to complete with an RV hook-up. The property is AG EXEMPT and has nearly new perimeter fencing with hog wire and great cross fencing.

If you are looking for a great country property in a convenient area that DOES NOT FLOOD, this property is a MUST SEE!

Tri-County Realty will gladly co-broker equally if buyer's agent makes initial contact and is present at all property showings.

#### 14 AC & Hse 1055 CR 214, Weimar Weimar, TX / Colorado County



# **Locator Map**



# **MORE INFO ONLINE:**

**Locator Map** 



**MORE INFO ONLINE:** 

# Satellite Map



## **MORE INFO ONLINE:**

#### LISTING REPRESENTATIVE For more information contact:



#### <u>NOTES</u>

**Representative** TJ Nelson

Mobile

(979) 732-4900 **Office** 

(979) 725-6006

**Email** tj@tricountyrealestate.com

**Address** 707 S. Eagle

**City / State / Zip** Weimar, TX 78962

# **MORE INFO ONLINE:**

| <u>NOTES</u> |  |
|--------------|--|
|              |  |
|              |  |
|              |  |
|              |  |
|              |  |
|              |  |
|              |  |
|              |  |
|              |  |
|              |  |
|              |  |
|              |  |
|              |  |
|              |  |
|              |  |
|              |  |
|              |  |
|              |  |
|              |  |
|              |  |
|              |  |
|              |  |