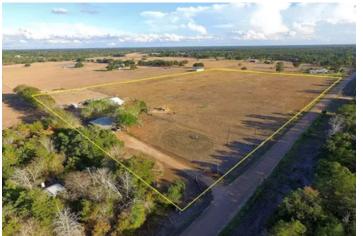

# Satellite Map

Outside you will find a spacious metal pump house and a great barn complete with an abundance of storage space, including a large tack room. On the back side there is a spacious lean-to complete with an RV hook-up. The property is AG EXEMPT and has nearly new perimeter fencing with hog wire and great cross fencing.