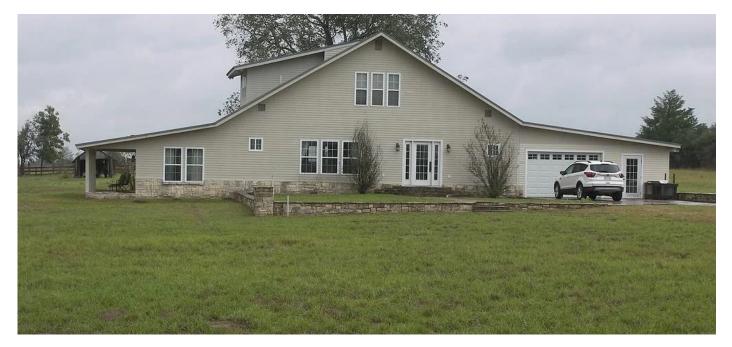

2641 FM 532, Hallettsville, TX 77964 2641 FM 532 Hallettsville, TX 77964

\$595,000 24.170± Acres Lavaca County

#### **PROPERTY DESCRIPTION**

GREAT COUNTRY LIVING!! 24.168 acres includes a 2-Story Farm House with 3,020 Sq Ft living area ( Lavaca CAD). The property is located in the beautiful rolling hills between Hallettsville, Weimar and Schulenburg, approximately 3/4 mile off FM 532. The Master Bedroom and 2 Baths are on the main level, upstairs there are 2 Bedrooms and 1/2 Bath. The 2-Car Garage has been converted to a large Game Room/Work Shop or Artist Studio with plenty room for additional beds. The Kitchen and Living Area has an open concept with glass doors opening to a large covered Patio with Wood Deck. There is also a Porch off the Master Bedroom for your morning coffee and watching a sunrise and wildlife. The exterior of the house is Hardiplank trimmed with Stone, plus a Metal Roof, making this secluded Country Home a "DREAM COME TRUE". Several large Live Oak and native Pecan Trees are located southeast of the house in the Seasonal Creek area. The entire Boundary Fences are Net Wire making this property hog proof protecting the hay pastures. There is also a Metal Storage Building behind the house for your garden tools. This is a must see Country Property!!! The SUNSET & SUNRISE pictures were recently taken by the present owner. Come see Hackberry Farm located just south of Hackberry, Texas. Looks like the Bluebonnets are going to cover most of the fields this Spring. PRICE REDUCED !!!!.