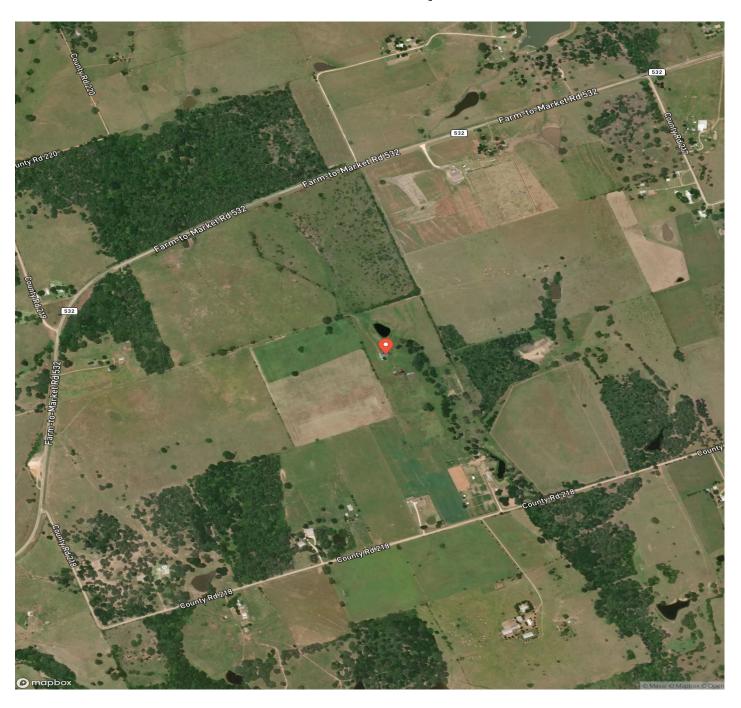

use is Hardiplank trimmed with Stone, plus a Metal Roof, making this secluded Country Home a "DREAM COME TRUE". Several large Live Oak and native Pecan Trees are located southeast of the house in the Seasonal Creek area. The entire Boundary Fences are Net Wire making this property hog proof protecting the hay pastures. There is also a Metal Storage Building behind the house for your garden tools. This is a must see Country Property!!! The SUNSET & SUNRISE pictures were recently taken by the present owner. Come see Hackberry Farm located just south of Hackberry, Texas. Looks like the Bluebonnets are going to cover most of the fields this Spring. PRICE REDUCED !!!!.

Most of the Furniture can convey with the sale.













## **Locator Map**



## **Locator Map**



# **Satellite Map**



#### LISTING REPRESENTATIVE

For more information contact:



#### Representative

Ray Corcoran

#### Mobile

(979) 733-4393

#### Office

(979) 725-6006

#### Email

ray@tricountyrealestate.com

#### Address

707 S. Eagle

#### City / State / Zip

Weimar, TX 78962

| <u>NOTES</u> |  |  |  |
|--------------|--|--|--|
|              |  |  |  |
|              |  |  |  |
|              |  |  |  |
|              |  |  |  |
|              |  |  |  |
|              |  |  |  |

| <b>NOTES</b> |  |  |  |
|--------------|--|--|--|
|              |  |  |  |
|              |  |  |  |
|              |  |  |  |
|              |  |  |  |
|              |  |  |  |
|              |  |  |  |
|              |  |  |  |
|              |  |  |  |
|              |  |  |  |
|              |  |  |  |
|