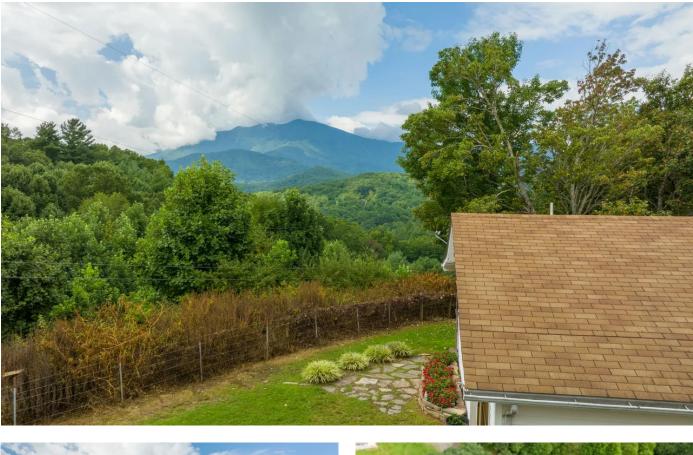

Spectacular mountain view from this easy access home on a flat ~0.57 acres! 620 Blue Rock Road Burnsville, NC 28714

\$329,000 0.570± Acres Yancey County

**MORE INFO ONLINE:** 

### **PROPERTY DESCRIPTION**

Check out the video! https://youtu.be/OTmGZEeNnqk Amazing four-season panoramic mountain views combined with an easy-to-navigate flat lot and circular drive, covered home entry through the garage, an open-floorplan main living space, and a huge, wonderfully private, fully covered back porch. Plenty of flat sunny yard for more landscaping or gardening. This is a perfect mountain hideaway to delight people who have some mobility issues or who are looking for an easy, level, one-story mountain living space to age into. Sit on that back porch overlooking the stunning mountain ranges and feel like you are soaring with the eagles! With a few small changes, the primary living space could even be fully ADA accessible, which adds value for an Air BnB. The pristine South Toe River has public access just down the hill for fishing and exploring. Burnsville and Spruce Pine are each just 10 minutes away for groceries, farmers' market, shopping, music and the arts. Call Laura Handley at <u>828-208-3532</u> for more information.