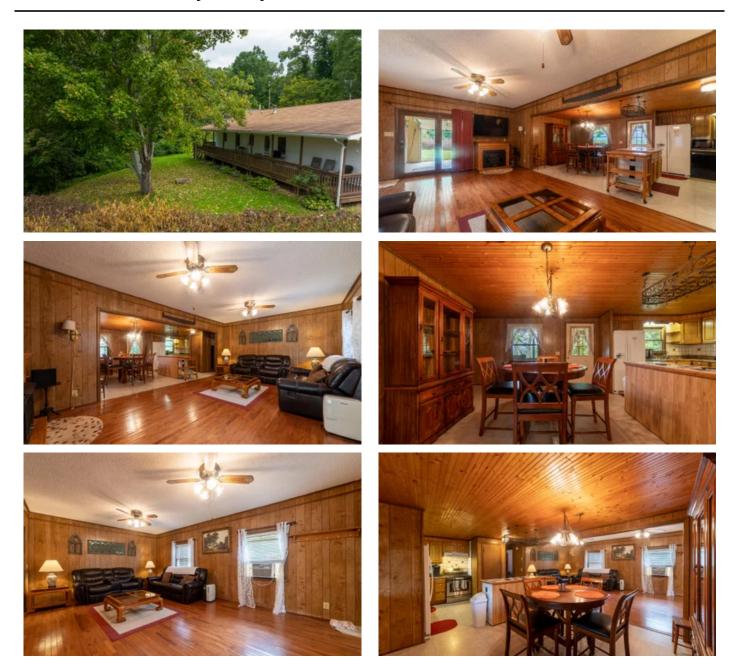

### **PROPERTY DESCRIPTION**

Check out the video! https://youtu.be/OTmGZEeNnqk Amazing four-season panoramic mountain views combined with an easy-to-navigate flat lot and circular drive, covered home entry through the garage, an open-floorplan main living space, and a huge, wonderfully private, fully covered back porch. Plenty of flat sunny yard for more landscaping or gardening. This is a perfect mountain hideaway to delight people who have some mobility issues or who are looking for an easy, level, one-story mountain living space to age into. Sit on that back porch overlooking the stunning mountain ranges and feel like you are soaring with the eagles! With a few small changes, the primary living space could even be fully ADA accessible, which adds value for an Air BnB. The pristine South Toe River has public access just down the hill for fishing and exploring. Burnsville and Spruce Pine are each just 10 minutes away for groceries, farmers' market, shopping, music and the arts. Call Laura Handley at <u>828-208-3532</u> for more information.