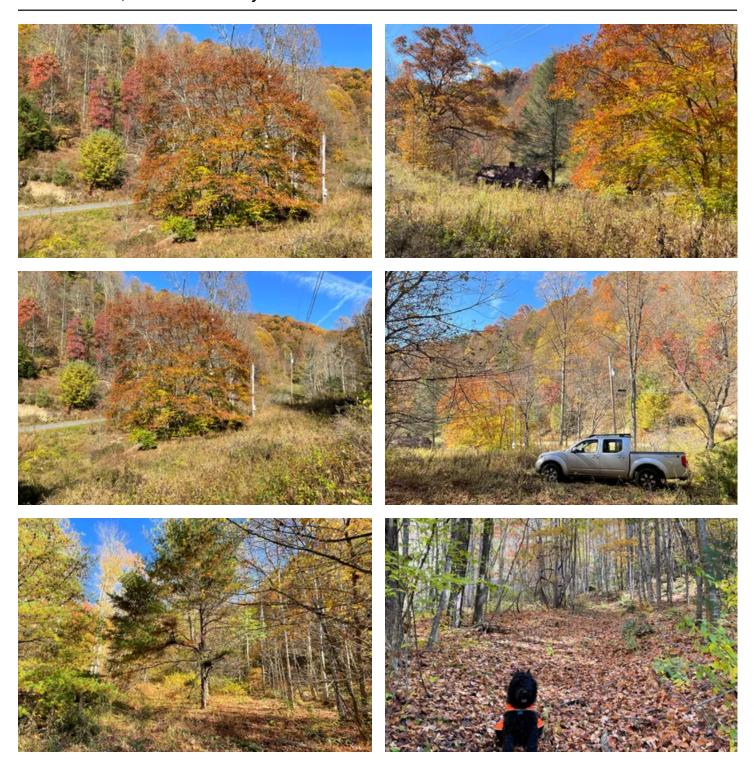

### **PROPERTY DESCRIPTION**

45.54 +/- acres of glorious mountain views and privacy, extending from the convenience of a paved dead-end road up to a plateau at about 3200 ft. Feel like you are the king or queen of your very own mountain -- watch the drone video and see the epic views! https://www.youtube.com/watch?v=Nfe93h0jyBY The parcel has two older cabins and an electrical junction box already in place, along with multiple springs and creeks and an old road that goes to a cistern about halfway to the peak. Enjoy the wide variety of flora and fauna on your land, or head down to fish or float the majestic Toe River, which is only 5 minutes away. Although you will feel worlds away on this private parcel, Burnsville and Bakersville are only 20 minutes away for groceries, restaurants, shopping and the arts, while Asheville NC and Johnson City TN are about 60 minutes away. And for everyday sundries, iconic Griffith's General Store is only 5 minutes away -- get your gardening supplies and advice, and chat with your neighbors!