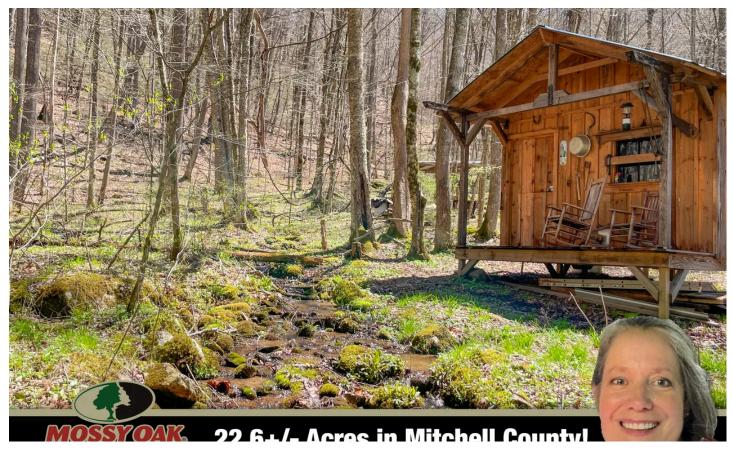

22.69+/- acre hunt camp next to the Pisgah National Forest!!
00 Poplar Creek Road
Green Mountain, NC 28740

\$195,000 22.690± Acres Mitchell County

#### **PROPERTY DESCRIPTION**

22.69+/- acres with end-of-road privacy, unspoiled woodlands, and pure mountain water throughout! This AMAZING hunt camp abuts the Pisgah National Forest on two sides, with over a thousand acres of USFS game land stretching all the way to the TN line. It is ideal for the hunter, forager, mountain adventurer, or homesteader/prepper looking for the ultimate in off-grid privacy. Enjoy the rustic cabin with its vintage woodburning cookstove, or explore the gently sloping land to pick a homesite with your desired views! Sit on the bunkhouse porch and listen to Hughes Creek serenely bubble by, or scout the adjacent game lands for deer and turkey.