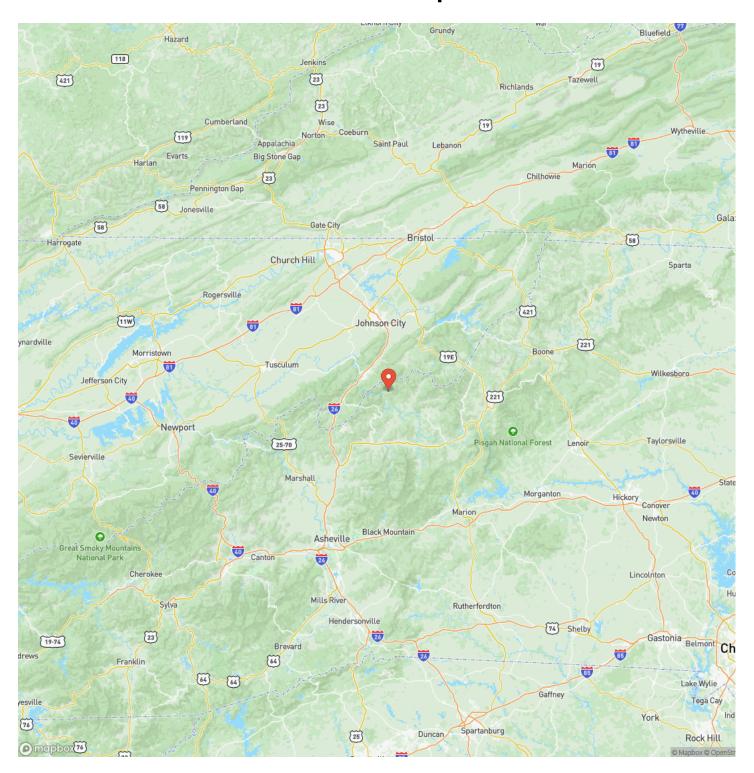

This parcel offers more than just extraordinary hunting. Poplar NC has a public access site at the headwaters of the famous Nolichucky River Gorge for Class III/IV whitewater thrills. Or put in upstream and sedately float, kayak or fish the Nolichucky and take out at the Poplar boat access. If high elevation peaks and views are what you desire, the Appalachian Trail and the famous Beauty Spot lookout point are only a few minutes' drive away. And although you feel hidden away from the world when you are at this parcel, it is a mere 15 minute drive to Erwin, TN, and 35 minutes to Johnson City, TN and its many amenities.

Contact Laura Handley of Mossy Oak Properties at 828-208-3532 to arrange to see this amazing parcel before it is gone!







### **Locator Map**





### **Locator Map**





### **Satellite Map**





### LISTING REPRESENTATIVE For more information contact:



### Representative

Laura Handley

### Mobile

(828) 208-3532

#### Office

(828) 477-4248

#### Email

Ih and ley @mossyoak properties. com

### Address

City / State / Zip

| <u>NOTES</u> |  |  |  |
|--------------|--|--|--|
|              |  |  |  |
|              |  |  |  |
|              |  |  |  |
|              |  |  |  |
|              |  |  |  |
|              |  |  |  |
|              |  |  |  |
|              |  |  |  |
|              |  |  |  |
|              |  |  |  |
|              |  |  |  |
|              |  |  |  |
|              |  |  |  |
|              |  |  |  |
|              |  |  |  |
|              |  |  |  |
|              |  |  |  |
|              |  |  |  |
|