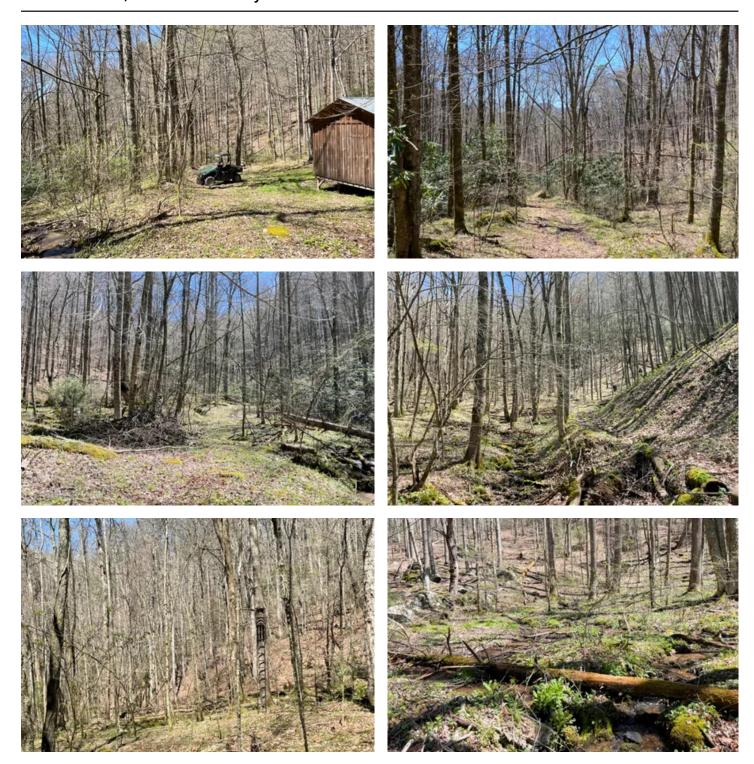

#### **PROPERTY DESCRIPTION**

22.69+/- acres with end-of-road privacy, unspoiled woodlands, and pure mountain water throughout! This AMAZING hunt camp abuts the Pisgah National Forest on two sides, with over a thousand acres of USFS game land stretching all the way to the TN line. It is ideal for the hunter, forager, mountain adventurer, or homesteader/prepper looking for the ultimate in off-grid privacy. Enjoy the rustic cabin with its vintage woodburning cookstove, or explore the gently sloping land to pick a homesite with your desired views! Sit on the bunkhouse porch and listen to Hughes Creek serenely bubble by, or scout the adjacent game lands for deer and turkey.

This parcel offers more than just extraordinary hunting. Poplar NC has a public access site at the headwaters of the famous Nolichucky River Gorge for Class III/IV whitewater thrills. Or put in upstream and sedately float, kayak or fish the Nolichucky and take out at the Poplar boat access. If high elevation peaks and views are what you desire, the Appalachian Trail and the famous Beauty Spot lookout point are only a few minutes' drive away. And although you feel hidden away from the world when you are at this parcel, it is a mere 15 minute drive to Erwin, TN, and 35 minutes to Johnson City, TN and its many amenities.