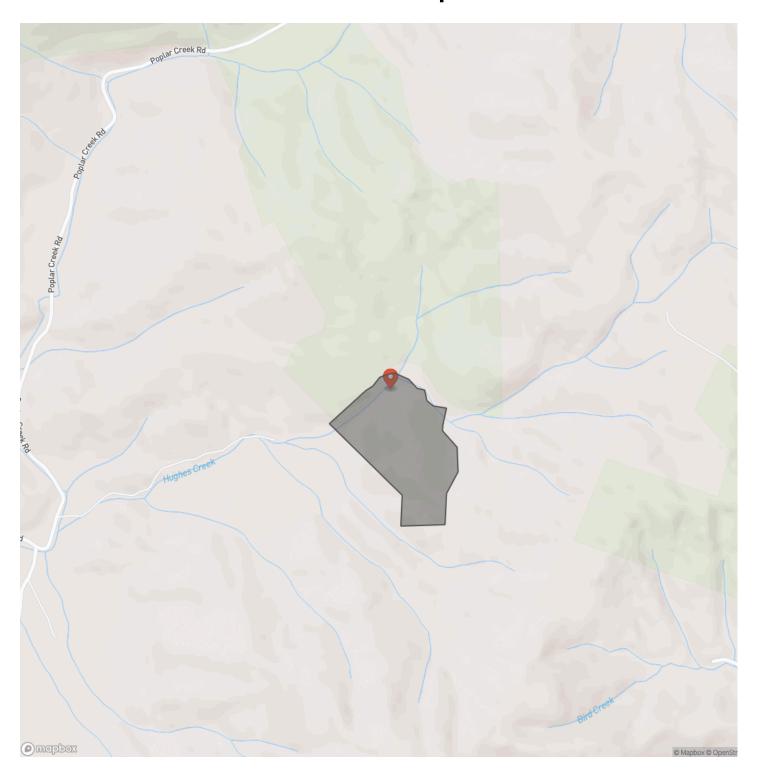

nds for deer and turkey.

This parcel offers more than just extraordinary hunting. Poplar NC has a public access site at the headwaters of the famous Nolichucky River Gorge for Class III/IV whitewater thrills. Or put in upstream and sedately float, kayak or fish the Nolichucky and take out at the Poplar boat access. If high elevation peaks and views are what you desire, the Appalachian Trail and the famous Beauty Spot lookout point are only a few minutes' drive away. And although you feel hidden away from the world when you are at this parcel, it is a mere 15 minute drive to Erwin, TN, and 35 minutes to Johnson City, TN and its many amenities.

Contact Laura Handley of Mossy Oak Properties at 828-208-3532 to arrange to see this amazing parcel before it is gone!







### **Locator Map**





### **Locator Map**





### **Satellite Map**





### LISTING REPRESENTATIVE For more information contact:



### Representative

Laura Handley

### Mobile

(828) 208-3532

#### Office

(828) 477-4248

#### Email

Ih and ley @mossyoak properties. com

### Address

City / State / Zip

| <u>NOTES</u> |  |  |  |
|--------------|--|--|--|
|              |  |  |  |
|              |  |  |  |
|              |  |  |  |
|              |  |  |  |
|              |  |  |  |
|              |  |  |  |
|              |  |  |  |
|              |  |  |  |
|              |  |  |  |
|              |  |  |  |
|              |  |  |  |
|              |  |  |  |
|              |  |  |  |
|              |  |  |  |
|              |  |  |  |
|              |  |  |  |
|              |  |  |  |
|