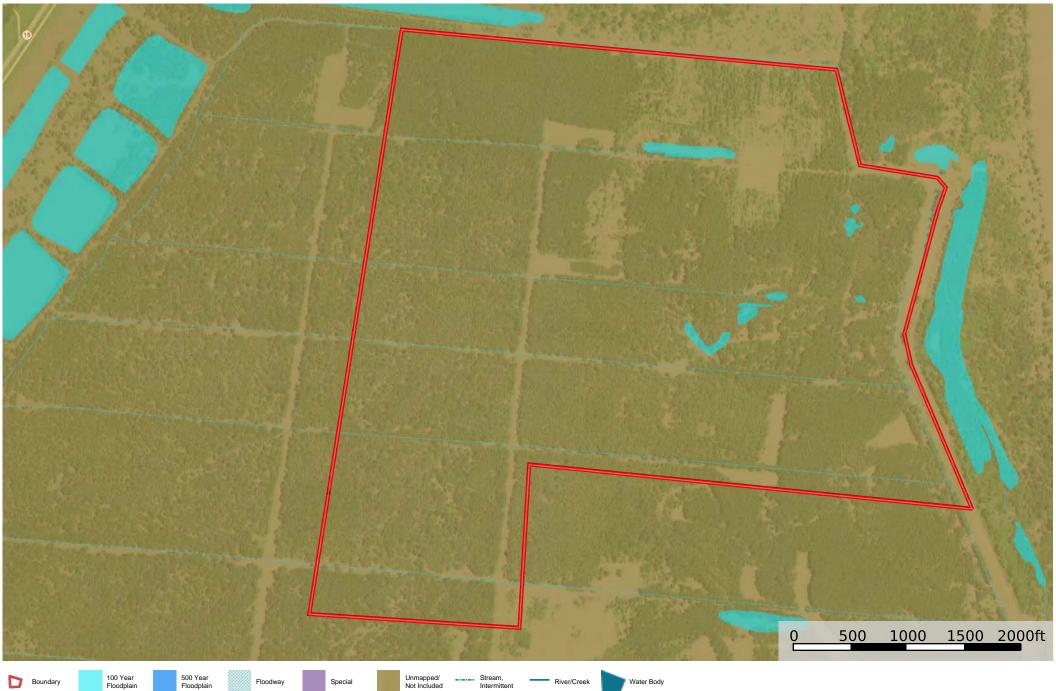

Louisiana, AC +/-

D Boundary

D Boundary

**sp 467 Concordia** Louisiana, AC +/-

Boundary ----- Stream, ---- River/Creek

United Country - Southern States RealtyP: (601) 250-0017Southern States Realty.com4124

Water Body

The information contained herein was obtained from sources deemed to be reliable. MapRight Services makes no warranties or guarantees as to the completeness or accuracy thereof.

The information contained herein was obtained from sources deemed to be reliable. MapRight Services makes no warranties or guarantees as to the completeness or accuracy thereof. sp 467 Concordia