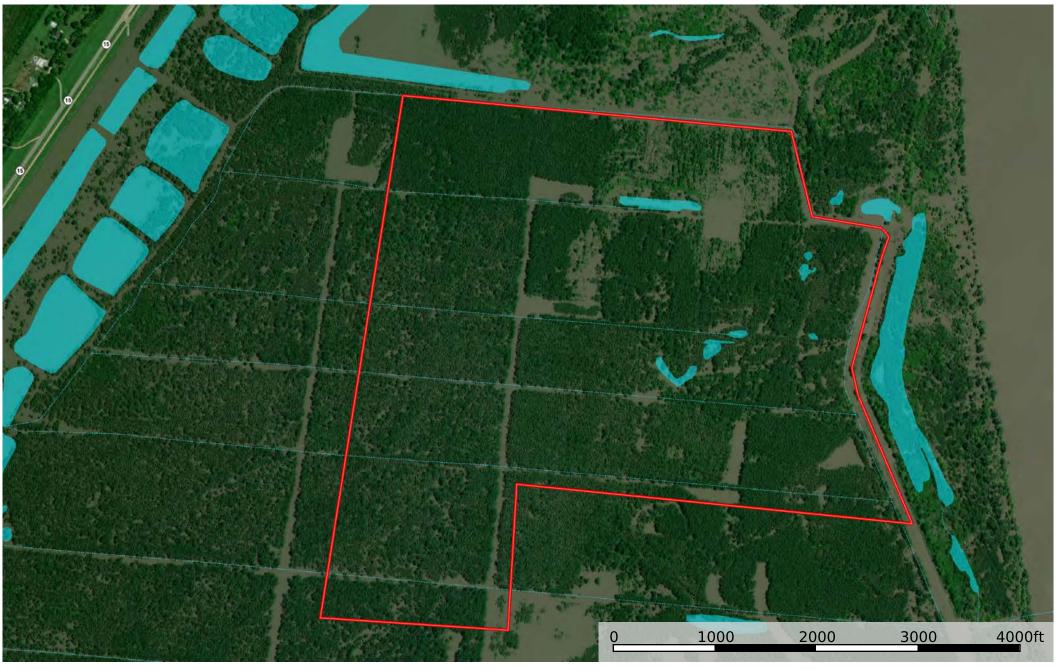

Louisiana, AC +/-

D Boundary

D Boundary

**sp 467 Concordia** Louisiana, AC +/-

Boundary ----- Stream, ---- River/Creek

United Country - Southern States RealtyP: (601) 250-0017Southern States Realty.com4124

Water Body

The information contained herein was obtained from sources deemed to be reliable. MapRight Services makes no warranties or guarantees as to the completeness or accuracy thereof.

The information contained herein was obtained from sources deemed to be reliable. MapRight Services makes no warranties or guarantees as to the completeness or accuracy thereof. sp 467 Concordia