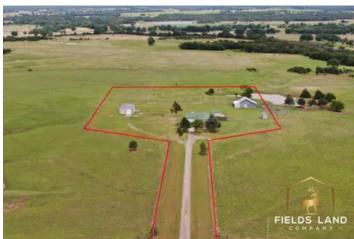

5 Acres and Home Hughes County, Wetumka, OK 2684 Highway 75, Wetumka, OK 74883

\$300,000 5± Acres Hughes County









### **SUMMARY**

**Address** 

2684 Highway 75,

City, State Zip

Wetumka, OK 74883

County

**Hughes County** 

Турє

Residential Property, Farms, Single Family, Horse Property

Latitude / Longitude

35.176978 / -96.245733

**Dwelling Square Feet** 

1540

**Bedrooms / Bathrooms** 

3/2

Acreage

5

**Price** 

\$300,000









#### **PROPERTY DESCRIPTION**

5 Acres +/- Home Located 4 Miles South of Wetumka on Highway 75.

- 1540 Sqft Home 3 Bed, Two Bath
- 30x40 Red iron Shop Building (with Living Quarters)
- 30x50 Barn with Loft and 15x30 Lean-to
- 15x20 Pool House/Man Cave
- 10x20 shed
- 27ft pool with 1000 Sqft Deck
- Storm Cellar

6 Miles to Horntown

16 Miles to Holdenville

30 Miles to Seminole

45 Miles to Ada

45 Miles to McAlester

1 Hr 30 Min Tulsa

1Hr 45 Min to Oklaho