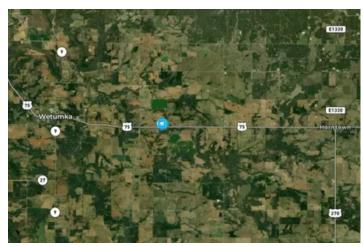

**Hughes County** 

Турє

Residential Property, Farms, Single Family, Horse Property

Latitude / Longitude

35.176978 / -96.245733

**Dwelling Square Feet** 

1540

**Bedrooms / Bathrooms** 

3/2

Acreage

5

**Price** 

\$300,000









#### **PROPERTY DESCRIPTION**

5 Acres +/- Home Located 4 Miles South of Wetumka on Highway 75.

- 1540 Sqft Home 3 Bed, Two Bath
- 30x40 Red iron Shop Building (with Living Quarters)
- 30x50 Barn with Loft and 15x30 Lean-to
- 15x20 Pool House/Man Cave
- 10x20 shed
- 27ft pool with 1000 Sqft Deck
- Storm Cellar

6 Miles to Horntown

16 Miles to Holdenville

30 Miles to Seminole

45 Miles to Ada

45 Miles to McAlester

1 Hr 30 Min Tulsa

1Hr 45 Min to Oklahoma City

3 Hr to Dallas TX

Call today for your private Showing

Kendale Fields

405-584-3916

















### **Locator Map**





### **Locator Map**





### **Satellite Map**





### LISTING REPRESENTATIVE For more information contact:



### Representative

Kendale Fields

#### Mobile

(405) 584-3916

#### Office

(918) 329-6902

#### **Email**

Fieldslandcompany@gmail.com

#### **Address**

3980 S 297th W Ave

### City / State / Zip

Mannford, OK 74044

| <u>NOTES</u> |  |  |  |
|--------------|--|--|--|
|              |  |  |  |
|              |  |  |  |
|              |  |  |  |
|              |  |  |  |
|              |  |  |  |
|              |  |  |  |
|              |  |  |  |
|              |  |  |  |
|              |  |  |  |
|              |  |  |  |
|              |  |  |  |
|              |  |  |  |
|              |  |  |  |
|              |  |  |  |
|