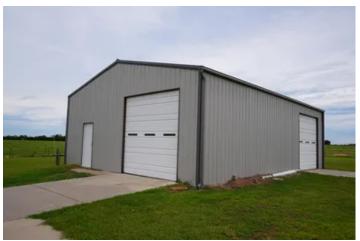

#### **PROPERTY DESCRIPTION**

5 Acres +/- Home Located 4 Miles South of Wetumka on Highway 75.

- 1540 Sqft Home 3 Bed, Two Bath
- 30x40 Red iron Shop Building (with Living Quarters)
- 30x50 Barn with Loft and 15x30 Lean-to
- 15x20 Pool House/Man Cave
- 10x20 shed
- 27ft pool with 1000 Sqft Deck
- Storm Cellar