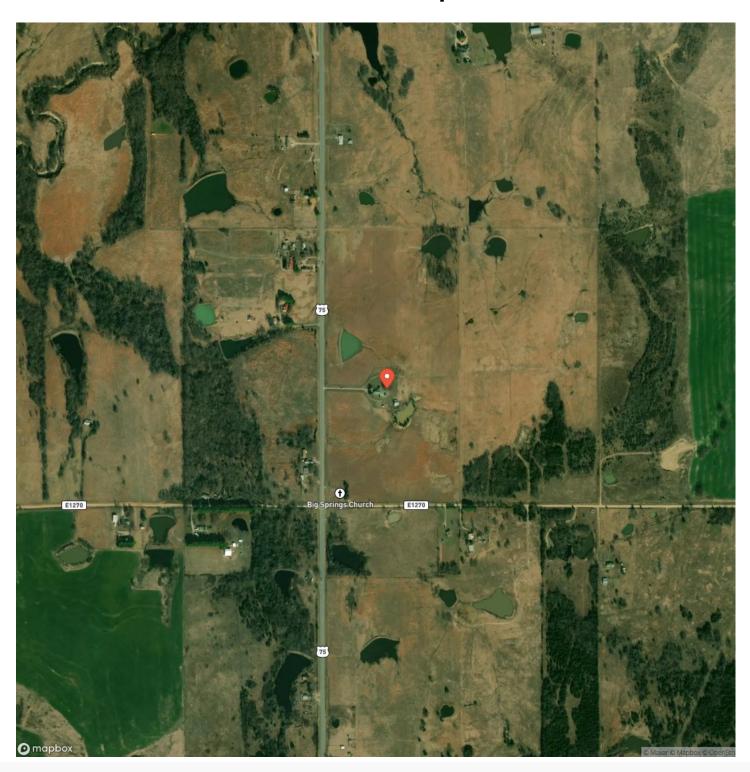

Latitude / Longitude

35.176978 / -96.245733

**Dwelling Square Feet** 

1540

**Bedrooms / Bathrooms** 

3/2

Acreage

5

**Price** 

\$300,000









#### **PROPERTY DESCRIPTION**

5 Acres +/- Home Located 4 Miles South of Wetumka on Highway 75.

- 1540 Sqft Home 3 Bed, Two Bath
- 30x40 Red iron Shop Building (with Living Quarters)
- 30x50 Barn with Loft and 15x30 Lean-to
- 15x20 Pool House/Man Cave
- 10x20 shed
- 27ft pool with 1000 Sqft Deck
- Storm Cellar

6 Miles to Horntown

16 Miles to Holdenville

30 Miles to Seminole

45 Miles to Ada

45 Miles to McAlester

1 Hr 30 Min Tulsa

1Hr 45 Min to Oklahoma City

3 Hr to Dallas TX

Call today for your private Showing

Kendale Fields

405-584-3916

















### **Locator Map**





### **Locator Map**





### **Satellite Map**





### LISTING REPRESENTATIVE For more information contact:



### Representative

Kendale Fields

#### Mobile

(405) 584-3916

#### Office

(918) 329-6902

#### **Email**

Fieldslandcompany@gmail.com

#### **Address**

3980 S 297th W Ave

### City / State / Zip

Mannford, OK 74044

| <u>NOTES</u> |  |  |  |
|--------------|--|--|--|
|              |  |  |  |
|              |  |  |  |
|              |  |  |  |
|              |  |  |  |
|              |  |  |  |
|              |  |  |  |
|              |  |  |  |
|              |  |  |  |
|              |  |  |  |
|              |  |  |  |
|              |  |  |  |
|              |  |  |  |
|              |  |  |  |
|              |  |  |  |
|              |  |  |  |



| <u>NOTES</u> |      |      |
|--------------|------|------|
|