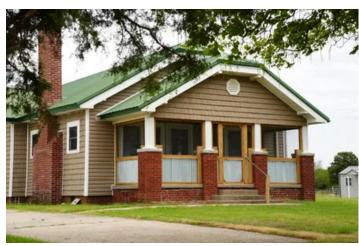

#### **PROPERTY DESCRIPTION**

5 Acres +/- Home Located 4 Miles South of Wetumka on Highway 75.

- 1540 Sqft Home 3 Bed, Two Bath
- 30x40 Red iron Shop Building (with Living Quarters)
- 30x50 Barn with Loft and 15x30 Lean-to
- 15x20 Pool House/Man Cave
- 10x20 shed
- 27ft pool with 1000 Sqft Deck
- Storm Cellar