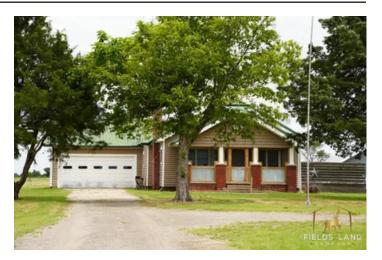

#### **PROPERTY DESCRIPTION**

5 Acres +/- Home Located 4 Miles South of Wetumka on Highway 75.

- 1540 Sqft Home 3 Bed, Two Bath
- 30x40 Red iron Shop Building (with Living Quarters)
- 30x50 Barn with Loft and 15x30 Lean-to
- 15x20 Pool House/Man Cave
- 10x20 shed
- 27ft pool with 1000 Sqft Deck
- Storm Cellar