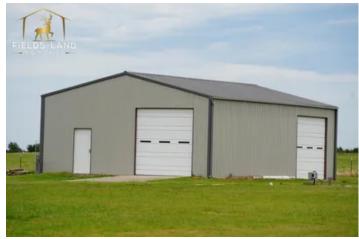

#### **PROPERTY DESCRIPTION**

5 Acres +/- Home Located 4 Miles South of Wetumka on Highway 75.

- 1540 Sqft Home 3 Bed, Two Bath
- 30x40 Red iron Shop Building (with Living Quarters)
- 30x50 Barn with Loft and 15x30 Lean-to
- 15x20 Pool House/Man Cave
- 10x20 shed
- 27ft pool with 1000 Sqft Deck
- Storm Cellar