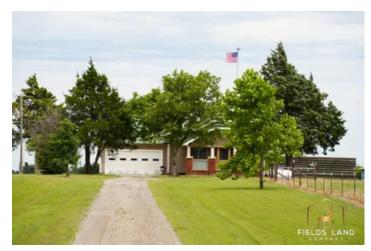

#### **PROPERTY DESCRIPTION**

5 Acres +/- Home Located 4 Miles South of Wetumka on Highway 75.

- 1540 Sqft Home 3 Bed, Two Bath
- 30x40 Red iron Shop Building (with Living Quarters)
- 30x50 Barn with Loft and 15x30 Lean-to
- 15x20 Pool House/Man Cave
- 10x20 shed
- 27ft pool with 1000 Sqft Deck
- Storm Cellar