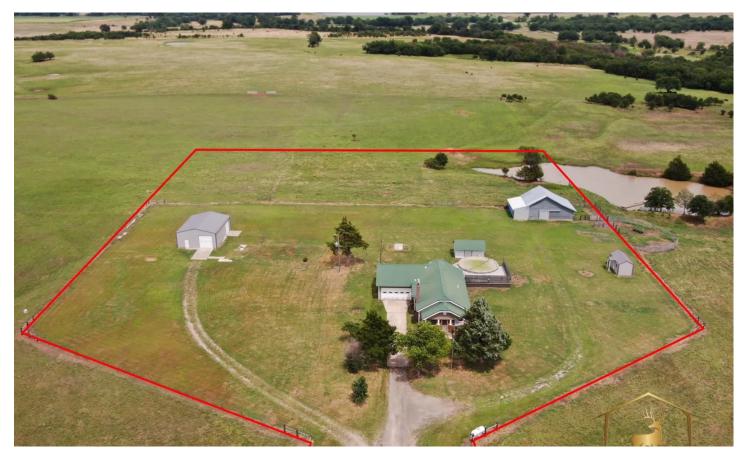

5 Acres and Home Hughes County, Wetumka, OK 2684 Highway 75, Wetumka, OK 74883

\$300,000 5± Acres Hughes County

#### **PROPERTY DESCRIPTION**

5 Acres +/- Home Located 4 Miles South of Wetumka on Highway 75.

- 1540 Sqft Home 3 Bed, Two Bath
- 30x40 Red iron Shop Building (with Living Quarters)
- 30x50 Barn with Loft and 15x30 Lean-to
- 15x20 Pool House/Man Cave
- 10x20 shed
- 27ft pool with 1000 Sqft Deck
- Storm Cellar