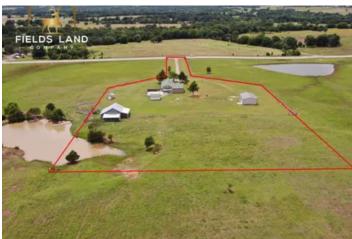

5 Acres and Home Hughes County, Wetumka, OK 2684 Highway 75, Wetumka, OK 74883

\$300,000 5± Acres Hughes County









### **SUMMARY**

**Address** 

2684 Highway 75,

City, State Zip

Wetumka, OK 74883

County

**Hughes County** 

Турє

Residential Property, Farms, Single Family, Horse Property

Latitude / Longitude

35.176978 / -96.245733

**Dwelling Square Feet** 

1540

**Bedrooms / Bathrooms** 

3/2

Acreage

5

**Price** 

\$300,000









#### **PROPERTY DESCRIPTION**

5 Acres +/- Home Located 4 Miles South of Wetumka on Highway 75.

- 1540 Sqft Home 3 Bed, Two Bath
- 30x40 Red iron Shop Building (with Living Quarters)
- 30x50 Barn with Loft and 15x30 Lean-to
- 15x20 Pool House/Man Cave
- 10x20 shed
- 27ft pool with 1000 Sqft Deck
- Storm Cellar

6 Miles to Horntown

16 Miles to Holdenville

30 Miles to Seminole

45 Miles to Ada

45 Miles to McAlester

1 Hr 30 Min Tulsa

1Hr 45 Min to Oklahoma