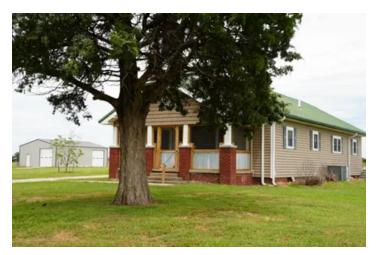

#### **PROPERTY DESCRIPTION**

5 Acres +/- Home Located 4 Miles South of Wetumka on Highway 75.

- 1540 Sqft Home 3 Bed, Two Bath
- 30x40 Red iron Shop Building (with Living Quarters)
- 30x50 Barn with Loft and 15x30 Lean-to
- 15x20 Pool House/Man Cave
- 10x20 shed
- 27ft pool with 1000 Sqft Deck
- Storm Cellar