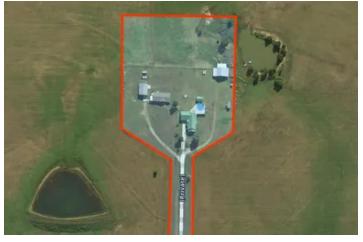

**Hughes County** 

Турє

Residential Property, Farms, Single Family, Horse Property

Latitude / Longitude

35.176978 / -96.245733

**Dwelling Square Feet** 

1540

**Bedrooms / Bathrooms** 

3/2

Acreage

5

**Price** 

\$300,000









#### **PROPERTY DESCRIPTION**

5 Acres +/- Home Located 4 Miles South of Wetumka on Highway 75.

- 1540 Sqft Home 3 Bed, Two Bath
- 30x40 Red iron Shop Building (with Living Quarters)
- 30x50 Barn with Loft and 15x30 Lean-to
- 15x20 Pool House/Man Cave
- 10x20 shed
- 27ft pool with 1000 Sqft Deck
- Storm Cellar

6 Miles to Horntown

16 Miles to Holdenville

30 Miles to Seminole

45 Miles to Ada

45 Miles to McAlester

1 Hr 30 Min Tulsa

1Hr 45 Min to Oklahoma City

3 Hr to Dallas TX

Call today for your private Showing

Kendale Fields

405-584-3916

















### **Locator Map**





### **Locator Map**





### **Satellite Map**





### LISTING REPRESENTATIVE For more information contact:



### Representative

Kendale Fields

#### Mobile

(405) 584-3916

#### Office

(918) 329-6902

#### **Email**

Fieldslandcompany@gmail.com

#### **Address**

3980 S 297th W Ave

### City / State / Zip

Mannford, OK 74044

| <u>NOTES</u> |  |  |  |
|--------------|--|--|--|
|              |  |  |  |
|              |  |  |  |
|              |  |  |  |
|              |  |  |  |
|              |  |  |  |
|              |  |  |  |
|              |  |  |  |
|              |  |  |  |
|              |  |  |  |
|              |  |  |  |
|              |  |  |  |
|              |  |  |  |
|              |  |  |  |
|              |  |  |  |
|