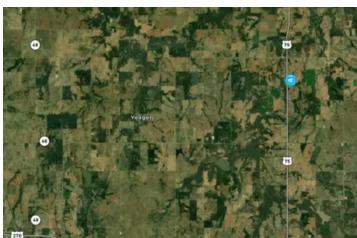

Hughes County** 

Турє

Residential Property, Farms, Single Family, Horse Property

Latitude / Longitude

35.176978 / -96.245733

**Dwelling Square Feet** 

1540

**Bedrooms / Bathrooms** 

3/2

Acreage

5

**Price** 

\$300,000









#### **PROPERTY DESCRIPTION**

5 Acres +/- Home Located 4 Miles South of Wetumka on Highway 75.

- 1540 Sqft Home 3 Bed, Two Bath
- 30x40 Red iron Shop Building (with Living Quarters)
- 30x50 Barn with Loft and 15x30 Lean-to
- 15x20 Pool House/Man Cave
- 10x20 shed
- 27ft pool with 1000 Sqft Deck
- Storm Cellar

6 Miles to Horntown

16 Miles to Holdenville

30 Miles to Seminole

45 Miles to Ada

45 Miles to McAlester

1 Hr 30 Min Tulsa

1Hr 45 Min to Oklahoma City

3 Hr to Dallas TX

Call today for your private Showing

Kendale Fields

405-584-3916

















### **Locator Map**





### **Locator Map**





### **Satellite Map**





### LISTING REPRESENTATIVE For more information contact:



### Representative

Kendale Fields

#### Mobile

(405) 584-3916

#### Office

(918) 329-6902

#### **Email**

Fieldslandcompany@gmail.com

#### **Address**

3980 S 297th W Ave

### City / State / Zip

Mannford, OK 74044

| <u>NOTES</u> |  |  |  |
|--------------|--|--|--|
|              |  |  |  |
|              |  |  |  |
|              |  |  |  |
|              |  |  |  |
|              |  |  |  |
|              |  |  |  |
|              |  |  |  |
|              |  |  |  |
|              |  |  |  |
|              |  |  |  |
|              |  |  |  |
|              |  |  |  |
|              |  |  |  |
|              |  |  |  |
|              |