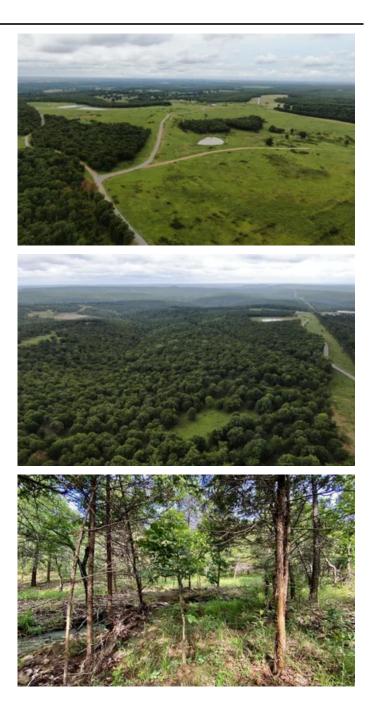

## **PROPERTY DESCRIPTION**

Lamar Oklahoma

**Hughes County** 

335 Acres

This 335 Acres is located in Hughes County just outside Lamar Oklahoma. The property hits the recreational side right on the dot with amazing views, straight from the front gate with 100ft elevation drops, beautiful Valleys, 5 ponds, 1/2 Mile of a wet weather creek and great hunting this place will keep your adventurous side busy for years. The front 160 acres can also be used to run a small cattle operation with good fences, 4 of the 5 ponds, pipe corral and 30x40 Shop.