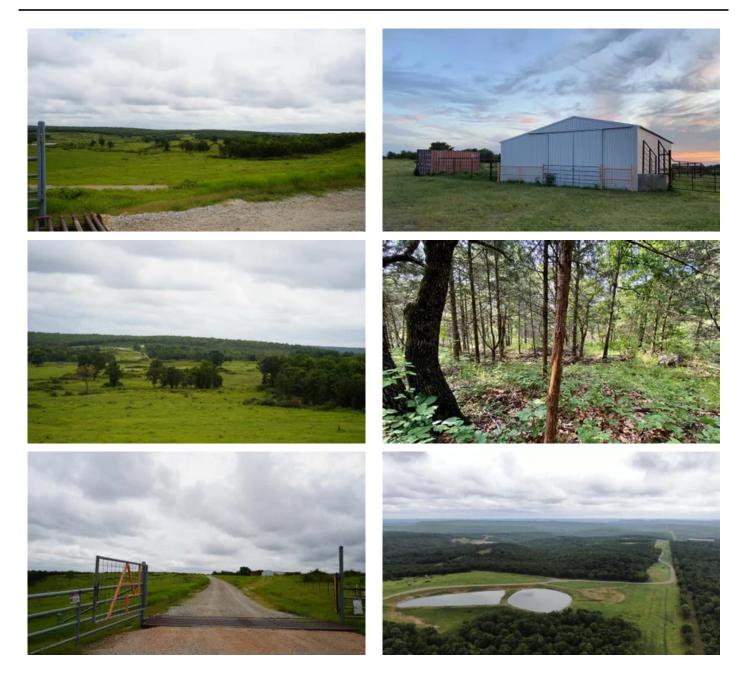

## **PROPERTY DESCRIPTION**

Lamar Oklahoma

**Hughes County** 

335 Acres

This 335 Acres is located in Hughes County just outside Lamar Oklahoma. The property hits the recreational side right on the dot with amazing views, straight from the front gate with 100ft elevation drops, beautiful Valleys, 5 ponds, 1/2 Mile of a wet weather creek and great hunting this place will keep your adventurous side busy for years. The front 160 acres can also be used to run a small cattle operation with good fences, 4 of the 5 ponds, pipe corral and 30x40 Shop.