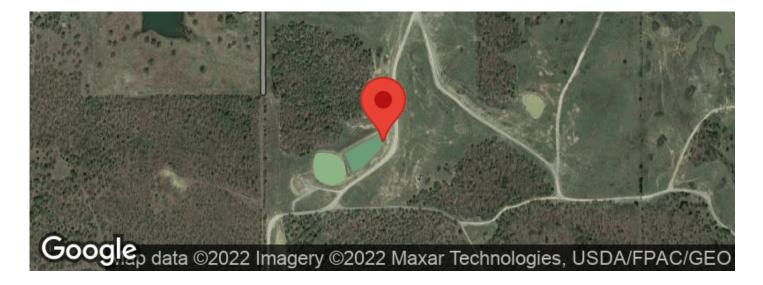

### 335 Acres Lamar Oklahoma "Hunting" Holdenville, OK / Hughes County

## **PROPERTY DESCRIPTION**

Lamar Oklahoma

**Hughes County** 

335 Acres

This 335 Acres is located in Hughes County just outside Lamar Oklahoma. The property hits the recreational side right on the dot with amazing views, straight from the front gate with 100ft elevation drops, beautiful Valleys, 5 ponds, 1/2 Mile of a wet weather creek and great hunting this place will keep your adventurous side busy for years. The front 160 acres can also be used to run a small cattle operation with good fences, 4 of the 5 ponds, pipe corral and 30x40 Shop.