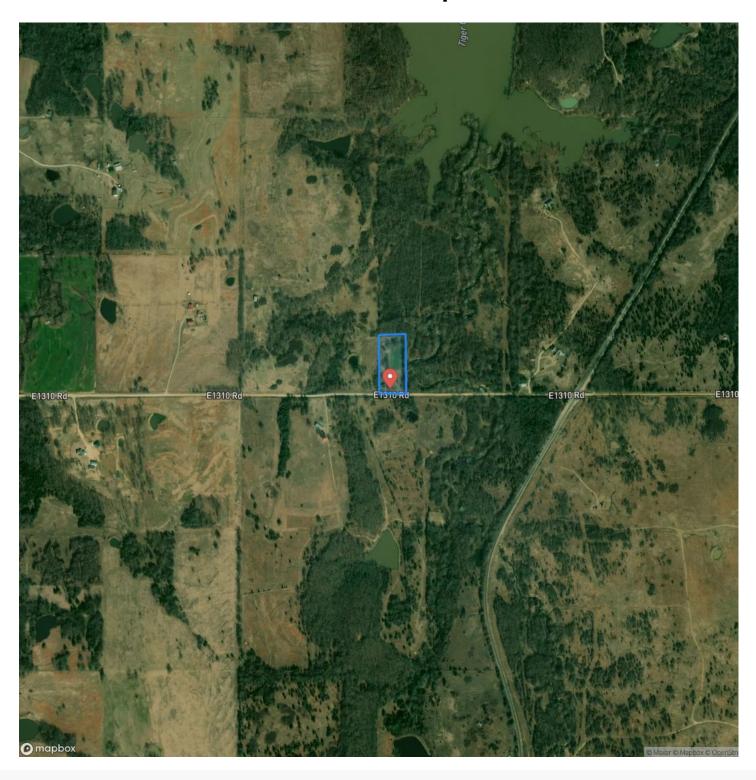

*Property Website** 

https://fieldslandcompany.com/property/3-acres-hughes-county-3-bed-1-bath-home-hughes-oklahoma/61814/







### **PROPERTY DESCRIPTION**

Looking for a quiet country, Home with lots of outbuildings and just outside city limits look no further. This 3 acres located in Hughes county is just north of Holdenville 3 miles. The property highlights include 3 bed 1 bath Home, Barn, 2 Carports, Rock Shed, Chicken Coop, water well pecan trees and good fencing..

Holdenville - 3 miles

Seminole - 20 miles

Ada - 40 miles

Shawnee - 43 miles

McAlester - 48 miles

OK City - 1 hr 25 min

Tulsa - 1 hr 30 min

Dallas - 3 hrs

Call today for your private showing

Kendale Fields <u>405-584-3916</u>



MORE INFO ONLINE:

# **Locator Map**



## **Locator Map**



# **Satellite Map**



# LISTING REPRESENTATIVE For more information contact:



### Representative

Kendale Fields

#### Mobile

(405) 584-3916

#### Office

(918) 329-6902

#### **Email**

Fieldslandcompany@gmail.com

#### **Address**

3980 S 297th W Ave

### City / State / Zip

Mannford, OK 74044

| NOTES . |  |
|---------|--|
|         |  |
|         |  |
|         |  |
|         |  |
|         |  |
|         |  |
|         |  |
|         |  |
|         |  |
|         |  |
|         |  |
|         |  |
|         |  |

| <u>NOTES</u> |                                       |
|--------------|---------------------------------------|
|              |                                       |
|              |                                       |
|              |                                       |
|