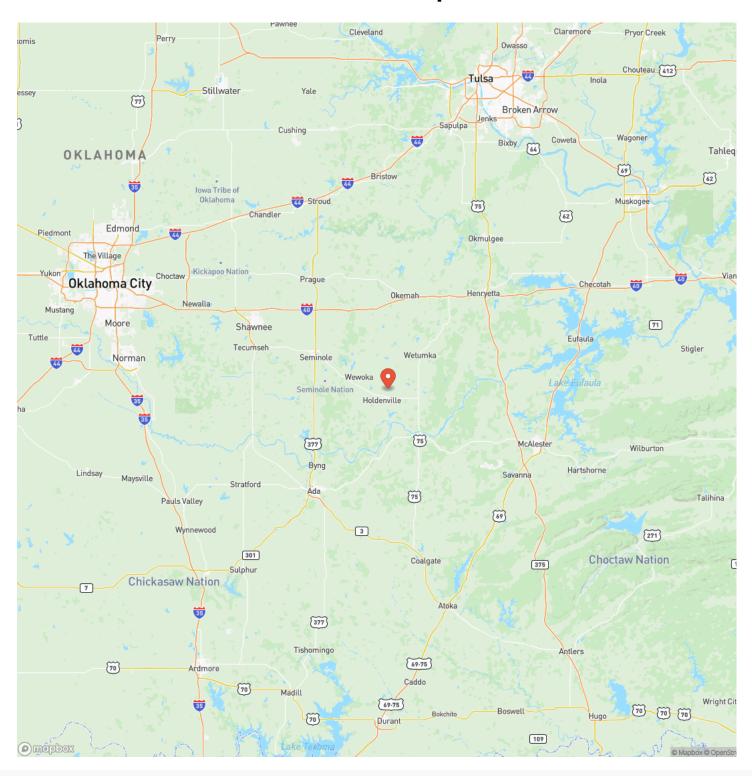

*Price** 

\$140,000

**Property Website** 

https://fieldslandcompany.com/property/3-acres-hughes-county-3-bed-1-bath-home-hughes-oklahoma/61814/







### **PROPERTY DESCRIPTION**

Looking for a quiet country, Home with lots of outbuildings and just outside city limits look no further. This 3 acres located in Hughes county is just north of Holdenville 3 miles. The property highlights include 3 bed 1 bath Home, Barn, 2 Carports, Rock Shed, Chicken Coop, water well pecan trees and good fencing..

Holdenville - 3 miles

Seminole - 20 miles

Ada - 40 miles

Shawnee - 43 miles

McAlester - 48 miles

OK City - 1 hr 25 min

Tulsa - 1 hr 30 min

Dallas - 3 hrs

Call today for your private showing

Kendale Fields <u>405-584-3916</u>



MORE INFO ONLINE:

# **Locator Map**



## **Locator Map**



# **Satellite Map**



# LISTING REPRESENTATIVE For more information contact:



### Representative

Kendale Fields

#### Mobile

(405) 584-3916

#### Office

(918) 329-6902

#### **Email**

Fieldslandcompany@gmail.com

#### **Address**

3980 S 297th W Ave

### City / State / Zip

Mannford, OK 74044

| NOTES . |  |
|---------|--|
|         |  |
|         |  |
|         |  |
|         |  |
|         |  |
|         |  |
|         |  |
|         |  |
|         |  |
|         |  |
|         |  |
|         |  |
|         |  |

| <u>NOTES</u> |                                       |
|--------------|---------------------------------------|
|              |                                       |
|              |                                       |
|              |