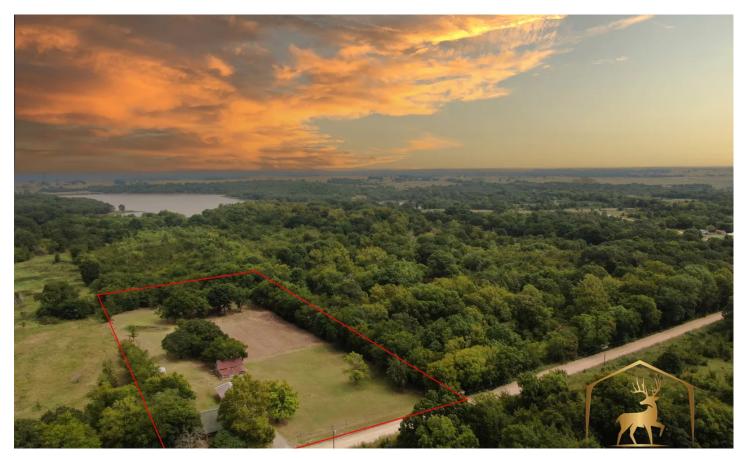

3 Acres Hughes County (3 Bed, 1 Bath home) 7278 131 Rd Holdenville, OK 74848

\$140,000 3± Acres Hughes County

### **PROPERTY DESCRIPTION**

Looking for a quiet country, Home with lots of outbuildings and just outside city limits look no further. This 3 acres located in Hughes county is just north of Holdenville 3 miles. The property highlights include 3 bed 1 bath Home, Barn, 2 Carports, Rock Shed, Chicken Coop, water well pecan trees and good fencing..