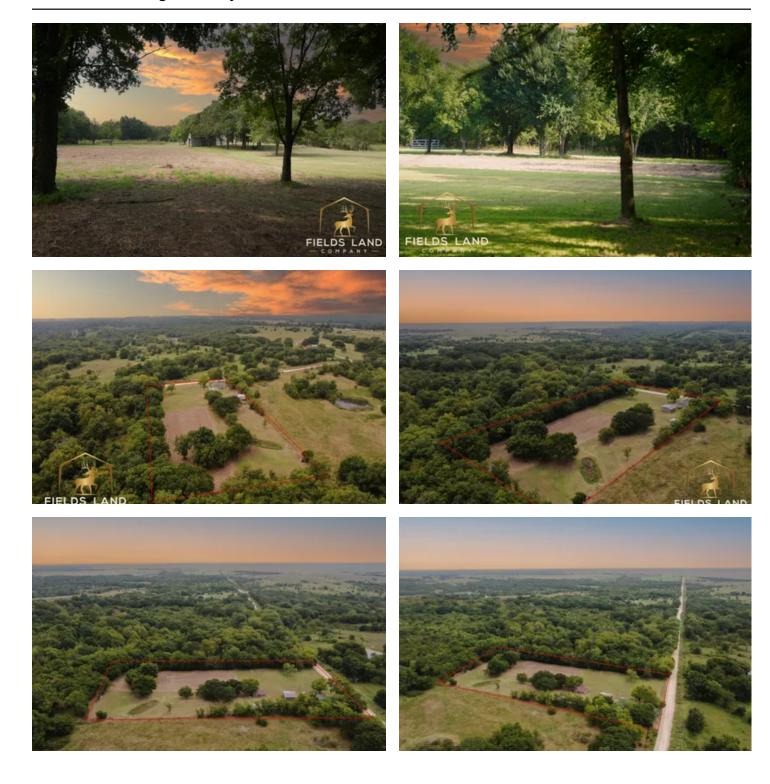

### **PROPERTY DESCRIPTION**

Looking for a quiet country, Home with lots of outbuildings and just outside city limits look no further. This 3 acres located in Hughes county is just north of Holdenville 3 miles. The property highlights include 3 bed 1 bath Home, Barn, 2 Carports, Rock Shed, Chicken Coop, water well pecan trees and good fencing..