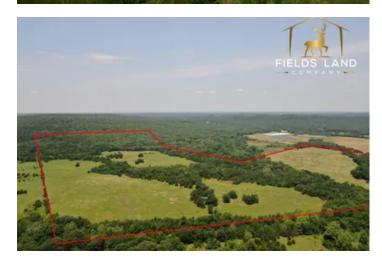

100 Acres (Hunting/Cattle) Lamar, OK 74850

\$375,000 100± Acres Hughes County









### **SUMMARY**

City, State Zip

Lamar, OK 74850

County

**Hughes County** 

Туре

Hunting Land, Farms, Ranches, Recreational Land, Undeveloped

Latitude / Longitude

35.15612 / -96.099427

Acreage

100

Price

\$375,000









### **PROPERTY DESCRIPTION**

This Hughes County 100 Acres is located just North of Lamar, Oklahoma. This property is a recreational paradise with seclusion, yet easy access with water and electric at the gravel road.

- 3 ponds
- 2 Creeks
- old hunting cabin
- water and electric available
- Lamar 6.2 Miles
- Dustin 11 Miles
- Hortntown 13 Miles
- Wetumka 17 Miles
- Holdiville 22 Miles
- Eufaula 37 Miles
- Seminole 40 Miles
- McAlester 44 Miles
- Tulsa 1Hr 30 Min
- Oklahoma City 1Hr 40 Min
- Dallas 3 Hrs

Call today for your private Showing

Kendale Fields

405-584-3916

















MORE INFO ONLINE:

Fieldslandcompany.com

# **Locator Map**





# **Locator Map**





# **Satellite Map**





# LISTING REPRESENTATIVE For more information contact:



### Representative

Kendale Fie