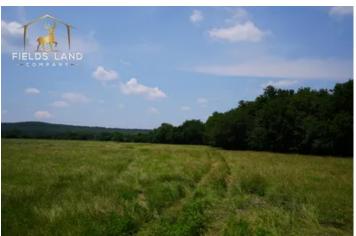

### **PROPERTY DESCRIPTION**

This Hughes County 100 Acres is located just North of Lamar, Oklahoma. This property is a recreational paradise with seclusion, yet easy access with water and electric at the gravel road.

- 3 ponds
- 2 Creeks
- old hunting cabin
- water and electric available
- Lamar 6.2 Miles
- Dustin 11 Miles
- Hortntown 13 Miles
- Wetumka 17 Miles
- Holdiville 22 Miles
- Eufaula 37 Miles
- Seminole 40 Miles
- McAlester 44 Miles
- Tulsa 1Hr 30 Min
- Oklahoma City 1Hr 40 Min
- Dallas 3 Hrs