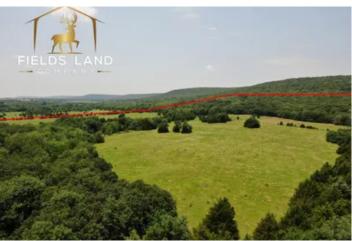

### **PROPERTY DESCRIPTION**

This Hughes County 100 Acres is located just North of Lamar, Oklahoma. This property is a recreational paradise with seclusion, yet easy access with water and electric at the gravel road.

- 3 ponds
- 2 Creeks
- old hunting cabin
- water and electric available
- Lamar 6.2 Miles
- Dustin 11 Miles
- Hortntown 13 Miles
- Wetumka 17 Miles
- Holdiville 22 Miles
- Eufaula 37 Miles
- Seminole 40 Miles
- McAlester 44 Miles
- Tulsa 1Hr 30 Min
- Oklahoma City 1Hr 40 Min
- Dallas 3 Hrs