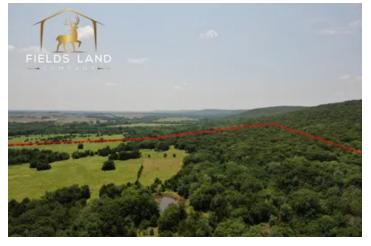

Y**

City, State Zip

Lamar, OK 74850

County

**Hughes County** 

Туре

Hunting Land, Farms, Ranches, Recreational Land, Undeveloped

Latitude / Longitude

35.15612 / -96.099427

Acreage

100

Price

\$375,000









### **PROPERTY DESCRIPTION**

This Hughes County 100 Acres is located just North of Lamar, Oklahoma. This property is a recreational paradise with seclusion, yet easy access with water and electric at the gravel road.

- 3 ponds
- 2 Creeks
- old hunting cabin
- water and electric available
- Lamar 6.2 Miles
- Dustin 11 Miles
- Hortntown 13 Miles
- Wetumka 17 Miles
- Holdiville 22 Miles
- Eufaula 37 Miles
- Seminole 40 Miles
- McAlester 44 Miles
- Tulsa 1Hr 30 Min
- Oklahoma City 1Hr 40 Min
- Dallas 3 Hrs

Call today for your private Showing

Kendale Fields

405-584-3916

















MORE INFO ONLINE:

Fieldslandcompany.com

# **Locator Map**





# **Locator Map**





# **Satellite Map**





# LISTING REPRESENTATIVE For more information contact:



### Representative

Kendale Fields

### Mobile

(405) 584-3916

#### Office

(918) 329-6902

#### Email

Fieldslandcompany@gmail.com

### **Address**

3980 S 297th W Ave

## City / State / Zip

Mannford, OK 74044



| <u>NOTES</u> |      |      |
|--------------|------|------|
|              |      |      |
|              |      |      |
|              |      |      |
|              |      |      |
|              |      |      |
|              |      |      |
|              |      |      |
|              |      |      |
|              |      |      |
|              |      |      |
|              |      |