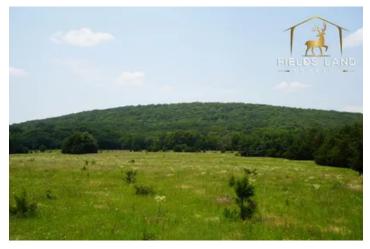

### **PROPERTY DESCRIPTION**

This Hughes County 100 Acres is located just North of Lamar, Oklahoma. This property is a recreational paradise with seclusion, yet easy access with water and electric at the gravel road.

- 3 ponds
- 2 Creeks
- old hunting cabin
- water and electric available
- Lamar 6.2 Miles
- Dustin 11 Miles
- Hortntown 13 Miles
- Wetumka 17 Miles
- Holdiville 22 Miles
- Eufaula 37 Miles
- Seminole 40 Miles
- McAlester 44 Miles
- Tulsa 1Hr 30 Min
- Oklahoma City 1Hr 40 Min
- Dallas 3 Hrs