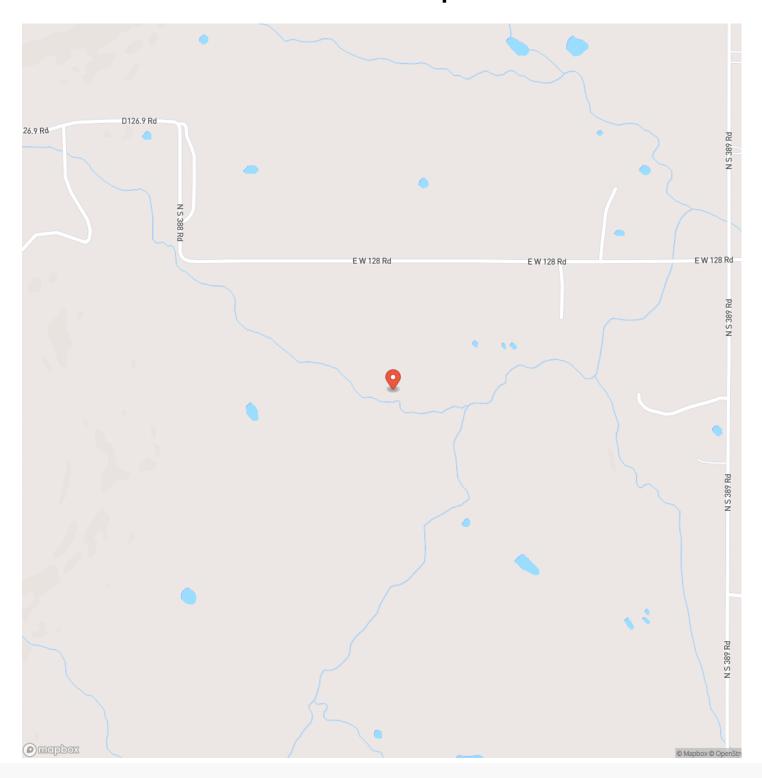

nting Land, Farms, Ranches, Recreational Land, Undeveloped

Latitude / Longitude

35.15612 / -96.099427

Acreage

100

Price

\$375,000









### **PROPERTY DESCRIPTION**

This Hughes County 100 Acres is located just North of Lamar, Oklahoma. This property is a recreational paradise with seclusion, yet easy access with water and electric at the gravel road.

- 3 ponds
- 2 Creeks
- old hunting cabin
- water and electric available
- Lamar 6.2 Miles
- Dustin 11 Miles
- Hortntown 13 Miles
- Wetumka 17 Miles
- Holdiville 22 Miles
- Eufaula 37 Miles
- Seminole 40 Miles
- McAlester 44 Miles
- Tulsa 1Hr 30 Min
- Oklahoma City 1Hr 40 Min
- Dallas 3 Hrs

Call today for your private Showing

Kendale Fields

405-584-3916

















MORE INFO ONLINE:

Fieldslandcompany.com

# **Locator Map**





# **Locator Map**





# **Satellite Map**





# LISTING REPRESENTATIVE For more information contact:



### Representative

Kendale Fields

### Mobile

(405) 584-3916

#### Office

(918) 329-6902

#### Email

Fieldslandcompany@gmail.com

### **Address**

3980 S 297th W Ave

## City / State / Zip

Mannford, OK 74044



| <u>NOTES</u> |      |      |
|--------------|------|------|
|              |      |      |
|              |      |      |
|              |      |      |
|              |      |      |
|              |      |      |
|              |      |      |
|              |      |      |
|              |      |      |
|              |      |      |
|              |      |      |
|              |      |      |
|              |      |      |
|              |      |      |
|