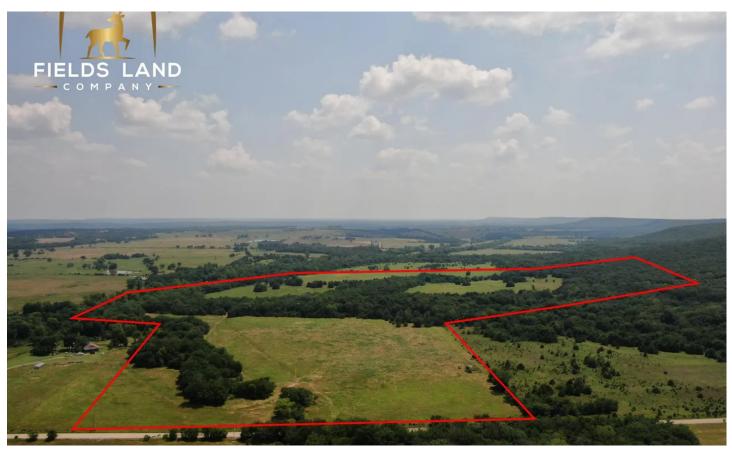

100 Acres (Hunting/Cattle) Lamar, OK 74850

\$375,000 100± Acres Hughes County

### **PROPERTY DESCRIPTION**

This Hughes County 100 Acres is located just North of Lamar, Oklahoma. This property is a recreational paradise with seclusion, yet easy access with water and electric at the gravel road.

- 3 ponds
- 2 Creeks
- old hunting cabin
- water and electric available
- Lamar 6.2 Miles
- Dustin 11 Miles
- Hortntown 13 Miles
- Wetumka 17 Miles
- Holdiville 22 Miles
- Eufaula 37 Miles
- Seminole 40 Miles
- McAlester 44 Miles
- Tulsa 1Hr 30 Min
- Oklahoma City 1Hr 40 Min
- Dallas 3 Hrs