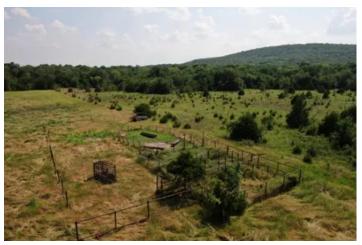

### **PROPERTY DESCRIPTION**

This Hughes County 100 Acres is located just North of Lamar, Oklahoma. This property is a recreational paradise with seclusion, yet easy access with water and electric at the gravel road.

- 3 ponds
- 2 Creeks
- old hunting cabin
- water and electric available
- Lamar 6.2 Miles
- Dustin 11 Miles
- Hortntown 13 Miles
- Wetumka 17 Miles
- Holdiville 22 Miles
- Eufaula 37 Miles
- Seminole 40 Miles
- McAlester 44 Miles
- Tulsa 1Hr 30 Min
- Oklahoma City 1Hr 40 Min
- Dallas 3 Hrs