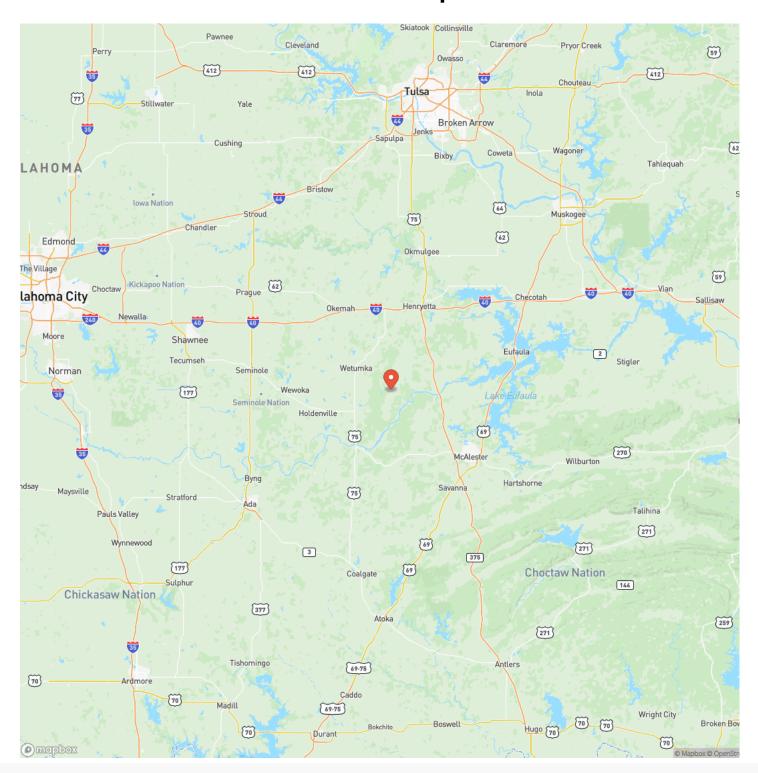

hes, Recreational Land, Undeveloped

Latitude / Longitude

35.15612 / -96.099427

Acreage

100

Price

\$375,000









### **PROPERTY DESCRIPTION**

This Hughes County 100 Acres is located just North of Lamar, Oklahoma. This property is a recreational paradise with seclusion, yet easy access with water and electric at the gravel road.

- 3 ponds
- 2 Creeks
- old hunting cabin
- water and electric available
- Lamar 6.2 Miles
- Dustin 11 Miles
- Hortntown 13 Miles
- Wetumka 17 Miles
- Holdiville 22 Miles
- Eufaula 37 Miles
- Seminole 40 Miles
- McAlester 44 Miles
- Tulsa 1Hr 30 Min
- Oklahoma City 1Hr 40 Min
- Dallas 3 Hrs

Call today for your private Showing

Kendale Fields

405-584-3916

















MORE INFO ONLINE:

Fieldslandcompany.com

# **Locator Map**





# **Locator Map**





# **Satellite Map**





# LISTING REPRESENTATIVE For more information contact:



### Representative

Kendale Fields

### Mobile

(405) 584-3916

#### Office

(918) 329-6902

#### Email

Fieldslandcompany@gmail.com

### **Address**

3980 S 297th W Ave

## City / State / Zip

Mannford, OK 74044



| <u>NOTES</u> |      |      |
|--------------|------|------|
|              |      |      |
|              |      |      |
|              |      |      |
|              |      |      |
|              |      |      |
|              |      |      |
|              |      |      |
|              |      |      |
|              |      |      |
|              |      |      |
|              |      |      |
|              |      |      |
|              |      |      |
|              |      |      |
|