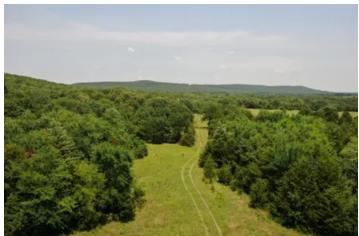

### **PROPERTY DESCRIPTION**

This Hughes County 100 Acres is located just North of Lamar, Oklahoma. This property is a recreational paradise with seclusion, yet easy access with water and electric at the gravel road.

- 3 ponds
- 2 Creeks
- old hunting cabin
- water and electric available
- Lamar 6.2 Miles
- Dustin 11 Miles
- Hortntown 13 Miles
- Wetumka 17 Miles
- Holdiville 22 Miles
- Eufaula 37 Miles
- Seminole 40 Miles
- McAlester 44 Miles
- Tulsa 1Hr 30 Min
- Oklahoma City 1Hr 40 Min
- Dallas 3 Hrs