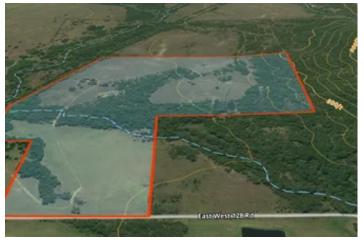

State Zip

Lamar, OK 74850

County

**Hughes County** 

Туре

Hunting Land, Farms, Ranches, Recreational Land, Undeveloped

Latitude / Longitude

35.15612 / -96.099427

Acreage

100

Price

\$375,000









### **PROPERTY DESCRIPTION**

This Hughes County 100 Acres is located just North of Lamar, Oklahoma. This property is a recreational paradise with seclusion, yet easy access with water and electric at the gravel road.

- 3 ponds
- 2 Creeks
- old hunting cabin
- water and electric available
- Lamar 6.2 Miles
- Dustin 11 Miles
- Hortntown 13 Miles
- Wetumka 17 Miles
- Holdiville 22 Miles
- Eufaula 37 Miles
- Seminole 40 Miles
- McAlester 44 Miles
- Tulsa 1Hr 30 Min
- Oklahoma City 1Hr 40 Min
- Dallas 3 Hrs

Call today for your private Showing

Kendale Fields

405-584-3916

















MORE INFO ONLINE:

Fieldslandcompany.com

# **Locator Map**





# **Locator Map**





# **Satellite Map**





# LISTING REPRESENTATIVE For more information contact:



### Representative

Kendale Fields

### Mobile

(405) 584-3916

#### Office

(918) 329-6902

#### Email

Fieldslandcompany@gmail.com

### **Address**

3980 S 297th W Ave

## City / State / Zip

Mannford, OK 74044



| <u>NOTES</u> |      |      |
|--------------|------|------|
|              |      |      |
|              |      |      |
|              |      |      |
|              |      |      |
|              |      |      |
|              |      |      |
|              |      |      |
|              |      |      |
|              |      |      |
|              |      |      |
|              |      |      |
|