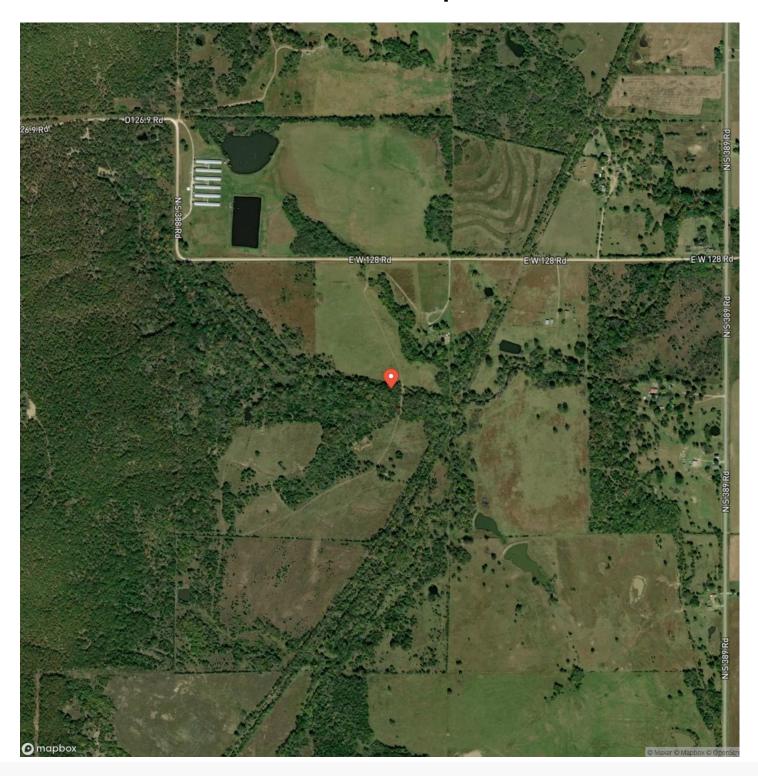

ndeveloped

Latitude / Longitude

35.15612 / -96.099427

Acreage

100

Price

\$375,000









### **PROPERTY DESCRIPTION**

This Hughes County 100 Acres is located just North of Lamar, Oklahoma. This property is a recreational paradise with seclusion, yet easy access with water and electric at the gravel road.

- 3 ponds
- 2 Creeks
- old hunting cabin
- water and electric available
- Lamar 6.2 Miles
- Dustin 11 Miles
- Hortntown 13 Miles
- Wetumka 17 Miles
- Holdiville 22 Miles
- Eufaula 37 Miles
- Seminole 40 Miles
- McAlester 44 Miles
- Tulsa 1Hr 30 Min
- Oklahoma City 1Hr 40 Min
- Dallas 3 Hrs

Call today for your private Showing

Kendale Fields

405-584-3916

















MORE INFO ONLINE:

Fieldslandcompany.com

# **Locator Map**





# **Locator Map**





# **Satellite Map**





# LISTING REPRESENTATIVE For more information contact:



### Representative

Kendale Fields

### Mobile

(405) 584-3916

#### Office

(918) 329-6902

#### Email

Fieldslandcompany@gmail.com

### **Address**

3980 S 297th W Ave

## City / State / Zip

Mannford, OK 74044



| <u>NOTES</u> |      |      |
|--------------|------|------|
|              |      |      |
|              |      |      |
|              |      |      |
|              |      |      |
|              |      |      |
|              |      |      |
|              |      |      |
|              |      |      |
|              |      |      |
|              |      |      |
|              |      |      |
|              |      |      |
|              |      |      |
|              |      |      |
|              |      |