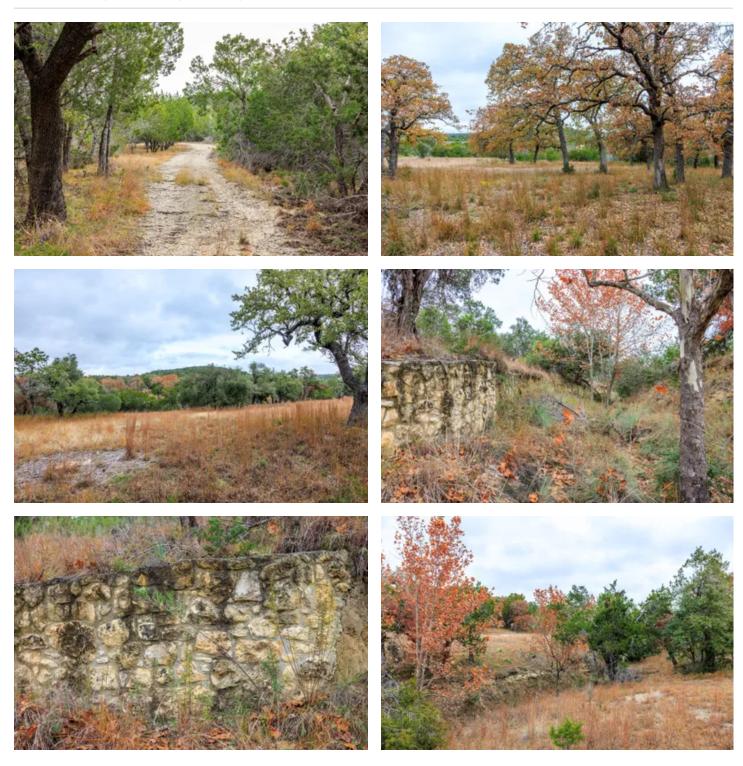

### **PROPERTY DESCRIPTION**

This amazing 9 acre tract is located in the heart of the Texas Hill Country, and only a few miles north of Fredericksburg and 5 minutes from The Boot Ranch Golf Course. While dining, shopping, and entertainment are just minutes away, the property sits privately nestled off of Ranch Road 965 with plenty of cedars and oaks offering both seclusion and aesthetics. A wet weather creek featuring a peaceful and unique "swimming hole" runs across the property and draws in a variety of wildlife. The vegetation has been strategically cleared and mulched and numerous optional homesites are available. This stunning property offers something for everyone--outstanding views of both the Texas Hill Country rolling hills and open fields, active wildlife habitats, mature cedar and oak trees, privacy and convenience, and nearby recreational options. Properties such as this one do not become available often. With an ag exemption already in place, don't miss this opportunity to turn this versatile property into a weekend retreat or your forever home in the breathtaking Texas Hill Country!