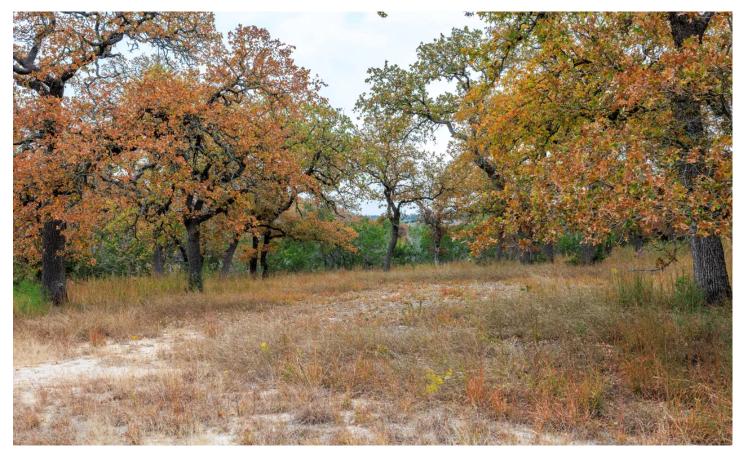

### **PROPERTY DESCRIPTION**

This amazing 9 acre tract is located in the heart of the Texas Hill Country, and only a few miles north of Fredericksburg and 5 minutes from The Boot Ranch Golf Course. While dining, shopping, and entertainment are just minutes away, the property sits privately nestled off of Ranch Road 965 with plenty of cedars and oaks offering both seclusion and aesthetics. A wet weather creek featuring a peaceful and unique "swimming hole" runs across the property and draws in a variety of wildlife. The vegetation has been strategically cleared and mulched and numerous optional homesites are available. This stunning property offers something for everyone--outstanding views of both the Texas Hill Country rolling hills and open fields, active wildlife habitats, mature cedar and oak trees, privacy and convenience, and nearby recreational options. Properties such as this one do not become available often. With an ag exemption already in place, don't miss this opportunity to turn this versatile property into a weekend retreat or your forever home in the breathtaking Texas Hill Country!