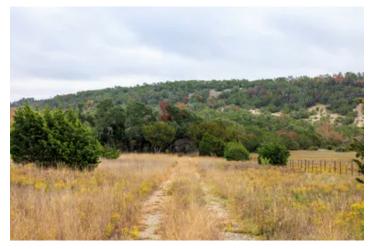

### **PROPERTY DESCRIPTION**

This amazing 9 acre tract is located in the heart of the Texas Hill Country, and only a few miles north of Fredericksburg and 5 minutes from The Boot Ranch Golf Course. While dining, shopping, and entertainment are just minutes away, the property sits privately nestled off of Ranch Road 965 with plenty of cedars and oaks offering both seclusion and aesthetics. A wet weather creek featuring a peaceful and unique "swimming hole" runs across the property and draws in a variety of wildlife. The vegetation has been strategically cleared and mulched and numerous optional homesites are available. This stunning property offers something for everyone--outstanding views of both the Texas Hill Country rolling hills and open fields, active wildlife habitats, mature cedar and oak trees, privacy and convenience, and nearby recreational options. Properties such as this one do not become available often. With an ag exemption already in place, don't miss this opportunity to turn this versatile property into a weekend retreat or your forever home in the breathtaking Texas Hill Country!