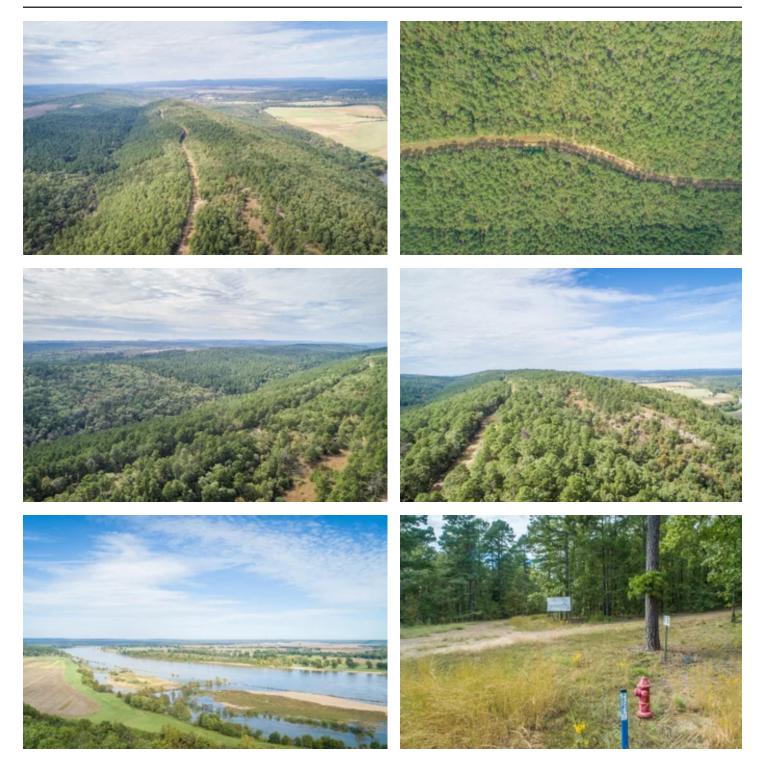

#### **PROPERTY DESCRIPTION**

LOT #17

The Palisades lots are accessed from West Wind Road, approximately 35 minutes from West Little Rock and 30 Minutes from Conway. The property overlooks the Fourche La Fave River, and the Arkansas River is in view on the drive into the lots. Each lot owner has boat access via tributary to both riv The views are amazing; you can see all the way to Conway when you are looking to the north, and if you are looking south, you are looking at mountaintop views over timberland. Electricity and city water are available to each lot. The lots offer a primary residence or a retreat/rental opportunity.

LOT #17 is priced at \$7,000/Acre. If you are interested in finding out more about this or other lots available, please call DDK Forestry & Real Estate at (5 219-8600.

Listing Agent/Broker is seller/owner or has ownership interest.