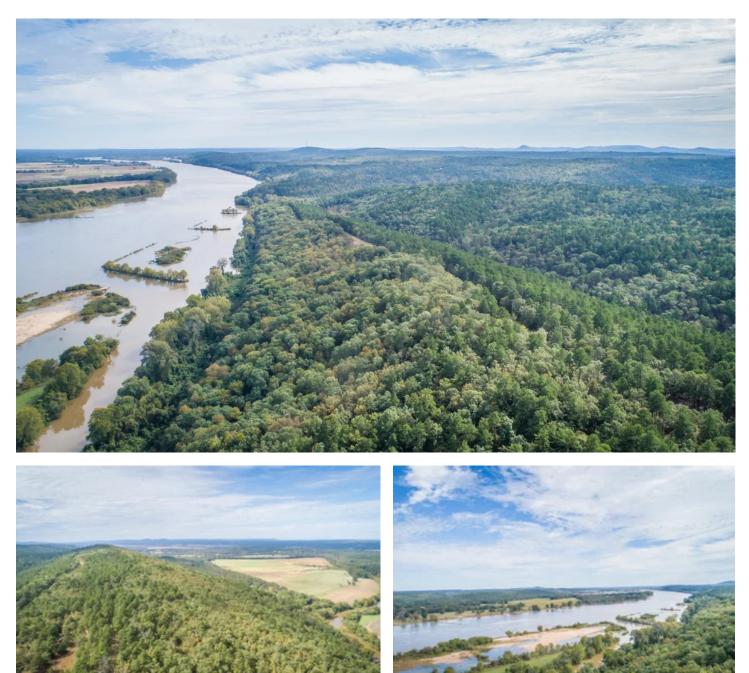

#### **PROPERTY DESCRIPTION**

LOT #17

The Palisades lots are accessed from West Wind Road, approximately 35 minutes from West Little Rock and 30 Minutes from Conway. The property overlooks the Fourche La Fave River, and the Arkansas River is in view on the drive into the lots. Each lot owner has boat access via tributary to both riv The views are amazing; you can see all the way to Conway when you are looking to the north, and if you are looking south, you are looking at mountaintop views over timberland. Electricity and city water are available to each lot. The lots offer a primary residence or a retreat/rental opportunity.

LOT #17 is priced at \$7,000/Acre. If you are interested in finding out more about this or other lots available, please call DDK Forestry & Real Estate at (5 219-8600.

Listing Agent/Broker is seller/owner or has ownership interest.