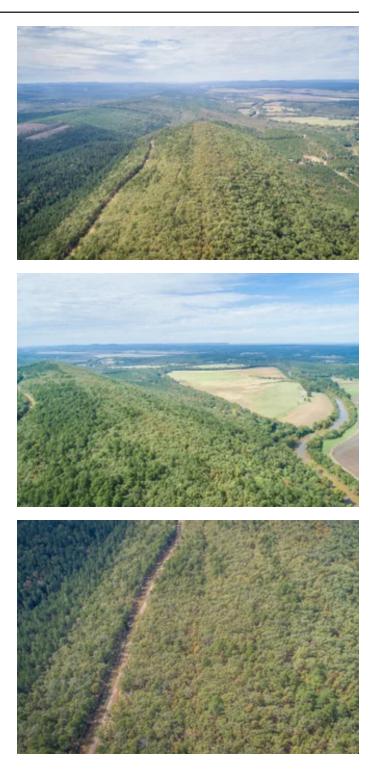

#### **PROPERTY DESCRIPTION**

LOT #17

The Palisades lots are accessed from West Wind Road, approximately 35 minutes from West Little Rock and 30 Minutes from Conway. The property overlooks the Fourche La Fave River, and the Arkansas River is in view on the drive into the lots. Each lot owner has boat access via tributary to both riv The views are amazing; you can see all the way to Conway when you are looking to the north, and if you are looking south, you are looking at mountaintop views over timberland. Electricity and city water are available to each lot. The lots offer a primary residence or a retreat/rental opportunity.

LOT #17 is priced at \$7,000/Acre. If you are interested in finding out more about this or other lots available, please call DDK Forestry & Real Estate at (5 219-8600.

Listing Agent/Broker is seller/owner or has ownership interest.