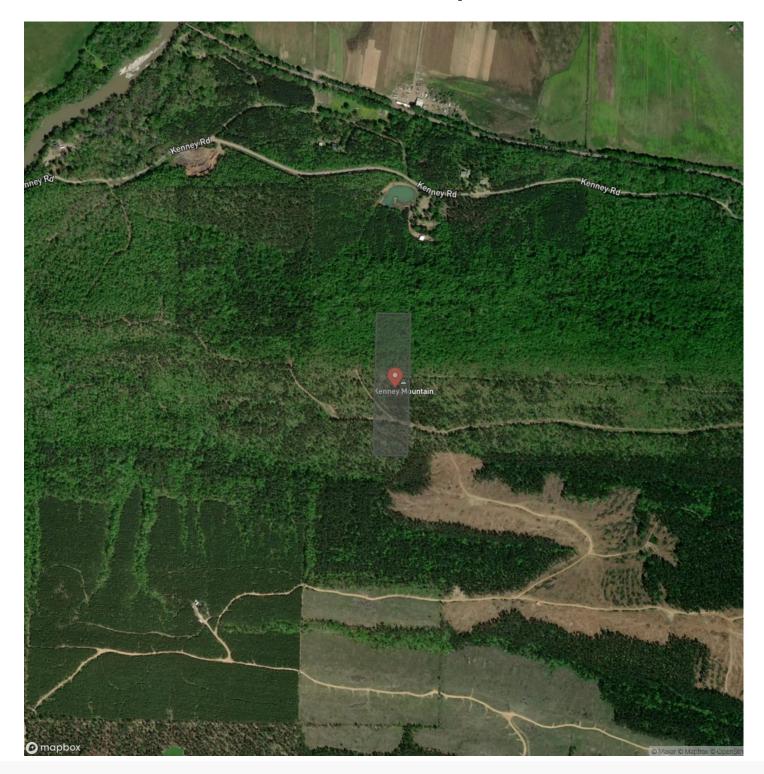

view on the drive into the lots. Each lot owner has boat access via tributary to both riv The views are amazing; you can see all the way to Conway when you are looking to the north, and if you are looking south, you are looking at mountaintop views over timberland. Electricity and city water are available to each lot. The lots offer a primary residence or a retreat/rental opportunity.

LOT #17 is priced at \$7,000/Acre. If you are interested in finding out more about this or other lots available, please call DDK Forestry & Real Estate at (5 219-8600.

Listing Agent/Broker is seller/owner or has ownership interest.



#### **MORE INFO ONLINE:**





## **MORE INFO ONLINE:**

# **Locator Map**





## **MORE INFO ONLINE:**

# **Locator Map**





### **MORE INFO ONLINE:**

# Satellite Map





## **MORE INFO ONLINE:**

#### LISTING REPRESENTATIVE For more information contact:



**Representative** Mark Knight

Mobile

(501) 231-8778

**Office** (501) 219-8600

**Email** mknight@davisforestry.com

**Address** 1100 Asbury Rd.

**City / State / Zip** Little Rock, AR 72211

#### <u>NOTES</u>



### **MORE INFO ONLINE:**

| NOTES |  |
|-------|--|
|       |  |
|       |  |
|       |  |
|       |  |
|       |  |
|       |  |
|       |  |
|       |  |
|       |  |
|       |  |
|       |  |
|       |  |
|       |  |
|       |  |
|       |  |
|       |  |
|       |  |
|       |  |
|       |  |
|       |  |
|       |  |
|       |  |
|       |  |
|       |  |
|       |  |
|       |  |
|       |  |
|       |  |
|       |  |
|       |  |
|       |  |
|       |  |
|       |  |
|       |