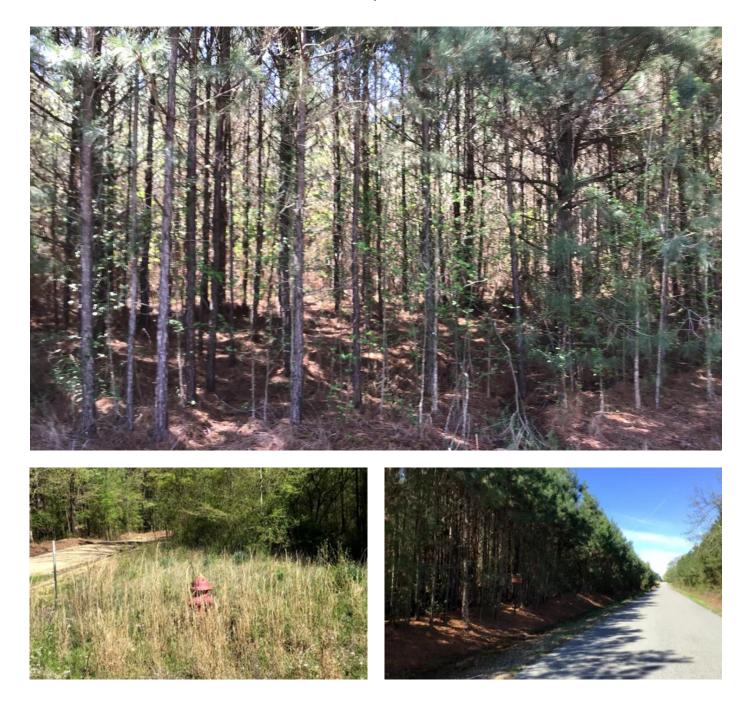

## **PROPERTY DESCRIPTION**

GREAT little timber tract with a lot of potential. This 40 acre property near Nashville, AR in Hempstead County has a thriving pine plantation not far away from the first thinning. The property has frontage on paved Hempstead 29 and also on Hempstead 339. Power and water are available allowing for a potential home or cabin site. A small creek runs along the Southern boundary. Lots of deer sign with food plots established.