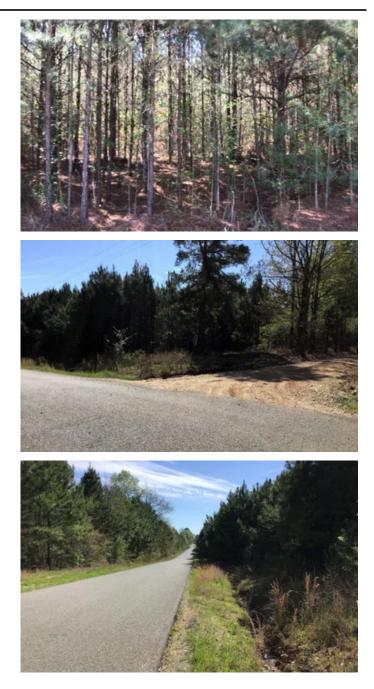

## **PROPERTY DESCRIPTION**

GREAT little timber tract with a lot of potential. This 40 acre property near Nashville, AR in Hempstead County has a thriving pine plantation not far away from the first thinning. The property has frontage on paved Hempstead 29 and also on Hempstead 339. Power and water are available allowing for a potential home or cabin site. A small creek runs along the Southern boundary. Lots of deer sign with food plots established.