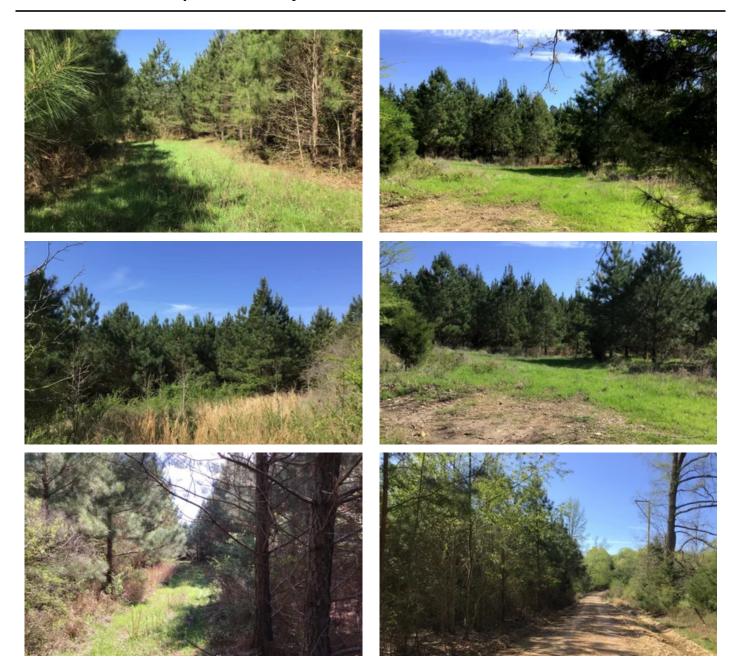

## **PROPERTY DESCRIPTION**

GREAT little timber tract with a lot of potential. This 40 acre property near Nashville, AR in Hempstead County has a thriving pine plantation not far away from the first thinning. The property has frontage on paved Hempstead 29 and also on Hempstead 339. Power and water are available allowing for a potential home or cabin site. A small creek runs along the Southern boundary. Lots of deer sign with food plots established.