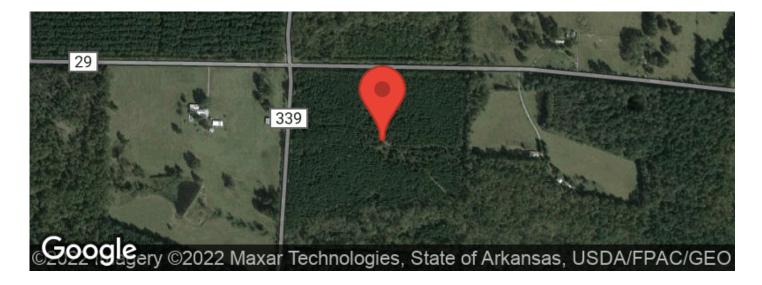

## **PROPERTY DESCRIPTION**

GREAT little timber tract with a lot of potential. This 40 acre property near Nashville, AR in Hempstead County has a thriving pine plantation not far away from the first thinning. The property has frontage on paved Hempstead 29 and also on Hempstead 339. Power and water are available allowing for a potential home or cabin site. A small creek runs along the Southern boundary. Lots of deer sign with food plots established.

# **Aerial Maps**

**MORE INFO ONLINE:** 