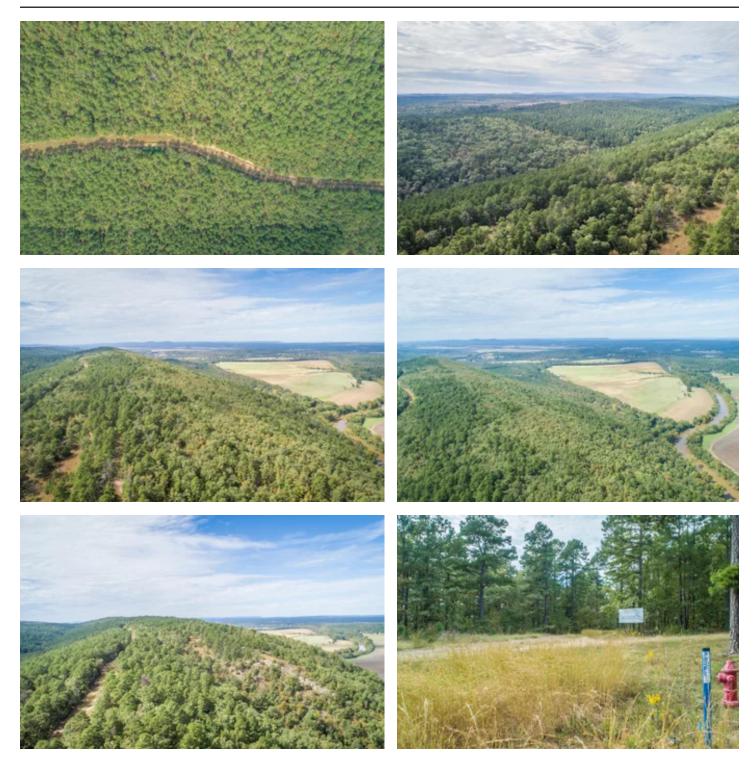

#### LOT #16

The Palisades lots are accessed from West Wind Road, approximately 35 minutes from West Little Rock and 30 Minutes from Conway. The property overlooks the Fourche La Fave River, and the Arkansas River is in view on the drive into the lots. Each lot owner has boat access via tributary to both riv The views are amazing; you can see all the way to Conway when you are looking to the north, and if you are looking south, you are looking at mountaintop views over timberland. Electricity and city water are available to each lot. The lots offer a primary residence or a retreat/rental opportunity.