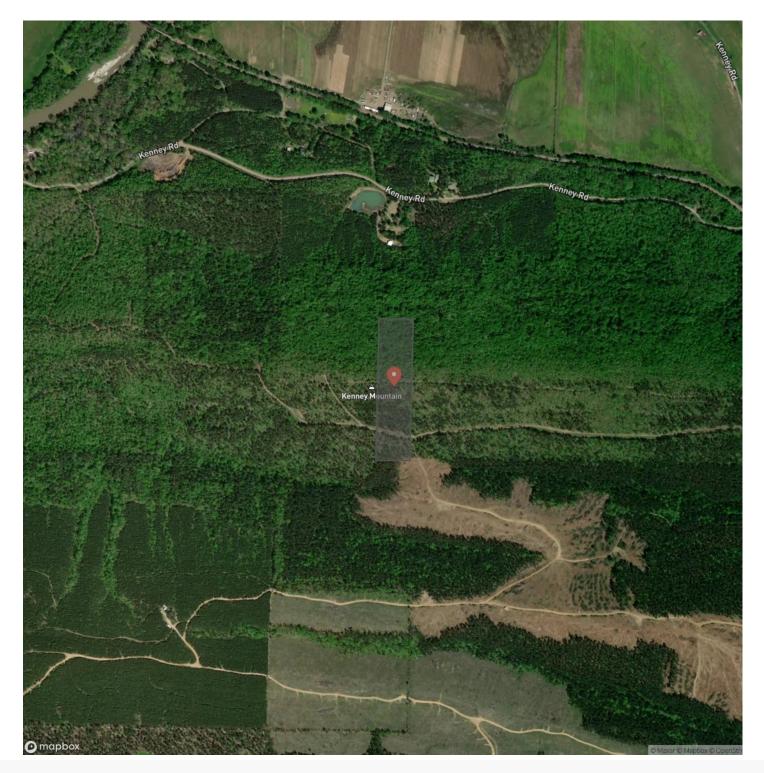

, and the Arkansas River is in view on the drive into the lots. Each lot owner has boat access via tributary to both riv The views are amazing; you can see all the way to Conway when you are looking to the north, and if you are looking south, you are looking at mountaintop views over timberland. Electricity and city water are available to each lot. The lots offer a primary residence or a retreat/rental opportunity.

LOT #16 is priced at \$7,000/Acre. If you are interested in finding out more about this or other lots available, please call DDK Forestry & Real Estate at (5 219-8600.

Listing Agent/Broker is seller/owner or has ownership interest.



### **MORE INFO ONLINE:**





# **Locator Map**





# **MORE INFO ONLINE:**

# **Locator Map**





# **MORE INFO ONLINE:**

# Satellite Map





# **MORE INFO ONLINE:**

#### LISTING REPRESENTATIVE For more information contact:



**Representative** Mark Knight

Mobile

(501) 231-8778 **Office** 

(501) 219-8600 **Email** 

mknight@davisforestry.com

**Address** 1100 Asbury Rd.

**City / State / Zip** Little Rock, AR 72211

### <u>NOTES</u>



### **MORE INFO ONLINE:**

| NOTES |  |
|-------|--|
|       |  |
|       |  |
|       |  |
|       |  |
|       |  |
|       |  |
|       |  |
|       |  |
|       |  |
|       |  |
|       |  |
|       |  |
|       |  |
|       |  |
|       |  |
|       |  |
|       |  |
|       |  |
|       |  |
|       |  |
|       |  |
|       |  |
|       |  |
|       |  |
|       |  |
|       |  |
|       |  |
|       |  |
|       |  |
|       |  |
|       |  |
|       |  |
|       |  |
|       |