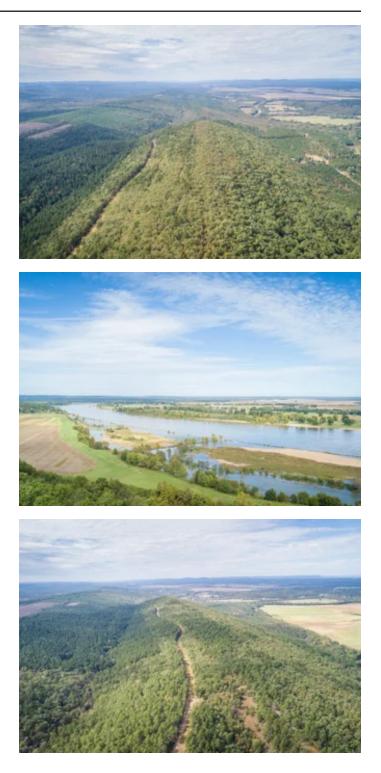

#### LOT #16

The Palisades lots are accessed from West Wind Road, approximately 35 minutes from West Little Rock and 30 Minutes from Conway. The property overlooks the Fourche La Fave River, and the Arkansas River is in view on the drive into the lots. Each lot owner has boat access via tributary to both riv The views are amazing; you can see all the way to Conway when you are looking to the north, and if you are looking south, you are looking at mountaintop views over timberland. Electricity and city water are available to each lot. The lots offer a primary residence or a retreat/rental opportunity.