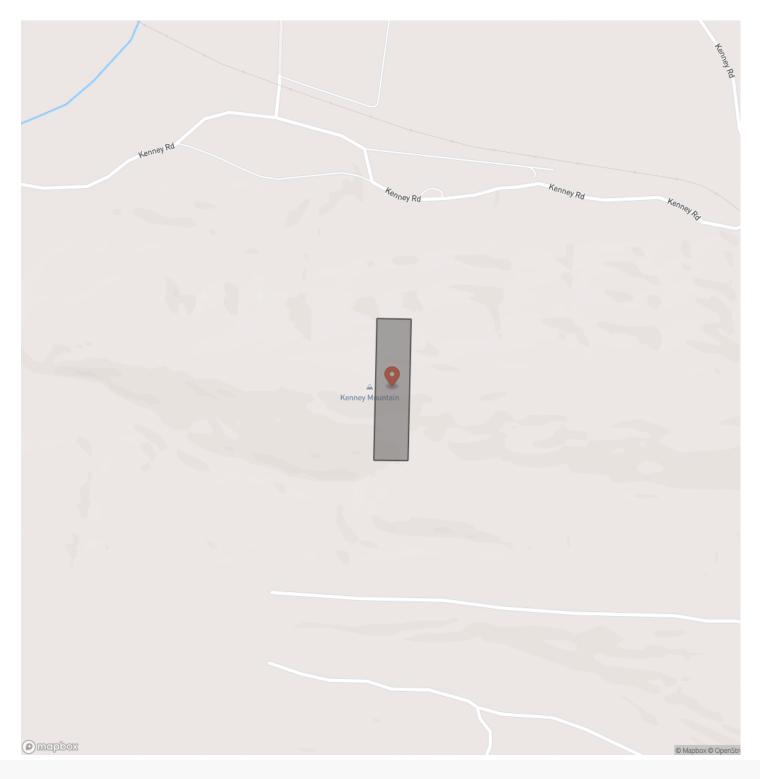

West Little Rock and 30 Minutes from Conway. The property overlooks the Fourche La Fave River, and the Arkansas River is in view on the drive into the lots. Each lot owner has boat access via tributary to both riv The views are amazing; you can see all the way to Conway when you are looking to the north, and if you are looking south, you are looking at mountaintop views over timberland. Electricity and city water are available to each lot. The lots offer a primary residence or a retreat/rental opportunity.

LOT #16 is priced at \$7,000/Acre. If you are interested in finding out more about this or other lots available, please call DDK Forestry & Real Estate at (5 219-8600.

Listing Agent/Broker is seller/owner or has ownership interest.



### **MORE INFO ONLINE:**





# **Locator Map**





# **MORE INFO ONLINE:**

# **Locator Map**





# **MORE INFO ONLINE:**

# Satellite Map





# **MORE INFO ONLINE:**

#### LISTING REPRESENTATIVE For more information contact:



**Representative** Mark Knight

Mobile

(501) 231-8778 **Office** 

(501) 219-8600 **Email** 

mknight@davisforestry.com

**Address** 1100 Asbury Rd.

**City / State / Zip** Little Rock, AR 72211

### <u>NOTES</u>



### **MORE INFO ONLINE:**

| NOTES |  |
|-------|--|
|       |  |
|       |  |
|       |  |
|       |  |
|       |  |
|       |  |
|       |  |
|       |  |
|       |  |
|       |  |
|       |  |
|       |  |
|       |  |
|       |  |
|       |  |
|       |  |
|       |  |
|       |  |
|       |  |
|       |  |
|       |  |
|       |  |
|       |  |
|       |  |
|       |  |
|       |  |
|