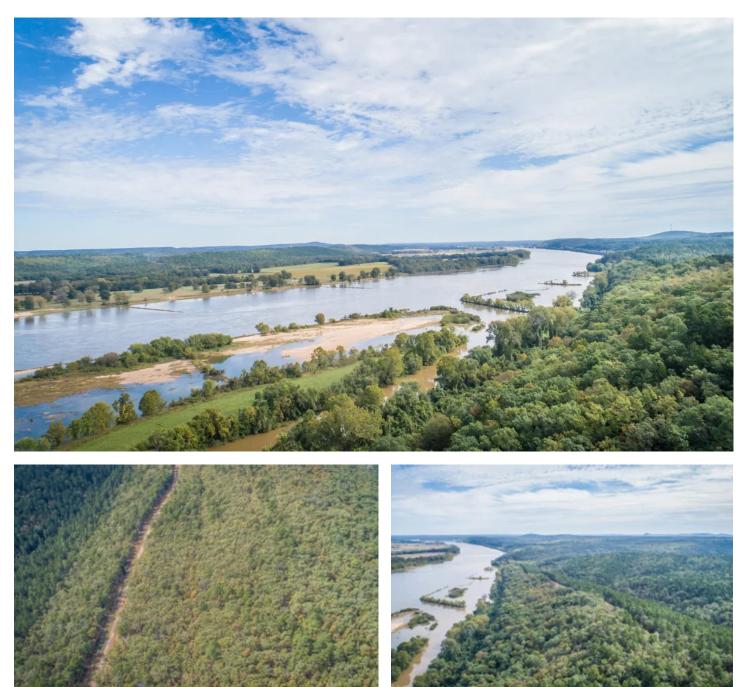

#### LOT #16

The Palisades lots are accessed from West Wind Road, approximately 35 minutes from West Little Rock and 30 Minutes from Conway. The property overlooks the Fourche La Fave River, and the Arkansas River is in view on the drive into the lots. Each lot owner has boat access via tributary to both riv The views are amazing; you can see all the way to Conway when you are looking to the north, and if you are looking south, you are looking at mountaintop views over timberland. Electricity and city water are available to each lot. The lots offer a primary residence or a retreat/rental opportunity.