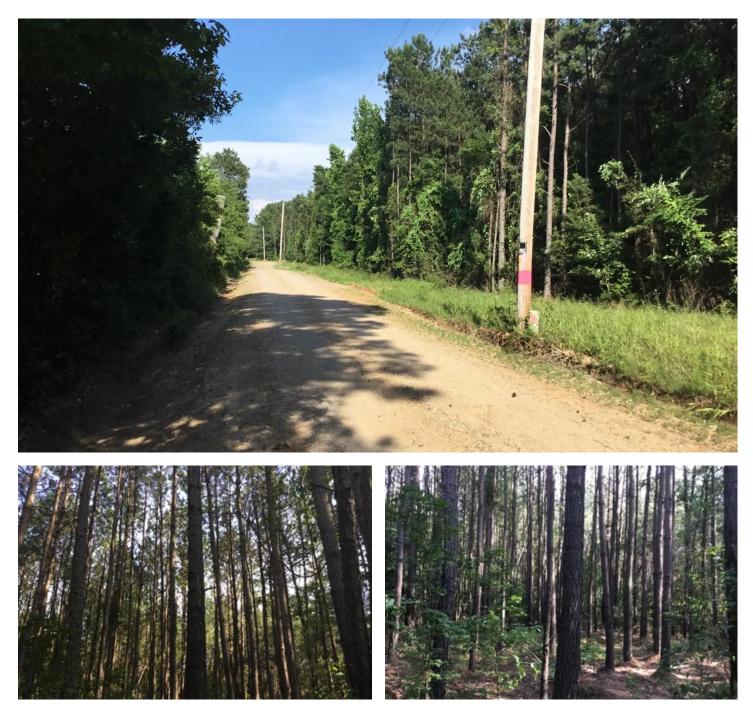

### **PROPERTY DESCRIPTION**

This property is located in Saline County, just west of Traskwood, and provides investment and recreational opportunities. The property has county road frontage on Elm Street, which provides water and power to the area. The property was planted in pine in 2008. In the near future the property could be thinned. Hunting in this area is excellent, and deer sign was found throughout the property. The property is conveniently located just 13 miles from Benton and 32 miles from Little Rock. To set up a property visit, call Cole Westbrook. <u>501-650-5210</u>.