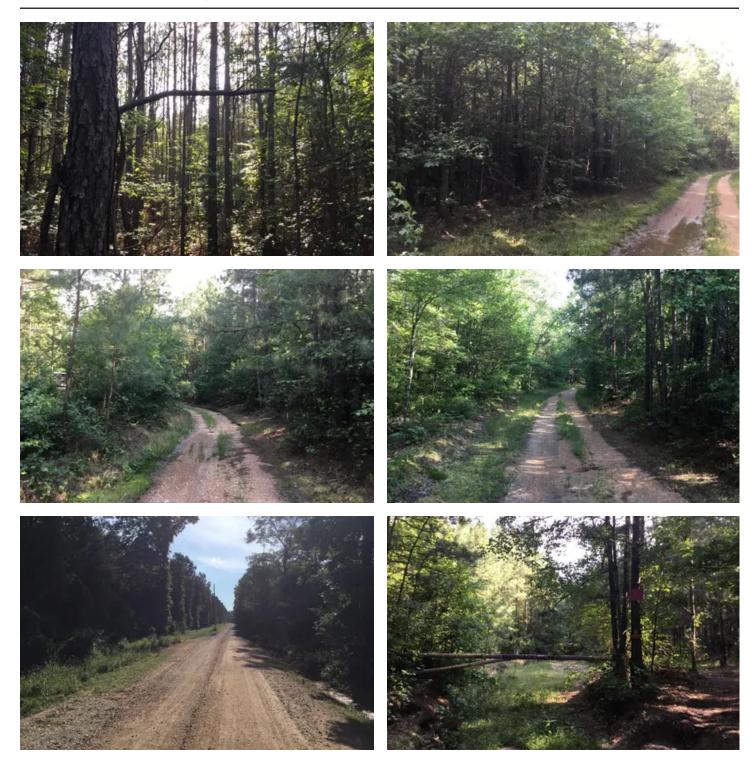

### **PROPERTY DESCRIPTION**

This property is located in Saline County, just west of Traskwood, and provides investment and recreational opportunities. The property has county road frontage on Elm Street, which provides water and power to the area. The property was planted in pine in 2008. In the near future the property could be thinned. Hunting in this area is excellent, and deer sign was found throughout the property. The property is conveniently located just 13 miles from Benton and 32 miles from Little Rock. To set up a property visit, call Cole Westbrook. <u>501-650-5210</u>.