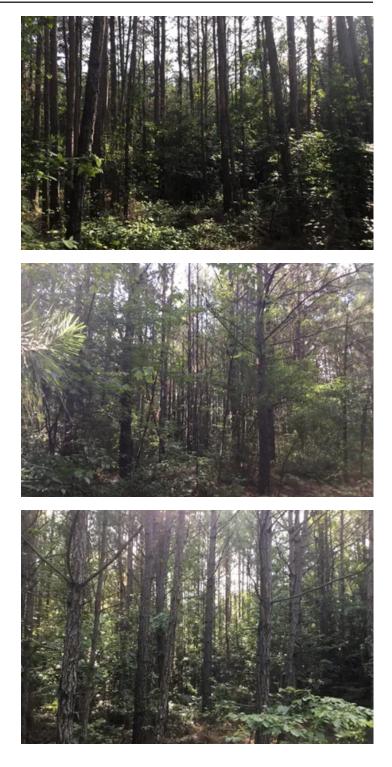

### **PROPERTY DESCRIPTION**

This property is located in Saline County, just west of Traskwood, and provides investment and recreational opportunities. The property has county road frontage on Elm Street, which provides water and power to the area. The property was planted in pine in 2008. In the near future the property could be thinned. Hunting in this area is excellent, and deer sign was found throughout the property. The property is conveniently located just 13 miles from Benton and 32 miles from Little Rock. To set up a property visit, call Cole Westbrook. <u>501-650-5210</u>.