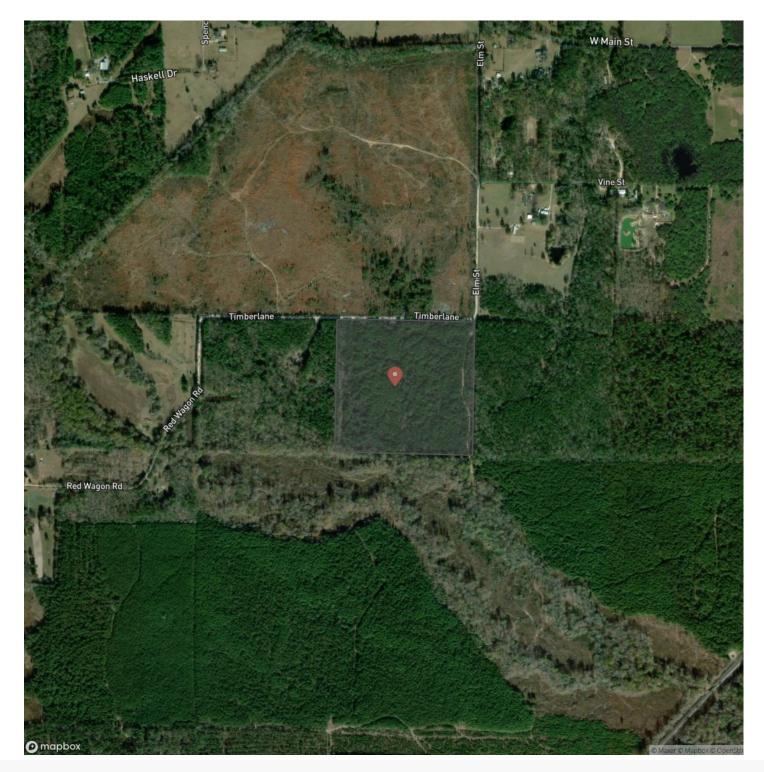

ty is located in Saline County, just west of Traskwood, and provides investment and recreational opportunities. The property has county road frontage on Elm Street, which provides water and power to the area. The property was planted in pine in 2008. In the near future the property could be thinned. Hunting in this area is excellent, and deer sign was found throughout the property. The property is conveniently located just 13 miles from Benton and 32 miles from Little Rock. To set up a property visit, call Cole Westbrook. <u>501-650-5210</u>.

SELLER IS RETAINING MINERAL RIGHTS.



## **MORE INFO ONLINE:**

Elm Street Traskwood, AR / Saline County





# **MORE INFO ONLINE:**

# **Locator Map**





# **MORE INFO ONLINE:**

# **Locator Map**





## **MORE INFO ONLINE:**

# Satellite Map





# **MORE INFO ONLINE:**

#### LISTING REPRESENTATIVE For more information contact:



### <u>NOTES</u>

Representative

Cole Westbrook

**Mobile** (501) 650-5210

**Office** (501) 219-8600

Email cwestbrook@forestryrealestate.com

Address 1100 Asbury Road

**City / State / Zip** Little Rock, AR 72211



## **MORE INFO ONLINE:**

| <u>NOTES</u> |      |  |
|--------------|------|--|
|              |      |  |
|              |      |  |
|              |      |  |
|              |      |  |
|              |      |  |
|              |      |  |
|              |      |  |
|              |      |  |
|              |      |  |
|              |      |  |
|              |      |  |
|              |      |  |
|              |      |  |
|              |      |  |
|              |      |  |
|