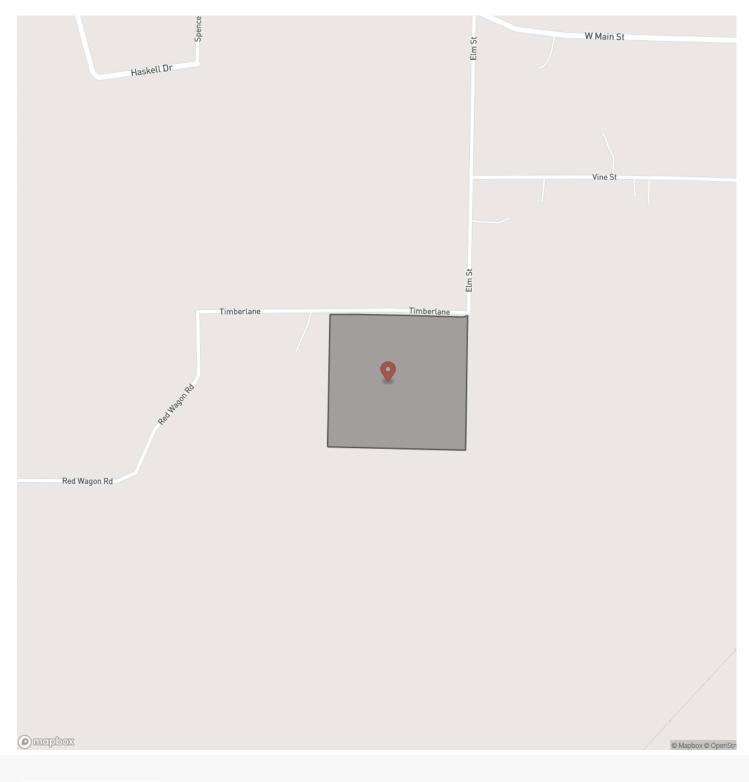

t-salinearkansas/42260/





# **MORE INFO ONLINE:**

### **PROPERTY DESCRIPTION**

This property is located in Saline County, just west of Traskwood, and provides investment and recreational opportunities. The property has county road frontage on Elm Street, which provides water and power to the area. The property was planted in pine in 2008. In the near future the property could be thinned. Hunting in this area is excellent, and deer sign was found throughout the property. The property is conveniently located just 13 miles from Benton and 32 miles from Little Rock. To set up a property visit, call Cole Westbrook. <u>501-650-5210</u>.

SELLER IS RETAINING MINERAL RIGHTS.



## **MORE INFO ONLINE:**

Elm Street Traskwood, AR / Saline County





# **MORE INFO ONLINE:**

# **Locator Map**





# **MORE INFO ONLINE:**

# **Locator Map**





## **MORE INFO ONLINE:**

# Satellite Map





# **MORE INFO ONLINE:**

#### LISTING REPRESENTATIVE For more information contact:



### <u>NOTES</u>

Representative

Cole Westbrook

**Mobile** (501) 650-5210

**Office** (501) 219-8600

Email cwestbrook@forestryrealestate.com

Address 1100 Asbury Road

**City / State / Zip** Little Rock, AR 72211



## **MORE INFO ONLINE:**

| <u>NOTES</u> |      |  |
|--------------|------|--|
|              |      |  |
|              |      |  |
|              |      |  |
|              |      |  |
|              |      |  |
|              |      |  |
|              |      |  |
|              |      |  |
|              |      |  |
|              |      |  |
|              |      |  |
|              |