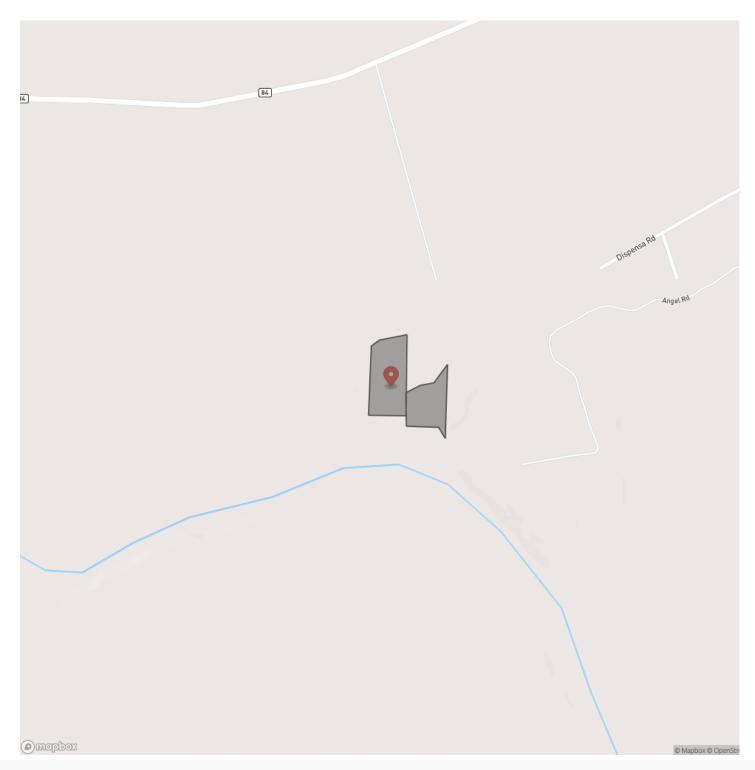

ORE INFO ONLINE:**

### **PROPERTY DESCRIPTION**

Located in Clark County just off the Caddo River, this 10 +/- acre tract is already set up to provide a fantastic homeplace. The subject property has white line frontage along its southern boundary and there are several well established trails making it convenient to walk down to the river. The cover type of the property includes mature native pine and hardwoods, which provide plenty of cover for the wild game in the area. The property currently has electricity and well water on site. The subject tract is located just 13 miles from Glenwood, 30 miles to Murfreesboro, and 31 miles to Hot Springs.

To set up a property visit call Cole Westbrook. <u>501-650-5210</u>.



## **MORE INFO ONLINE:**





# **MORE INFO ONLINE:**

# **Locator Map**





# **MORE INFO ONLINE:**

# **Locator Map**



## **MORE INFO ONLINE:**



# Satellite Map





# **MORE INFO ONLINE:**

#### LISTING REPRESENTATIVE For more information contact:



<u>NOTES</u>

#### Representative

Cole Westbrook

**Mobile** (501) 650-5210

**Office** (501) 219-8600

Email cwestbrook@forestryrealestate.com

Address 1100 Asbury Road

**City / State / Zip** Little Rock, AR 72211



## **MORE INFO ONLINE:**

| NOTES |  |
|-------|--|
|       |  |
|       |  |
|       |  |
|       |  |
|       |  |
|       |  |
|       |  |
|       |  |
|       |  |
|       |  |
|       |  |
|       |  |
|       |  |
|       |  |
|       |  |
|       |  |
|       |  |
|       |  |
|       |  |
|       |  |
|       |  |
|       |  |
|       |  |
|       |  |
|       |  |
|       |  |
|