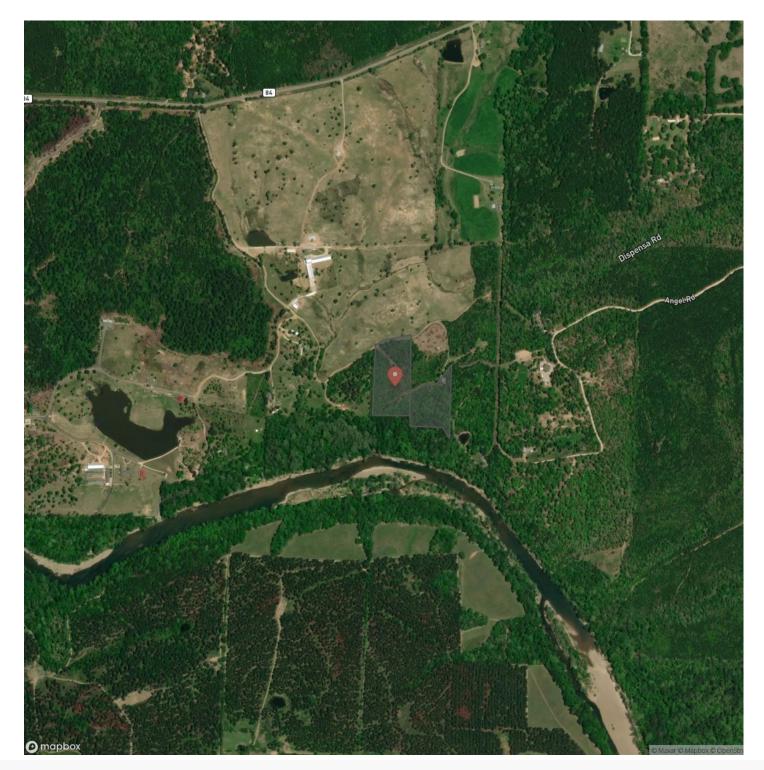

ver, this 10 +/- acre tract is already set up to provide a fantastic homeplace. The subject property has white line frontage along its southern boundary and there are several well established trails making it convenient to walk down to the river. The cover type of the property includes mature native pine and hardwoods, which provide plenty of cover for the wild game in the area. The property currently has electricity and well water on site. The subject tract is located just 13 miles from Glenwood, 30 miles to Murfreesboro, and 31 miles to Hot Springs.

To set up a property visit call Cole Westbrook. <u>501-650-5210</u>.



## **MORE INFO ONLINE:**





# **MORE INFO ONLINE:**

# **Locator Map**





# **MORE INFO ONLINE:**

# **Locator Map**



## **MORE INFO ONLINE:**



# Satellite Map





# **MORE INFO ONLINE:**

#### LISTING REPRESENTATIVE For more information contact:



<u>NOTES</u>

#### Representative

Cole Westbrook

**Mobile** (501) 650-5210

**Office** (501) 219-8600

Email cwestbrook@forestryrealestate.com

Address 1100 Asbury Road

**City / State / Zip** Little Rock, AR 72211



## **MORE INFO ONLINE:**

| NOTES |  |
|-------|--|
|       |  |
|       |  |
|       |  |
|       |  |
|       |  |
|       |  |
|       |  |
|       |  |
|       |  |
|       |  |
|       |  |
|       |  |
|       |  |
|       |  |
|       |  |
|       |  |
|       |  |
|       |  |
|       |  |
|       |  |
|       |  |
|       |  |
|       |  |
|       |  |
|       |  |
|       |  |
|       |  |
|       |  |
|       |  |
|       |  |
|       |  |
|       |  |
|       |  |
|       |