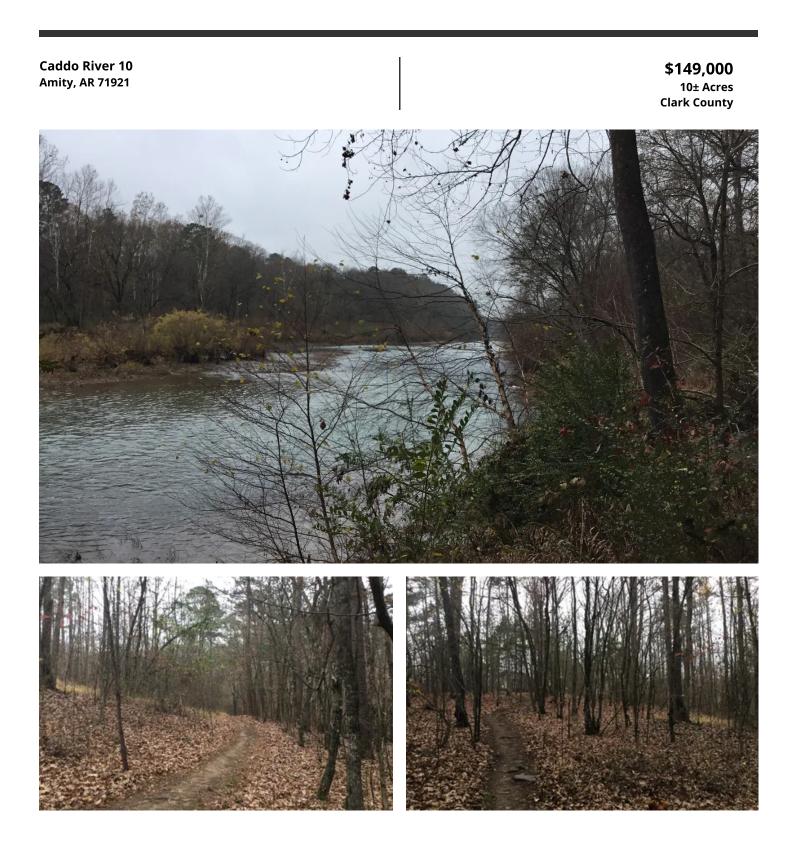

### **PROPERTY DESCRIPTION**

Located in Clark County just off the Caddo River, this 10 +/- acre tract is already set up to provide a fantastic homeplace. The subject property has white line frontage along its southern boundary and there are several well established trails making it convenient to walk down to the river. The cover type of the property includes mature native pine and hardwoods, which provide plenty of cover for the wild game in the area. The property currently has electricity and well water on site. The subject tract is located just 13 miles from Glenwood, 30 miles to Murfreesboro, and 31 miles to Hot Springs.