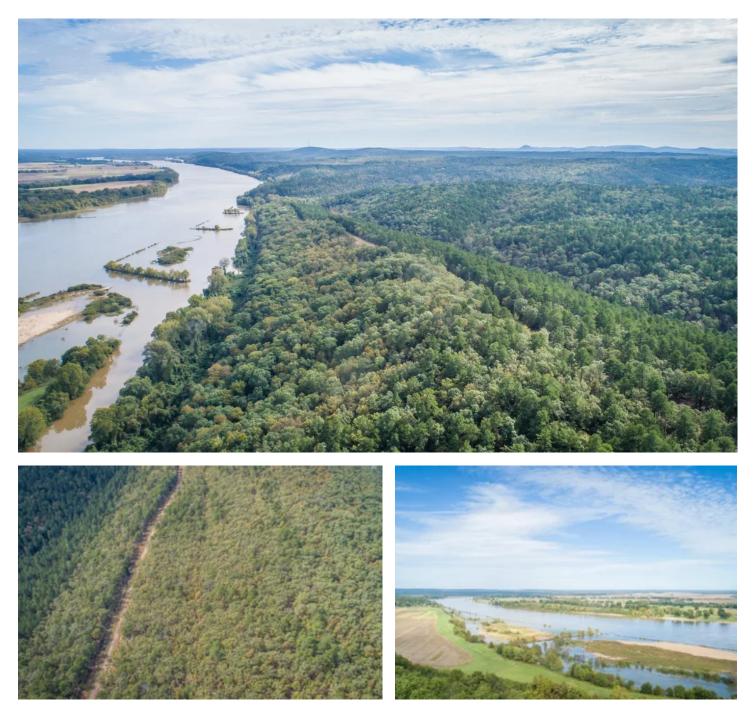

#### **PROPERTY DESCRIPTION**

LOT #9

The Palisades lots are accessed from West Wind Road, approximately 35 minutes from West Little Rock and 30 Minutes from Conway. The property overlooks the Fourche La Fave River, and the Arkansas River is in view on the drive into the lots. Each lot owner has boat access via tributary to both riv The views are amazing; you can see all the way to Conway when you are looking to the north, and if you are looking south, you are looking at mountaintop views over timberland. Electricity and city water are available to each lot. The lots offer a primary residence or a retreat/rental opportunity.

LOT #9 is priced at \$7,000/Acre. If you are interested in finding out more about this or other lots available, please call DDK Forestry & Real Estate at (50 219-8600.

Listing Agent/Broker is seller/owner or has ownership interest.