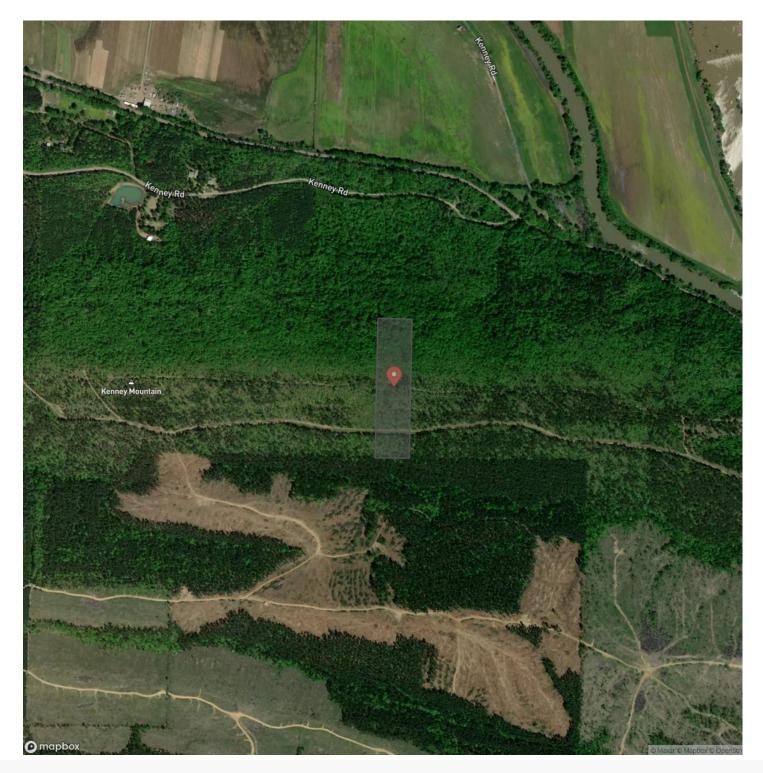

sas River is in view on the drive into the lots. Each lot owner has boat access via tributary to both riv The views are amazing; you can see all the way to Conway when you are looking to the north, and if you are looking south, you are looking at mountaintop views over timberland. Electricity and city water are available to each lot. The lots offer a primary residence or a retreat/rental opportunity.

LOT #9 is priced at \$7,000/Acre. If you are interested in finding out more about this or other lots available, please call DDK Forestry & Real Estate at (50 219-8600.

Listing Agent/Broker is seller/owner or has ownership interest.



#### **MORE INFO ONLINE:**





### **MORE INFO ONLINE:**







### **MORE INFO ONLINE:**

# **Locator Map**





### **MORE INFO ONLINE:**

# Satellite Map





# **MORE INFO ONLINE:**

#### LISTING REPRESENTATIVE For more information contact:



**Representative** Mark Knight

Mobile

(501) 231-8778 **Office** 

(501) 219-8600

**Email** mknight@davisforestry.com

**Address** 1100 Asbury Rd.

**City / State / Zip** Little Rock, AR 72211

#### <u>NOTES</u>



### **MORE INFO ONLINE:**

| NOTES |  |
|-------|--|
|       |  |
|       |  |
|       |  |
|       |  |
|       |  |
|       |  |
|       |  |
|       |  |
|       |  |
|       |  |
|       |  |
|       |  |
|       |  |
|       |  |
|       |  |
|       |  |
|       |  |
|       |  |
|       |  |
|       |  |
|       |  |
|       |  |
|       |  |
|       |  |
|       |  |
|       |  |
|       |  |
|       |  |
|       |  |
|       |  |
|       |  |
|       |  |
|       |  |
|       |