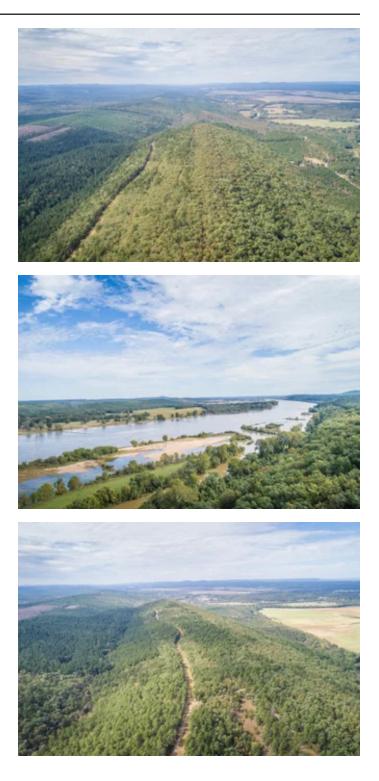

#### **PROPERTY DESCRIPTION**

LOT #9

The Palisades lots are accessed from West Wind Road, approximately 35 minutes from West Little Rock and 30 Minutes from Conway. The property overlooks the Fourche La Fave River, and the Arkansas River is in view on the drive into the lots. Each lot owner has boat access via tributary to both riv The views are amazing; you can see all the way to Conway when you are looking to the north, and if you are looking south, you are looking at mountaintop views over timberland. Electricity and city water are available to each lot. The lots offer a primary residence or a retreat/rental opportunity.

LOT #9 is priced at \$7,000/Acre. If you are interested in finding out more about this or other lots available, please call DDK Forestry & Real Estate at (50 219-8600.

Listing Agent/Broker is seller/owner or has ownership interest.