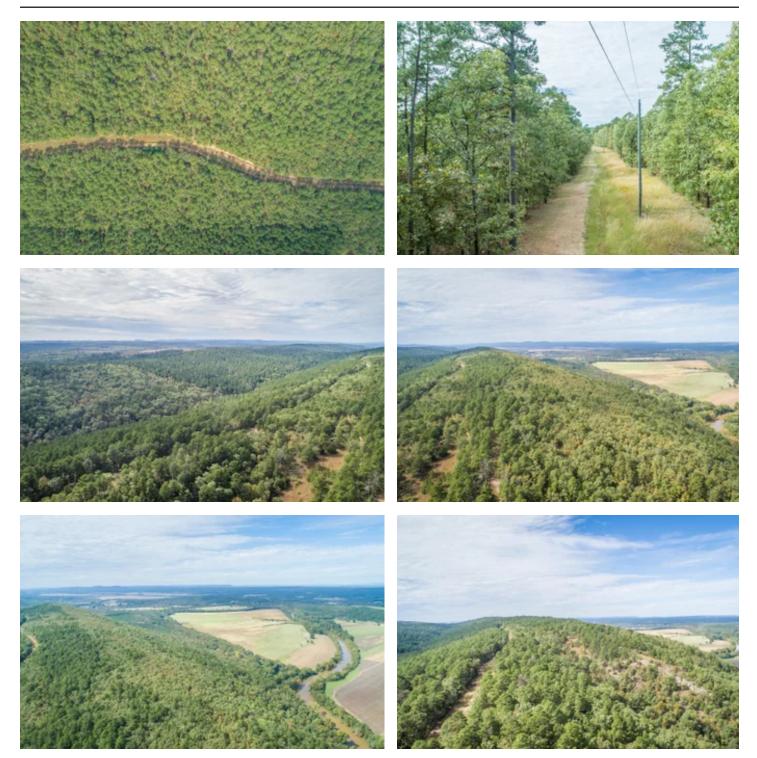

#### **PROPERTY DESCRIPTION**

LOT #9

The Palisades lots are accessed from West Wind Road, approximately 35 minutes from West Little Rock and 30 Minutes from Conway. The property overlooks the Fourche La Fave River, and the Arkansas River is in view on the drive into the lots. Each lot owner has boat access via tributary to both riv The views are amazing; you can see all the way to Conway when you are looking to the north, and if you are looking south, you are looking at mountaintop views over timberland. Electricity and city water are available to each lot. The lots offer a primary residence or a retreat/rental opportunity.

LOT #9 is priced at \$7,000/Acre. If you are interested in finding out more about this or other lots available, please call DDK Forestry & Real Estate at (50 219-8600.

Listing Agent/Broker is seller/owner or has ownership interest.