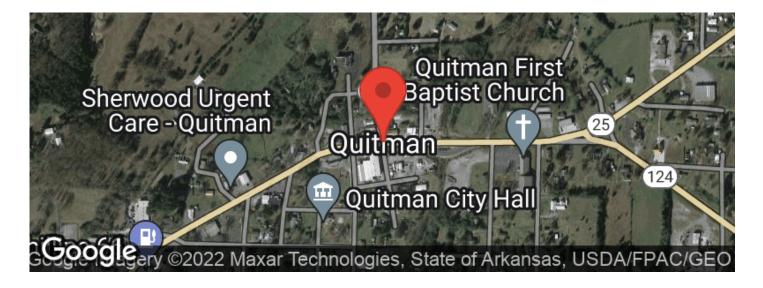

### **PROPERTY DESCRIPTION**

North Fork Cadron Creek 1 is 87 acres, more or less, with a great stand of pines planted in 2007 and nice mature hardwoods. The property has frontage on Highway 356 with utilities readily accessible. This property has a gradual slope to the creek with river frontage. Cadron Creek offers excellent fishing and seasonal canoeing opportunities. The tract is located in the Quitman School District. It's 21 minutes to Clinton, Arkansas, 20 minutes to Choctaw Marina on Greers Ferry Lake, 33 minutes to Eden Isle Marina, and 31 minutes to Heber Springs, Arkansas.