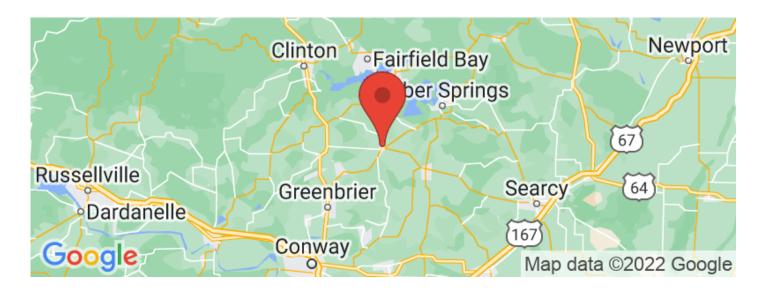

### **PROPERTY DESCRIPTION**

North Fork Cadron Creek 1 is 87 acres, more or less, with a great stand of pines planted in 2007 and nice mature hardwoods. The property has frontage on Highway 356 with utilities readily accessible. This property has a gradual slope to the creek with river frontage. Cadron Creek offers excellent fishing and seasonal canoeing opportunities. The tract is located in the Quitman School District. It's 21 minutes to Clinton, Arkansas, 20 minutes to Choctaw Marina on Greers Ferry Lake, 33 minutes to Eden Isle Marina, and 31 minutes to Heber Springs, Arkansas.