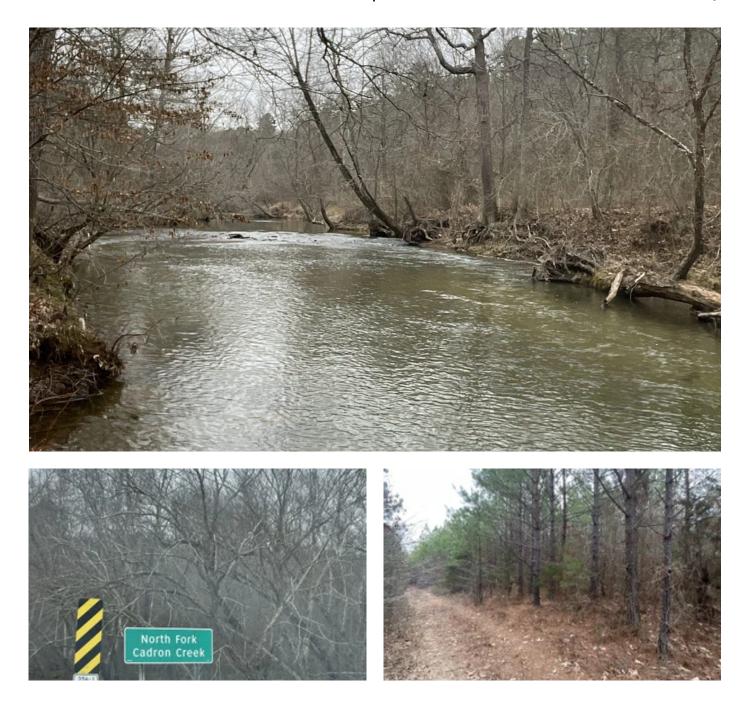

### **PROPERTY DESCRIPTION**

North Fork Cadron Creek 1 is 87 acres, more or less, with a great stand of pines planted in 2007 and nice mature hardwoods. The property has frontage on Highway 356 with utilities readily accessible. This property has a gradual slope to the creek with river frontage. Cadron Creek offers excellent fishing and seasonal canoeing opportunities. The tract is located in the Quitman School District. It's 21 minutes to Clinton, Arkansas, 20 minutes to Choctaw Marina on Greers Ferry Lake, 33 minutes to Eden Isle Marina, and 31 minutes to Heber Springs, Arkansas.