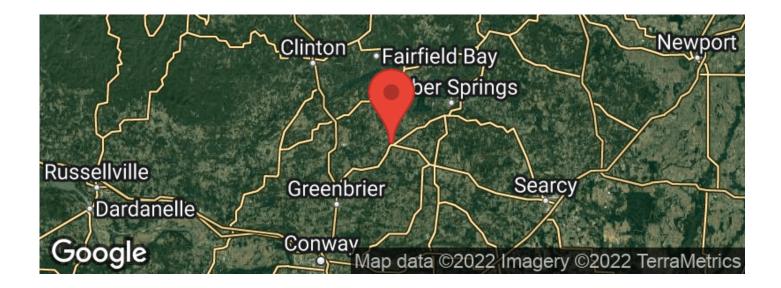

### **PROPERTY DESCRIPTION**

North Fork Cadron Creek 1 is 87 acres, more or less, with a great stand of pines planted in 2007 and nice mature hardwoods. The property has frontage on Highway 356 with utilities readily accessible. This property has a gradual slope to the creek with river frontage. Cadron Creek offers excellent fishing and seasonal canoeing opportunities. The tract is located in the Quitman School District. It's 21 minutes to Clinton, Arkansas, 20 minutes to Choctaw Marina on Greers Ferry Lake, 33 minutes to Eden Isle Marina, and 31 minutes to Heber Springs, Arkansas.