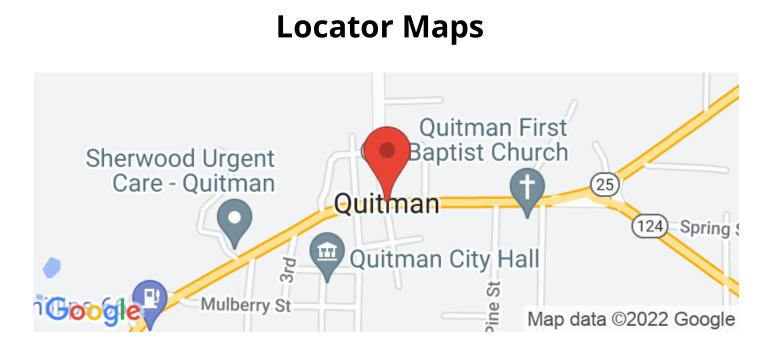

### **PROPERTY DESCRIPTION**

North Fork Cadron Creek 1 is 87 acres, more or less, with a great stand of pines planted in 2007 and nice mature hardwoods. The property has frontage on Highway 356 with utilities readily accessible. This property has a gradual slope to the creek with river frontage. Cadron Creek offers excellent fishing and seasonal canoeing opportunities. The tract is located in the Quitman School District. It's 21 minutes to Clinton, Arkansas, 20 minutes to Choctaw Marina on Greers Ferry Lake, 33 minutes to Eden Isle Marina, and 31 minutes to Heber Springs, Arkansas.