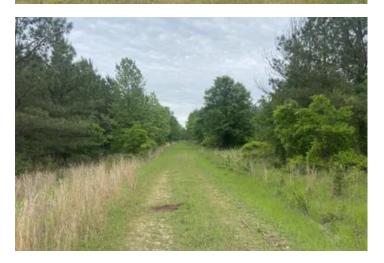

### **PROPERTY DESCRIPTION**

Looking for a wonderful hunting and recreational property with potential income from timber? Look no further than this 175-acre property located in Howard County, AR near Nashville, AR. Comprised of pine plantations established in 2011 and 2014 this property is primed for a return on your investment. Great frontage on a gravel county road and excellent interiors roads access is easy. Electricity is available and several spots would make great hunting camp or cabin sites.