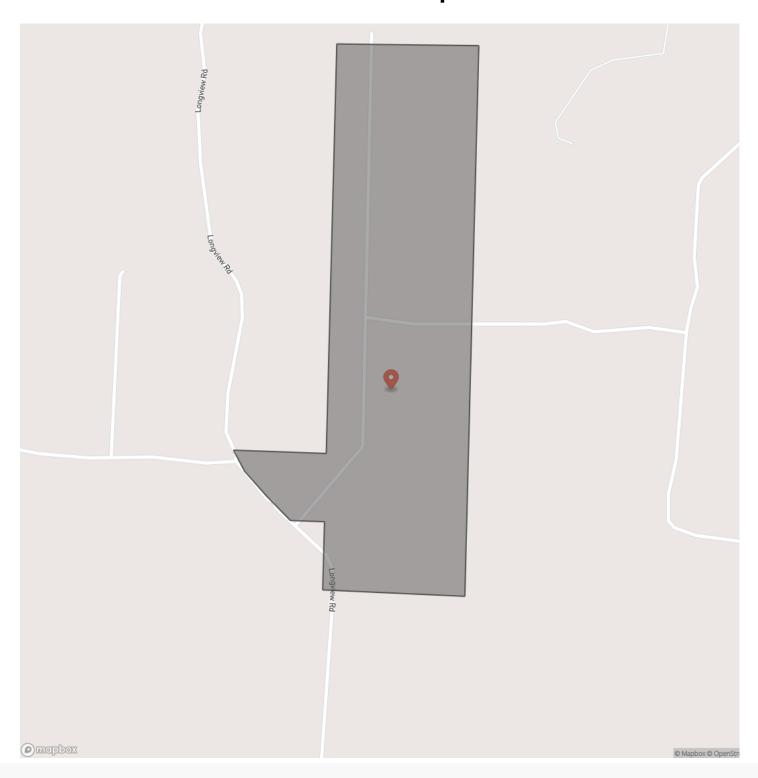

, Timberland

Latitude / Longitude

33.932661 / -94.025059

Acreage

175.360

Price

\$771,584

#### **Property Website**

https://www.forestryrealestate.com/property/rock-creek-howard-arkansas/42194/









# Rock Creek Mineral Springs, AR / Howard County

### **PROPERTY DESCRIPTION**

Looking for a wonderful hunting and recreational property with potential income from timber? Look no further than this 175-acre property located in Howard County, AR near Nashville, AR. Comprised of pine plantations established in 2011 and 2014 this property is primed for a return on your investment. Great frontage on a gravel county road and excellent interiors roads access is easy. Electricity is available and several spots would make great hunting camp or cabin sites.















# **Locator Map**





# **Locator Map**





# **Satellite Map**





## Rock Creek Mineral Springs, AR / Howard County

# LISTING REPRESENTATIVE For more information contact:



### Representative

Brian DePriest

#### Mobile

(903) 556-6375

#### Office

(501) 219-8600

#### **Email**

bdepriest@forestryreal estate.com

### Address

216 Olive St.

### City / State / Zip

Texarkana, AR 71854

| <u>NOTES</u> |  |  |
|--------------|--|--|
|              |  |  |
|              |  |  |
|              |  |  |
|              |  |  |
|              |  |  |
|              |  |  |
|              |  |  |
|              |  |  |
|              |  |  |
|              |  |  |
|              |  |  |
|              |  |  |
|              |  |  |
|              |  |  |
|              |  |  |
|              |  |  |
|