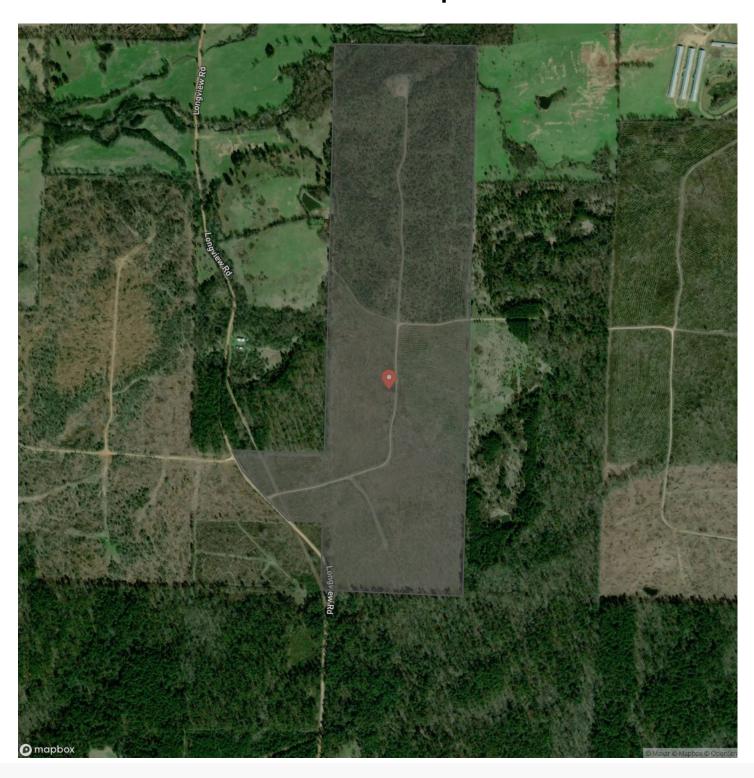

-94.025059

Acreage

175.360

Price

\$771,584

#### **Property Website**

https://www.forestryrealestate.com/property/rock-creek-howard-arkansas/42194/









# Rock Creek Mineral Springs, AR / Howard County

### **PROPERTY DESCRIPTION**

Looking for a wonderful hunting and recreational property with potential income from timber? Look no further than this 175-acre property located in Howard County, AR near Nashville, AR. Comprised of pine plantations established in 2011 and 2014 this property is primed for a return on your investment. Great frontage on a gravel county road and excellent interiors roads access is easy. Electricity is available and several spots would make great hunting camp or cabin sites.















# **Locator Map**





# **Locator Map**





# **Satellite Map**





## Rock Creek Mineral Springs, AR / Howard County

# LISTING REPRESENTATIVE For more information contact:



### Representative

Brian DePriest

#### Mobile

(903) 556-6375

#### Office

(501) 219-8600

#### **Email**

bdepriest@forestryreal estate.com

### Address

216 Olive St.

### City / State / Zip

Texarkana, AR 71854

| <u>NOTES</u> |  |  |
|--------------|--|--|
|              |  |  |
|              |  |  |
|              |  |  |
|              |  |  |
|              |  |  |
|              |  |  |
|              |  |  |
|              |  |  |
|              |  |  |
|              |  |  |
|              |  |  |
|              |  |  |
|              |  |  |
|              |  |  |
|              |  |  |
|              |  |  |
|              |  |  |
|              |  |  |



| NOTE