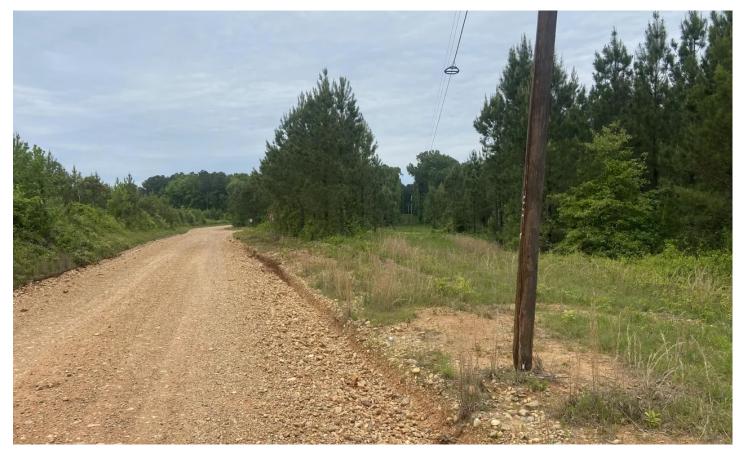

### **PROPERTY DESCRIPTION**

Looking for a wonderful hunting and recreational property with potential income from timber? Look no further than this 175-acre property located in Howard County, AR near Nashville, AR. Comprised of pine plantations established in 2011 and 2014 this property is primed for a return on your investment. Great frontage on a gravel county road and excellent interiors roads access is easy. Electricity is available and several spots would make great hunting camp or cabin sites.