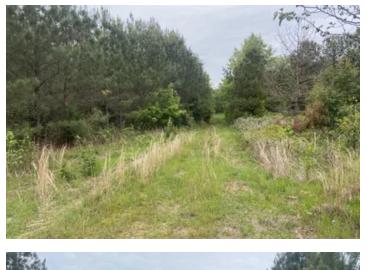

### **PROPERTY DESCRIPTION**

Looking for a wonderful hunting and recreational property with potential income from timber? Look no further than this 175-acre property located in Howard County, AR near Nashville, AR. Comprised of pine plantations established in 2011 and 2014 this property is primed for a return on your investment. Great frontage on a gravel county road and excellent interiors roads access is easy. Electricity is available and several spots would make great hunting camp or cabin sites.