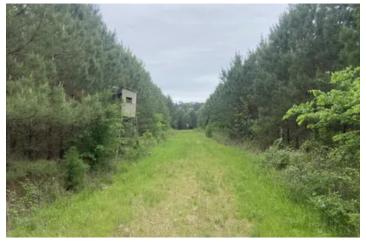

### **PROPERTY DESCRIPTION**

Looking for a wonderful hunting and recreational property with potential income from timber? Look no further than this 175-acre property located in Howard County, AR near Nashville, AR. Comprised of pine plantations established in 2011 and 2014 this property is primed for a return on your investment. Great frontage on a gravel county road and excellent interiors roads access is easy. Electricity is available and several spots would make great hunting camp or cabin sites.