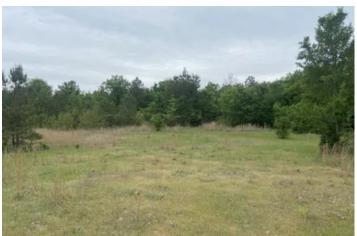

### **PROPERTY DESCRIPTION**

Looking for a wonderful hunting and recreational property with potential income from timber? Look no further than this 175-acre property located in Howard County, AR near Nashville, AR. Comprised of pine plantations established in 2011 and 2014 this property is primed for a return on your investment. Great frontage on a gravel county road and excellent interiors roads access is easy. Electricity is available and several spots would make great hunting camp or cabin sites.