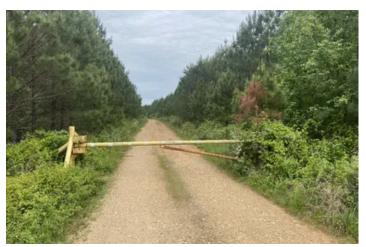

### **PROPERTY DESCRIPTION**

Looking for a wonderful hunting and recreational property with potential income from timber? Look no further than this 175-acre property located in Howard County, AR near Nashville, AR. Comprised of pine plantations established in 2011 and 2014 this property is primed for a return on your investment. Great frontage on a gravel county road and excellent interiors roads access is easy. Electricity is available and several spots would make great hunting camp or cabin sites.