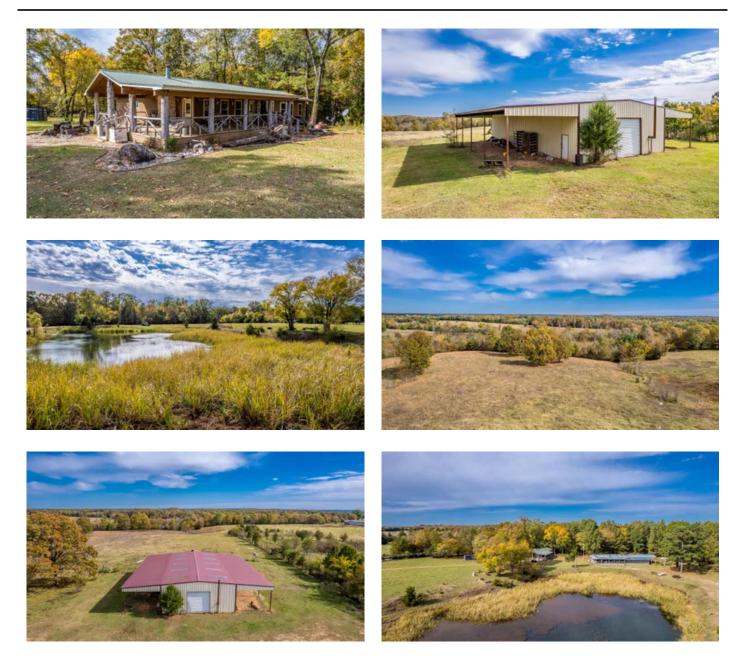

# **PROPERTY DESCRIPTION**

One of only a few high fences hunting retreats in Arkansas! This property has it all. 1330 acres of rolling hills with bottomland too. Main lodge is 3 bedroom/2 bath and there is a bunkhouse for overflow guests. Nice metal shop on slab for equipment storage and large hay barn. 2 stocked lakes will make your fishing dreams come true. This property is located near White Cliffs on Millwood Lake and has some good duck hunting as an added bonus. There is an elk herd consisting of 19 elk and this property boasts some large deer. Tons of trials through beautiful pine/hardwood forests intermixed with cedar groves. Check out the video and schedule your viewing today!