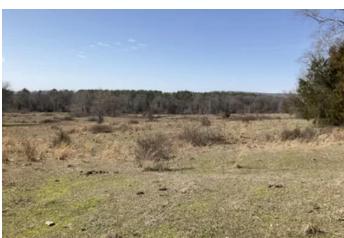

### **PROPERTY DESCRIPTION**

Located just a mile north of Dover, this property offers a variety of uses. The eastern boundary has approximately 2,100 feet of paved frontage on Pine H Road. Pine Hill Road also provides the area with water, gas, and electricity. The property is currently being used as pasture ground and is completely fenced, and it has the potential to be a great homesite. This Pope County property also has recreational potential with deer and turkey in the area. The subject tract is desirable as it is only 11 miles from Russellville, 55 miles from Conway, and 86 miles from Little Rock. Floating and fishing opportunities a nearby on Big Piney Creek and Illinois Bayou. Here's a link to the city of Dover, AR and another link highlighting things to do: <a href="https://doverar.com/">https://doverar.com/</a> and <a href="https://www.arkansas.com/dover">https://www.arkansas.com/dover</a>