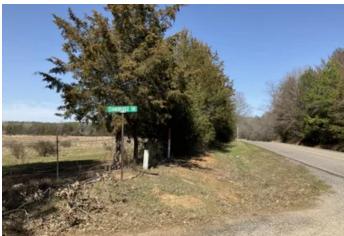

### **PROPERTY DESCRIPTION**

Located just a mile north of Dover, this property offers a variety of uses. The eastern boundary has approximately 2,100 feet of paved frontage on Pine H Road. Pine Hill Road also provides the area with water, gas, and electricity. The property is currently being used as pasture ground and is completely fenced, and it has the potential to be a great homesite. This Pope County property also has recreational potential with deer and turkey in the area. The subject tract is desirable as it is only 11 miles from Russellville, 55 miles from Conway, and 86 miles from Little Rock. Floating and fishing opportunities a nearby on Big Piney Creek and Illinois Bayou. Here's a link to the city of Dover, AR and another link highlighting things to do: <a href="https://doverar.com/">https://doverar.com/</a> and <a href="https://www.arkansas.com/dover">https://www.arkansas.com/dover</a>