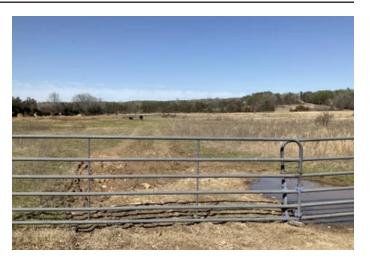

### **PROPERTY DESCRIPTION**

Located just a mile north of Dover, this property offers a variety of uses. The eastern boundary has approximately 2,100 feet of paved frontage on Pine H Road. Pine Hill Road also provides the area with water, gas, and electricity. The property is currently being used as pasture ground and is completely fenced, and it has the potential to be a great homesite. This Pope County property also has recreational potential with deer and turkey in the area. The subject tract is desirable as it is only 11 miles from Russellville, 55 miles from Conway, and 86 miles from Little Rock. Floating and fishing opportunities a nearby on Big Piney Creek and Illinois Bayou. Here's a link to the city of Dover, AR and another link highlighting things to do: <a href="https://doverar.com/">https://doverar.com/</a> and <a href="https://www.arkansas.com/dover">https://www.arkansas.com/dover</a>