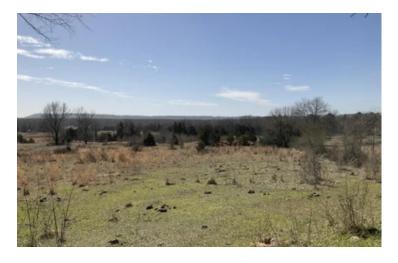

### **PROPERTY DESCRIPTION**

Located just a mile north of Dover, this property offers a variety of uses. The eastern boundary has approximately 2,100 feet of paved frontage on Pine H Road. Pine Hill Road also provides the area with water, gas, and electricity. The property is currently being used as pasture ground and is completely fenced, and it has the potential to be a great homesite. This Pope County property also has recreational potential with deer and turkey in the area. The subject tract is desirable as it is only 11 miles from Russellville, 55 miles from Conway, and 86 miles from Little Rock. Floating and fishing opportunities a nearby on Big Piney Creek and Illinois Bayou. Here's a link to the city of Dover, AR and another link highlighting things to do: <a href="https://doverar.com/">https://doverar.com/</a> and <a href="https://www.arkansas.com/dover">https://www.arkansas.com/dover</a>