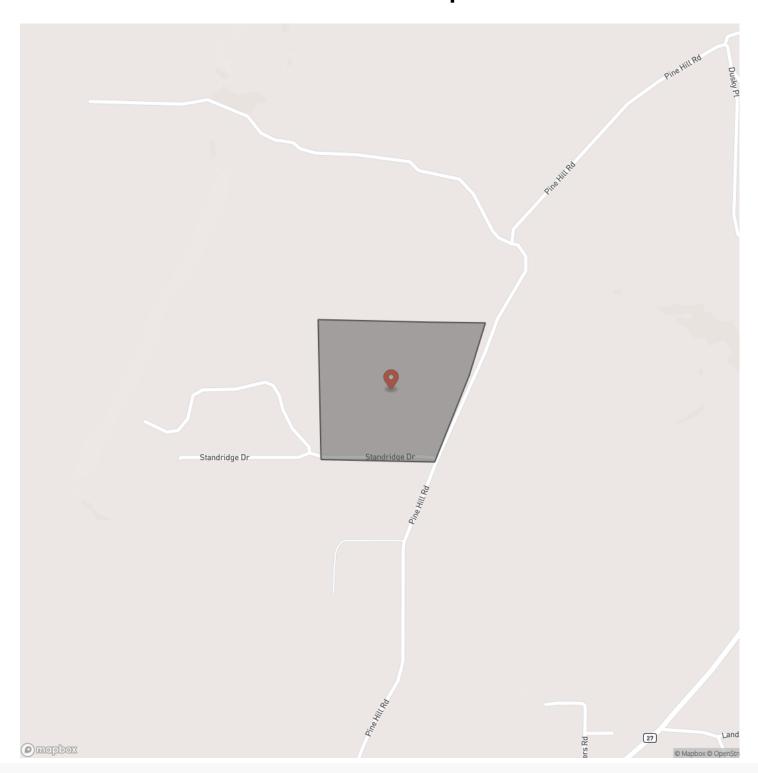

turkey in the area. The subject tract is desirable as it is only 11 miles from Russellville, 55 miles from Conway, and 86 miles from Little Rock. Floating and fishing opportunities a nearby on Big Piney Creek and Illinois Bayou. Here's a link to the city of Dover, AR and another link highlighting things to do: <a href="https://doverar.com/">https://doverar.com/</a> and <a href="https://www.arkansas.com/dover">https://www.arkansas.com/dover</a>

The property can be purchased in its entirety 81+/- acres for \$382,500.00 The northern 36 +/- acres: \$180,000.00 Or the Southern 45+/- acres: 202,500.00

To set up a property visit, call Cole Westbrook. 501-650-5210

Conveyance will be surface only as gas, oil, and mineral rights are to be retained by the seller.















# **Locator Map**





# **Locator Map**





# **Satellite Map**





## Pine Hill 45 Dover, AR / Pope County

# LISTING REPRESENTATIVE For more information contact:



### Representative

Cole Westbrook

### Mobile

(501) 650-5210

#### Office

(501) 219-8600

#### Email

cwestbrook@forestryreal estate.com

### **Address**

1100 Asbury Road

## City / State / Zip

Little Rock, AR 72211

| <u>NOTES</u> |  |  |
|--------------|--|--|
|              |  |  |
|              |  |  |
|              |  |  |
|              |  |  |
|              |  |  |
|              |  |  |
|              |  |  |
|              |  |  |
|              |  |  |
|              |  |  |
|              |  |  |
|              |  |  |
|              |  |  |



| NOTES |  |
|-------|--|
|       |  |
|       |  |
|       |  |
|       |  |
|