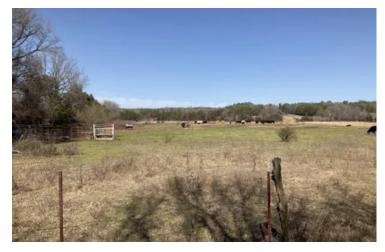

### **PROPERTY DESCRIPTION**

Located just a mile north of Dover, this property offers a variety of uses. The eastern boundary has approximately 2,100 feet of paved frontage on Pine H Road. Pine Hill Road also provides the area with water, gas, and electricity. The property is currently being used as pasture ground and is completely fenced, and it has the potential to be a great homesite. This Pope County property also has recreational potential with deer and turkey in the area. The subject tract is desirable as it is only 11 miles from Russellville, 55 miles from Conway, and 86 miles from Little Rock. Floating and fishing opportunities a nearby on Big Piney Creek and Illinois Bayou. Here's a link to the city of Dover, AR and another link highlighting things to do: <a href="https://doverar.com/">https://doverar.com/</a> and <a href="https://www.arkansas.com/dover">https://www.arkansas.com/dover</a>