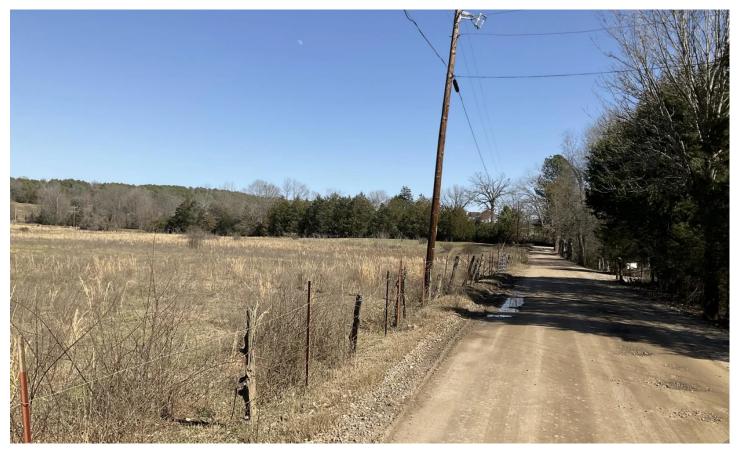

### **PROPERTY DESCRIPTION**

Located just a mile north of Dover, this property offers a variety of uses. The eastern boundary has approximately 2,100 feet of paved frontage on Pine H Road. Pine Hill Road also provides the area with water, gas, and electricity. The property is currently being used as pasture ground and is completely fenced, and it has the potential to be a great homesite. This Pope County property also has recreational potential with deer and turkey in the area. The subject tract is desirable as it is only 11 miles from Russellville, 55 miles from Conway, and 86 miles from Little Rock. Floating and fishing opportunities a nearby on Big Piney Creek and Illinois Bayou. Here's a link to the city of Dover, AR and another link highlighting things to do: <a href="https://doverar.com/">https://doverar.com/</a> and <a href="https://www.arkansas.com/dover">https://www.arkansas.com/dover</a>