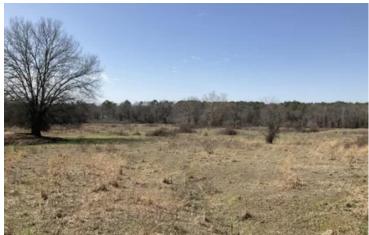

### **PROPERTY DESCRIPTION**

Located just a mile north of Dover, this property offers a variety of uses. The eastern boundary has approximately 2,100 feet of paved frontage on Pine H Road. Pine Hill Road also provides the area with water, gas, and electricity. The property is currently being used as pasture ground and is completely fenced, and it has the potential to be a great homesite. This Pope County property also has recreational potential with deer and turkey in the area. The subject tract is desirable as it is only 11 miles from Russellville, 55 miles from Conway, and 86 miles from Little Rock. Floating and fishing opportunities a nearby on Big Piney Creek and Illinois Bayou. Here's a link to the city of Dover, AR and another link highlighting things to do: <a href="https://doverar.com/">https://doverar.com/</a> and <a href="https://www.arkansas.com/dover">https://www.arkansas.com/dover</a>