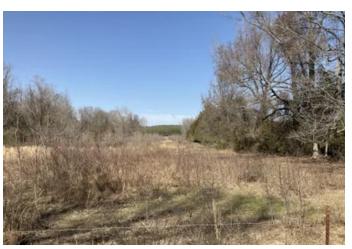

### **PROPERTY DESCRIPTION**

Located just a mile north of Dover, this property offers a variety of uses. The eastern boundary has approximately 2,100 feet of paved frontage on Pine H Road. Pine Hill Road also provides the area with water, gas, and electricity. The property is currently being used as pasture ground and is completely fenced, and it has the potential to be a great homesite. This Pope County property also has recreational potential with deer and turkey in the area. The subject tract is desirable as it is only 11 miles from Russellville, 55 miles from Conway, and 86 miles from Little Rock. Floating and fishing opportunities a nearby on Big Piney Creek and Illinois Bayou. Here's a link to the city of Dover, AR and another link highlighting things to do: <a href="https://doverar.com/">https://doverar.com/</a> and <a href="https://www.arkansas.com/dover">https://www.arkansas.com/dover</a>