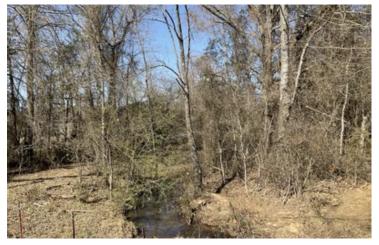

### **PROPERTY DESCRIPTION**

Located just a mile north of Dover, this property offers a variety of uses. The eastern boundary has approximately 2,100 feet of paved frontage on Pine H Road. Pine Hill Road also provides the area with water, gas, and electricity. The property is currently being used as pasture ground and is completely fenced, and it has the potential to be a great homesite. This Pope County property also has recreational potential with deer and turkey in the area. The subject tract is desirable as it is only 11 miles from Russellville, 55 miles from Conway, and 86 miles from Little Rock. Floating and fishing opportunities a nearby on Big Piney Creek and Illinois Bayou. Here's a link to the city of Dover, AR and another link highlighting things to do: <a href="https://doverar.com/">https://doverar.com/</a> and <a href="https://www.arkansas.com/dover">https://www.arkansas.com/dover</a>