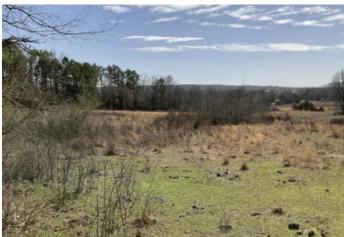

### **PROPERTY DESCRIPTION**

Located just a mile north of Dover, this property offers a variety of uses. The eastern boundary has approximately 2,100 feet of paved frontage on Pine H Road. Pine Hill Road also provides the area with water, gas, and electricity. The property is currently being used as pasture ground and is completely fenced, and it has the potential to be a great homesite. This Pope County property also has recreational potential with deer and turkey in the area. The subject tract is desirable as it is only 11 miles from Russellville, 55 miles from Conway, and 86 miles from Little Rock. Floating and fishing opportunities a nearby on Big Piney Creek and Illinois Bayou. Here's a link to the city of Dover, AR and another link highlighting things to do: <a href="https://doverar.com/">https://doverar.com/</a> and <a href="https://www.arkansas.com/dover">https://www.arkansas.com/dover</a>