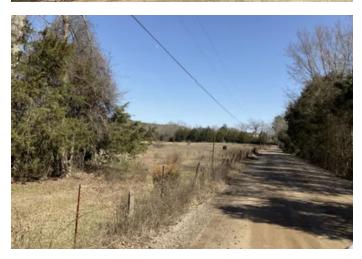

### **PROPERTY DESCRIPTION**

Located just a mile north of Dover, this property offers a variety of uses. The eastern boundary has approximately 2,100 feet of paved frontage on Pine H Road. Pine Hill Road also provides the area with water, gas, and electricity. The property is currently being used as pasture ground and is completely fenced, and it has the potential to be a great homesite. This Pope County property also has recreational potential with deer and turkey in the area. The subject tract is desirable as it is only 11 miles from Russellville, 55 miles from Conway, and 86 miles from Little Rock. Floating and fishing opportunities a nearby on Big Piney Creek and Illinois Bayou. Here's a link to the city of Dover, AR and another link highlighting things to do: <a href="https://doverar.com/">https://doverar.com/</a> and <a href="https://www.arkansas.com/dover">https://www.arkansas.com/dover</a>