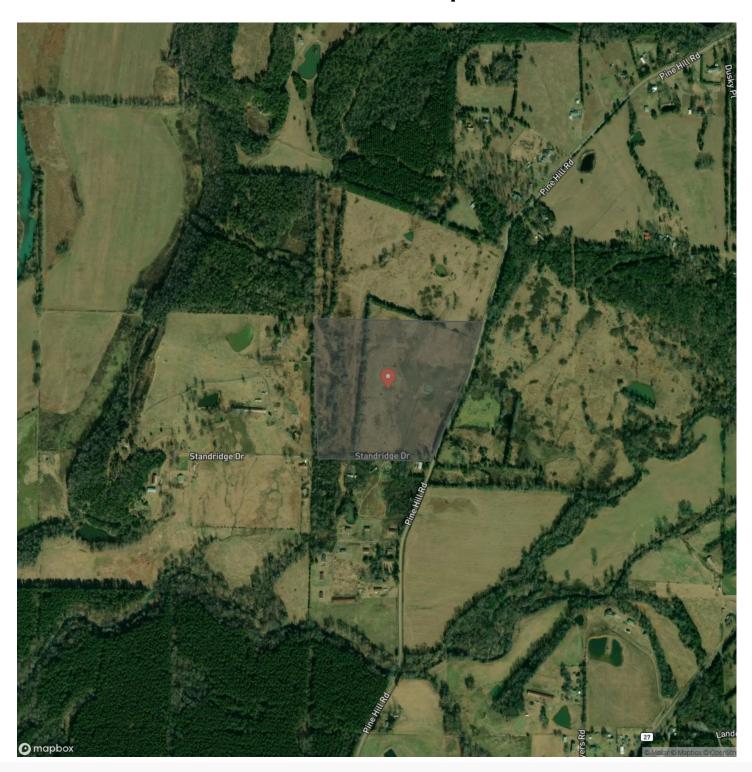

le as it is only 11 miles from Russellville, 55 miles from Conway, and 86 miles from Little Rock. Floating and fishing opportunities a nearby on Big Piney Creek and Illinois Bayou. Here's a link to the city of Dover, AR and another link highlighting things to do: <a href="https://doverar.com/">https://doverar.com/</a> and <a href="https://www.arkansas.com/dover">https://www.arkansas.com/dover</a>

The property can be purchased in its entirety 81+/- acres for \$382,500.00 The northern 36 +/- acres: \$180,000.00 Or the Southern 45+/- acres: 202,500.00

To set up a property visit, call Cole Westbrook. 501-650-5210

Conveyance will be surface only as gas, oil, and mineral rights are to be retained by the seller.















# **Locator Map**





# **Locator Map**





# **Satellite Map**





## Pine Hill 45 Dover, AR / Pope County

# LISTING REPRESENTATIVE For more information contact:



### Representative

Cole Westbrook

### Mobile

(501) 650-5210

#### Office

(501) 219-8600

#### Email

cwestbrook@forestryreal estate.com

### **Address**

1100 Asbury Road

## City / State / Zip

Little Rock, AR 72211

| <u>NOTES</u> |  |  |
|--------------|--|--|
|              |  |  |
|              |  |  |
|              |  |  |
|              |  |  |
|              |  |  |
|              |  |  |
|              |  |  |
|              |  |  |
|              |  |  |
|              |  |  |
|              |  |  |
|              |  |  |
|              |  |  |



| NOTES |  |
|-------|--|
|       |  |
|       |  |
|       |  |
|       |  |
|       |  |
|       |  |
|       |  |
|       |