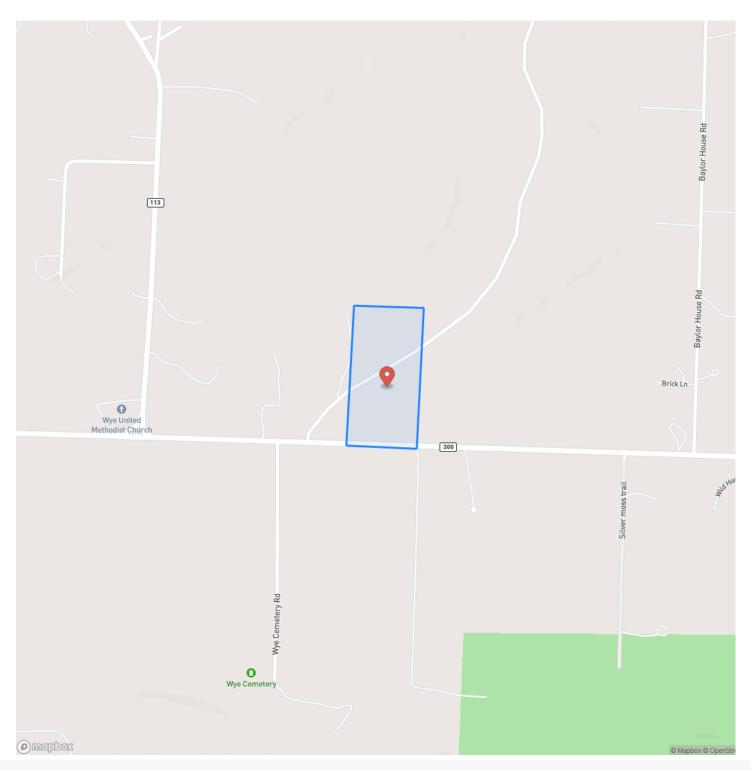

#### **PROPERTY DESCRIPTION**

Located on Highway 300 in Perry County, this property provides a great location, access to utilities, and recreational opportunities. Highway 300 is the southern boundary and includes water, power, and fiber optic to the area, making this tract the perfect place to build a home. The property's topography is rolling hills; the cover type is native hardwoods and pine trees. Recreational opportunities also exist with deer and turkey in the area. The subject property is 27 miles from Little Rock, 22 miles from Conway, and 24 miles from Morrilton.

To set up a property visit, call Cole Westbrook <u>. 501-650-5210</u>.



#### **MORE INFO ONLINE:**

#### Highway 300 Lot 2 Perry County Bigelow, AR / Perry County





### **MORE INFO ONLINE:**

## **Locator Map**



# 

## **MORE INFO ONLINE:**

## **Locator Map**





#### **MORE INFO ONLINE:**

# Satellite Map





## **MORE INFO ONLINE:**

#### LISTING REPRESENTATIVE For more information contact:



#### <u>NOTES</u>

Representative

Cole Westbrook

**Mobile** (501) 650-5210

**Office** (501) 219-8600

Email cwestbrook@forestryrealestate.com

Address 1100 Asbury Road

**City / State / Zip** Little Rock, AR 72211



#### **MORE INFO ONLINE:**

| NOTES |  |
|-------|--|
|       |  |
|       |  |
|       |  |
|       |  |
|       |  |
|       |  |
|       |  |
|       |  |
|       |  |
|       |  |
|       |  |
|       |  |
|       |  |
|       |  |
|       |  |
|       |  |
|       |  |
|       |  |
|       |  |
|       |  |
|       |  |
|       |  |
|       |  |
|       |  |
|       |  |
|       |