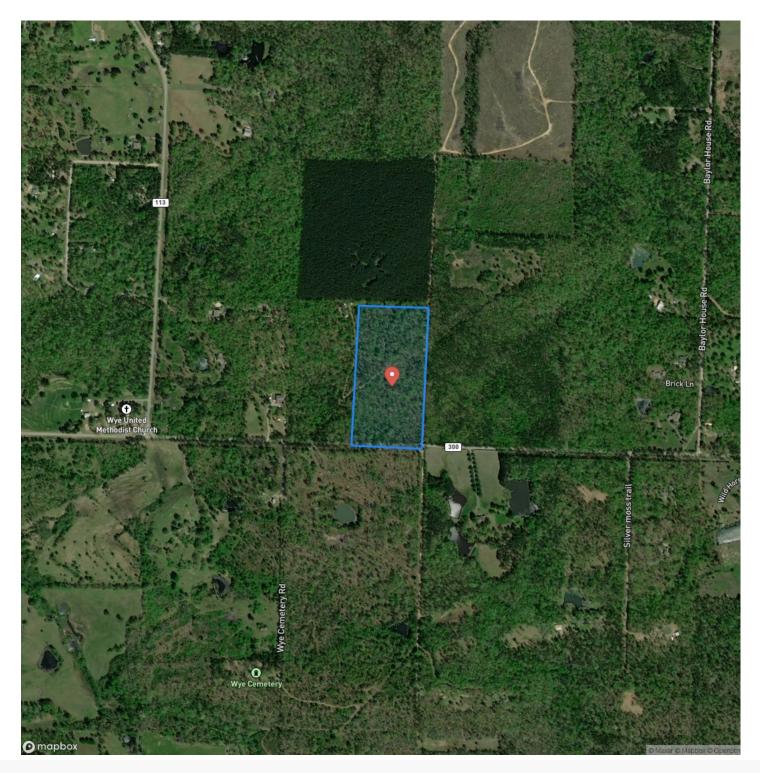

# Satellite Map

#### **PROPERTY DESCRIPTION**

Located on Highway 300 in Perry County, this property provides a great location, access to utilities, and recreational opportunities. Highway 300 is the southern boundary and includes water, power, and fiber optic to the area, making this tract the perfect place to build a home. The property's topography is rolling hills; the cover type is native hardwoods and pine trees. Recreational opportunities also exist with deer and turkey in the area. The subject property is 27 miles from Little Rock, 22 miles from Conway, and 24 miles from Morrilton.