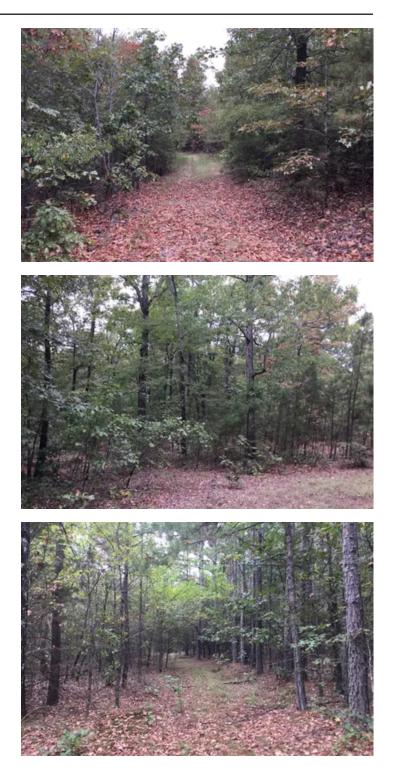

#### **PROPERTY DESCRIPTION**

Located on Highway 300 in Perry County, this property provides a great location, access to utilities, and recreational opportunities. Highway 300 is the southern boundary and includes water, power, and fiber optic to the area, making this tract the perfect place to build a home. The property's topography is rolling hills; the cover type is native hardwoods and pine trees. Recreational opportunities also exist with deer and turkey in the area. The subject property is 27 miles from Little Rock, 22 miles from Conway, and 24 miles from Morrilton.