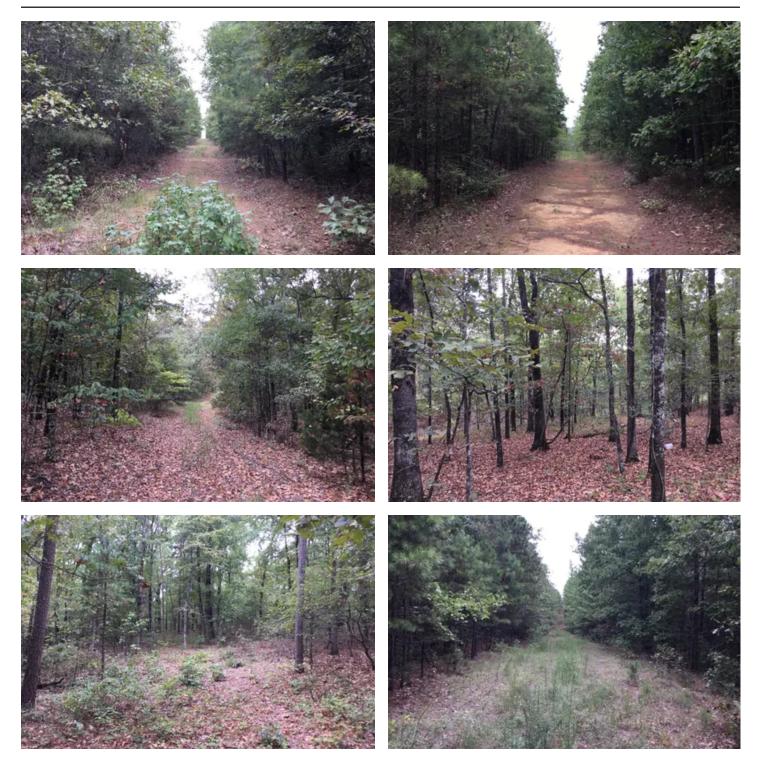

#### **PROPERTY DESCRIPTION**

Located on Highway 300 in Perry County, this property provides a great location, access to utilities, and recreational opportunities. Highway 300 is the southern boundary and includes water, power, and fiber optic to the area, making this tract the perfect place to build a home. The property's topography is rolling hills; the cover type is native hardwoods and pine trees. Recreational opportunities also exist with deer and turkey in the area. The subject property is 27 miles from Little Rock, 22 miles from Conway, and 24 miles from Morrilton.