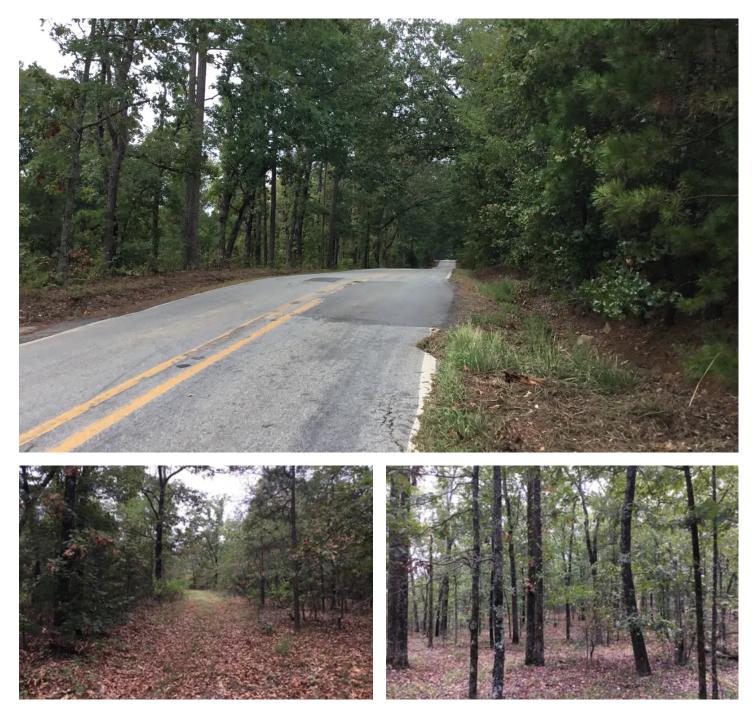

#### **PROPERTY DESCRIPTION**

Located on Highway 300 in Perry County, this property provides a great location, access to utilities, and recreational opportunities. Highway 300 is the southern boundary and includes water, power, and fiber optic to the area, making this tract the perfect place to build a home. The property's topography is rolling hills; the cover type is native hardwoods and pine trees. Recreational opportunities also exist with deer and turkey in the area. The subject property is 27 miles from Little Rock, 22 miles from Conway, and 24 miles from Morrilton.