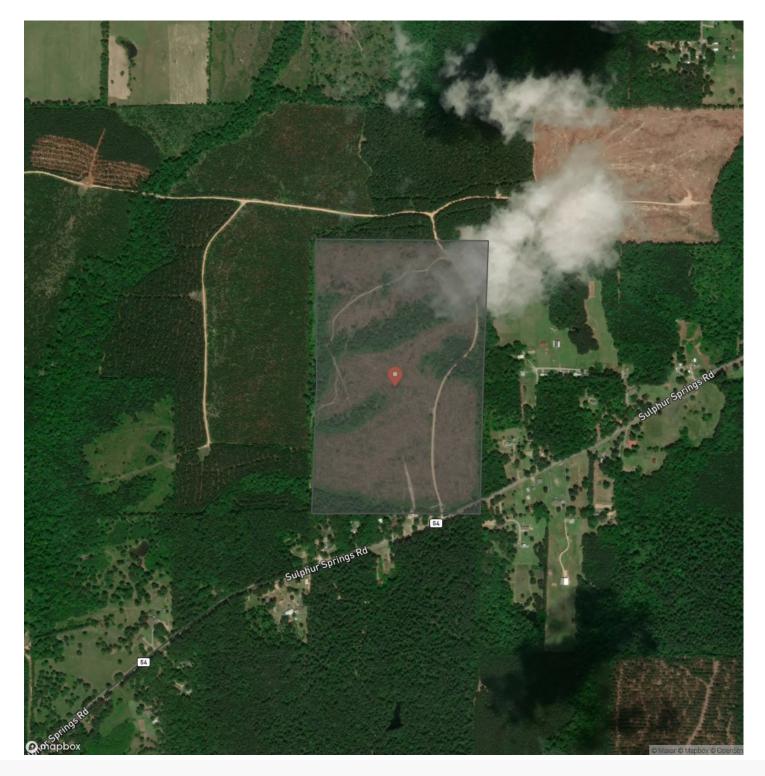

# Satellite Map

#### **PROPERTY DESCRIPTION**

The Sulphur Springs 97 in Jefferson County, Arkansas, offers a well-established pre-merchantable pine plantation (approximately ten yea old) and boasts a small amount of frontage on Highway 54, just west of the community of Sulphur Springs. Surrounded primarily by timb properties and rural homesites, this land can be used for hunting or rural residential development. A small creek also provides additiona wildlife habitat. The property has the potential to be divided along the internal woods road, providing flexibility and options for buyers.