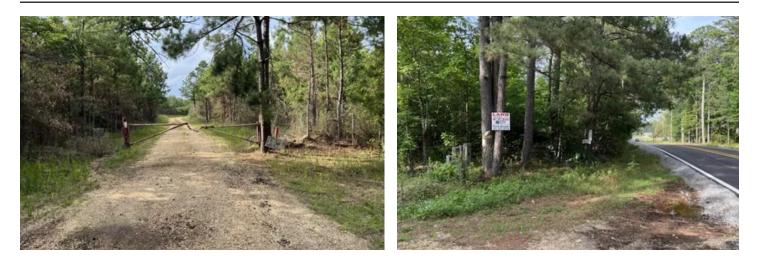

#### **PROPERTY DESCRIPTION**

The Sulphur Springs 97 in Jefferson County, Arkansas, offers a well-established pre-merchantable pine plantation (approximately ten yea old) and boasts a small amount of frontage on Highway 54, just west of the community of Sulphur Springs. Surrounded primarily by timb properties and rural homesites, this land can be used for hunting or rural residential development. A small creek also provides additiona wildlife habitat. The property has the potential to be divided along the internal woods road, providing flexibility and options for buyers.