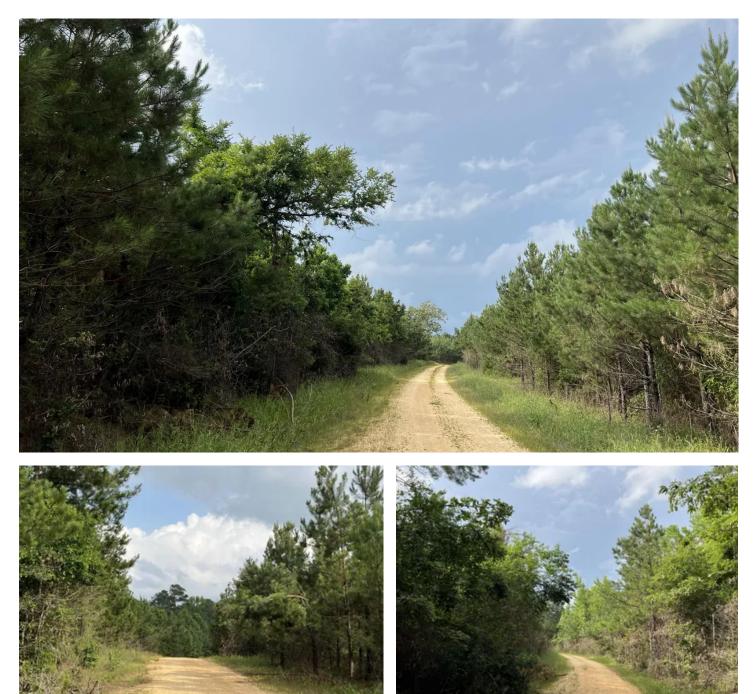

#### **PROPERTY DESCRIPTION**

The Sulphur Springs 97 in Jefferson County, Arkansas, offers a well-established pre-merchantable pine plantation (approximately ten yea old) and boasts a small amount of frontage on Highway 54, just west of the community of Sulphur Springs. Surrounded primarily by timb properties and rural homesites, this land can be used for hunting or rural residential development. A small creek also provides additiona wildlife habitat. The property has the potential to be divided along the internal woods road, providing flexibility and options for buyers.