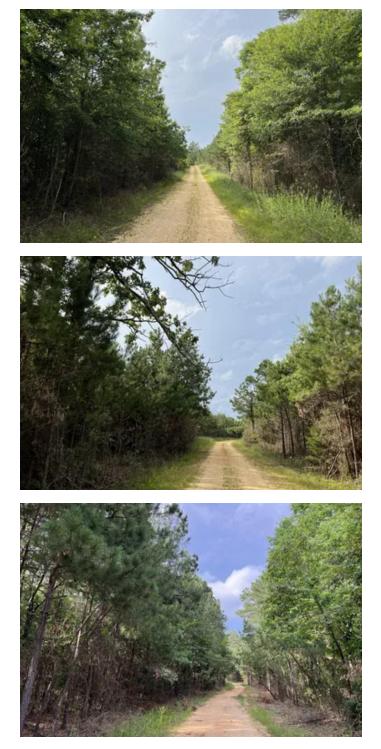

#### **PROPERTY DESCRIPTION**

The Sulphur Springs 97 in Jefferson County, Arkansas, offers a well-established pre-merchantable pine plantation (approximately ten yea old) and boasts a small amount of frontage on Highway 54, just west of the community of Sulphur Springs. Surrounded primarily by timb properties and rural homesites, this land can be used for hunting or rural residential development. A small creek also provides additiona wildlife habitat. The property has the potential to be divided along the internal woods road, providing flexibility and options for buyers.