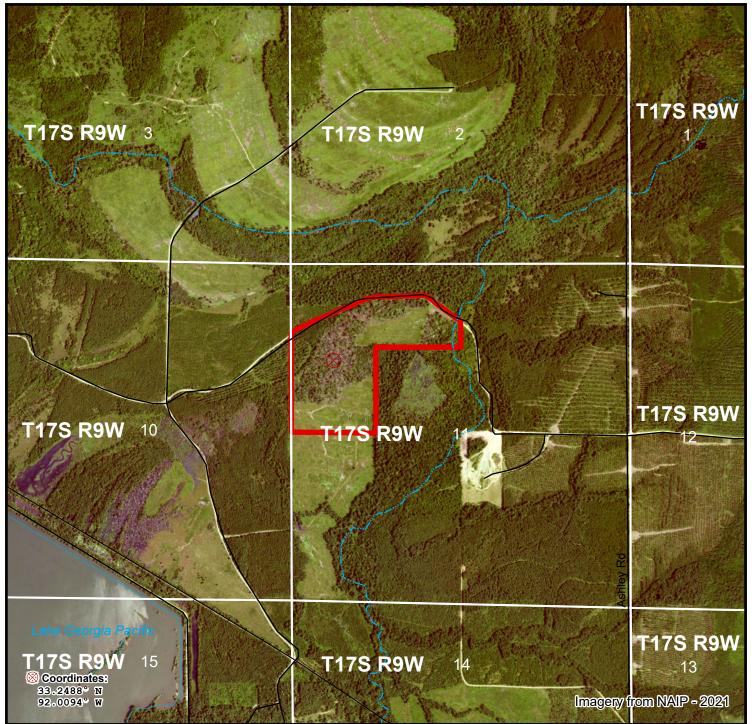

## 5-27 - Photo Map Parcel #05003Hb0359 Ashley County, AR - approx. 78.6 acres +/-

The property depicted on this map has not been surveyed. The acreage is an estimate based upon GIS data. The volume information in this report is based on current information in the seller's inventory system. The information is subject to change due to harvest activities and/or updates resulting from routine maintenance of the inventory system. Neither the owner nor its officers, directors, employees or agents represent or warrant the accuracy or completeness of the ownership acreage, the cover type acreage, timber inventory species, grade or volumes, legal or practical access to the property, or operability. 2/13/2024