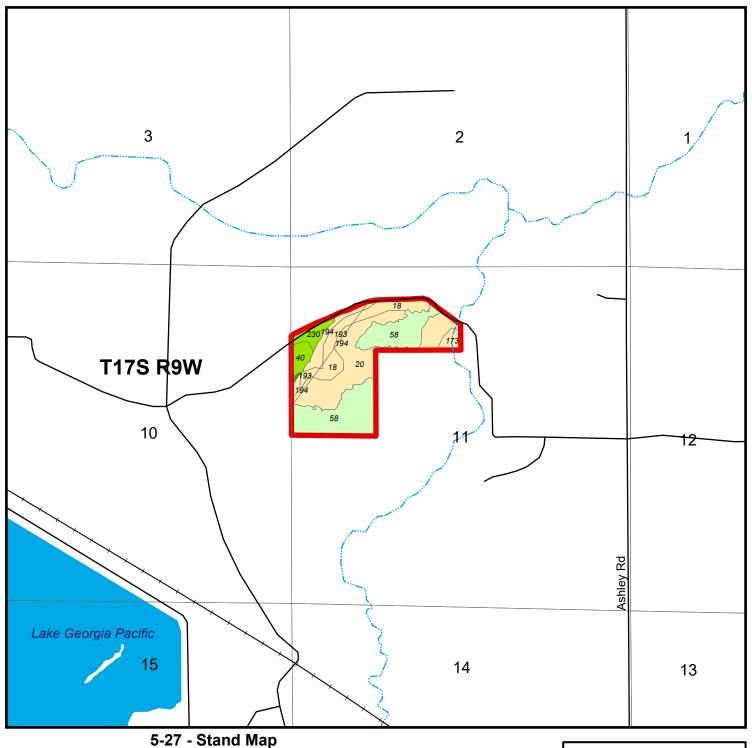

5-27
Parcel # 05003Hb0359
Ashley County, AR - approx. 78.6 acres +/-

Property Listing
County
Interstate
US Highway
State Highway
Other Road
Railroad
Lake/Reservoir
Perennial River/Stream

| Stand #                                                         | Cover Type              | Age | Acres |
|-----------------------------------------------------------------|-------------------------|-----|-------|
| 18                                                              | Hardwood                | 88  | 7.2   |
| 20                                                              | Hardwood                | 88  | 24.0  |
| 40                                                              | Pine Plantation >= 12 y | r22 | 3.1   |
| 51                                                              | Hardwood                | 43  | 0.7   |
| 54                                                              | Pine                    | 43  | 0.3   |
| 58                                                              | Pine Plantation < 12 yr | 4   | 28.5  |
| 173                                                             | Hardwood                | 41  | 2.2   |
| 193                                                             | Hardwood                | 88  | 3.6   |
| 194                                                             | Hardwood                | 88  | 4.5   |
| 230                                                             | Pine Plantation >= 12 y | r22 | 3.1   |
|                                                                 |                         |     |       |
| Smaller stands have been excluded to fit in the allowable space |                         |     |       |