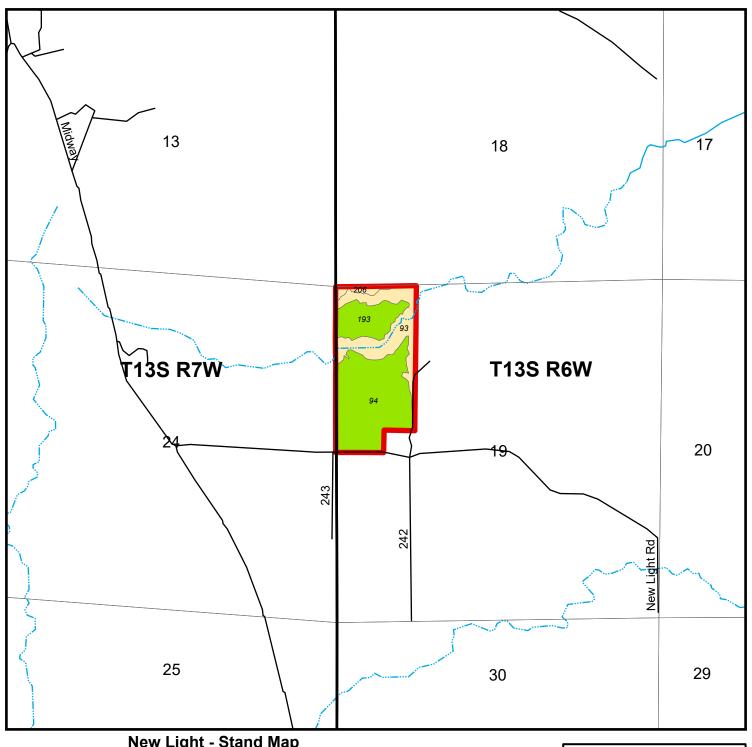

| Property Listing                                                                                     | $\bigcap_{N}$                                |
|------------------------------------------------------------------------------------------------------|----------------------------------------------|
| County Interstate US Highway State Highway Other Road Railroad Lake/Reservoir Perennial River/Stream | SCALE: 1:18,000<br>0 690 1,380 2,070<br>Feet |