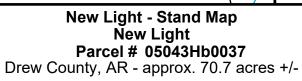

| Stand # | Cover Type            | Age    | Acres |
|---------|-----------------------|--------|-------|
| 93      | Hardwood              | 58     | 19.2  |
| 94      | Pine Plantation >= 12 | 2 yr21 | 37.6  |
| 193     | Pine Plantation >= 12 | 2 yr21 | 11.9  |
| 206     | Hardwood              | 21     | 2.0   |
|         |                       |        |       |
|         |                       |        |       |