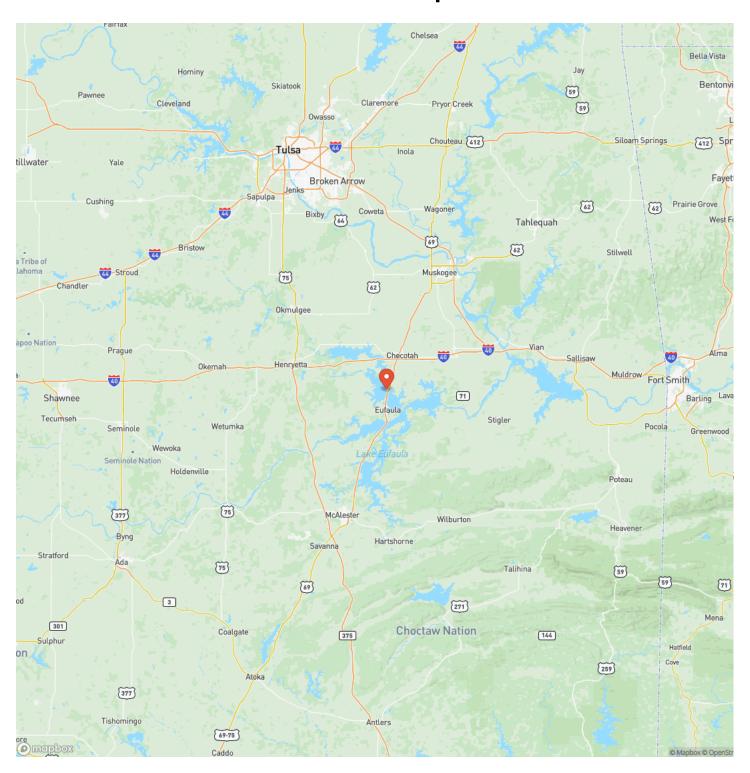

s of Lake Eufaula, this duplex-style home offers the perfect blend of modern living and lakeside charm. Featuring two bedrooms and two bathrooms, this residence is ideal for extended family living, a vacation retreat, or an investment opportunity as a vacation rental. Located in the gated community of Bridgeport Dunes, the property is just under an hour and a half from Tulsa and roughly 15 minutes from Checotah, offering convenient access to everything you need. Don't miss this opportunity to enjoy lakeside living in Oklahoma! All showings are by appointment only. For more information or to schedule a private viewing, please contact Ty Hunter at (918) 329-0843.



# Bridgeport Dunes Duplex on Lake Eufaula Eufaula, OK / McIntosh County













# **Locator Map**





# **Locator Map**





# **Satellite Map**





# Bridgeport Dunes Duplex on Lake Eufaula Eufaula, OK / McIntosh County

# LISTING REPRESENTATIVE For more information contact:



### Representative

Ty Hunter

### Mobile

(918) 329-0843

#### **Email**

ty.hunter@arrowheadlandcompany.com

### **Address**

## City / State / Zip

Mcalester, OK 74501

| NOTES |  |  |
|-------|--|--|
|       |  |  |
|       |  |  |
|       |  |  |
|       |  |  |
|       |  |  |
|       |  |  |
|       |  |  |
|       |  |  |
|       |  |  |
|       |  |  |
|       |  |  |
|       |  |  |
|       |  |  |
|       |  |  |
|       |  |  |
|       |  |  |
|       |  |  |
|       |  |  |
|       |  |  |



| <u>IOTES</u> |  |
|--------------|--|
|              |  |
|              |  |
|              |  |
|              |  |
|