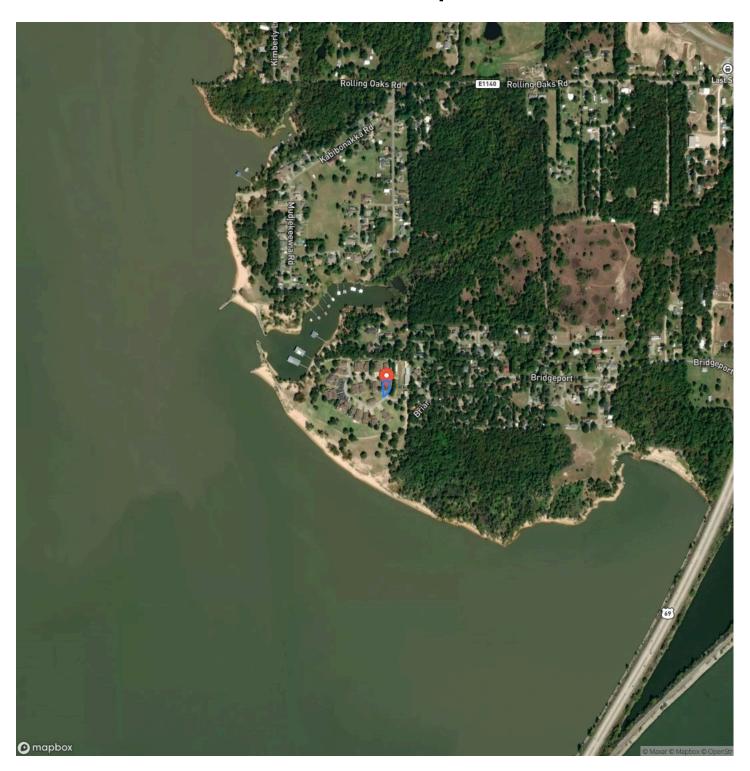

uplex-style home offers the perfect blend of modern living and lakeside charm. Featuring two bedrooms and two bathrooms, this residence is ideal for extended family living, a vacation retreat, or an investment opportunity as a vacation rental. Located in the gated community of Bridgeport Dunes, the property is just under an hour and a half from Tulsa and roughly 15 minutes from Checotah, offering convenient access to everything you need. Don't miss this opportunity to enjoy lakeside living in Oklahoma! All showings are by appointment only. For more information or to schedule a private viewing, please contact Ty Hunter at (918) 329-0843.



# Bridgeport Dunes Duplex on Lake Eufaula Eufaula, OK / McIntosh County













# **Locator Map**





# **Locator Map**





# **Satellite Map**





# Bridgeport Dunes Duplex on Lake Eufaula Eufaula, OK / McIntosh County

# LISTING REPRESENTATIVE For more information contact:



### Representative

Ty Hunter

### Mobile

(918) 329-0843

#### **Email**

ty.hunter@arrowheadlandcompany.com

### **Address**

## City / State / Zip

Mcalester, OK 74501

| NOTES |  |  |
|-------|--|--|
|       |  |  |
|       |  |  |
|       |  |  |
|       |  |  |
|       |  |  |
|       |  |  |
|       |  |  |
|       |  |  |
|       |  |  |
|       |  |  |
|       |  |  |
|       |  |  |
|       |  |  |
|       |  |  |
|       |  |  |
|       |  |  |
|       |  |  |
|       |  |  |
|       |  |  |



| <u>IOTES</u> |  |
|--------------|--|
|              |  |
|              |  |
|              |  |
|              |  |
|              |  |
|