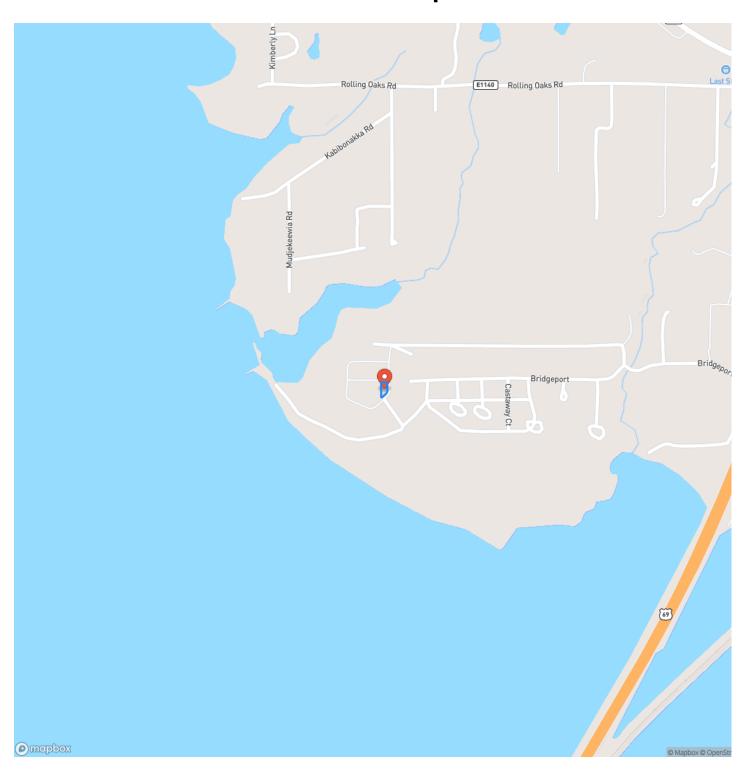

Nestled near the shores of Lake Eufaula, this duplex-style home offers the perfect blend of modern living and lakeside charm. Featuring two bedrooms and two bathrooms, this residence is ideal for extended family living, a vacation retreat, or an investment opportunity as a vacation rental. Located in the gated community of Bridgeport Dunes, the property is just under an hour and a half from Tulsa and roughly 15 minutes from Checotah, offering convenient access to everything you need. Don't miss this opportunity to enjoy lakeside living in Oklahoma! All showings are by appointment only. For more information or to schedule a private viewing, please contact Ty Hunter at (918) 329-0843.



# Bridgeport Dunes Duplex on Lake Eufaula Eufaula, OK / McIntosh County













# **Locator Map**





# **Locator Map**





# **Satellite Map**





# Bridgeport Dunes Duplex on Lake Eufaula Eufaula, OK / McIntosh County

# LISTING REPRESENTATIVE For more information contact:



### Representative

Ty Hunter

### Mobile

(918) 329-0843

#### **Email**

ty.hunter@arrowheadlandcompany.com

### **Address**

## City / State / Zip

Mcalester, OK 74501

| NOTES |  |  |
|-------|--|--|
|       |  |  |
|       |  |  |
|       |  |  |
|       |  |  |
|       |  |  |
|       |  |  |
|       |  |  |
|       |  |  |
|       |  |  |
|       |  |  |
|       |  |  |
|       |  |  |
|       |  |  |
|       |  |  |
|       |  |  |
|       |  |  |
|       |  |  |
|       |  |  |
|       |  |  |



| <u>IOTES</u> |  |
|--------------|--|
|              |  |
|              |  |
|              |  |
|