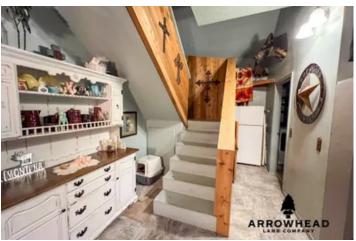

### **PROPERTY DESCRIPTION**

Featuring 5+/- acres located in Atoka County, Oklahoma. This property offers a 1,050 sq ft home with 2 beds and 1.5 baths. It also is accented with a nice white fence on the entry side. This property includes a 60x55 shop with a breezeway. On either side of the breezeway are 20x30 enclosed and concreted bays. There is another shop on the property that is 40x40, with 20x40 having concrete floors and the other 20x40 being dirt. Off the back of this shop is a 12x25 apron that was used to store wood. Last but not least, there is a 12x20 shed. This place offers a nice home and plenty of storage for equipment, cars, etc. Located 5+/- minutes from Crystal, 15+/- minutes from Boswell, and 25+/- minutes from Atoka and Antlers. All showings are by appointment only. If you would like more information or would like to schedule a private viewing, please contact Jared Prewett at (580) 399-2583.