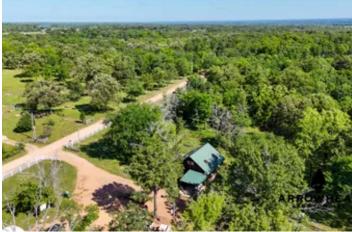

### **PROPERTY DESCRIPTION**

Featuring 5+/- acres located in Atoka County, Oklahoma. This property offers a 1,050 sq ft home with 2 beds and 1.5 baths. It also is accented with a nice white fence on the entry side. This property includes a 60x55 shop with a breezeway. On either side of the breezeway are 20x30 enclosed and concreted bays. There is another shop on the property that is 40x40, with 20x40 having concrete floors and the other 20x40 being dirt. Off the back of this shop is a 12x25 apron that was used to store wood. Last but not least, there is a 12x20 shed. This place offers a nice home and plenty of storage for equipment, cars, etc. Located 5+/- minutes from Crystal, 15+/- minutes from Boswell, and 25+/- minutes from Atoka and Antlers. All showings are by appointment only. If you would like more information or would like to schedule a private viewing, please contact Jared Prewett at (580) 399-2583.