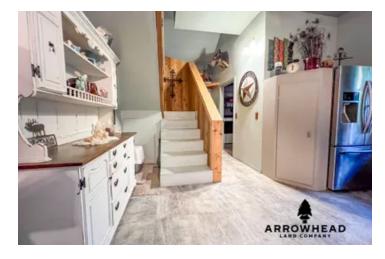

### **PROPERTY DESCRIPTION**

Featuring 5+/- acres located in Atoka County, Oklahoma. This property offers a 1,050 sq ft home with 2 beds and 1.5 baths. It also is accented with a nice white fence on the entry side. This property includes a 60x55 shop with a breezeway. On either side of the breezeway are 20x30 enclosed and concreted bays. There is another shop on the property that is 40x40, with 20x40 having concrete floors and the other 20x40 being dirt. Off the back of this shop is a 12x25 apron that was used to store wood. Last but not least, there is a 12x20 shed. This place offers a nice home and plenty of storage for equipment, cars, etc. Located 5+/- minutes from Crystal, 15+/- minutes from Boswell, and 25+/- minutes from Atoka and Antlers. All showings are by appointment only. If you would like more information or would like to schedule a private viewing, please contact Jared Prewett at (580) 399-2583.