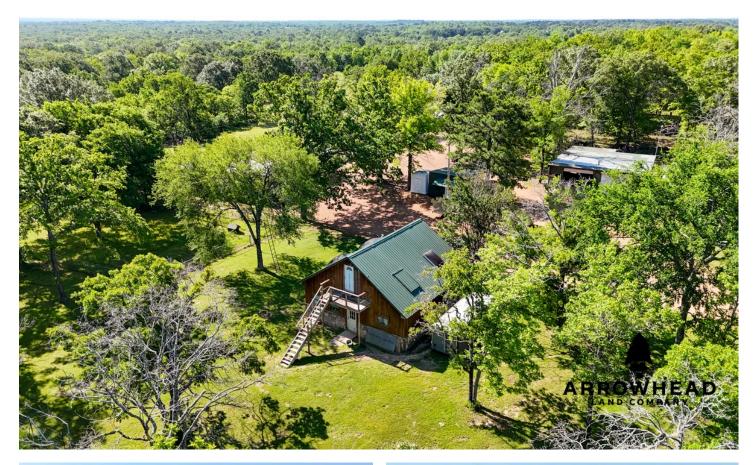

### **PROPERTY DESCRIPTION**

Featuring 5+/- acres located in Atoka County, Oklahoma. This property offers a 1,050 sq ft home with 2 beds and 1.5 baths. It also is accented with a nice white fence on the entry side. This property includes a 60x55 shop with a breezeway. On either side of the breezeway are 20x30 enclosed and concreted bays. There is another shop on the property that is 40x40, with 20x40 having concrete floors and the other 20x40 being dirt. Off the back of this shop is a 12x25 apron that was used to store wood. Last but not least, there is a 12x20 shed. This place offers a nice home and plenty of storage for equipment, cars, etc. Located 5+/- minutes from Crystal, 15+/- minutes from Boswell, and 25+/- minutes from Atoka and Antlers. All showings are by appointment only. If you would like more information or would like to schedule a private viewing, please contact Jared Prewett at (580) 399-2583.