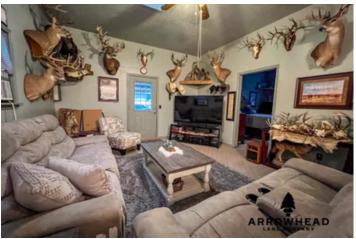

### **PROPERTY DESCRIPTION**

Featuring 5+/- acres located in Atoka County, Oklahoma. This property offers a 1,050 sq ft home with 2 beds and 1.5 baths. It also is accented with a nice white fence on the entry side. This property includes a 60x55 shop with a breezeway. On either side of the breezeway are 20x30 enclosed and concreted bays. There is another shop on the property that is 40x40, with 20x40 having concrete floors and the other 20x40 being dirt. Off the back of this shop is a 12x25 apron that was used to store wood. Last but not least, there is a 12x20 shed. This place offers a nice home and plenty of storage for equipment, cars, etc. Located 5+/- minutes from Crystal, 15+/- minutes from Boswell, and 25+/- minutes from Atoka and Antlers. All showings are by appointment only. If you would like more information or would like to schedule a private viewing, please contact Jared Prewett at (580) 399-2583.