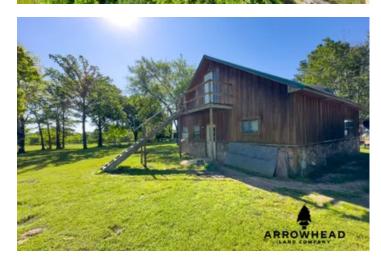

### **PROPERTY DESCRIPTION**

Featuring 5+/- acres located in Atoka County, Oklahoma. This property offers a 1,050 sq ft home with 2 beds and 1.5 baths. It also is accented with a nice white fence on the entry side. This property includes a 60x55 shop with a breezeway. On either side of the breezeway are 20x30 enclosed and concreted bays. There is another shop on the property that is 40x40, with 20x40 having concrete floors and the other 20x40 being dirt. Off the back of this shop is a 12x25 apron that was used to store wood. Last but not least, there is a 12x20 shed. This place offers a nice home and plenty of storage for equipment, cars, etc. Located 5+/- minutes from Crystal, 15+/- minutes from Boswell, and 25+/- minutes from Atoka and Antlers. All showings are by appointment only. If you would like more information or would like to schedule a private viewing, please contact Jared Prewett at (580) 399-2583.