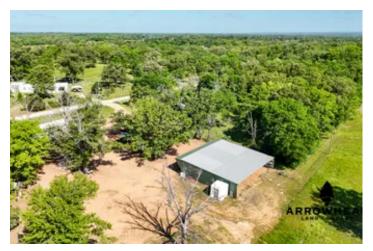

### **PROPERTY DESCRIPTION**

Featuring 5+/- acres located in Atoka County, Oklahoma. This property offers a 1,050 sq ft home with 2 beds and 1.5 baths. It also is accented with a nice white fence on the entry side. This property includes a 60x55 shop with a breezeway. On either side of the breezeway are 20x30 enclosed and concreted bays. There is another shop on the property that is 40x40, with 20x40 having concrete floors and the other 20x40 being dirt. Off the back of this shop is a 12x25 apron that was used to store wood. Last but not least, there is a 12x20 shed. This place offers a nice home and plenty of storage for equipment, cars, etc. Located 5+/- minutes from Crystal, 15+/- minutes from Boswell, and 25+/- minutes from Atoka and Antlers. All showings are by appointment only. If you would like more information or would like to schedule a private viewing, please contact Jared Prewett at (580) 399-2583.