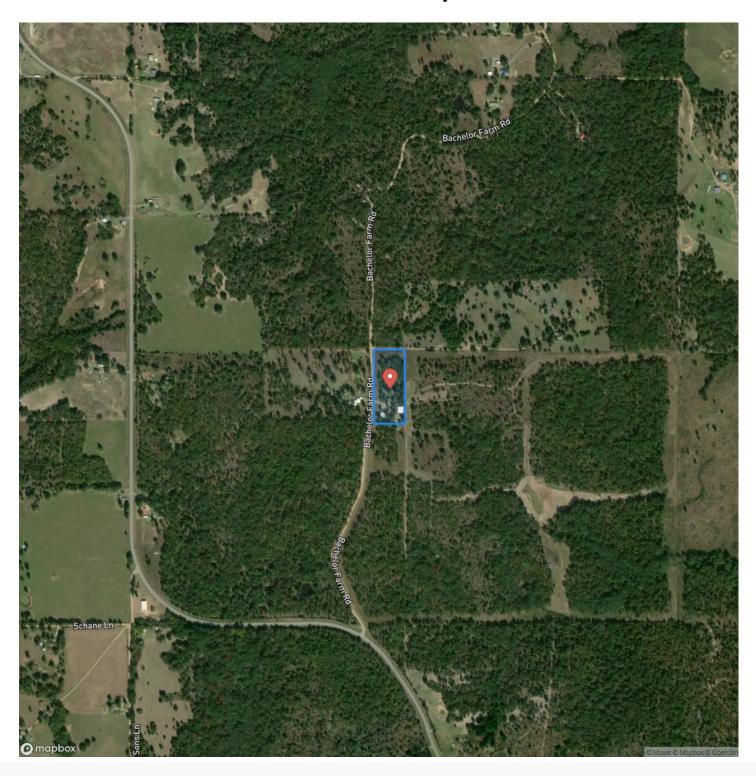

On either side of the breezeway are 20x30 enclosed and concreted bays. There is another shop on the property that is 40x40, with 20x40 having concrete floors and the other 20x40 being dirt. Off the back of this shop is a 12x25 apron that was used to store wood. Last but not least, there is a 12x20 shed. This place offers a nice home and plenty of storage for equipment, cars, etc. Located 5+/- minutes from Crystal, 15+/- minutes from Boswell, and 25+/- minutes from Atoka and Antlers. All showings are by appointment only. If you would like more information or would like to schedule a private viewing, please contact Jared Prewett at (580) 399-2583.



## Country Home/ Multiple Shops Boswell, OK / Atoka County















## **Locator Map**





## **Locator Map**





# **Satellite Map**





## Country Home/ Multiple Shops Boswell, OK / Atoka County

# LISTING REPRESENTATIVE For more information contact:



## Representative

Jared Prewett

## Mobile

(580) 399-2583

#### **Email**

jared.prewett@arrowheadlandcompany.com

## **Address**

## City / State / Zip

Maud, OK 74854

| <u>NOTES</u> |  |  |
|--------------|--|--|
|              |  |  |
|              |  |  |
|              |  |  |
|              |  |  |
|              |  |  |
|              |  |  |
|              |  |  |
|              |  |  |
|              |  |  |
|              |  |  |
|              |  |  |
|              |  |  |
|              |  |  |
|              |  |  |



| NOTES |   |
|-------|---|
|       | _ |
|       |   |
|       | _ |
|       | _ |
|       | _ |
|       | _ |
|       | _ |
|       |