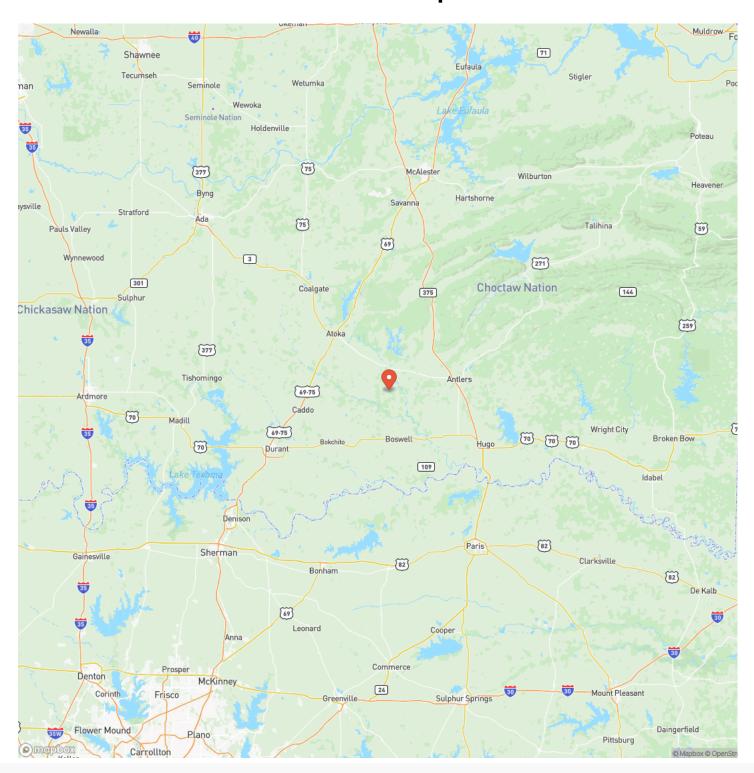

5 shop with a breezeway. On either side of the breezeway are 20x30 enclosed and concreted bays. There is another shop on the property that is 40x40, with 20x40 having concrete floors and the other 20x40 being dirt. Off the back of this shop is a 12x25 apron that was used to store wood. Last but not least, there is a 12x20 shed. This place offers a nice home and plenty of storage for equipment, cars, etc. Located 5+/- minutes from Crystal, 15+/- minutes from Boswell, and 25+/- minutes from Atoka and Antlers. All showings are by appointment only. If you would like more information or would like to schedule a private viewing, please contact Jared Prewett at (580) 399-2583.



## Country Home/ Multiple Shops Boswell, OK / Atoka County















## **Locator Map**





## **Locator Map**





# **Satellite Map**





## Country Home/ Multiple Shops Boswell, OK / Atoka County

# LISTING REPRESENTATIVE For more information contact:



## Representative

Jared Prewett

## Mobile

(580) 399-2583

#### **Email**

jared.prewett@arrowheadlandcompany.com

## **Address**

## City / State / Zip

Maud, OK 74854

| <u>NOTES</u> |  |  |
|--------------|--|--|
|              |  |  |
|              |  |  |
|              |  |  |
|              |  |  |
|              |  |  |
|              |  |  |
|              |  |  |
|              |  |  |
|              |  |  |
|              |  |  |
|              |  |  |
|              |  |  |
|              |  |  |
|              |  |  |



| NOTES |   |
|-------|---|
|       | _ |
|       |   |
|       | _ |
|       | _ |
|       | _ |
|       | _