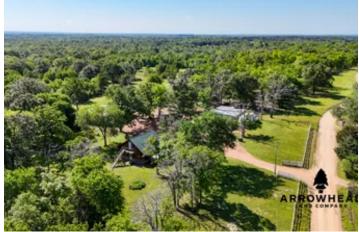

### **PROPERTY DESCRIPTION**

Featuring 5+/- acres located in Atoka County, Oklahoma. This property offers a 1,050 sq ft home with 2 beds and 1.5 baths. It also is accented with a nice white fence on the entry side. This property includes a 60x55 shop with a breezeway. On either side of the breezeway are 20x30 enclosed and concreted bays. There is another shop on the property that is 40x40, with 20x40 having concrete floors and the other 20x40 being dirt. Off the back of this shop is a 12x25 apron that was used to store wood. Last but not least, there is a 12x20 shed. This place offers a nice home and plenty of storage for equipment, cars, etc. Located 5+/- minutes from Crystal, 15+/- minutes from Boswell, and 25+/- minutes from Atoka and Antlers. All showings are by appointment only. If you would like more information or would like to schedule a private viewing, please contact Jared Prewett at (580) 399-2583.