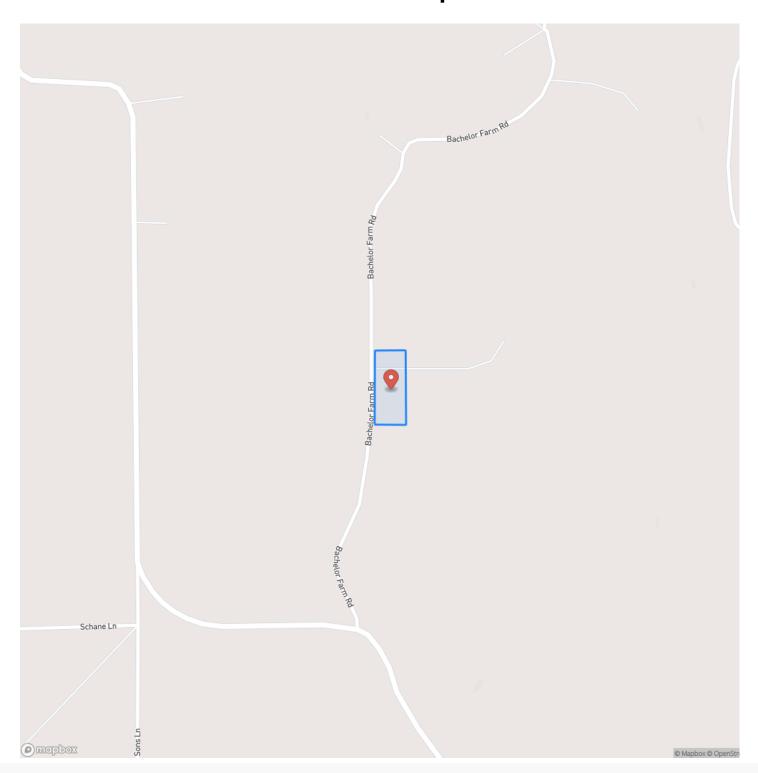

property includes a 60x55 shop with a breezeway. On either side of the breezeway are 20x30 enclosed and concreted bays. There is another shop on the property that is 40x40, with 20x40 having concrete floors and the other 20x40 being dirt. Off the back of this shop is a 12x25 apron that was used to store wood. Last but not least, there is a 12x20 shed. This place offers a nice home and plenty of storage for equipment, cars, etc. Located 5+/- minutes from Crystal, 15+/- minutes from Boswell, and 25+/- minutes from Atoka and Antlers. All showings are by appointment only. If you would like more information or would like to schedule a private viewing, please contact Jared Prewett at (580) 399-2583.



## Country Home/ Multiple Shops Boswell, OK / Atoka County















## **Locator Map**





## **Locator Map**





# **Satellite Map**





## Country Home/ Multiple Shops Boswell, OK / Atoka County

# LISTING REPRESENTATIVE For more information contact:



## Representative

Jared Prewett

## Mobile

(580) 399-2583

#### **Email**

jared.prewett@arrowheadlandcompany.com

## **Address**

## City / State / Zip

Maud, OK 74854

| <u>NOTES</u> |  |  |
|--------------|--|--|
|              |  |  |
|              |  |  |
|              |  |  |
|              |  |  |
|              |  |  |
|              |  |  |
|              |  |  |
|              |  |  |
|              |  |  |
|              |  |  |
|              |  |  |
|              |  |  |
|              |  |  |
|              |  |  |



| NOTES |   |
|-------|---|
|       | _ |
|       |   |
|       | _ |
|       | _ |
|