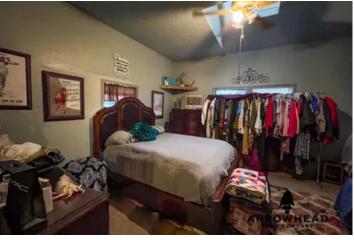

### **PROPERTY DESCRIPTION**

Featuring 5+/- acres located in Atoka County, Oklahoma. This property offers a 1,050 sq ft home with 2 beds and 1.5 baths. It also is accented with a nice white fence on the entry side. This property includes a 60x55 shop with a breezeway. On either side of the breezeway are 20x30 enclosed and concreted bays. There is another shop on the property that is 40x40, with 20x40 having concrete floors and the other 20x40 being dirt. Off the back of this shop is a 12x25 apron that was used to store wood. Last but not least, there is a 12x20 shed. This place offers a nice home and plenty of storage for equipment, cars, etc. Located 5+/- minutes from Crystal, 15+/- minutes from Boswell, and 25+/- minutes from Atoka and Antlers. All showings are by appointment only. If you would like more information or would like to schedule a private viewing, please contact Jared Prewett at (580) 399-2583.