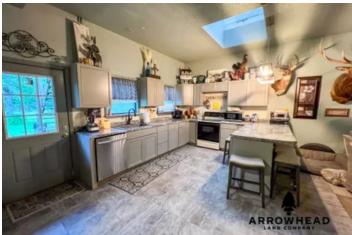

### **PROPERTY DESCRIPTION**

Featuring 5+/- acres located in Atoka County, Oklahoma. This property offers a 1,050 sq ft home with 2 beds and 1.5 baths. It also is accented with a nice white fence on the entry side. This property includes a 60x55 shop with a breezeway. On either side of the breezeway are 20x30 enclosed and concreted bays. There is another shop on the property that is 40x40, with 20x40 having concrete floors and the other 20x40 being dirt. Off the back of this shop is a 12x25 apron that was used to store wood. Last but not least, there is a 12x20 shed. This place offers a nice home and plenty of storage for equipment, cars, etc. Located 5+/- minutes from Crystal, 15+/- minutes from Boswell, and 25+/- minutes from Atoka and Antlers. All showings are by appointment only. If you would like more information or would like to schedule a private viewing, please contact Jared Prewett at (580) 399-2583.