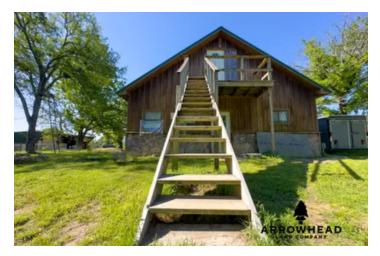

### **PROPERTY DESCRIPTION**

Featuring 5+/- acres located in Atoka County, Oklahoma. This property offers a 1,050 sq ft home with 2 beds and 1.5 baths. It also is accented with a nice white fence on the entry side. This property includes a 60x55 shop with a breezeway. On either side of the breezeway are 20x30 enclosed and concreted bays. There is another shop on the property that is 40x40, with 20x40 having concrete floors and the other 20x40 being dirt. Off the back of this shop is a 12x25 apron that was used to store wood. Last but not least, there is a 12x20 shed. This place offers a nice home and plenty of storage for equipment, cars, etc. Located 5+/- minutes from Crystal, 15+/- minutes from Boswell, and 25+/- minutes from Atoka and Antlers. All showings are by appointment only. If you would like more information or would like to schedule a private viewing, please contact Jared Prewett at (580) 399-2583.