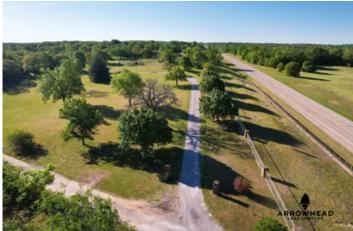

#### **PROPERTY DESCRIPTION**

Take a look at this beautiful country home resting on 6.5+/- acres near Bristow! The home has 3 beds, 2 baths, and measures 1,932 sq ft. There is a 3-car garage attached to the home, along with another shop building that offers plenty of storage space. The property is made up of open meadows and mature hardwoods that surround the home. A long gravel driveway leads from the highway to the home. The property also features a storm cellar located behind the house. The property is located right off Highway 48, just north of Bristow. It's about 35 minutes from Tulsa and 1.5 hours to OKC. You can enjoy the country while still being close to the city. All showings are by appointment only. If you would like more information or would like to schedule a private viewing, please contact Zac Williams 918-261-6094.