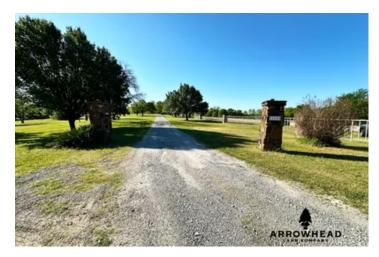

#### **PROPERTY DESCRIPTION**

Take a look at this beautiful country home resting on 6.5+/- acres near Bristow! The home has 3 beds, 2 baths, and measures 1,932 sq ft. There is a 3-car garage attached to the home, along with another shop building that offers plenty of storage space. The property is made up of open meadows and mature hardwoods that surround the home. A long gravel driveway leads from the highway to the home. The property also features a storm cellar located behind the house. The property is located right off Highway 48, just north of Bristow. It's about 35 minutes from Tulsa and 1.5 hours to OKC. You can enjoy the country while still being close to the city. All showings are by appointment only. If you would like more information or would like to schedule a private viewing, please contact Zac Williams 918-261-6094.