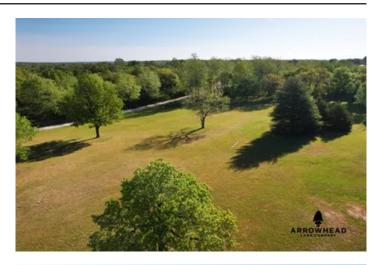

#### **PROPERTY DESCRIPTION**

Take a look at this beautiful country home resting on 6.5+/- acres near Bristow! The home has 3 beds, 2 baths, and measures 1,932 sq ft. There is a 3-car garage attached to the home, along with another shop building that offers plenty of storage space. The property is made up of open meadows and mature hardwoods that surround the home. A long gravel driveway leads from the highway to the home. The property also features a storm cellar located behind the house. The property is located right off Highway 48, just north of Bristow. It's about 35 minutes from Tulsa and 1.5 hours to OKC. You can enjoy the country while still being close to the city. All showings are by appointment only. If you would like more information or would like to schedule a private viewing, please contact Zac Williams 918-261-6094.