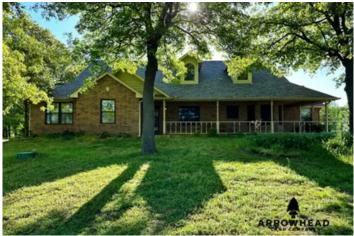

#### **PROPERTY DESCRIPTION**

Take a look at this beautiful country home resting on 6.5+/- acres near Bristow! The home has 3 beds, 2 baths, and measures 1,932 sq ft. There is a 3-car garage attached to the home, along with another shop building that offers plenty of storage space. The property is made up of open meadows and mature hardwoods that surround the home. A long gravel driveway leads from the highway to the home. The property also features a storm cellar located behind the house. The property is located right off Highway 48, just north of Bristow. It's about 35 minutes from Tulsa and 1.5 hours to OKC. You can enjoy the country while still being close to the city. All showings are by appointment only. If you would like more information or would like to schedule a private viewing, please contact Zac Williams 918-261-6094.