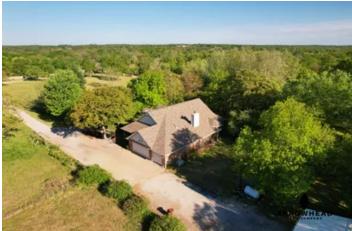

Beautiful Home on Acreage 16605 S Highway 48 Bristow, OK 74010 \$397,000 6.500± Acres Creek County

#### **PROPERTY DESCRIPTION**

Take a look at this beautiful country home resting on 6.5+/- acres near Bristow! The home has 3 beds, 2 baths, and measures 1,932 sq ft. There is a 3-car garage attached to the home, along with another shop building that offers plenty of storage space. The property is made up of open meadows and mature hardwoods that surround the home. A long gravel driveway leads from the highway to the home. The property also features a storm cellar located behind the house. The property is located right off Highway 48, just north of Bristow. It's about 35 minutes from Tulsa and 1.5 hours to OKC. You can enjoy the country while still being close to the city. All showings are by appointment only. If you would like more information or would like to schedule a private viewing, please contact Zac Williams 918-261-6094.