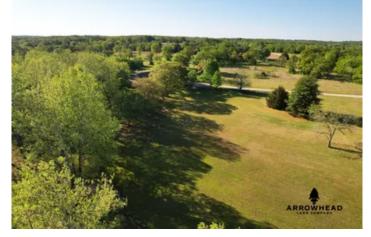

#### **PROPERTY DESCRIPTION**

Take a look at this beautiful country home resting on 6.5+/- acres near Bristow! The home has 3 beds, 2 baths, and measures 1,932 sq ft. There is a 3-car garage attached to the home, along with another shop building that offers plenty of storage space. The property is made up of open meadows and mature hardwoods that surround the home. A long gravel driveway leads from the highway to the home. The property also features a storm cellar located behind the house. The property is located right off Highway 48, just north of Bristow. It's about 35 minutes from Tulsa and 1.5 hours to OKC. You can enjoy the country while still being close to the city. All showings are by appointment only. If you would like more information or would like to schedule a private viewing, please contact Zac Williams 918-261-6094.