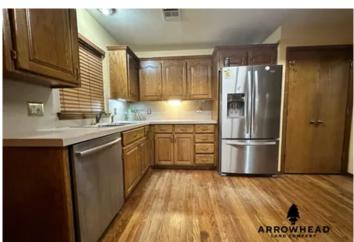

#### **PROPERTY DESCRIPTION**

Take a look at this beautiful country home resting on 6.5+/- acres near Bristow! The home has 3 beds, 2 baths, and measures 1,932 sq ft. There is a 3-car garage attached to the home, along with another shop building that offers plenty of storage space. The property is made up of open meadows and mature hardwoods that surround the home. A long gravel driveway leads from the highway to the home. The property also features a storm cellar located behind the house. The property is located right off Highway 48, just north of Bristow. It's about 35 minutes from Tulsa and 1.5 hours to OKC. You can enjoy the country while still being close to the city. All showings are by appointment only. If you would like more information or would like to schedule a private viewing, please contact Zac Williams 918-261-6094.