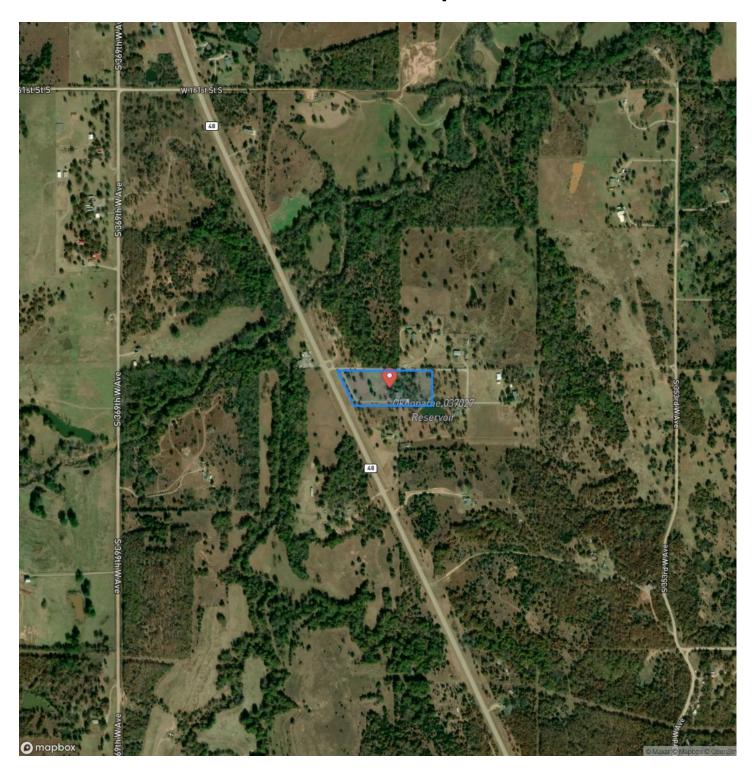

, 2 baths, and measures 1,932 sq ft. There is a 3-car garage attached to the home, along with another shop building that offers plenty of storage space. The property is made up of open meadows and mature hardwoods that surround the home. A long gravel driveway leads from the highway to the home. The property also features a storm cellar located behind the house. The property is located right off Highway 48, just north of Bristow. It's about 35 minutes from Tulsa and 1.5 hours to OKC. You can enjoy the country while still being close to the city. All showings are by appointment only. If you would like more information or would like to schedule a private viewing, please contact Zac Williams 918-261-6094.















### **Locator Map**





### **Locator Map**





### **Satellite Map**





### LISTING REPRESENTATIVE For more information contact:



### Representative

Zac Williams

#### Mobile

(918) 261-6094

#### **Email**

zac.williams@arrowheadlandcompany.com

#### **Address**

### City / State / Zip

Sapulpa, OK 74066

| <u>NOTES</u> |  |  |  |
|--------------|--|--|--|
|              |  |  |  |
|              |  |  |  |
|              |  |  |  |
|              |  |  |  |
|              |  |  |  |
|              |  |  |  |
|              |  |  |  |
|              |  |  |  |
|              |  |  |  |
|              |  |  |  |
|              |  |  |  |
|              |  |  |  |
|              |  |  |  |



| <u>IOTES</u> |  |
|--------------|--|
|              |  |
|              |  |
|              |  |
|              |  |
|              |  |
|              |  |
|