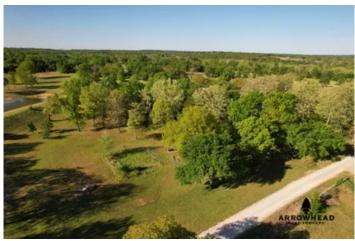

#### **PROPERTY DESCRIPTION**

Take a look at this beautiful country home resting on 6.5+/- acres near Bristow! The home has 3 beds, 2 baths, and measures 1,932 sq ft. There is a 3-car garage attached to the home, along with another shop building that offers plenty of storage space. The property is made up of open meadows and mature hardwoods that surround the home. A long gravel driveway leads from the highway to the home. The property also features a storm cellar located behind the house. The property is located right off Highway 48, just north of Bristow. It's about 35 minutes from Tulsa and 1.5 hours to OKC. You can enjoy the country while still being close to the city. All showings are by appointment only. If you would like more information or would like to schedule a private viewing, please contact Zac Williams 918-261-6094.