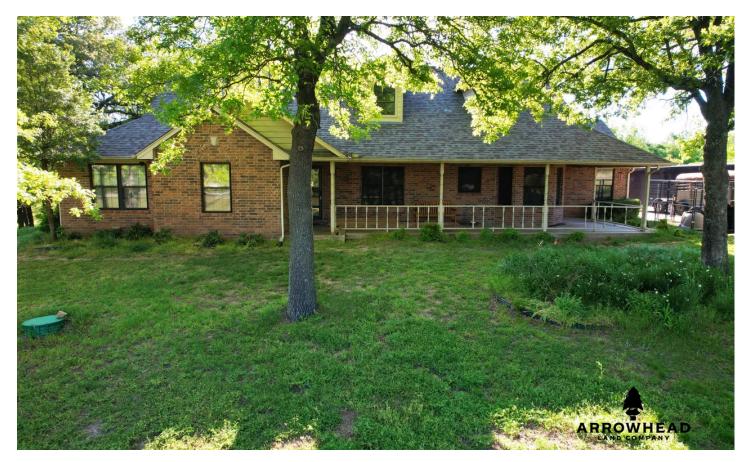

Beautiful Home on Acreage 16605 S Highway 48 Bristow, OK 74010 \$397,000 6.500± Acres Creek County

#### **PROPERTY DESCRIPTION**

Take a look at this beautiful country home resting on 6.5+/- acres near Bristow! The home has 3 beds, 2 baths, and measures 1,932 sq ft. There is a 3-car garage attached to the home, along with another shop building that offers plenty of storage space. The property is made up of open meadows and mature hardwoods that surround the home. A long gravel driveway leads from the highway to the home. The property also features a storm cellar located behind the house. The property is located right off Highway 48, just north of Bristow. It's about 35 minutes from Tulsa and 1.5 hours to OKC. You can enjoy the country while still being close to the city. All showings are by appointment only. If you would like more information or would like to schedule a private viewing, please contact Zac Williams 918-261-6094.