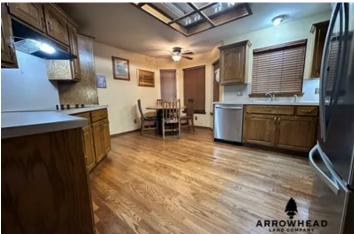

#### **PROPERTY DESCRIPTION**

Take a look at this beautiful country home resting on 6.5+/- acres near Bristow! The home has 3 beds, 2 baths, and measures 1,932 sq ft. There is a 3-car garage attached to the home, along with another shop building that offers plenty of storage space. The property is made up of open meadows and mature hardwoods that surround the home. A long gravel driveway leads from the highway to the home. The property also features a storm cellar located behind the house. The property is located right off Highway 48, just north of Bristow. It's about 35 minutes from Tulsa and 1.5 hours to OKC. You can enjoy the country while still being close to the city. All showings are by appointment only. If you would like more information or would like to schedule a private viewing, please contact Zac Williams 918-261-6094.