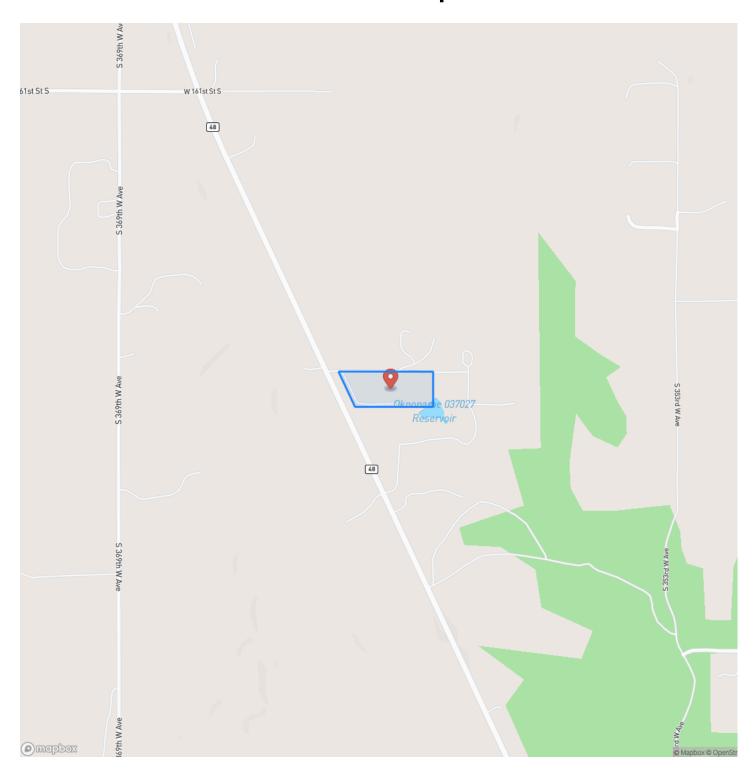

ng on 6.5+/- acres near Bristow! The home has 3 beds, 2 baths, and measures 1,932 sq ft. There is a 3-car garage attached to the home, along with another shop building that offers plenty of storage space. The property is made up of open meadows and mature hardwoods that surround the home. A long gravel driveway leads from the highway to the home. The property also features a storm cellar located behind the house. The property is located right off Highway 48, just north of Bristow. It's about 35 minutes from Tulsa and 1.5 hours to OKC. You can enjoy the country while still being close to the city. All showings are by appointment only. If you would like more information or would like to schedule a private viewing, please contact Zac Williams 918-261-6094.















### **Locator Map**





### **Locator Map**





### **Satellite Map**





### LISTING REPRESENTATIVE For more information contact:



### Representative

Zac Williams

#### Mobile

(918) 261-6094

#### **Email**

zac.williams@arrowheadlandcompany.com

#### **Address**

### City / State / Zip

Sapulpa, OK 74066

| <u>NOTES</u> |  |  |  |
|--------------|--|--|--|
|              |  |  |  |
|              |  |  |  |
|              |  |  |  |
|              |  |  |  |
|              |  |  |  |
|              |  |  |  |
|              |  |  |  |
|              |  |  |  |
|              |  |  |  |
|              |  |  |  |
|              |  |  |  |
|              |  |  |  |
|              |  |  |  |



| <u>IOTES</u> |  |
|--------------|--|
|              |  |
|              |  |
|              |  |
|