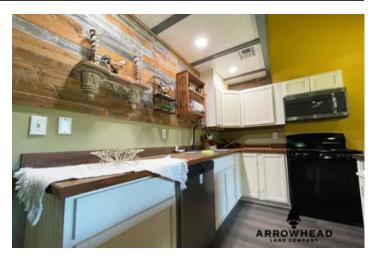

#### **PROPERTY DESCRIPTION**

PRICE REDUCED! Whether you are in the market for your forever home, a weekend getaway, and/or some incredible hunting and fishing acreage, this home on 50 acres in Seminole County would be a great option for you. Located just 15+/- minutes Northeast of Seminole, OK down a well maintained dead end road puts this property in a great location for privacy and seclusion with the amenities of town not far away. The newly renovated home will be perfect for a small family, vacation home, or even an awesome hunting cabin. Three bedrooms upstairs and a massive living area make this home a great place to entertain guests and enjoy the quiet country life. A large 2 car garage insures that your vehicles will always be out of the weather. There is also a large shop with water and electricity that will be a great place to store equipment or could even be finished out as a man cave or guest house. The wooded 50 acres and a beautiful spring fed pond provide some incredible hunting and fishing opportunities right out of your back door. Don't miss out on this incredible opportunity, homes on acreage like this one do not come to market often. This property is located 1 +/- hour from Oklahoma City and 1 ½ +/- hours from Tulsa. All showings are by appointment only. If you would like more information or would like to schedule a private viewing please contact Will Bellis at (918) 978-9311.