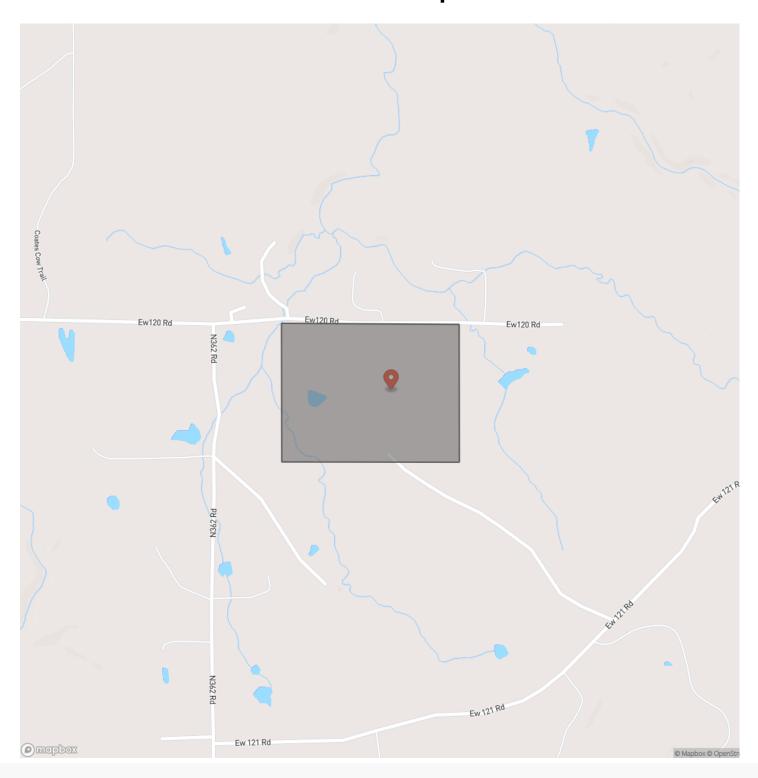

the quiet country life. A large 2 car garage insures that your vehicles will always be out of the weather. There is also a large shop with water and electricity that will be a great place to store equipment or could even be finished out as a man cave or guest house. The wooded 50 acres and a beautiful spring fed pond provide some incredible hunting and fishing opportunities right out of your back door. Don't miss out on this incredible opportunity, homes on acreage like this one do not come to market often. This property is located 1 +/- hour from Oklahoma City and 1 ½ +/- hours from Tulsa. All showings are by appointment only. If you would like more information or would like to schedule a private viewing please contact Will Bellis at (918) 978-9311.

















### **Locator Map**





### **Locator Map**





## **Satellite Map**





### LISTING REPRESENTATIVE For more information contact:



### Representative

Will Bellis

Mobile

(918) 978-9311

Office

(580) 319-2202

Email

will.bell is @arrowhead land company.com

Address

**City / State / Zip** Kellyville, OK 74039

| <u>NOTES</u> |  |   |
|--------------|--|---|
|              |  |   |
|              |  |   |
|              |  |   |
|              |  |   |
|              |  | - |
|              |  |   |
|              |  |   |
|              |  |   |
|              |  |   |
|              |  |   |
|              |  |   |
|              |  |   |
|              |  | _ |
|              |  |   |
|              |  |   |



| <u>NOTES</u> |  |
|--------------|--|
|              |  |
|              |  |
|