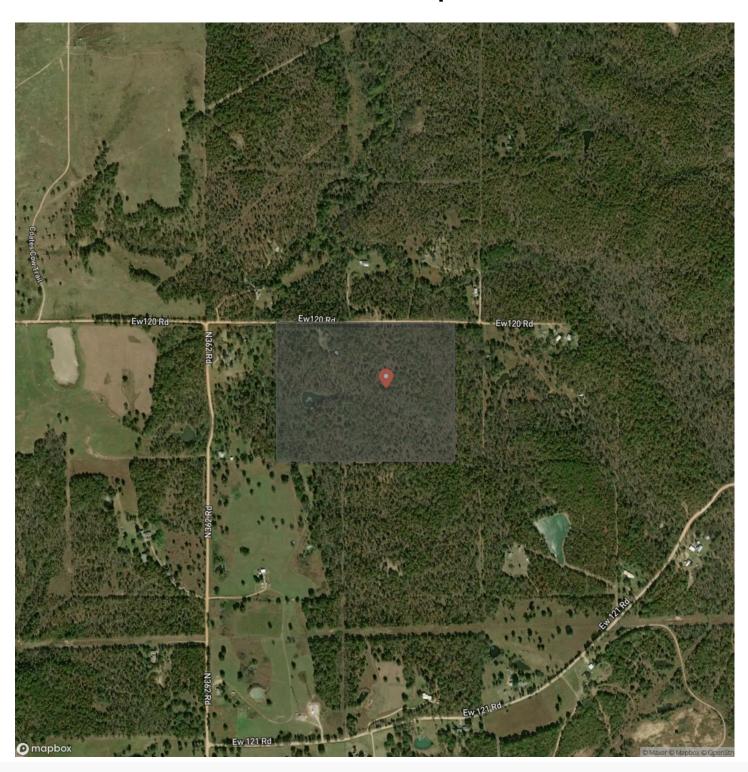

es that your vehicles will always be out of the weather. There is also a large shop with water and electricity that will be a great place to store equipment or could even be finished out as a man cave or guest house. The wooded 50 acres and a beautiful spring fed pond provide some incredible hunting and fishing opportunities right out of your back door. Don't miss out on this incredible opportunity, homes on acreage like this one do not come to market often. This property is located 1 +/- hour from Oklahoma City and 1 ½ +/- hours from Tulsa. All showings are by appointment only. If you would like more information or would like to schedule a private viewing please contact Will Bellis at (918) 978-9311.

















### **Locator Map**





### **Locator Map**





## **Satellite Map**





### LISTING REPRESENTATIVE For more information contact:



### Representative

Will Bellis

Mobile

(918) 978-9311

Office

(580) 319-2202

Email

will.bell is @arrowhead land company.com

Address

**City / State / Zip** Kellyville, OK 74039

| <u>NOTES</u> |  |   |
|--------------|--|---|
|              |  |   |
|              |  |   |
|              |  |   |
|              |  |   |
|              |  | - |
|              |  |   |
|              |  |   |
|              |  |   |
|              |  |   |
|              |  |   |
|              |  |   |
|              |  |   |
|              |  | _ |
|              |  |   |
|              |  |   |



| <u>NOTES</u> |  |
|--------------|--|
|              |  |
|              |  |
|              |  |
|              |  |
|              |  |
|