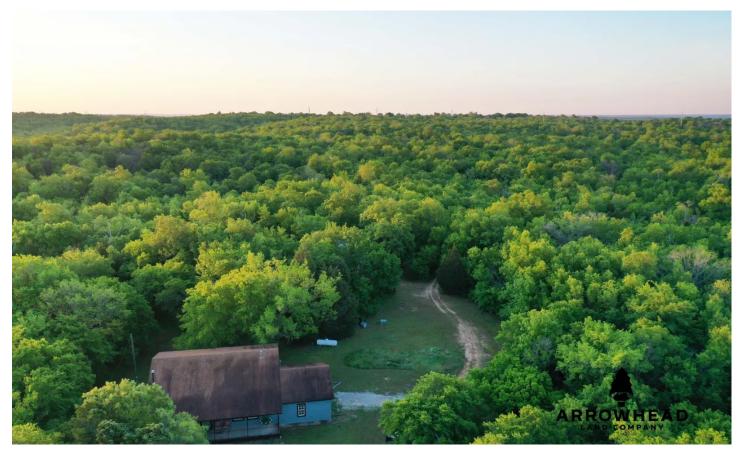

Renovated Home on Wooded Acreage 36220 EW 120TH RD Seminole, OK 74884 \$395,000 50.130± Acres Seminole County

#### **PROPERTY DESCRIPTION**

PRICE REDUCED! Whether you are in the market for your forever home, a weekend getaway, and/or some incredible hunting and fishing acreage, this home on 50 acres in Seminole County would be a great option for you. Located just 15+/- minutes Northeast of Seminole, OK down a well maintained dead end road puts this property in a great location for privacy and seclusion with the amenities of town not far away. The newly renovated home will be perfect for a small family, vacation home, or even an awesome hunting cabin. Three bedrooms upstairs and a massive living area make this home a great place to entertain guests and enjoy the quiet country life. A large 2 car garage insures that your vehicles will always be out of the weather. There is also a large shop with water and electricity that will be a great place to store equipment or could even be finished out as a man cave or guest house. The wooded 50 acres and a beautiful spring fed pond provide some incredible hunting and fishing opportunities right out of your back door. Don't miss out on this incredible opportunity, homes on acreage like this one do not come to market often. This property is located 1 +/- hour from Oklahoma City and 1 ½ +/- hours from Tulsa. All showings are by appointment only. If you would like more information or would like to schedule a private viewing please contact Will Bellis at (918) 978-9311.