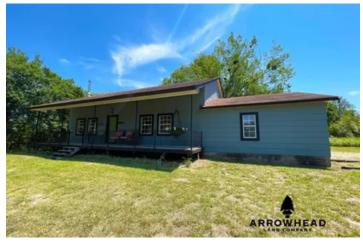

#### **PROPERTY DESCRIPTION**

PRICE REDUCED! Whether you are in the market for your forever home, a weekend getaway, and/or some incredible hunting and fishing acreage, this home on 50 acres in Seminole County would be a great option for you. Located just 15+/- minutes Northeast of Seminole, OK down a well maintained dead end road puts this property in a great location for privacy and seclusion with the amenities of town not far away. The newly renovated home will be perfect for a small family, vacation home, or even an awesome hunting cabin. Three bedrooms upstairs and a massive living area make this home a great place to entertain guests and enjoy the quiet country life. A large 2 car garage insures that your vehicles will always be out of the weather. There is also a large shop with water and electricity that will be a great place to store equipment or could even be finished out as a man cave or guest house. The wooded 50 acres and a beautiful spring fed pond provide some incredible hunting and fishing opportunities right out of your back door. Don't miss out on this incredible opportunity, homes on acreage like this one do not come to market often. This property is located 1 +/- hour from Oklahoma City and 1 ½ +/- hours from Tulsa. All showings are by appointment only. If you would like more information or would like to schedule a private viewing please contact Will Bellis at (918) 978-9311.