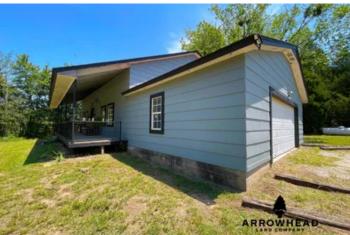

#### **PROPERTY DESCRIPTION**

PRICE REDUCED! Whether you are in the market for your forever home, a weekend getaway, and/or some incredible hunting and fishing acreage, this home on 50 acres in Seminole County would be a great option for you. Located just 15+/- minutes Northeast of Seminole, OK down a well maintained dead end road puts this property in a great location for privacy and seclusion with the amenities of town not far away. The newly renovated home will be perfect for a small family, vacation home, or even an awesome hunting cabin. Three bedrooms upstairs and a massive living area make this home a great place to entertain guests and enjoy the quiet country life. A large 2 car garage insures that your vehicles will always be out of the weather. There is also a large shop with water and electricity that will be a great place to store equipment or could even be finished out as a man cave or guest house. The wooded 50 acres and a beautiful spring fed pond provide some incredible hunting and fishing opportunities right out of your back door. Don't miss out on this incredible opportunity, homes on acreage like this one do not come to market often. This property is located 1 +/- hour from Oklahoma City and 1 ½ +/- hours from Tulsa. All showings are by appointment only. If you would like more information or would like to schedule a private viewing please contact Will Bellis at (918) 978-9311.